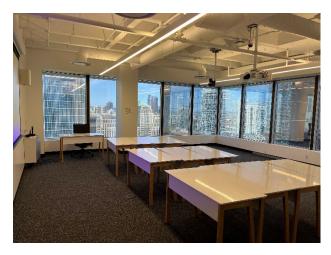

### **KEY HIGHLIGHTS**

- Central location
- Creative office space
- Originally built out as creative classroom space but could work well for a variety of open plan users
- Furniture may be available
- Proximity to many amenities