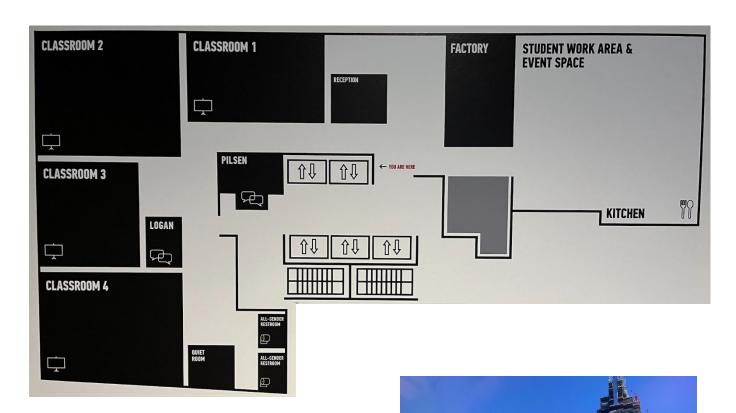

#### **SPACE PROFILE**

Size: 7,315 Rentable Square Feet

Floor(s): 26<sup>th</sup>

Rate: **Negotiable** 

Availability: Upon Landlord's Consent

Term: Through 2/28/2026

### **KEY HIGHLIGHTS**

- Central location
- Creative office space
- Originally built out as creative classroom space but could work well for a variety of open plan users
- Furniture may be available
- Proximity to many amenities

## Contact

JEFFREY SKENDER
Senior Director
+ 312 470 2325
jeffrey.skender@cushwake.com





# **26**<sup>th</sup> **FLOOR** 7,315 sf



## Contact

JEFFREY SKENDER
Senior Director
+ 312 470 2325
jeffrey.skender@cushwake.com













## Contact

JEFFREY SKENDER
Senior Director
+ 312 470 2325
jeffrey.skender@cushwake.com