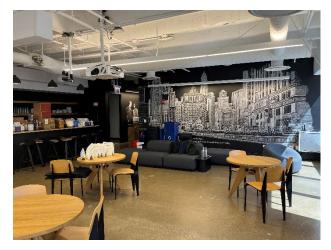

### **KEY HIGHLIGHTS**

- Central location
- Creative office space
- Originally built out as creative classroom space but could work well for a variety of open plan users
- Furniture may be available
- Proximity to many amenities