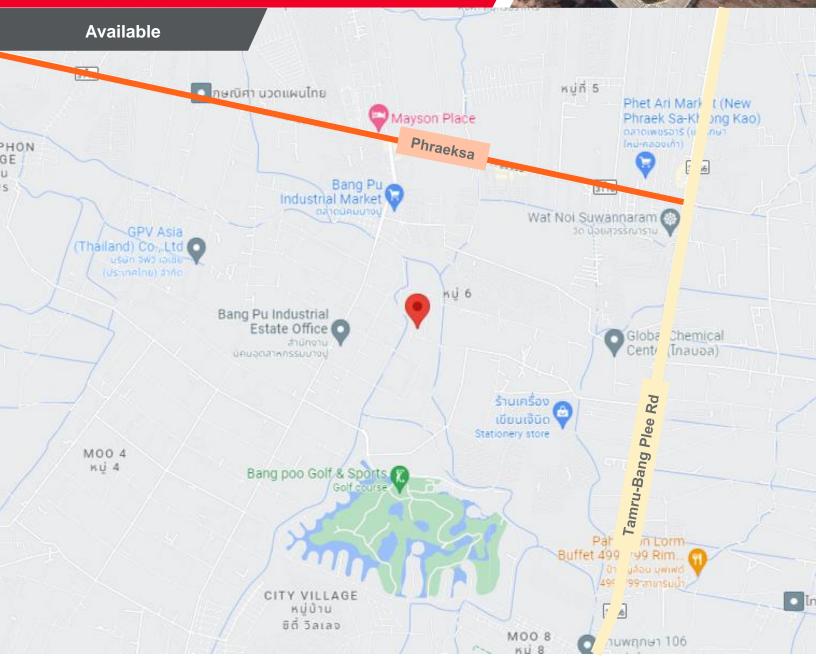

# **Land 8-1-83.6 RAI**

Phraeksa, North Bang Poo industrial estate, Samut Prakan

### **FOR LEASE**

**Land for Lease** in Phraeksa, North Bang poo, Samut Prakan. The land area is approximately 8 rai 1 ngan 83.6 sq. wah, with a frontage of approx. 100 m. and 120 m. on main road. The land plot is located before in North Bang Poo Industrial Estate. Approx. 2 km. from Tamru-Bang Plee Rd. It is suitable for Factory and Warehouse development.

**Property Details:** 

Property Type: Land for Lease

Location: Phraeksa, North Bang Poo industrial estate,

Bang Plee District, Samut Prakan Province

Land Area: 8-1-83.6 Rai or 3,383.6 sq. wah

Legal Ownership : Freehold Zone : Purple Zone