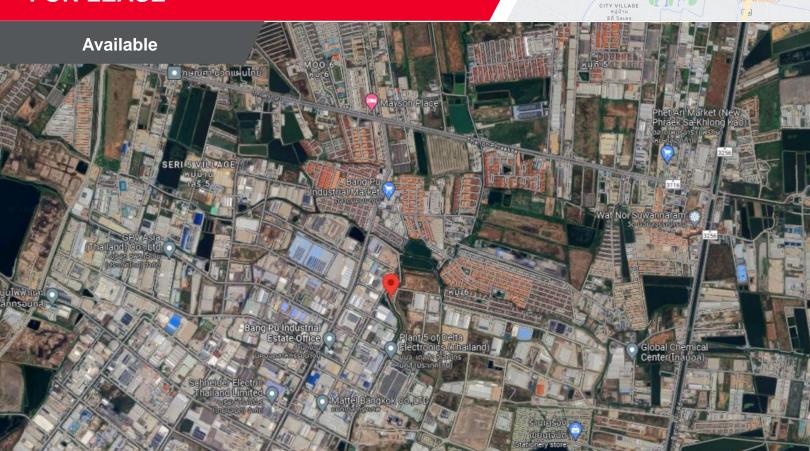

# **Land 8-1-83.6 RAI**

Phraeksa, North Bang Poo industrial estate, Samut Prakan

### **FOR LEASE**

**Land for Lease** in Phraeksa, North Bang poo, Samut Prakan. The land area is approximately 8 rai 1 ngan 83.6 sq. wah, with a frontage of approx. 100 m. and 120 m. on main road. The land plot is located before in North Bang Poo Industrial Estate. Approx. 2 km. from Tamru-Bang Plee Rd. It is suitable for Factory and Warehouse development.

**Property Details:** 

Property Type: Land for Lease

Location: Phraeksa, North Bang Poo industrial estate,

Bang Plee District, Samut Prakan Province

Land Area: 8-1-83.6 Rai or 3,383.6 sq. wah

Legal Ownership : Freehold Zone : Purple Zone