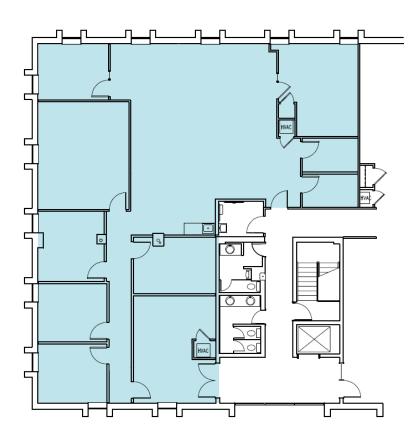

## 4050 Executive Park / Suite 201 / 297 RSF \$15.75 / SF FSG

Click Suite to View Floorplan

| 4050 Executive Park |                |
|---------------------|----------------|
| Suite Number        | Square Footage |
| <u>Suite 201</u>    | 297 RSF        |
| <u>Suite 330</u>    | 3,747 RSF      |
| Suite 360           | 763 RSF        |
| <u>Suite 420</u>    | 1,681 RSF      |

## 4050 Executive Park / Suite 330 / 3,747 RSF

Click Suite to View Floorplan

| 4050 Executive Park |                |
|---------------------|----------------|
| Suite Number        | Square Footage |
| <u>Suite 201</u>    | 297 RSF        |
| <u>Suite 330</u>    | 3,747 RSF      |
| <u>Suite 360</u>    | 763 RSF        |
| <u>Suite 420</u>    | 1,681 RSF      |

## 4050 Executive Park / Suite 360 / 763 RSF

Click Suite to View Floorplan

| 4050 Executive Park |                |
|---------------------|----------------|
| Suite Number        | Square Footage |
| <u>Suite 201</u>    | 297 RSF        |
| <u>Suite 330</u>    | 3,747 RSF      |
| Suite 360           | 763 RSF        |
| <u>Suite 420</u>    | 1,681 RSF      |

## 4050 Executive Park / Suite 420 / 1,681 RSF

Click Suite to View Floorplan

| 4050 Executive Park |                |
|---------------------|----------------|
| Suite Number        | Square Footage |
| <u>Suite 201</u>    | 297 RSF        |
| <u>Suite 330</u>    | 3,747 RSF      |
| Suite 360           | 763 RSF        |
| <u>Suite 420</u>    | 1,681 RSF      |