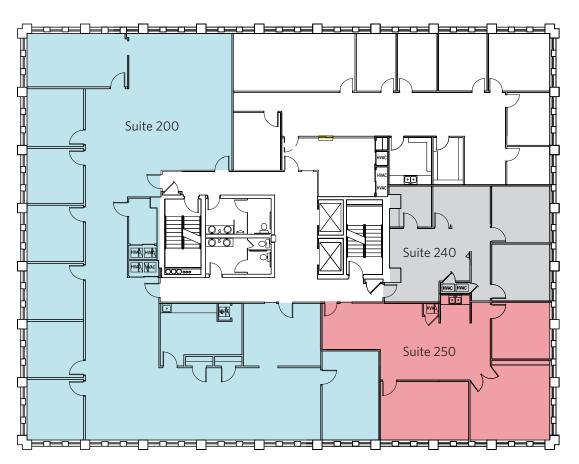

### 4010 Executive Park / Suite 200 / 4,722 RSF 7,034 Contiguous RSF Available

Click Suite to View Floorplan

| 4010 Executive Park |                |
|---------------------|----------------|
| Suite Number        | Square Footage |
| <u>Suite 115</u>    | 2,555 RSF      |
| <u>Suite 132</u>    | 229 RSF        |
| <u>Suite 136</u>    | 283 RSF        |
| <u>Suite 137</u>    | 257 RSF        |
| <u>Suite 200</u>    | 4,722 RSF      |
| <u>Suite 240</u>    | 936 RSF        |
| Suite 250           | 1,376 RSF      |
| <u>Suite 406</u>    | 669 RSF        |
| Suite 435           | 884 RSF        |