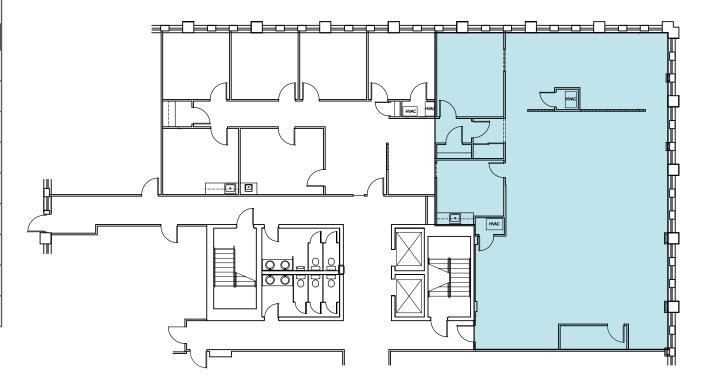

## 4050 Executive Park / Suite 330 / 3,747 RSF

Click Suite to View Floorplan

| 4050 Executive Park |                |
|---------------------|----------------|
| Suite Number        | Square Footage |
| <u>Suite 201</u>    | 297 RSF        |
| <u>Suite 330</u>    | 3,747 RSF      |
| <u>Suite 360</u>    | 763 RSF        |
| <u>Suite 420</u>    | 1,681 RSF      |