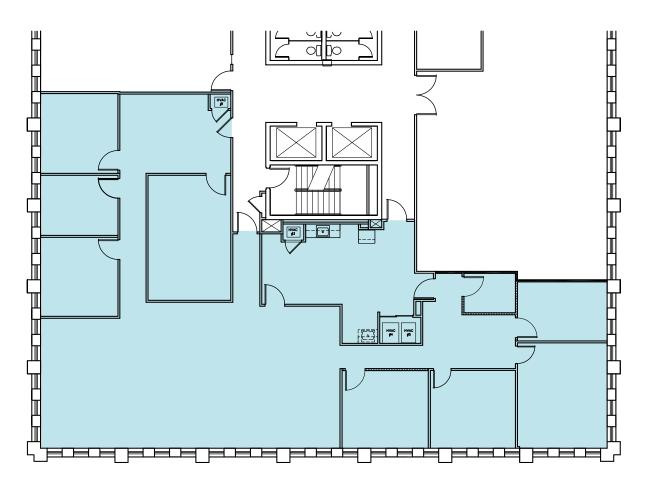

## **Building Availability**

Click Building to View Spaces

| Building |             | Square Footage | Asking Rate<br>/SF FSG |
|----------|-------------|----------------|------------------------|
|          | <u>4000</u> | 1,825 - 1,948  | \$14.75                |
|          | <u>4010</u> | 229 - 2,555    | \$14.75 -<br>\$15.75   |
|          | <u>4015</u> | 977 - 2,343    | \$14.75                |
|          | <u>4050</u> | 297 - 3,747    | \$14.75 -<br>\$15.75   |
|          | <u>4055</u> | 650 - 1,261    | \$14.75                |
|          | <u>4100</u> | 855 - 2,994    | \$14.75                |