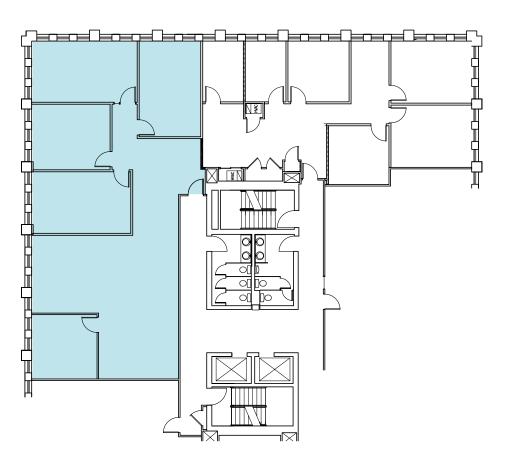

## 4010 Executive Park / Suite 115 / 2,555 RSF

Click Suite to View Floorplan

| 4010 Executive Park |                |
|---------------------|----------------|
| Suite Number        | Square Footage |
| Suite 115           | 2,555 RSF      |
| <u>Suite 132</u>    | 229 RSF        |
| Suite 136           | 283 RSF        |
| <u>Suite 137</u>    | 257 RSF        |
| Suite 200           | 4,722 RSF      |
| Suite 240           | 936 RSF        |
| Suite 250           | 1,376 RSF      |
| Suite 406           | 669 RSF        |
| Suite 435           | 884 RSF        |