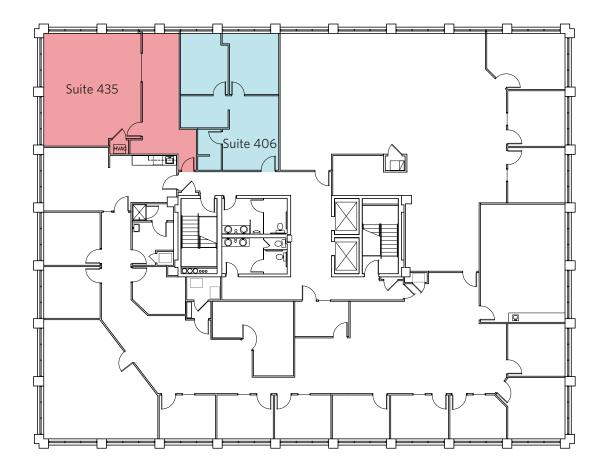

## 4010 Executive Park / Suite 115 / 2,555 RSF

Click Suite to View Floorplan

| 4010 Executive Park |                |
|---------------------|----------------|
| Suite Number        | Square Footage |
| Suite 115           | 2,555 RSF      |
| <u>Suite 132</u>    | 229 RSF        |
| Suite 136           | 283 RSF        |
| <u>Suite 137</u>    | 257 RSF        |
| Suite 200           | 4,722 RSF      |
| Suite 240           | 936 RSF        |
| Suite 250           | 1,376 RSF      |
| Suite 406           | 669 RSF        |
| Suite 435           | 884 RSF        |

### 4010 Executive Park / Suite 406 / 669 RSF 9,581 Contiguous RSF Available

Click Suite to View Floorplan

| 4010 Executive Park |                |
|---------------------|----------------|
| Suite Number        | Square Footage |
| Suite 115           | 2,555 RSF      |
| <u>Suite 132</u>    | 229 RSF        |
| <u>Suite 136</u>    | 283 RSF        |
| <u>Suite 137</u>    | 257 RSF        |
| Suite 200           | 4,722 RSF      |
| Suite 240           | 936 RSF        |
| Suite 250           | 1,376 RSF      |
| <u>Suite 406</u>    | 669 RSF        |
| Suite 435           | 884 RSF        |

### 4010 Executive Park / Suite 435 / 884 RSF 9,581 Contiguous RSF Available

Click Suite to View Floorplan

| 4010 Executive Park |                |
|---------------------|----------------|
| Suite Number        | Square Footage |
| Suite 115           | 2,555 RSF      |
| <u>Suite 132</u>    | 229 RSF        |
| <u>Suite 136</u>    | 283 RSF        |
| <u>Suite 137</u>    | 257 RSF        |
| Suite 200           | 4,722 RSF      |
| Suite 240           | 936 RSF        |
| Suite 250           | 1,376 RSF      |
| <u>Suite 406</u>    | 669 RSF        |
| Suite 435           | 884 RSF        |