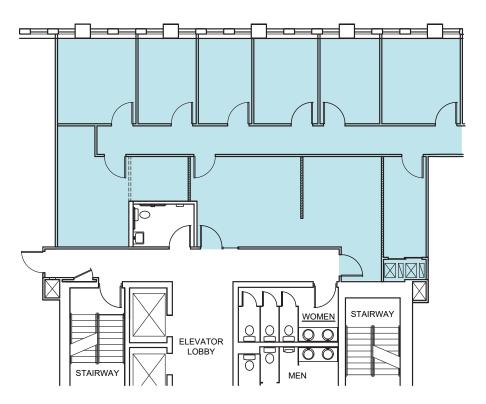

### 4010 Executive Park / Suite 200 / 4,722 RSF 7,034 Contiguous RSF Available

Click Suite to View Floorplan

| 4010 Executive Park |                |
|---------------------|----------------|
| Suite Number        | Square Footage |
| <u>Suite 115</u>    | 2,555 RSF      |
| <u>Suite 132</u>    | 229 RSF        |
| <u>Suite 136</u>    | 283 RSF        |
| <u>Suite 137</u>    | 257 RSF        |
| <u>Suite 200</u>    | 4,722 RSF      |
| <u>Suite 240</u>    | 936 RSF        |
| Suite 250           | 1,376 RSF      |
| <u>Suite 406</u>    | 669 RSF        |
| Suite 435           | 884 RSF        |