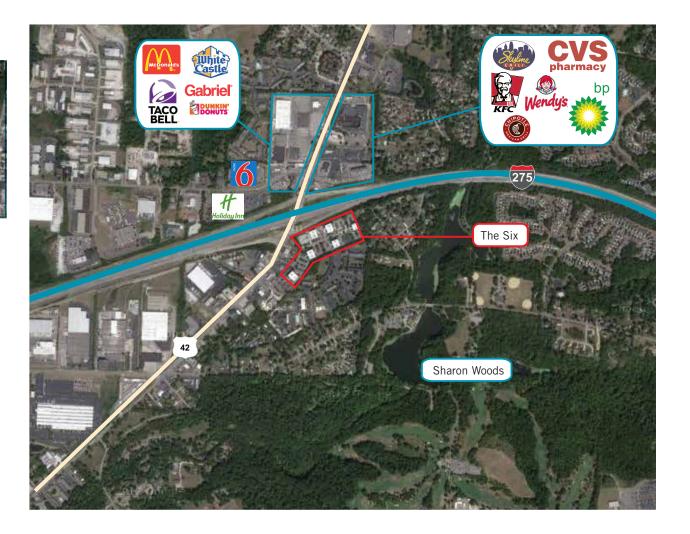

# Multiple Spaces For Lease 4000 - 4100 EXECUTIVE PARK DRIVE CINCINNATI, OH 45241

ΤΗΕ

SIX

HIGHLIGHTS

/ номе

/ AVAILABLE

AMENITIES

For more information, contact: