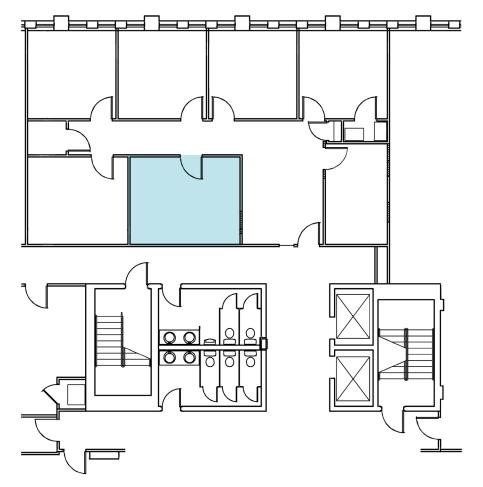

### 4010 Executive Park / Suite 240 / 936 RSF 7,034 Contiguous RSF Available

Click Suite to View Floorplan

| 4010 Executive Park |                |
|---------------------|----------------|
| Suite Number        | Square Footage |
| Suite 115           | 2,555 RSF      |
| <u>Suite 132</u>    | 229 RSF        |
| <u>Suite 136</u>    | 283 RSF        |
| <u>Suite 137</u>    | 257 RSF        |
| <u>Suite 200</u>    | 4,722 RSF      |
| <u>Suite 240</u>    | 936 RSF        |
| Suite 250           | 1,376 RSF      |
| <u>Suite 406</u>    | 669 RSF        |
| Suite 435           | 884 RSF        |