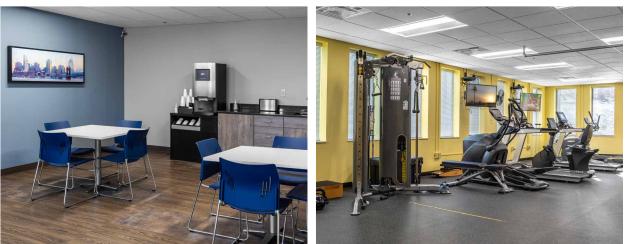

- 30-seat conference room (The Executive Exchange)
- Casual gathering space for tenants (The Commons @ The Park) Open during normal business hours
- On-site fitness center and personal trainer
- Exterior signage available
- Plentiful free parking
- Immediate interstate access
- Beautiful park-like campus
- Common conference room

## Amenities

- 30-seat conference room (The Executive Exchange)
- Casual gathering space for tenants (The Commons @ The Park) Open during normal business hours
- On-site fitness center and personal train
- Exterior signage available
- Plentiful free parking
- Immediate interstate access
- Beautiful park-like campus
- Common conference room