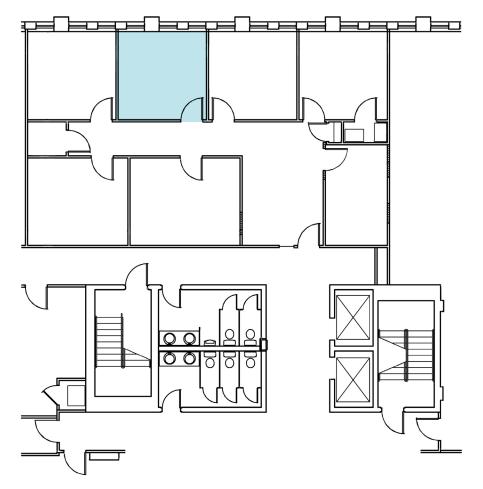

### 4015 Executive Park / Suite 215 / 977 RSF

Click Suite to View Floorplan

| 4015 Executive Park |                |
|---------------------|----------------|
| Suite Number        | Square Footage |
| <u>Suite 215</u>    | 977 RSF        |
| <u>Suite 240</u>    | 2,343 RSF      |