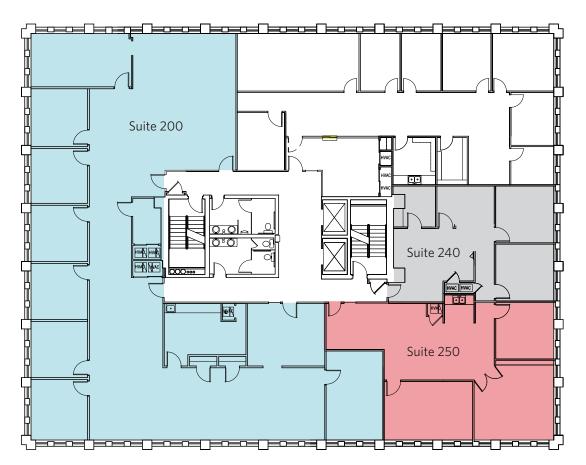

### 4010 Executive Park / Suite 200 / 4,722 RSF 7,034 Contiguous RSF Available

Click Suite to View Floorplan

| 4010 Executive Park |                |
|---------------------|----------------|
| Suite Number        | Square Footage |
| <u>Suite 115</u>    | 2,555 RSF      |
| <u>Suite 132</u>    | 229 RSF        |
| <u>Suite 136</u>    | 283 RSF        |
| <u>Suite 137</u>    | 257 RSF        |
| <u>Suite 200</u>    | 4,722 RSF      |
| <u>Suite 240</u>    | 936 RSF        |
| Suite 250           | 1,376 RSF      |
| <u>Suite 406</u>    | 669 RSF        |
| Suite 435           | 884 RSF        |