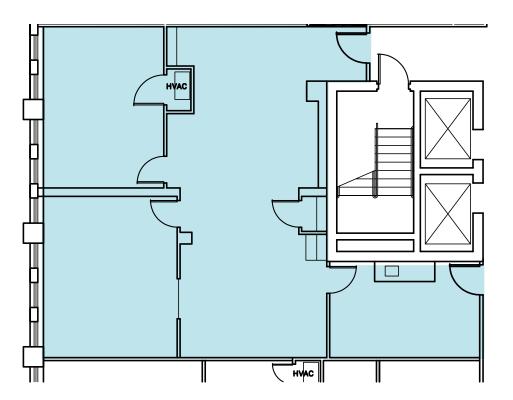

### 4010 Executive Park / Suite 200 / 4,722 RSF 7,034 Contiguous RSF Available

Click Suite to View Floorplan

| 4010 Executive Park |                |
|---------------------|----------------|
| Suite Number        | Square Footage |
| <u>Suite 115</u>    | 2,555 RSF      |
| <u>Suite 132</u>    | 229 RSF        |
| <u>Suite 136</u>    | 283 RSF        |
| <u>Suite 137</u>    | 257 RSF        |
| <u>Suite 200</u>    | 4,722 RSF      |
| <u>Suite 240</u>    | 936 RSF        |
| Suite 250           | 1,376 RSF      |
| <u>Suite 406</u>    | 669 RSF        |
| Suite 435           | 884 RSF        |

### 4010 Executive Park / Suite 240 / 936 RSF 7,034 Contiguous RSF Available

Click Suite to View Floorplan

| 4010 Executive Park |                |
|---------------------|----------------|
| Suite Number        | Square Footage |
| Suite 115           | 2,555 RSF      |
| <u>Suite 132</u>    | 229 RSF        |
| <u>Suite 136</u>    | 283 RSF        |
| <u>Suite 137</u>    | 257 RSF        |
| <u>Suite 200</u>    | 4,722 RSF      |
| <u>Suite 240</u>    | 936 RSF        |
| Suite 250           | 1,376 RSF      |
| <u>Suite 406</u>    | 669 RSF        |
| Suite 435           | 884 RSF        |

### 4010 Executive Park / Suite 250 / 1,376 RSF 7,034 Contiguous RSF Available

Click Suite to View Floorplan

| 4010 Executive Park |                |
|---------------------|----------------|
| Suite Number        | Square Footage |
| <u>Suite 115</u>    | 2,555 RSF      |
| Suite 132           | 229 RSF        |
| Suite 136           | 283 RSF        |
| <u>Suite 137</u>    | 257 RSF        |
| Suite 200           | 4,722 RSF      |
| <u>Suite 240</u>    | 936 RSF        |
| Suite 250           | 1,376 RSF      |
| <u>Suite 406</u>    | 669 RSF        |
| Suite 435           | 884 RSF        |

### 4010 Executive Park / Suite 406 / 669 RSF 9,581 Contiguous RSF Available

Click Suite to View Floorplan

| 4010 Executive Park |                |
|---------------------|----------------|
| Suite Number        | Square Footage |
| Suite 115           | 2,555 RSF      |
| <u>Suite 132</u>    | 229 RSF        |
| <u>Suite 136</u>    | 283 RSF        |
| <u>Suite 137</u>    | 257 RSF        |
| Suite 200           | 4,722 RSF      |
| Suite 240           | 936 RSF        |
| Suite 250           | 1,376 RSF      |
| <u>Suite 406</u>    | 669 RSF        |
| Suite 435           | 884 RSF        |

### 4010 Executive Park / Suite 435 / 884 RSF 9,581 Contiguous RSF Available

Click Suite to View Floorplan

| 4010 Executive Park |                |
|---------------------|----------------|
| Suite Number        | Square Footage |
| Suite 115           | 2,555 RSF      |
| <u>Suite 132</u>    | 229 RSF        |
| <u>Suite 136</u>    | 283 RSF        |
| <u>Suite 137</u>    | 257 RSF        |
| Suite 200           | 4,722 RSF      |
| Suite 240           | 936 RSF        |
| Suite 250           | 1,376 RSF      |
| <u>Suite 406</u>    | 669 RSF        |
| Suite 435           | 884 RSF        |