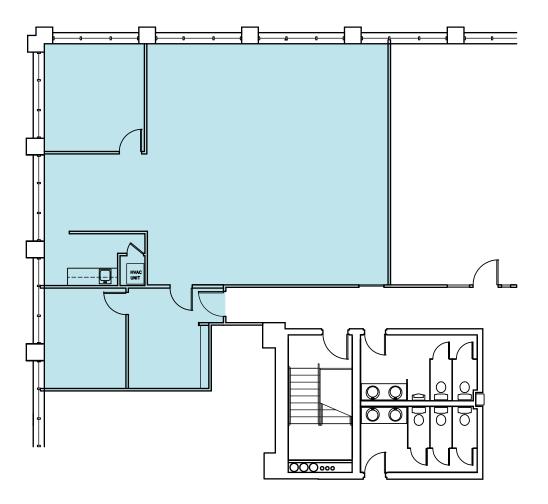

### 4015 Executive Park / Suite 215 / 977 RSF

Click Suite to View Floorplan

| 4015 Executive Park |                |
|---------------------|----------------|
| Suite Number        | Square Footage |
| <u>Suite 215</u>    | 977 RSF        |
| <u>Suite 240</u>    | 2,343 RSF      |

AMENITIES

4015 Executive Park / Suite 240 / 2,343 RSF

HIGHLIGHTS

AVAILABLE

Click Suite to View Floorplan

HOME

| 4015 Executive Park |                |
|---------------------|----------------|
| Suite Number        | Square Footage |
| <u>Suite 215</u>    | 977 RSF        |
| Suite 240           | 2,343 RSF      |