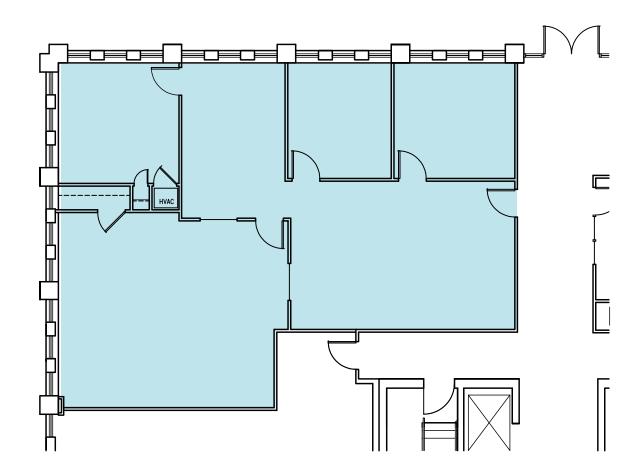

## 4010 Executive Park / Suite 115 / 2,555 RSF

Click Suite to View Floorplan

| 4010 Executive Park |                |
|---------------------|----------------|
| Suite Number        | Square Footage |
| Suite 115           | 2,555 RSF      |
| <u>Suite 132</u>    | 229 RSF        |
| Suite 136           | 283 RSF        |
| <u>Suite 137</u>    | 257 RSF        |
| Suite 200           | 4,722 RSF      |
| Suite 240           | 936 RSF        |
| Suite 250           | 1,376 RSF      |
| Suite 406           | 669 RSF        |
| Suite 435           | 884 RSF        |