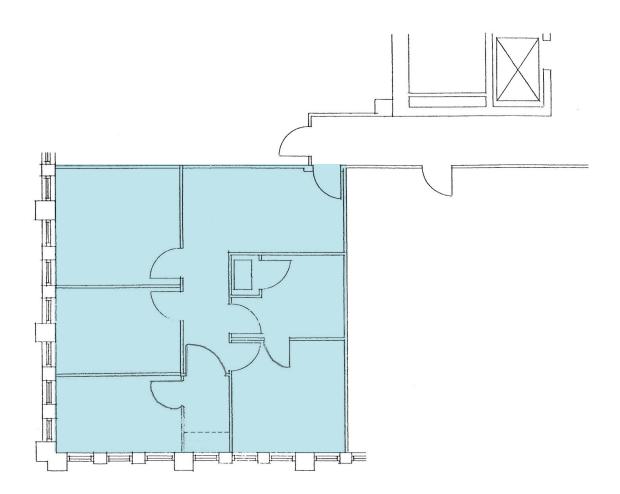

### 4010 Executive Park / Suite 200 / 4,722 RSF 7,034 Contiguous RSF Available

Click Suite to View Floorplan

| 4010 Executive Park |                |
|---------------------|----------------|
| Suite Number        | Square Footage |
| <u>Suite 115</u>    | 2,555 RSF      |
| <u>Suite 132</u>    | 229 RSF        |
| <u>Suite 136</u>    | 283 RSF        |
| <u>Suite 137</u>    | 257 RSF        |
| <u>Suite 200</u>    | 4,722 RSF      |
| <u>Suite 240</u>    | 936 RSF        |
| Suite 250           | 1,376 RSF      |
| <u>Suite 406</u>    | 669 RSF        |
| Suite 435           | 884 RSF        |