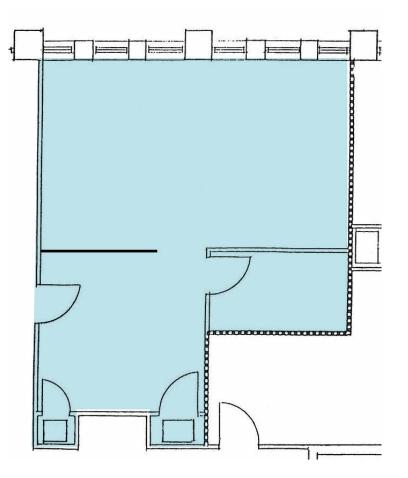

## 4050 Executive Park / Suite 201 / 297 RSF \$15.75 / SF FSG

Click Suite to View Floorplan

| 4050 Executive Park |                |
|---------------------|----------------|
| Suite Number        | Square Footage |
| <u>Suite 201</u>    | 297 RSF        |
| <u>Suite 330</u>    | 3,747 RSF      |
| Suite 360           | 763 RSF        |
| <u>Suite 420</u>    | 1,681 RSF      |

## 4050 Executive Park / Suite 330 / 3,747 RSF

Click Suite to View Floorplan

| 4050 Executive Park |                |
|---------------------|----------------|
| Suite Number        | Square Footage |
| <u>Suite 201</u>    | 297 RSF        |
| <u>Suite 330</u>    | 3,747 RSF      |
| <u>Suite 360</u>    | 763 RSF        |
| <u>Suite 420</u>    | 1,681 RSF      |

## 4050 Executive Park / Suite 360 / 763 RSF

Click Suite to View Floorplan

| 4050 Executive Park |                |
|---------------------|----------------|
| Suite Number        | Square Footage |
| <u>Suite 201</u>    | 297 RSF        |
| <u>Suite 330</u>    | 3,747 RSF      |
| Suite 360           | 763 RSF        |
| <u>Suite 420</u>    | 1,681 RSF      |

## 4050 Executive Park / Suite 420 / 1,681 RSF

Click Suite to View Floorplan

| 4050 Executive Park |                |
|---------------------|----------------|
| Suite Number        | Square Footage |
| <u>Suite 201</u>    | 297 RSF        |
| <u>Suite 330</u>    | 3,747 RSF      |
| Suite 360           | 763 RSF        |
| <u>Suite 420</u>    | 1,681 RSF      |