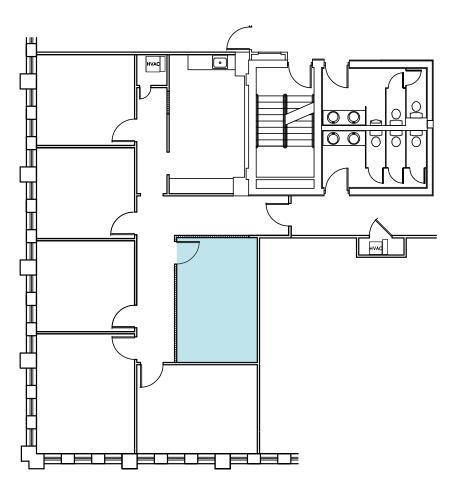

### 4015 Executive Park / Suite 215 / 977 RSF

Click Suite to View Floorplan

| 4015 Executive Park |                |
|---------------------|----------------|
| Suite Number        | Square Footage |
| <u>Suite 215</u>    | 977 RSF        |
| <u>Suite 240</u>    | 2,343 RSF      |