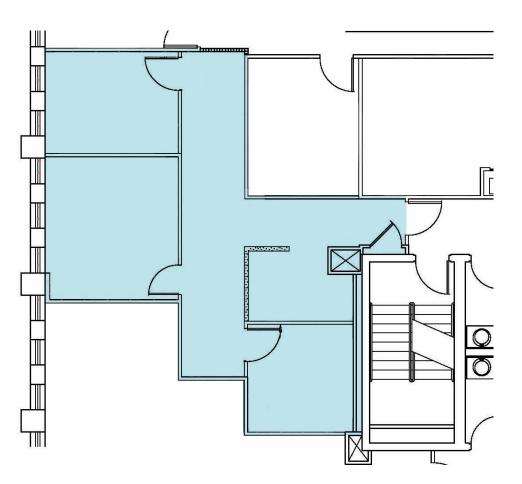

## 4010 Executive Park / Suite 115 / 2,555 RSF

Click Suite to View Floorplan

| 4010 Executive Park |                |
|---------------------|----------------|
| Suite Number        | Square Footage |
| Suite 115           | 2,555 RSF      |
| <u>Suite 132</u>    | 229 RSF        |
| Suite 136           | 283 RSF        |
| <u>Suite 137</u>    | 257 RSF        |
| Suite 200           | 4,722 RSF      |
| Suite 240           | 936 RSF        |
| Suite 250           | 1,376 RSF      |
| Suite 406           | 669 RSF        |
| Suite 435           | 884 RSF        |

## 4010 Executive Park / Suite 132 / 229 RSF \$15.75 / SF FSG

Click Suite to View Floorplan

| 4010 Executive Park |                |  |
|---------------------|----------------|--|
| Suite Number        | Square Footage |  |
| <u>Suite 115</u>    | 2,555 RSF      |  |
| <u>Suite 132</u>    | 229 RSF        |  |
| <u>Suite 136</u>    | 283 RSF        |  |
| Suite 137           | 257 RSF        |  |
| Suite 200           | 4,722 RSF      |  |
| Suite 240           | 936 RSF        |  |
| Suite 250           | 1,376 RSF      |  |
| <u>Suite 406</u>    | 669 RSF        |  |
| Suite 435           | 884 RSF        |  |

## 4010 Executive Park / Suite 136 / 283 RSF \$15.75 / SF FSG

Click Suite to View Floorplan

| 4010 Executive Park |                |  |
|---------------------|----------------|--|
| Suite Number        | Square Footage |  |
| <u>Suite 115</u>    | 2,555 RSF      |  |
| <u>Suite 132</u>    | 229 RSF        |  |
| Suite 136           | 283 RSF        |  |
| <u>Suite 137</u>    | 257 RSF        |  |
| Suite 200           | 4,722 RSF      |  |
| Suite 240           | 936 RSF        |  |
| Suite 250           | 1,376 RSF      |  |
| <u>Suite 406</u>    | 669 RSF        |  |
| Suite 435           | 884 RSF        |  |

## 4010 Executive Park / Suite 137 / 257 RSF \$15.75 / SF FSG

Click Suite to View Floorplan

| 4010 Executive Park |                |  |
|---------------------|----------------|--|
| Suite Number        | Square Footage |  |
| <u>Suite 115</u>    | 2,555 RSF      |  |
| <u>Suite 132</u>    | 229 RSF        |  |
| <u>Suite 136</u>    | 283 RSF        |  |
| Suite 137           | 257 RSF        |  |
| Suite 200           | 4,722 RSF      |  |
| Suite 240           | 936 RSF        |  |
| Suite 250           | 1,376 RSF      |  |
| <u>Suite 406</u>    | 669 RSF        |  |
| Suite 435           | 884 RSF        |  |

### 4010 Executive Park / Suite 200 / 4,722 RSF 7,034 Contiguous RSF Available

Click Suite to View Floorplan

| 4010 Executive Park |                |
|---------------------|----------------|
| Suite Number        | Square Footage |
| <u>Suite 115</u>    | 2,555 RSF      |
| <u>Suite 132</u>    | 229 RSF        |
| <u>Suite 136</u>    | 283 RSF        |
| <u>Suite 137</u>    | 257 RSF        |
| <u>Suite 200</u>    | 4,722 RSF      |
| <u>Suite 240</u>    | 936 RSF        |
| Suite 250           | 1,376 RSF      |
| <u>Suite 406</u>    | 669 RSF        |
| Suite 435           | 884 RSF        |

### 4010 Executive Park / Suite 240 / 936 RSF 7,034 Contiguous RSF Available

Click Suite to View Floorplan

| 4010 Executive Park |                |
|---------------------|----------------|
| Suite Number        | Square Footage |
| Suite 115           | 2,555 RSF      |
| <u>Suite 132</u>    | 229 RSF        |
| <u>Suite 136</u>    | 283 RSF        |
| <u>Suite 137</u>    | 257 RSF        |
| <u>Suite 200</u>    | 4,722 RSF      |
| <u>Suite 240</u>    | 936 RSF        |
| Suite 250           | 1,376 RSF      |
| <u>Suite 406</u>    | 669 RSF        |
| Suite 435           | 884 RSF        |

### 4010 Executive Park / Suite 250 / 1,376 RSF 7,034 Contiguous RSF Available

Click Suite to View Floorplan

| 4010 Executive Park |                |
|---------------------|----------------|
| Suite Number        | Square Footage |
| <u>Suite 115</u>    | 2,555 RSF      |
| Suite 132           | 229 RSF        |
| Suite 136           | 283 RSF        |
| <u>Suite 137</u>    | 257 RSF        |
| Suite 200           | 4,722 RSF      |
| <u>Suite 240</u>    | 936 RSF        |
| Suite 250           | 1,376 RSF      |
| <u>Suite 406</u>    | 669 RSF        |
| Suite 435           | 884 RSF        |

### 4010 Executive Park / Suite 406 / 669 RSF 9,581 Contiguous RSF Available

Click Suite to View Floorplan

| 4010 Executive Park |                |
|---------------------|----------------|
| Suite Number        | Square Footage |
| Suite 115           | 2,555 RSF      |
| <u>Suite 132</u>    | 229 RSF        |
| <u>Suite 136</u>    | 283 RSF        |
| <u>Suite 137</u>    | 257 RSF        |
| Suite 200           | 4,722 RSF      |
| Suite 240           | 936 RSF        |
| Suite 250           | 1,376 RSF      |
| <u>Suite 406</u>    | 669 RSF        |
| Suite 435           | 884 RSF        |

### 4010 Executive Park / Suite 435 / 884 RSF 9,581 Contiguous RSF Available

Click Suite to View Floorplan

| 4010 Executive Park |                |
|---------------------|----------------|
| Suite Number        | Square Footage |
| Suite 115           | 2,555 RSF      |
| <u>Suite 132</u>    | 229 RSF        |
| <u>Suite 136</u>    | 283 RSF        |
| <u>Suite 137</u>    | 257 RSF        |
| Suite 200           | 4,722 RSF      |
| Suite 240           | 936 RSF        |
| Suite 250           | 1,376 RSF      |
| <u>Suite 406</u>    | 669 RSF        |
| Suite 435           | 884 RSF        |