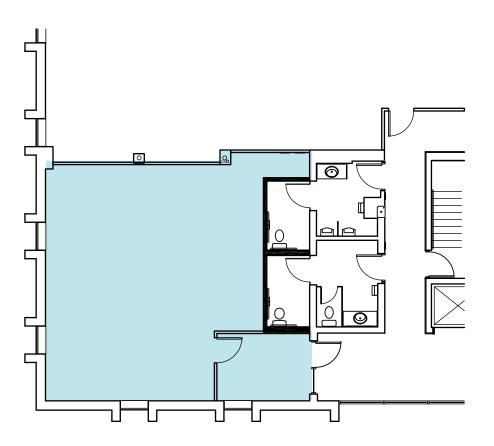

### 4015 Executive Park / Suite 215 / 977 RSF

Click Suite to View Floorplan

| 4015 Executive Park |                |
|---------------------|----------------|
| Suite Number        | Square Footage |
| <u>Suite 215</u>    | 977 RSF        |
| <u>Suite 240</u>    | 2,343 RSF      |

AMENITIES

4015 Executive Park / Suite 240 / 2,343 RSF

HIGHLIGHTS

AVAILABLE

Click Suite to View Floorplan

HOME

| 4015 Executive Park |                |
|---------------------|----------------|
| Suite Number        | Square Footage |
| <u>Suite 215</u>    | 977 RSF        |
| Suite 240           | 2,343 RSF      |