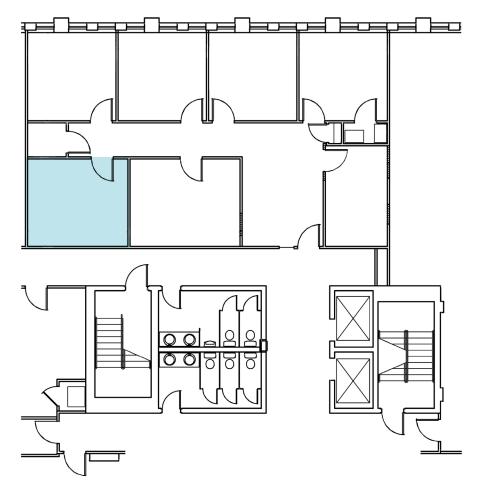

## 4010 Executive Park / Suite 132 / 229 RSF \$15.75 / SF FSG

Click Suite to View Floorplan

| 4010 Executive Park |                |  |
|---------------------|----------------|--|
| Suite Number        | Square Footage |  |
| <u>Suite 115</u>    | 2,555 RSF      |  |
| <u>Suite 132</u>    | 229 RSF        |  |
| <u>Suite 136</u>    | 283 RSF        |  |
| Suite 137           | 257 RSF        |  |
| Suite 200           | 4,722 RSF      |  |
| Suite 240           | 936 RSF        |  |
| Suite 250           | 1,376 RSF      |  |
| <u>Suite 406</u>    | 669 RSF        |  |
| Suite 435           | 884 RSF        |  |