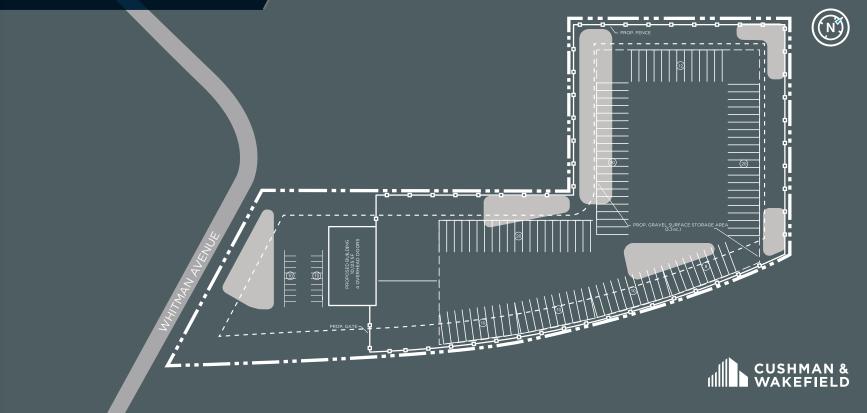

# MAINTENANCE FACILITY

# <u>+</u> 10,125 SF on 6.71 Acres

#### **AVAILABILITY DETAILS**

- <u>+</u> 10,125 SF ON 6.71 ACRES ESFR SPRINKLER
- 4 DRIVE-IN DOORS
- 32' CLEAR CEILINGS

- 131 TRAILER PARKING

Charles Fern +1 732 243 3101 chuck.fern@cushwake.com **Jason Barton, SIOR** +1 732 243 3104