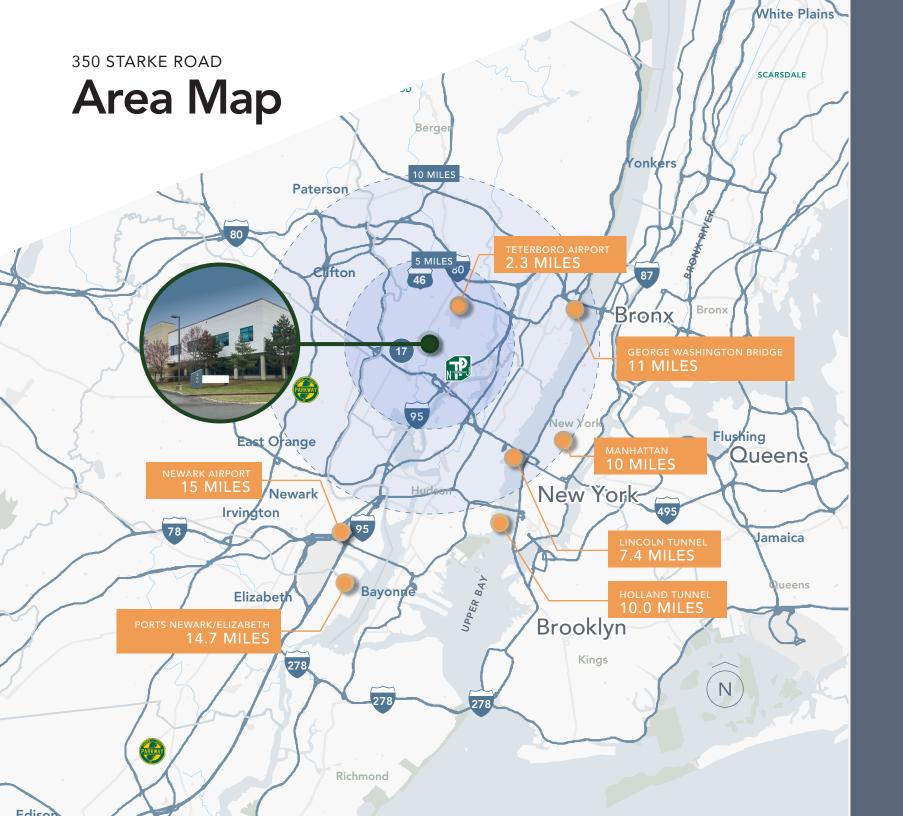

 $\left( \mathbf{17}\right)$ 

**0.9** MILES

**2.7** MILES

**3.2** MILES

**4.5** MILES

**6.5** MILES