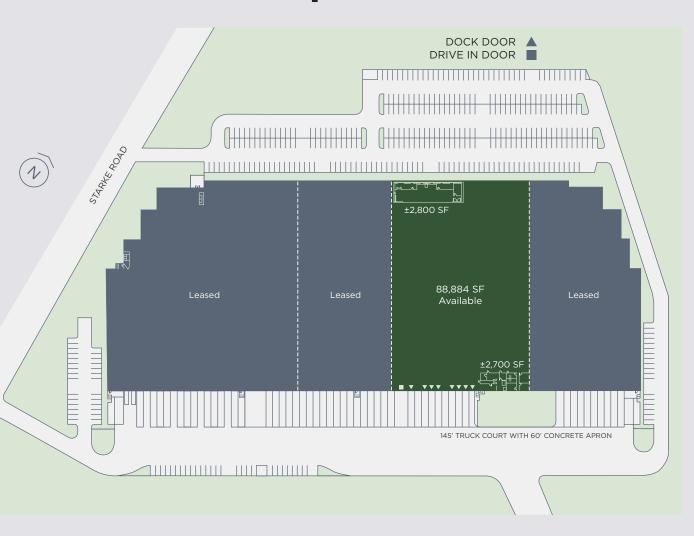

# **Available Space**

±2,800 SF

Office/Showroom

±2,700 SF

Warehouse Office

73

Car Parking (additional may be available)

1,200 AMPS

Power

**LED Lighting** 

Newly Installed

8 Tailgates

with levelers

1 Drive-In Door

(12'x16')

can be converted to 2 tailgates

Building size 351,209 SF

Clear height 32' Clear

Parking ±400 Spaces Sprinkler

**ESFR** 

Truck court 145'

Floor

Column spacing

6" Floor Slab 48' x 52' & 48' x 60'