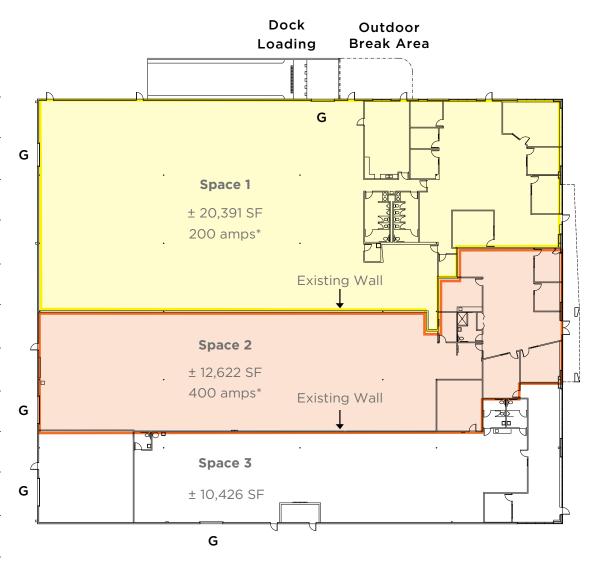

### FEATURES:

| Minimum Size:          | ± 10,426 SF            |
|------------------------|------------------------|
| Site Area:             | ± 2.37 AC              |
| Clear Height:          | ± 14' - 17'            |
| Parking:               | 2.3/1000               |
| Column Spacing:        | ± 29′ x 59′            |
| Sprinklers:            | Yes                    |
| Building Lease Rate:   | \$1.35 NNN             |
| Dock Doors:            | 1                      |
| Grade Level Doors (G): | 5 (± 9′x10′)           |
| Building Power:        | Heavy Power- 1600 amps |
| Zoning:                | BP (Business Park)     |
|                        |                        |