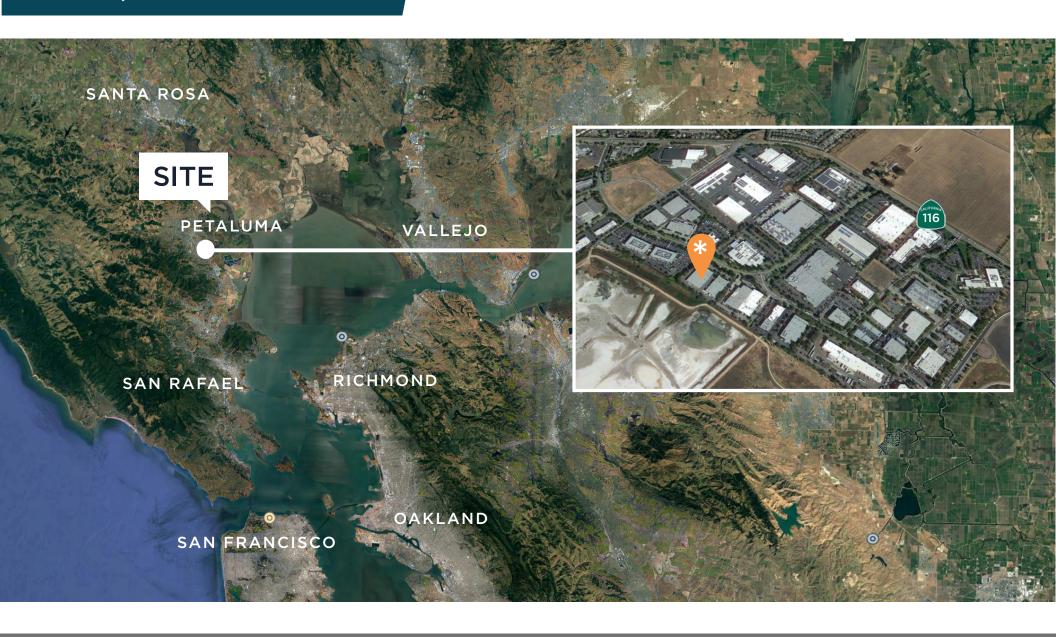

### FOR LEASE OR SALE

2180 South McDowell Blvd Petaluma, California

### **HIGHLIGHTS:**

- Extensive glass line and mature landscaping
- Convenient access to Highways 101 and 37 in Southern Petaluma
- Dock high and grade level loading
- Built out office in place
- Location backs up to Shollenberger Park, walking paths, and open space
- Walking distance to restaurants, coffee, and other amenities
- Outdoor seating area