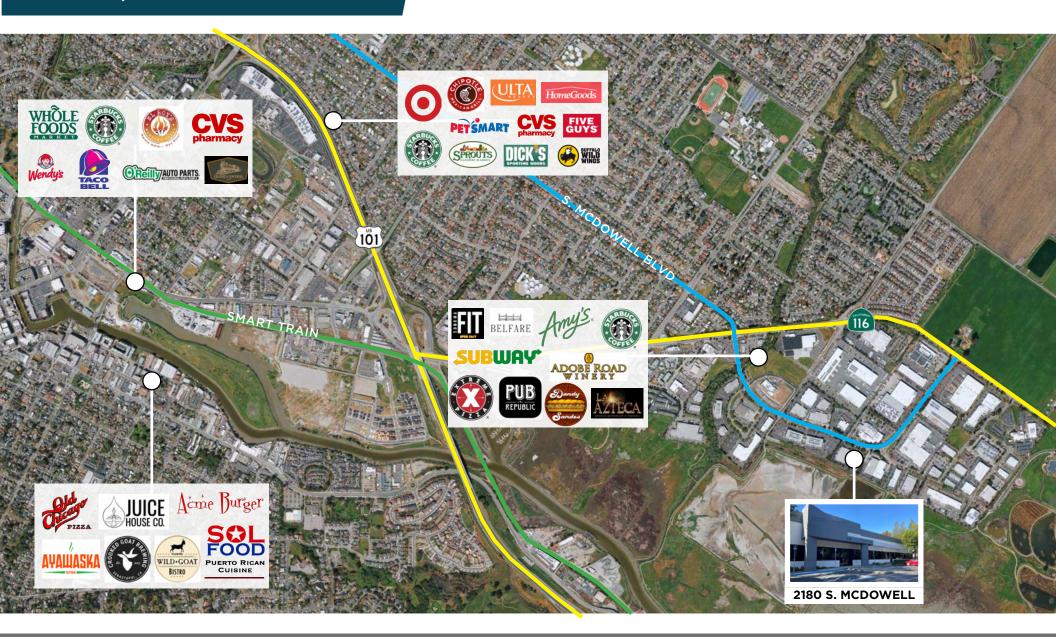

### **HIGHLIGHTS:**

- Extensive glass line and mature landscaping
- Convenient access to Highways 101 and 37 in Southern Petaluma
- Dock high and grade level loading
- Built out office in place
- Location backs up to Shollenberger Park, walking paths, and open space
- Walking distance to restaurants, coffee, and other amenities
- Outdoor seating area