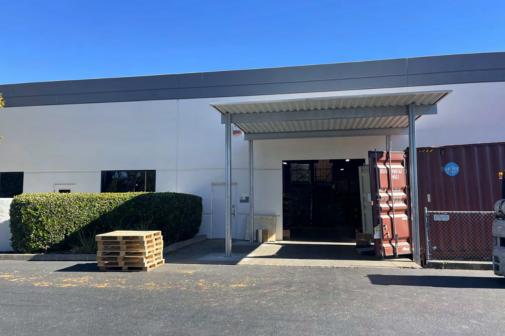

### FEATURES:

| Minimum Size:          | ± 10,426 SF            |
|------------------------|------------------------|
| Site Area:             | ± 2.37 AC              |
| Clear Height:          | ± 14' - 17'            |
| Parking:               | 2.3/1000               |
| Column Spacing:        | ± 29′ x 59′            |
| Sprinklers:            | Yes                    |
| Building Lease Rate:   | \$1.35 NNN             |
| Dock Doors:            | 1                      |
| Grade Level Doors (G): | 5 (± 9′x10′)           |
| Building Power:        | Heavy Power- 1600 amps |
| Zoning:                | BP (Business Park)     |
|                        |                        |

### **HIGHLIGHTS:**

- Extensive glass line and mature landscaping
- Convenient access to Highways 101 and 37 in Southern Petaluma
- Dock high and grade level loading
- Built out office in place
- Location backs up to Shollenberger Park, walking paths, and open space
- Walking distance to restaurants, coffee, and other amenities
- Outdoor seating area