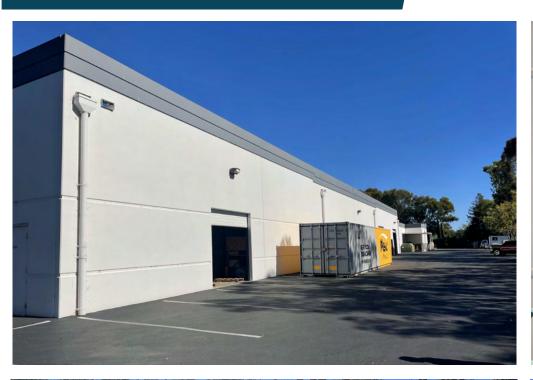

### FEATURES:

| Minimum Size:          | ± 10,426 SF            |
|------------------------|------------------------|
| Site Area:             | ± 2.37 AC              |
| Clear Height:          | ± 14' - 17'            |
| Parking:               | 2.3/1000               |
| Column Spacing:        | ± 29′ x 59′            |
| Sprinklers:            | Yes                    |
| Building Lease Rate:   | \$1.35 NNN             |
| Dock Doors:            | 1                      |
| Grade Level Doors (G): | 5 (± 9′x10′)           |
| Building Power:        | Heavy Power- 1600 amps |
| Zoning:                | BP (Business Park)     |
|                        |                        |

### **HIGHLIGHTS:**

- Extensive glass line and mature landscaping
- Convenient access to Highways 101 and 37 in Southern Petaluma
- Dock high and grade level loading
- Built out office in place
- Location backs up to Shollenberger Park, walking paths, and open space
- Walking distance to restaurants, coffee, and other amenities
- Outdoor seating area