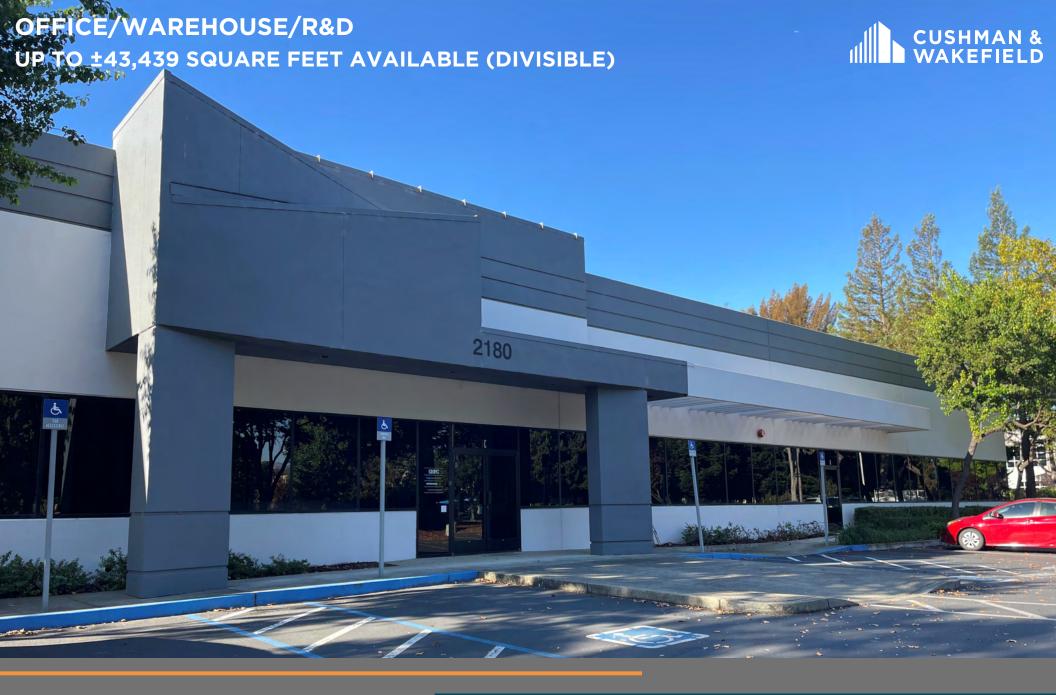

### FOR LEASE OR SALE

2180 South McDowell Blvd Petaluma, California

### FEATURES:

| Minimum Size:          | ± 10,426 SF            |
|------------------------|------------------------|
| Site Area:             | ± 2.37 AC              |
| Clear Height:          | ± 14' - 17'            |
| Parking:               | 2.3/1000               |
| Column Spacing:        | ± 29′ x 59′            |
| Sprinklers:            | Yes                    |
| Building Lease Rate:   | \$1.35 NNN             |
| Dock Doors:            | 1                      |
| Grade Level Doors (G): | 5 (± 9′x10′)           |
| Building Power:        | Heavy Power- 1600 amps |
| Zoning:                | BP (Business Park)     |
|                        |                        |

### **HIGHLIGHTS:**

- Extensive glass line and mature landscaping
- Convenient access to Highways 101 and 37 in Southern Petaluma
- Dock high and grade level loading
- Built out office in place
- Location backs up to Shollenberger Park, walking paths, and open space
- Walking distance to restaurants, coffee, and other amenities
- Outdoor seating area