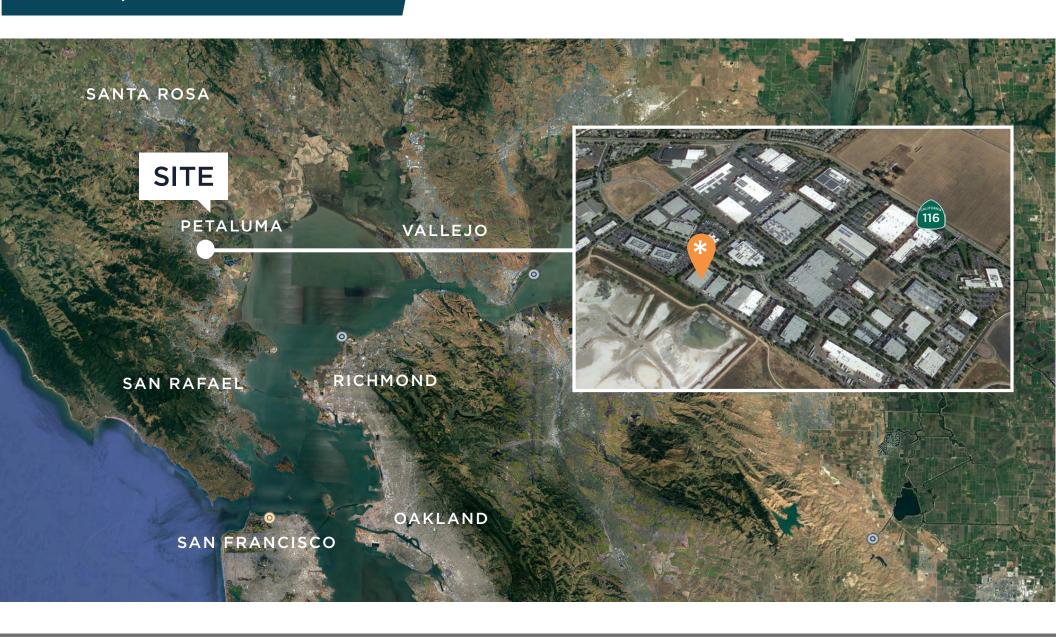

### FOR LEASE OR SALE

2180 South McDowell Blvd Petaluma, California

## FOR LEASE OR SALE

2180 South McDowell Blvd Petaluma, California ©2025 Cushman & Wakefield. All rights reserved. The information contained in this communication is strictly confidential. This information has been obtained from sources believed to be reliable but has not been verified. NO WARRANTY OR REPRESENTATION, EXPRESS OR IMPLIED, IS MADE AS TO THE CONDITION OF THE PROPERTY (OR PROPERTIES) REFERENCED HEREIN OR AS TO THE ACCURACY OR COMPLETENESS OF THE INFORMATION CONTAINED HEREIN, AND SAME IS SUBMITTED SUBJECT TO ERRORS, OMISSIONS, CHANGE OF PRICE, RENTAL OR OTHER CONDITIONS, WITHDRAWAL WITHOUT NOTICE, AND TO ANY SPECIAL LISTING CONDITIONS IMPOSED BY THE PROPERTY OWNER(S). ANY PROJECTIONS, OPINIONS OR ESTIMATES ARE SUBJECT TO UNCERTAINTY AND DO NOT SIGNIFY CURRENT OR FUTURE PROPERTY PERFORMANCE. COE-PM-WEST- 01/16/24