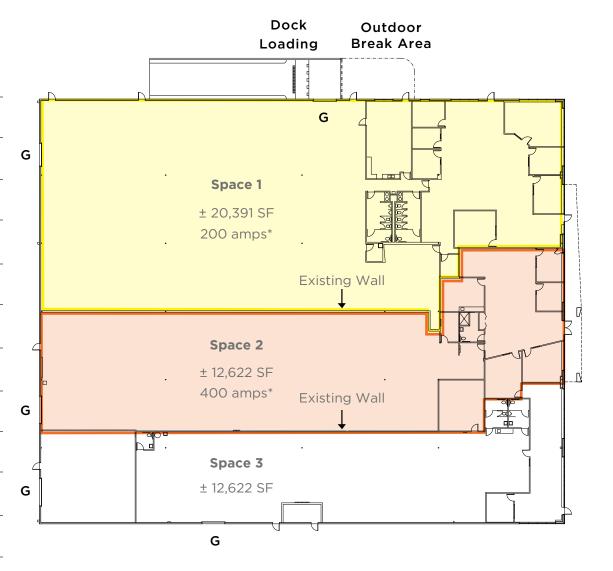

### FEATURES:

| Minimum Size:          | ± 12,622 SF            |
|------------------------|------------------------|
| Site Area:             | ± 2.37 AC              |
| Clear Height:          | ± 14' - 17'            |
| Parking:               | 2.3/1000               |
| Column Spacing:        | ± 29'x59'              |
| Sprinklers:            | Yes                    |
| Building Lease Rate:   | \$1.35 NNN             |
| Dock Doors:            | 1                      |
| Grade Level Doors (G): | 5 (± 9′x10′)           |
| Building Power:        | Heavy Power- 1600 amps |
|                        |                        |