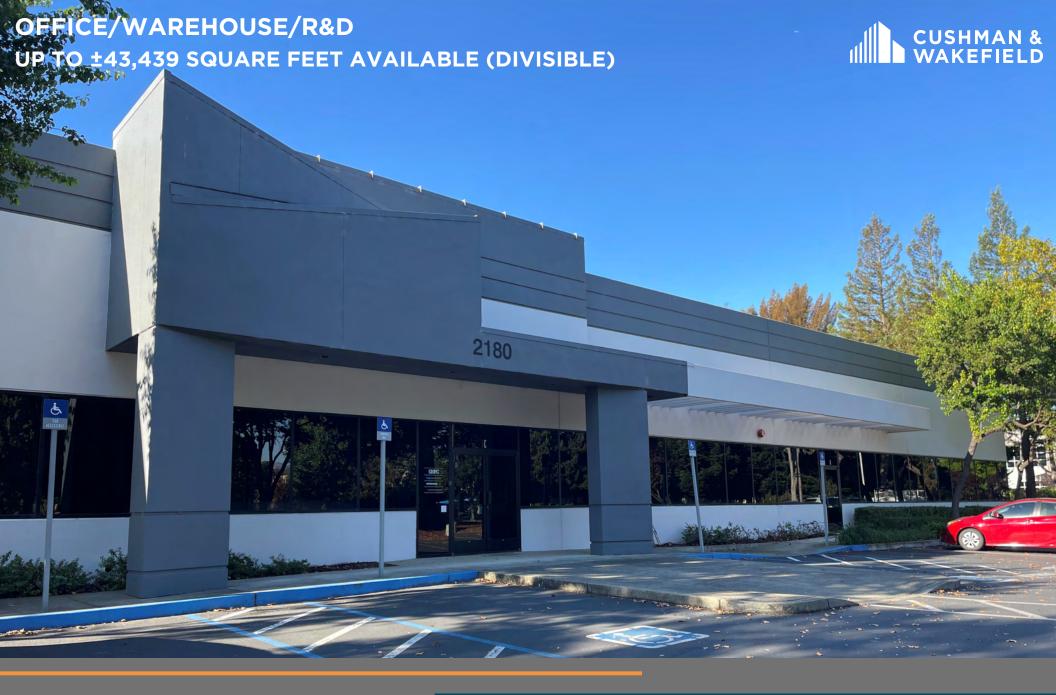

### FOR LEASE OR SALE

2180 South McDowell Blvd Petaluma, California

### **HIGHLIGHTS:**

- Extensive glass line and mature landscaping
- Convenient access to Highways 101 and 37 in Southern Petaluma
- Dock high and grade level loading
- Built out office in place
- Location backs up to Shollenberger Park, walking paths, and open space
- Walking distance to restaurants, coffee, and other amenities
- Outdoor seating area