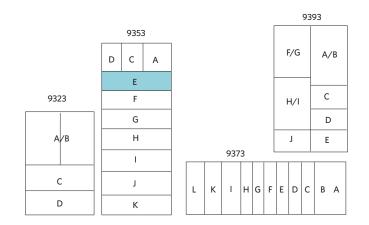

#### 9353 Activity Rd, Suite E

- 1,600 SF
- Reception/office, 4 private offices, 1 restroom, balance warehouse, 1 GL door.
- \$3,200/Month (\$1.65 NNN + \$0.38 opex)
- Available Now

RYAN DOWNING, SIOR JACK TICE 858 546 5416