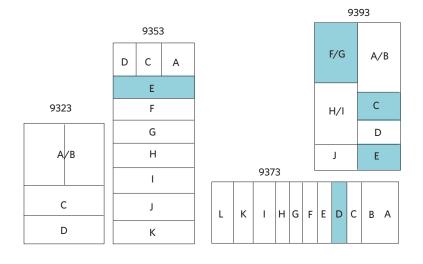

| ADDRESS                          | SF    | RENT                                                    | COMMENTS                                                                                          |
|----------------------------------|-------|---------------------------------------------------------|---------------------------------------------------------------------------------------------------|
| 9353 Activity Road,<br>Suite E   | 1,600 | \$3,200/Month (\$2.00/SF)<br>(\$1.65 NNN + \$0.38 opex) | Reception/office, 4 private offices, 1 restroom, balance warehouse with 1 GL door. Available Now. |
| 9373 Activity Road,<br>Suite D   | 1,400 | \$2,800/Month (\$2.00/SF)<br>(\$1.65 NNN + \$0.38 opex) | Reception/office, 2 private offices, 1 restroom, balance warehouse with 1 GL door. Available Now. |
| 9393 Activity Road,<br>Suite C   | 700   | \$1,470/Month (\$2.10/SF)<br>(\$1.75 NNN + \$0.38 opex) | 100% office. Available Now.                                                                       |
| 9393 Activity Road,<br>Suite E   | 700   | \$1,470/Month (\$2.10/SF)<br>(\$1.75 NNN + \$0.38 opex) | Details Pending. Available Now.                                                                   |
| 9393 Activity Road,<br>Suite F&G | 1,500 | \$3,000/Month (\$2.00/SF)<br>(\$1.65 NNN + \$0.38 opex) | 100% office. 2 private offices, 1 restroom. Available<br>Now.                                     |

#### 9353 Activity Rd, Suite E

- 1,600 SF
- Reception/office, 4 private offices, 1 restroom, balance warehouse, 1 GL door.
- \$3,200/Month (\$1.65 NNN + \$0.38 opex)
- Available Now

RYAN DOWNING, SIOR JACK TICE 858 546 5416

#### 9373 Activity Rd, Suite D

- 1,400 SF
- Reception/office, 2 private offices, 1 restroom, balance warehouse, 1 GL door.
- \$2,800/Month (\$1.65 NNN + \$0.38 opex)
- Available Now

#### 9393 Activity Rd, Suite C

- 700 SF
- 100% Office
- \$1,470/Month (\$1.75 NNN + \$0.38 opex)
- Available Now

#### 9393 Activity Rd, Suite E

- 700 SF
- Details Pending
- \$1,470/Month (\$1.75 NNN + \$0.38 opex)
- Available Now

FLOOR PLAN PENDING

#### 9393 Activity Rd, Suite F&G

- 1,500 SF
- 100% Office, 2 private offices, 1 restroom
- \$3,000/Month (\$1.65 NNN + \$0.38 opex)
- Available Now