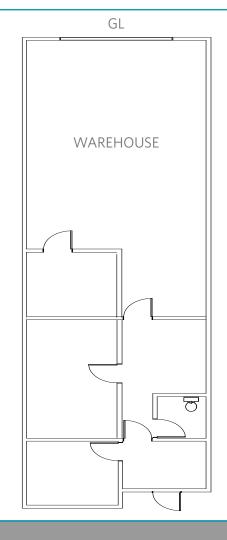

#### 9353 Activity Rd, Suite E

- 1,600 SF
- Reception/office, 4 private offices, 1 restroom, balance warehouse, 1 GL door.
- \$3,200/Month (\$1.65 NNN + \$0.38 opex)
- Available Now

RYAN DOWNING, SIOR JACK TICE 858 546 5416