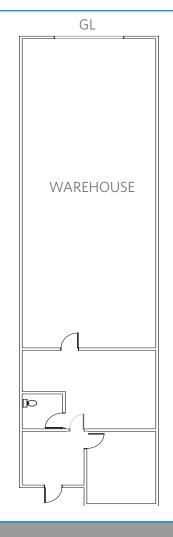

#### 9373 Activity Rd, Suite D

- 1,400 SF
- Reception/office, 2 private offices, 1 restroom, balance warehouse, 1 GL door.
- \$2,800/Month (\$1.65 NNN + \$0.38 opex)
- Available Now