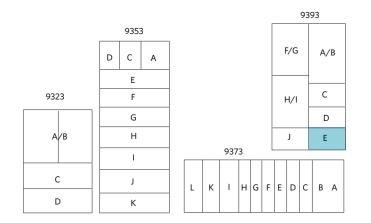

#### 9393 Activity Rd, Suite E

- 700 SF
- Details Pending
- \$1,470/Month (\$1.75 NNN + \$0.38 opex)
- Available Now

FLOOR PLAN PENDING