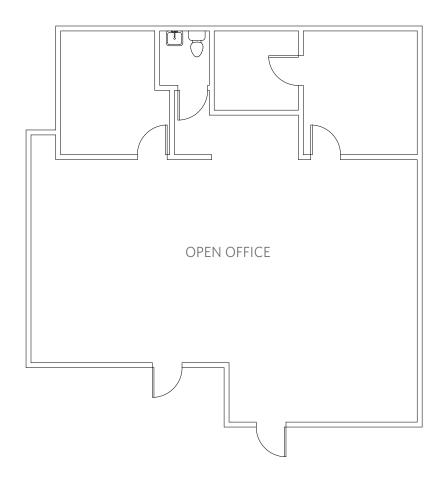

#### 9393 Activity Rd, Suite F&G

- 1,500 SF
- 100% Office, 2 private offices, 1 restroom
- \$3,000/Month (\$1.65 NNN + \$0.38 opex)
- Available Now