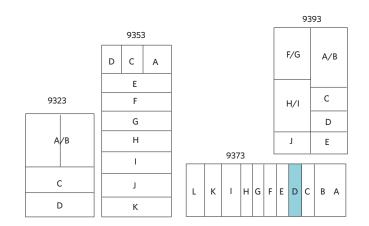

#### 9373 Activity Rd, Suite D

- 1,400 SF
- Reception/office, 2 private offices, 1 restroom, balance warehouse, 1 GL door.
- \$2,800/Month (\$1.65 NNN + \$0.38 opex)
- Available Now