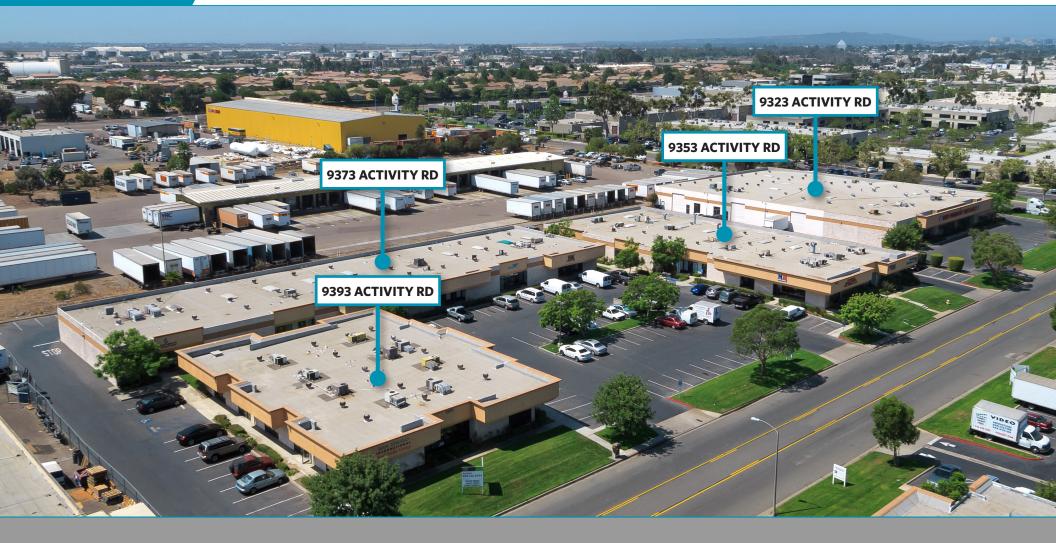

| ADDRESS                          | SF    | RENT                                                    | COMMENTS                                                                                          |
|----------------------------------|-------|---------------------------------------------------------|---------------------------------------------------------------------------------------------------|
| 9353 Activity Road,<br>Suite E   | 1,600 | \$3,200/Month (\$2.00/SF)<br>(\$1.65 NNN + \$0.38 opex) | Reception/office, 4 private offices, 1 restroom, balance warehouse with 1 GL door. Available Now. |
| 9373 Activity Road,<br>Suite D   | 1,400 | \$2,800/Month (\$2.00/SF)<br>(\$1.65 NNN + \$0.38 opex) | Reception/office, 2 private offices, 1 restroom, balance warehouse with 1 GL door. Available Now. |
| 9393 Activity Road,<br>Suite C   | 700   | \$1,470/Month (\$2.10/SF)<br>(\$1.75 NNN + \$0.38 opex) | 100% office. Available Now.                                                                       |
| 9393 Activity Road,<br>Suite E   | 700   | \$1,470/Month (\$2.10/SF)<br>(\$1.75 NNN + \$0.38 opex) | Details Pending. Available Now.                                                                   |
| 9393 Activity Road,<br>Suite F&G | 1,500 | \$3,000/Month (\$2.00/SF)<br>(\$1.65 NNN + \$0.38 opex) | 100% office. 2 private offices, 1 restroom. Available<br>Now.                                     |