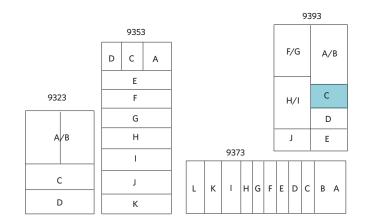

| ADDRESS                          | SF    | RENT                                                    | COMMENTS                                                                                          |
|----------------------------------|-------|---------------------------------------------------------|---------------------------------------------------------------------------------------------------|
| 9353 Activity Road,<br>Suite E   | 1,600 | \$3,200/Month (\$2.00/SF)<br>(\$1.65 NNN + \$0.38 opex) | Reception/office, 4 private offices, 1 restroom, balance warehouse with 1 GL door. Available Now. |
| 9373 Activity Road,<br>Suite D   | 1,400 | \$2,800/Month (\$2.00/SF)<br>(\$1.65 NNN + \$0.38 opex) | Reception/office, 2 private offices, 1 restroom, balance warehouse with 1 GL door. Available Now. |
| 9393 Activity Road,<br>Suite C   | 700   | \$1,470/Month (\$2.10/SF)<br>(\$1.75 NNN + \$0.38 opex) | 100% office. Available Now.                                                                       |
| 9393 Activity Road,<br>Suite E   | 700   | \$1,470/Month (\$2.10/SF)<br>(\$1.75 NNN + \$0.38 opex) | Details Pending. Available Now.                                                                   |
| 9393 Activity Road,<br>Suite F&G | 1,500 | \$3,000/Month (\$2.00/SF)<br>(\$1.65 NNN + \$0.38 opex) | 100% office. 2 private offices, 1 restroom. Available<br>Now.                                     |