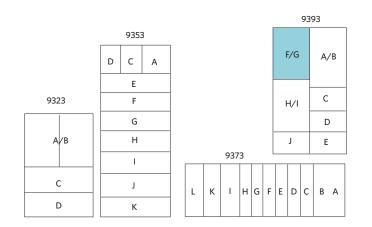

#### 9393 Activity Rd, Suite F&G

- 1,500 SF
- 100% Office, 2 private offices, 1 restroom
- \$3,000/Month (\$1.65 NNN + \$0.38 opex)
- Available Now