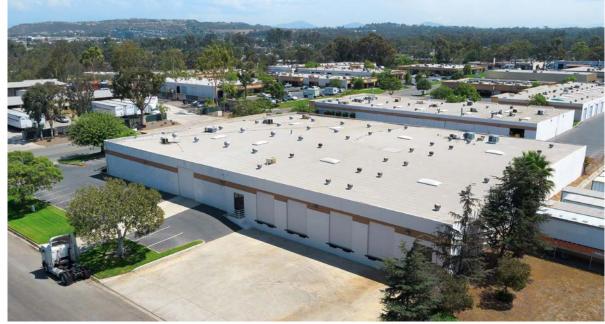

12830 El Camino Real, Suite 100 | San Diego, CA 92130 858.452.6500 | 858.630.6320 | cushmanwakefield.com

Located in San Diego, CA in the Miramar submarket

21,750 SF Available with the Potential to Lease an Additional 7,500 SF

Functional Office and Warehouse Configuration

4 Dock High Loading Doors 4 Grade Level Loading Doors

Sprinklered

220v 3 Phase

Lease Rate: \$1.50 PSF/Month NNN (NNNs=\$0.38 PSF)

©Cushman & Wakefield. All rights reserved. This information has been obtained from sources believed to be reliable but has not been verified. NO WARRANTY OR REPRESENTATION, EXPRESS OR IMPLIED, IS MADE AS TO THE CONDITION OF THE PROPERTY (OR PROPERTIES) REFERENCED HEREIN OR AS TO THE ACCURACY OR COMPLETENESS OF THE INFORMATION CONTAINED HEREIN, AND SAME IS SUBMITTED SUBJECT TO ERRORS, OMISSIONS, CHANGE OF PRICE, RENTAL OR OTHER CONDITIONS, WITHDRAWAL WITHOUT NOTICE, AND TO ANY SPECIAL LISTING CONDITIONS IMPOSED BY THE PROPERTY OWNER(S).