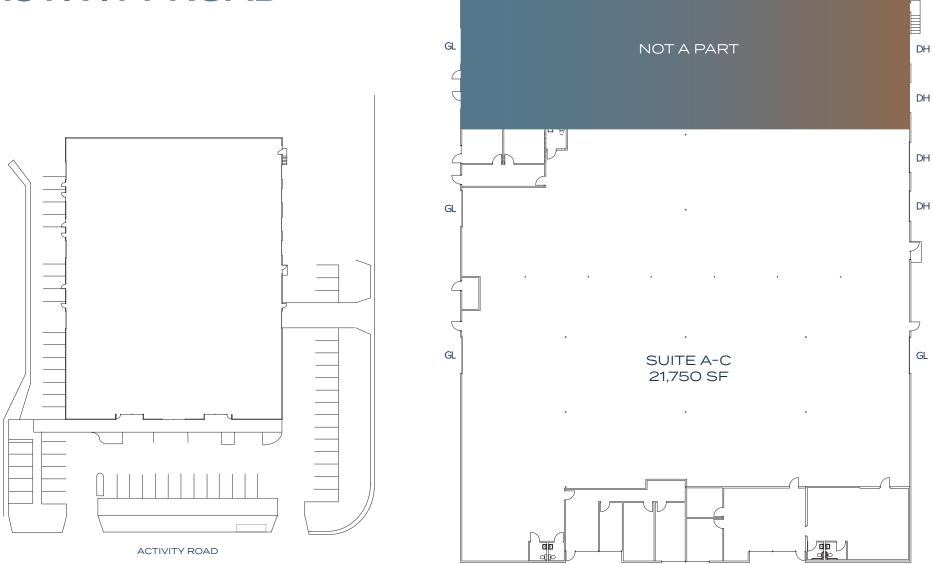

#### FEATURES

±21,750 SF – 29,250 SF Available For Lease

OPTION A - 21,750 SF

### FLOOR PLAN

Lease Rate: \$1.50 PSF/Month NNN (NNNs=\$0.38 PSF)

OPTION B - 29,250 SF