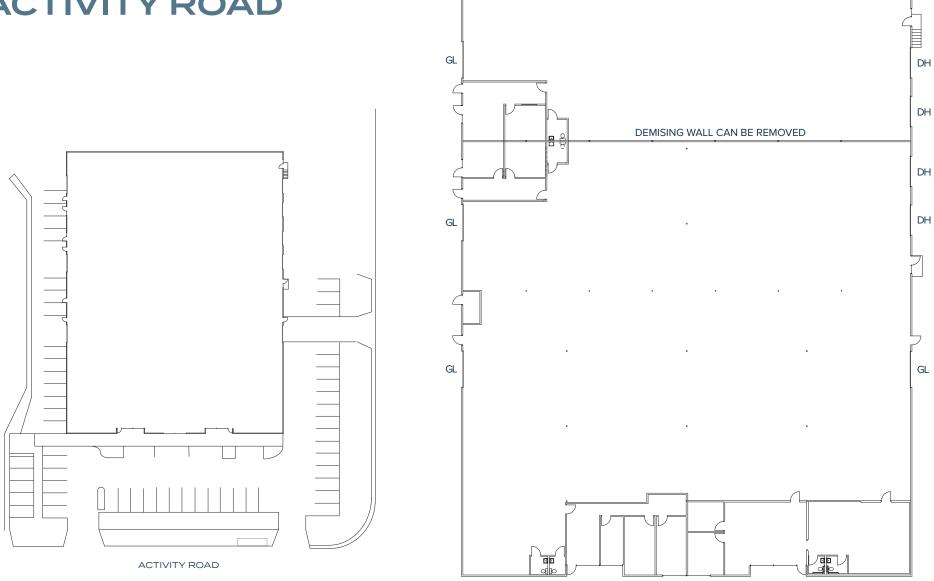

#### FLOOR PLAN

Lease Rate: \$1.50 PSF/Month NNN (NNNs=\$0.38 PSF)

Excellent access to 15 Freeway

#### 29,250 SF FREESTANDING INDUSTRIAL BUILDING FOR LEASE