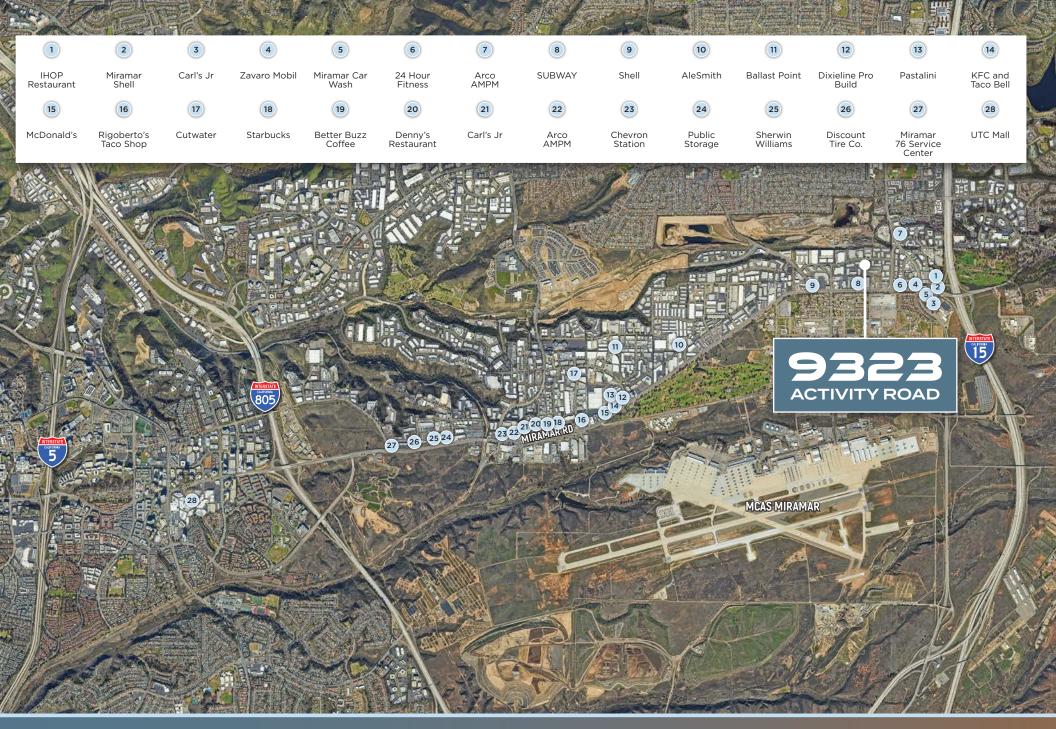

#### FLOOR PLAN

Lease Rate: \$1.50 PSF/Month NNN (NNNs=\$0.38 PSF)

Excellent access to 15 Freeway

#### 29,250 SF FREESTANDING INDUSTRIAL BUILDING FOR LEASE