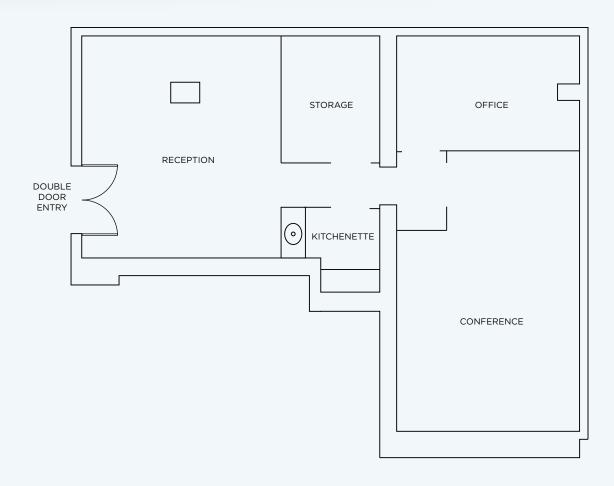

### SUITE 108 | ±1,136 SF

- 1 Private Office
- 1 Conference Room
- Kitchenette
- Available 3/1/25