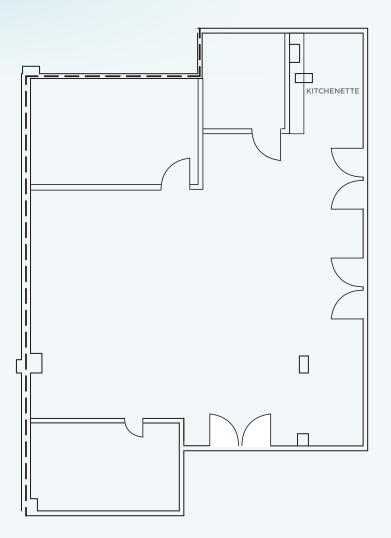

### SUITE 110 | ±1,896 SF

- High Ceilings
- Private Entrance
- Available Now

360° VIRTUAL TOUR

EL Camino