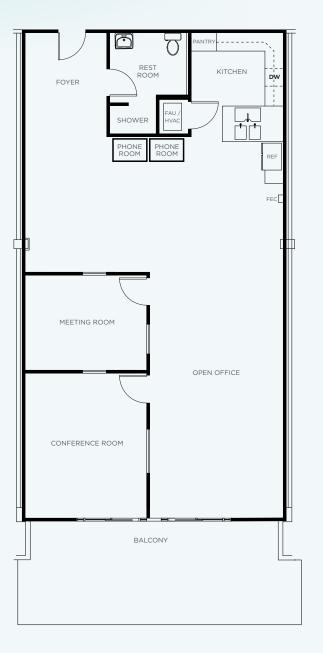

## SUITE 308 | ±1,964 SF

- 1 Conference Room
- 2 Private Offices
- Full Kitchen w/ Stove & Oven
- Private Bathroom
- Private Balcony
- Available Now

360° VIRTUAL TOUR