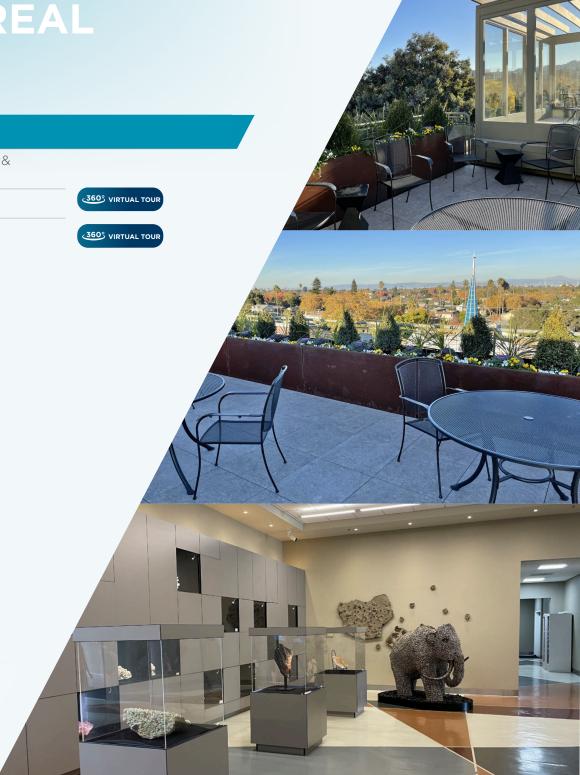

### AVAILABLE

| SUITE # | SF         | NOTES                                                           |                   |
|---------|------------|-----------------------------------------------------------------|-------------------|
| 108     | ±1,136 RSF | Private office, conference room & kitchenette. Available 3/1/25 |                   |
| 110     | ±1,896 RSF | High ceilings                                                   | 360° VIRTUAL TOUR |
| 308     | ±1,964 RSF | Private bathroom, full kitchen<br>& private balcony             | 360° VIRTUAL TOUR |

### **PROPERTY HIGHLIGHTS**

- Recently Upgraded Common Areas
- Rooftop Deck
- Structured Covered Parking
- Operable Windows
- Easy Access to Hwy 101 & 280
- 0.4 Miles to Caltrain
- Proximate to DT San Mateo Amenities
- Live/Work Possible On-site
- On-site Storage Available for Lease