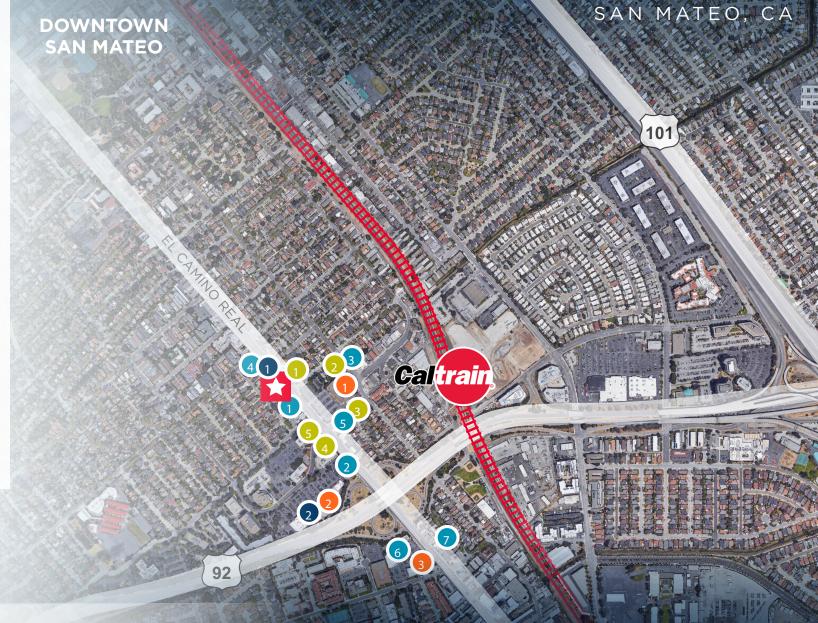

#### RESTAURANTS

- 1 All Spice
- 2 Jack's Restaurant & Bar
- 3 El Sinaloense
- 4 McDonald's
- 5 Starbucks
- 6 Santa Ramen
- 7 Heidi's Pies

#### SERVICES

- 1 Safeway
- 2 CVS
- 3 Nijiya Market

#### **FITNESS**

- 1 Bikram Hot Yoga
- 2 24 Hour Fitness

#### BANKS

- 1 San Mateo Credit Union
- 2 California Bank & trust
- 3 Wells Fargo
- 4 Chase
- 5 California Bank & Trust