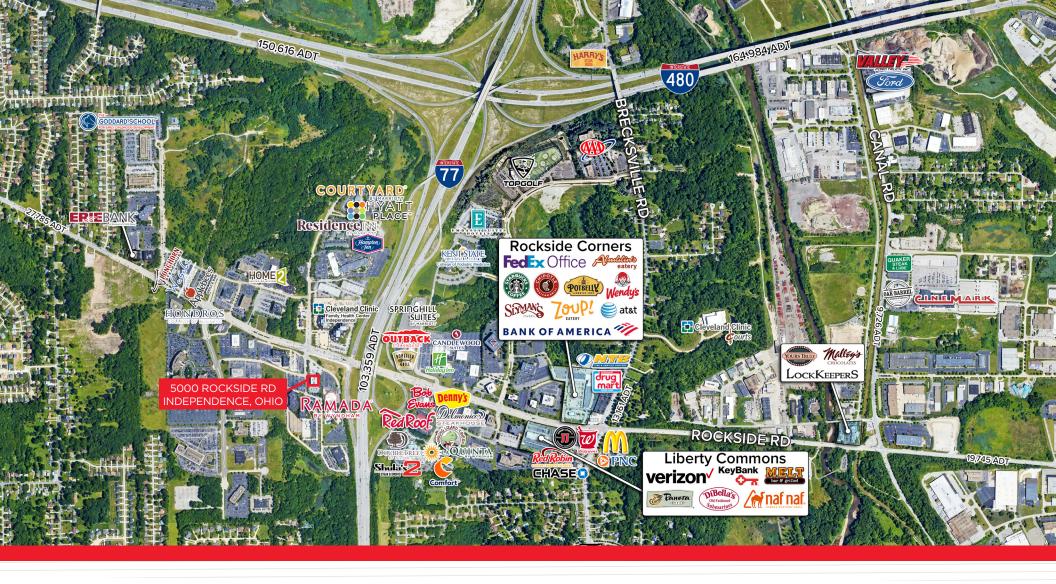

## LIBERTY PLAZA SUITES FOR LEASE

5000 ROCKSIDE ROAD, INDEPENDENCE, OHIO 44131

#### **5000 ROCKSIDE RD**

#### INDEPENDENCE, OHIO

#### **HIGHLIGHTS**

- Under new ownership and management with extensive lobby renovations completed 2023
- Covered parking available at market rates
- Incredible exterior signage opportunity facing I-77
- · Floor to ceiling windows throughout
- Views of Downtown Cleveland
- Minutes from all Rockside Road amenities including dining, lodging and entertainment options
- Signalized intersection with access to I-77 and I-480