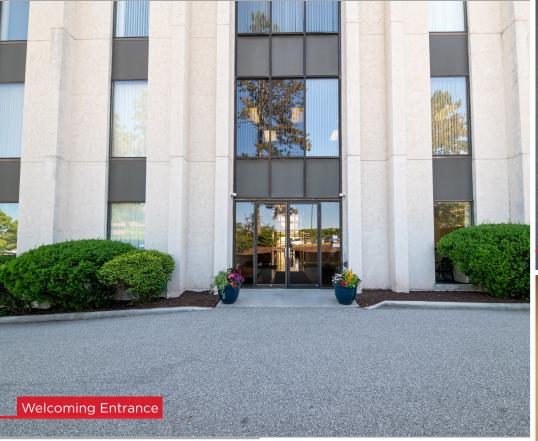

#### **HIGHLIGHTS**

- Under new ownership and management with extensive lobby renovations completed 2023
- Covered parking available at market rates
- Incredible exterior signage opportunity facing I-77
- · Floor to ceiling windows throughout
- Views of Downtown Cleveland
- Minutes from all Rockside Road amenities including dining, lodging and entertainment options
- Signalized intersection with access to I-77 and I-480