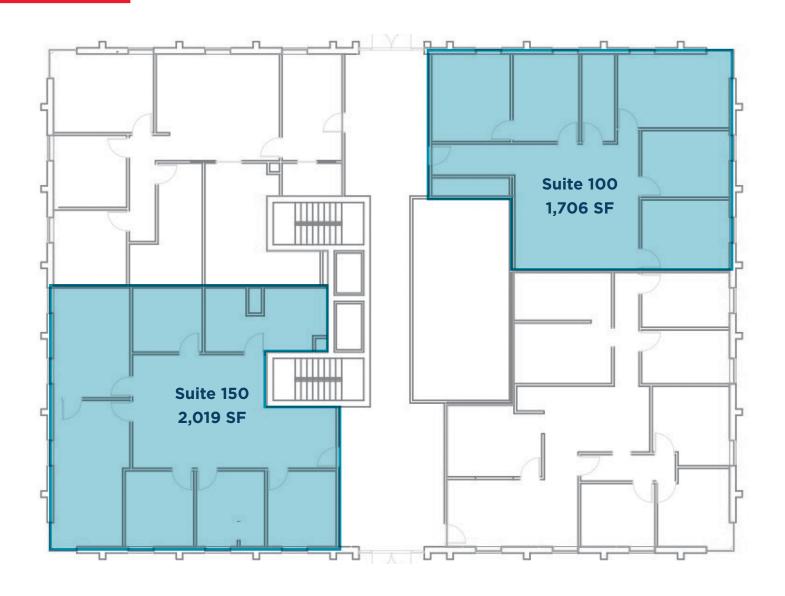

## FIRST FLOOR

#### **AVAILABLE SPACE**

 Suite 100:
 1,706 SF

 Suite 150:
 2,019 SF

 Suite 200
 1,145 SF

 Suite 300:
 4,338 SF

 Suite 400:
 1,741 SF

 Suite 420:
 4,897 SF

LEASE RATE \$14.75/SF FSG