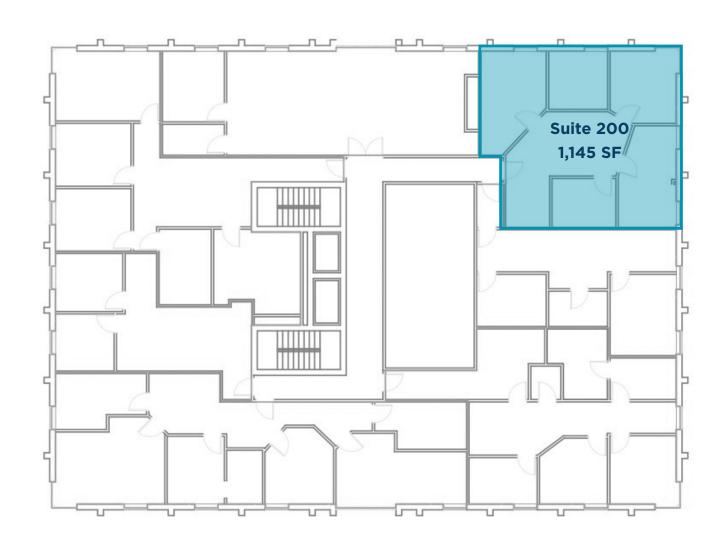

## **SECOND FLOOR**

#### **AVAILABLE SPACE**

 Suite 100:
 1,706 SF

 Suite 150:
 2,019 SF

 Suite 200
 1,145 SF

 Suite 300:
 4,338 SF

 Suite 400:
 1,741 SF

 Suite 420:
 4,897 SF

LEASE RATE \$14.75/SF FSG