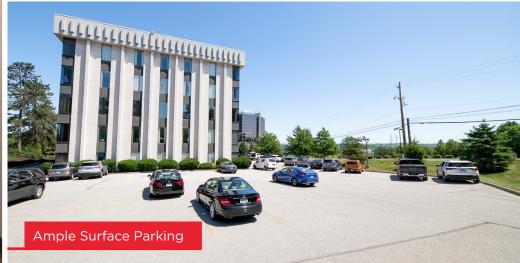

#### **HIGHLIGHTS**

- Under new ownership and management with extensive lobby renovations completed 2023
- Covered parking available at market rates
- Incredible exterior signage opportunity facing I-77
- · Floor to ceiling windows throughout
- Views of Downtown Cleveland
- Minutes from all Rockside Road amenities including dining, lodging and entertainment options
- Signalized intersection with access to I-77 and I-480