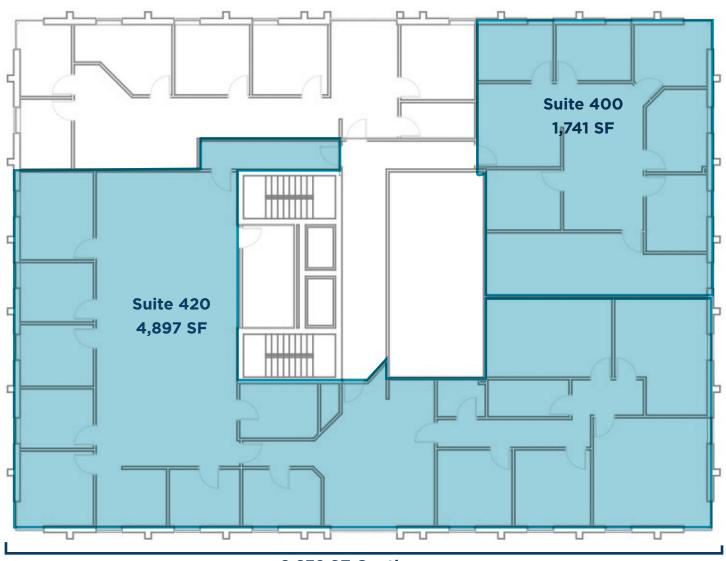

# **FOURTH FLOOR**

#### **AVAILABLE SPACE**

 Suite 100:
 1,706 SF

 Suite 150:
 2,019 SF

 Suite 200
 1,145 SF

 Suite 300:
 4,338 SF

 Suite 400:
 1,741 SF

 Suite 420:
 4,897 SF

LEASE RATE \$14.75/SF FSG