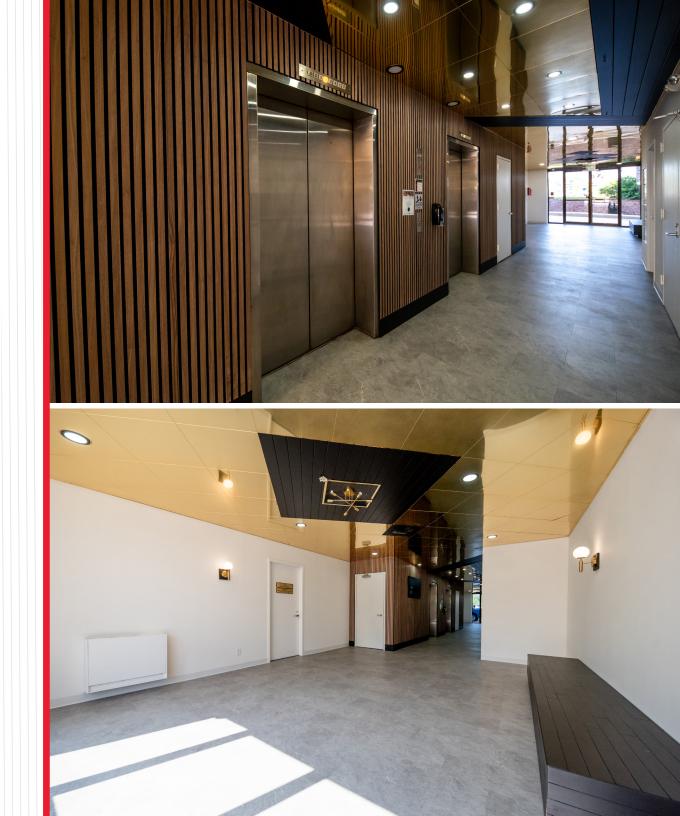

#### **HIGHLIGHTS**

- Under new ownership and management with extensive lobby renovations completed 2023
- Covered parking available at market rates
- Incredible exterior signage opportunity facing I-77
- · Floor to ceiling windows throughout
- Views of Downtown Cleveland
- Minutes from all Rockside Road amenities including dining, lodging and entertainment options
- Signalized intersection with access to I-77 and I-480