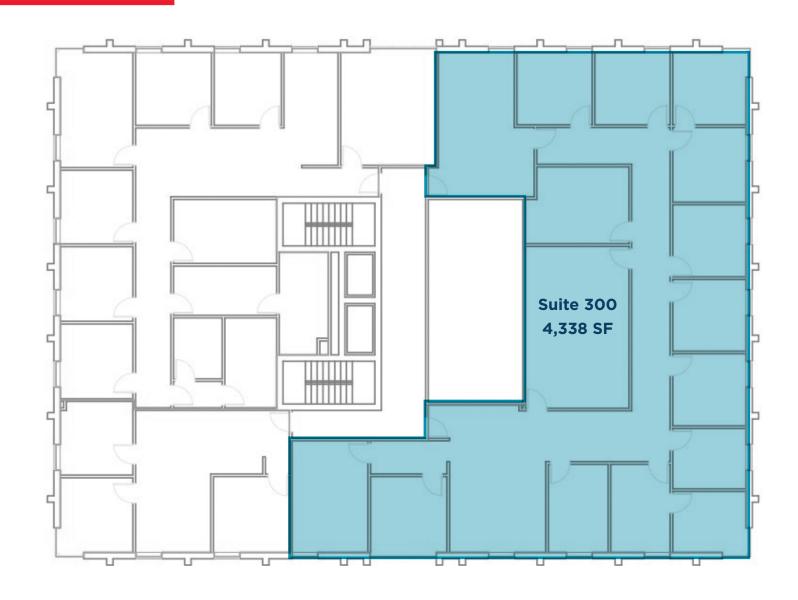

## **THIRD FLOOR**

6,638 SF Contiguous

#### **AVAILABLE SPACE**

 Suite 100:
 1,706 SF

 Suite 150:
 2,019 SF

 Suite 200
 1,145 SF

 Suite 300:
 4,338 SF

 Suite 400:
 1,741 SF

 Suite 420:
 4,897 SF

LEASE RATE \$14.75/SF FSG