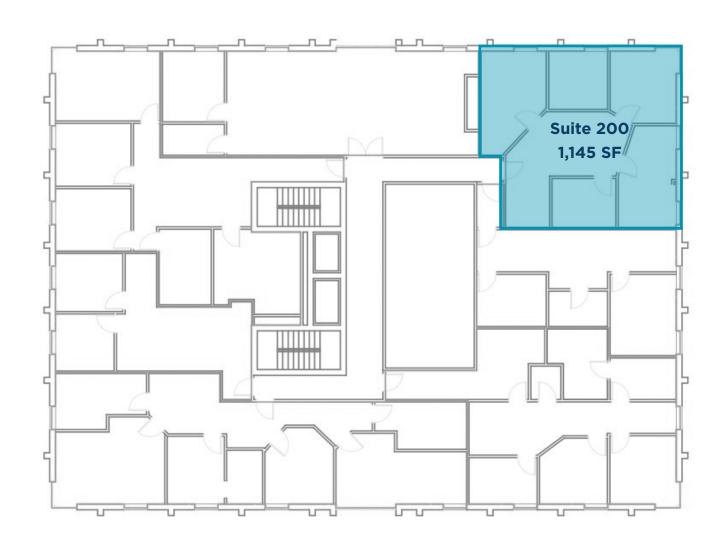

### **AVAILABLE SPACE**

 Suite 100:
 1,706 SF

 Suite 150:
 2,019 SF

 Suite 200
 1,145 SF

 Suite 300:
 4,338 SF

 Suite 400:
 1,741 SF

 Suite 420:
 4,897 SF

LEASE RATE \$14.75/SF FSG

## **SECOND FLOOR**