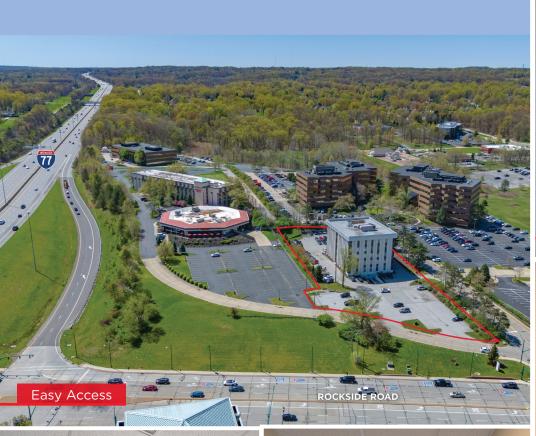

#### **HIGHLIGHTS**

- Under new ownership and management with extensive lobby renovations completed 2023
- Covered parking available at market rates
- Incredible exterior signage opportunity facing I-77
- Floor to ceiling windows throughout
- Views of Downtown Cleveland
- Minutes from all Rockside Road amenities including dining, lodging and entertainment options
- Signalized intersection with access to I-77 and I-480