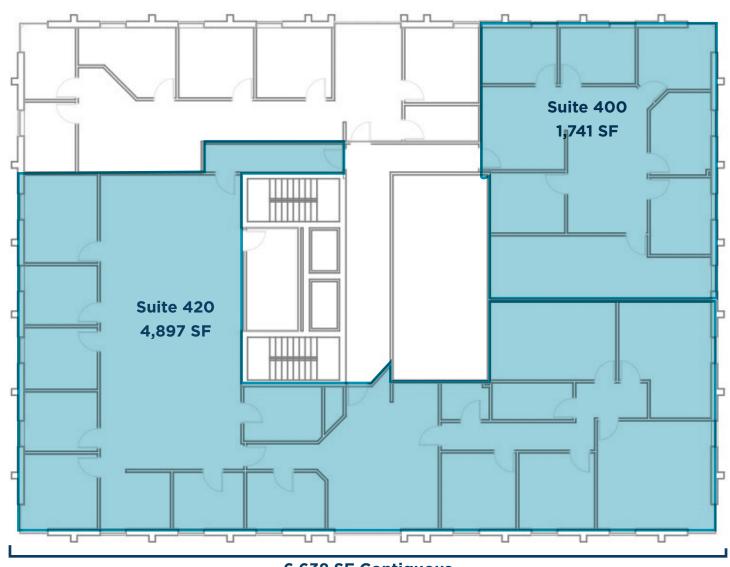

# **FOURTH FLOOR**

JIM KRIVANEK

Vice President jkrivanek@crescorealestate.com +1 216 525 1498 **CONNOR REDMAN** 

Vice President credman@crescorealestate.com +1 216 525 1493 RICO PIETRO, SIOR

Principal rpietro@crescorealestate.com +1 216 525 1473

### **AVAILABLE SPACE**

 Suite 100:
 1,706 SF

 Suite 150:
 2,019 SF

 Suite 200
 1,145 SF

 Suite 300:
 4,338 SF

 Suite 400:
 1,741 SF

 Suite 420:
 4,897 SF

LEASE RATE \$14.75/SF FSG