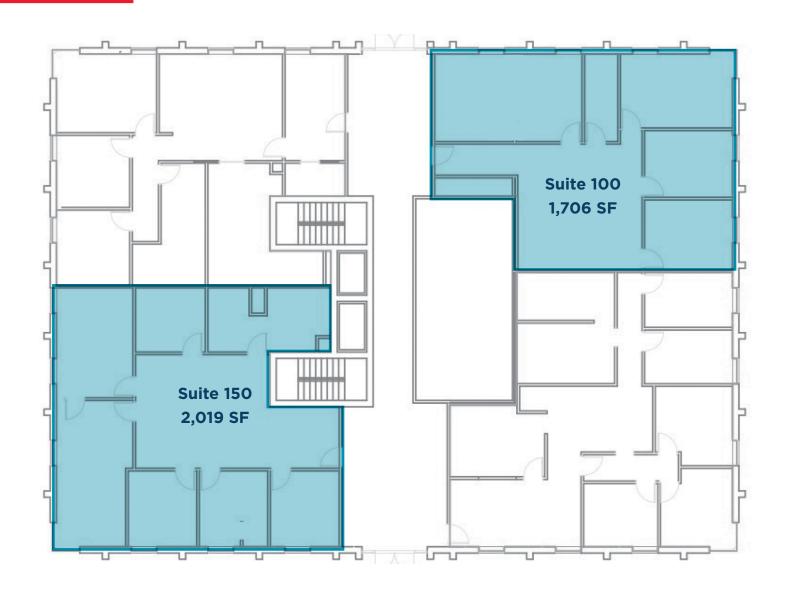

### **AVAILABLE SPACE**

 Suite 100:
 1,706 SF

 Suite 150:
 2,019 SF

 Suite 200
 1,145 SF

 Suite 300:
 4,338 SF

 Suite 400:
 1,741 SF

 Suite 420:
 4,897 SF

LEASE RATE \$14.75/SF FSG

### FIRST FLOOR