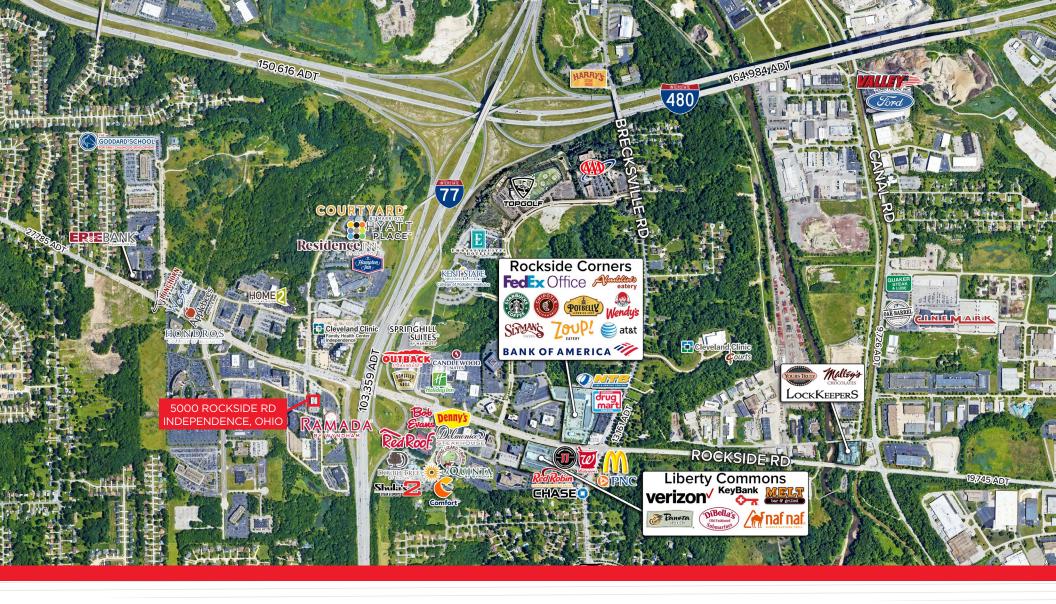

#### **HIGHLIGHTS**

- Under new ownership and management with extensive lobby renovations completed 2023
- Covered parking available at market rates
- Incredible exterior signage opportunity facing I-77
- Floor to ceiling windows throughout
- Views of Downtown Cleveland
- Minutes from all Rockside Road amenities including dining, lodging and entertainment options
- Signalized intersection with access to I-77 and I-480