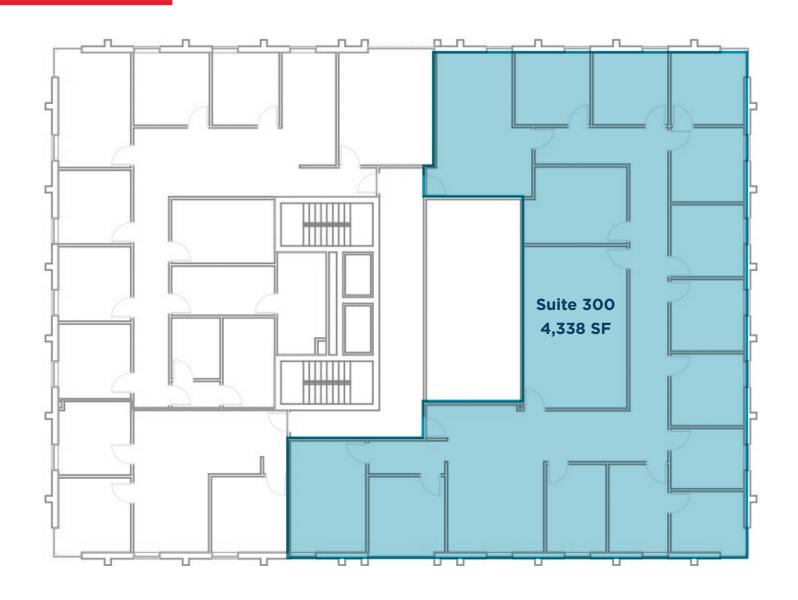

## **THIRD FLOOR**

6,638 SF Contiguous

### **AVAILABLE SPACE**

 Suite 100:
 1,706 SF

 Suite 150:
 2,019 SF

 Suite 200
 1,145 SF

 Suite 300:
 4,338 SF

 Suite 400:
 1,741 SF

 Suite 420:
 4,897 SF

LEASE RATE \$14.75/SF FSG