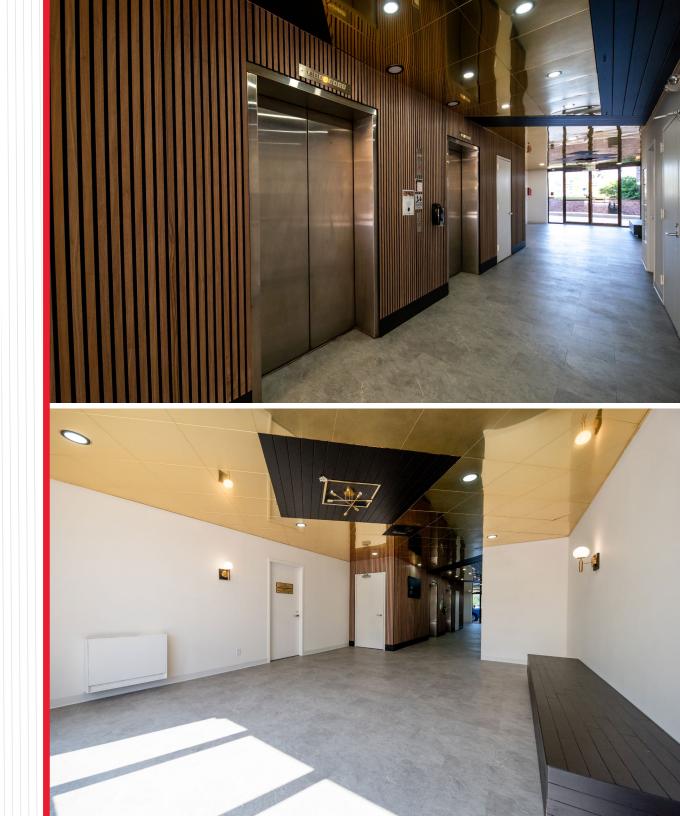

#### **HIGHLIGHTS**

- Under new ownership and management with extensive lobby renovations completed 2023
- Covered parking available at market rates
- Incredible exterior signage opportunity facing I-77
- Floor to ceiling windows throughout
- Views of Downtown Cleveland
- Minutes from all Rockside Road amenities including dining, lodging and entertainment options
- Signalized intersection with access to I-77 and I-480