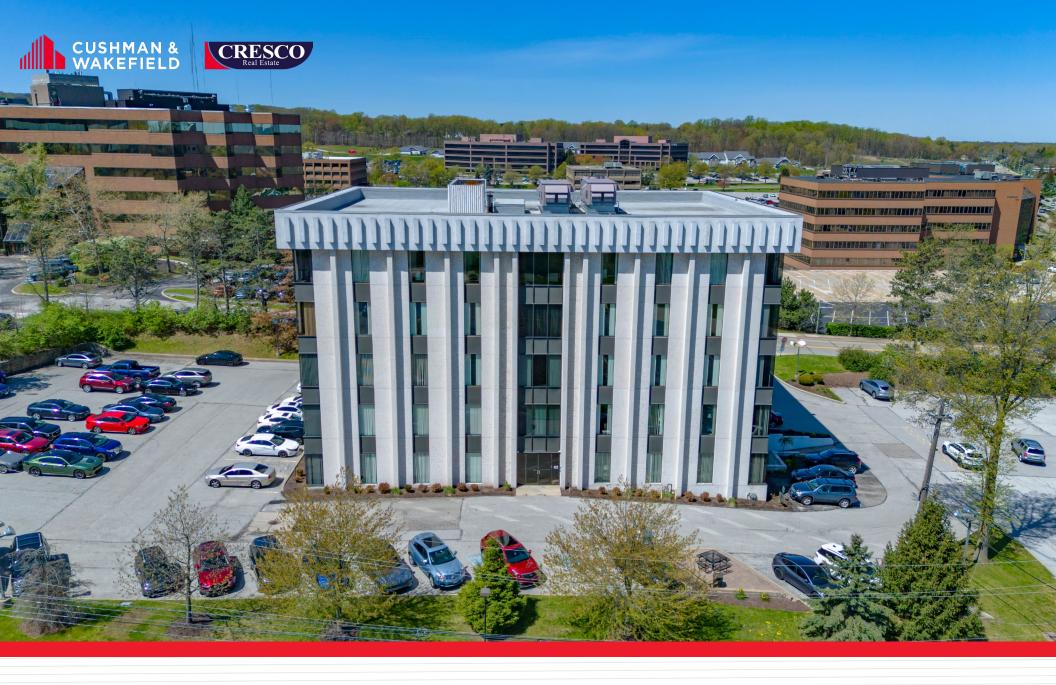

## LIBERTY PLAZA SUITES FOR LEASE

5000 ROCKSIDE ROAD, INDEPENDENCE, OHIO 44131

### **5000 ROCKSIDE RD**

### INDEPENDENCE, OHIO

#### **HIGHLIGHTS**

- Under new ownership and management with extensive lobby renovations completed 2023
- Covered parking available at market rates
- Incredible exterior signage opportunity facing I-77
- Floor to ceiling windows throughout
- Views of Downtown Cleveland
- Minutes from all Rockside Road amenities including dining, lodging and entertainment options
- Signalized intersection with access to I-77 and I-480