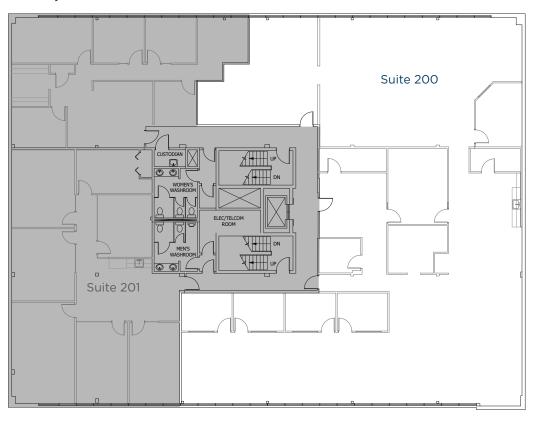

## **FLOOR PLANS**

Suite 200: 5,988 sf

Suite 300: 7,763 sf

- Demisable to 3,882 sf
- Comes with exclusive tenant patio

# **PROPERTY HIGHLIGHTS**

24,050 SF

**Building Size** 

\$18.03 PSF

Operating Costs (est. 2025)

3

Floors

Suite 200: 5,988 SF Suite 300: 7,763 SF (Demisable)