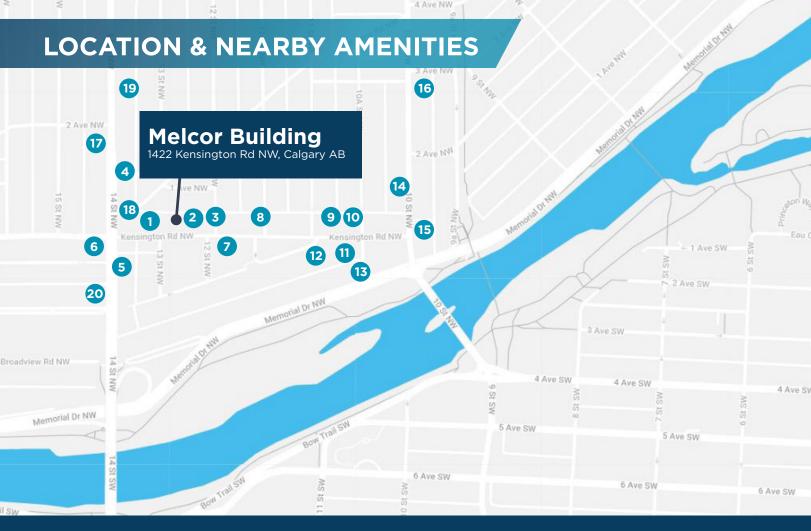

## **NEARBY AMENITIES:**

- 1. Shoppers Drug Mart
- 2. Yoga Beyond
- 3. Tu Taco
- 4. Muku Japanese Ramen
- 5. Chicken On The Way
- 6. Westmount Animal Clinic
- 7. Kensington Wine Market
- 8. Original Joe's
- 9. Hayden Block Smoke & Whiskey
- 10. Higher Ground Cafe

- 11. Modern Steak Kensingston
- 12. Plaza Theatre
- 13. Hotel Arts Kensington
- 14. Ridley's Cycle
- 15. Kismet Clothing & Jewellery
- 16. YYC Pasta Bar
- 17. Lighthouse Barbershop & Hair Salon
- 18. RBC Bank ATM
- 19. National Transmission Auto shop
- 20. The Goldsmiths

WALK SCORE 96

TRANSIT SCORE 75

**DRIVING TIMES:** 

DOWNTOWN 2 MIN

CALGARY INTERNATIONAL AIRPORT

20 MIN