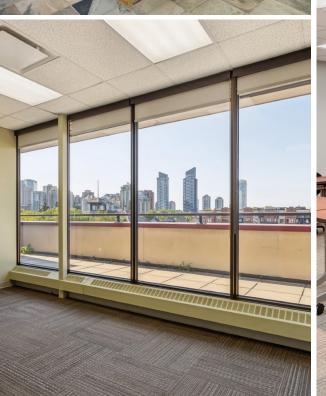

#### SUITE 300 HAS AN EXCLUSIVE TENANT PATIO

## **FLOOR PLANS**

Suite 200: 5,988 sf

Suite 300: 7,763 sf

- Demisable to 3,882 sf
- Comes with exclusive tenant patio