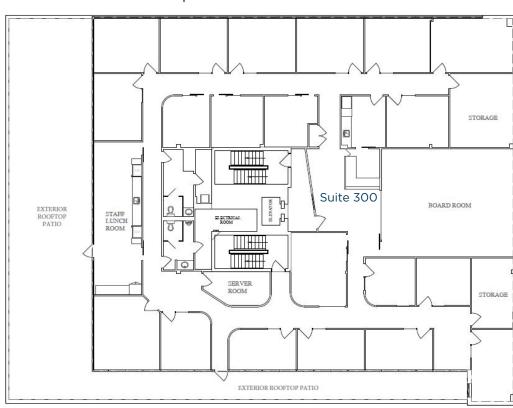

## **FLOOR PLANS**

Suite 200: 5,988 sf

Suite 300: 7,763 sf

- Demisable to 3,882 sf
- Comes with exclusive tenant patio

#### SUITE 300 HAS AN EXCLUSIVE TENANT PATIO