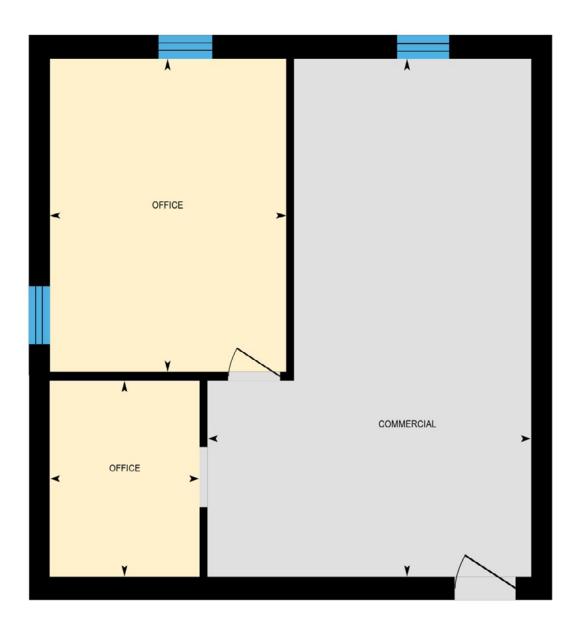

### **SECOND FLOOR**

Suite 200 | +/- 593 sf | \$925 Monthly\*

Beautiful corner suite features an open concept area, one private office, and small meeting room/storage area.

\*Net lease structure. Additional rent subject to annual adjustments