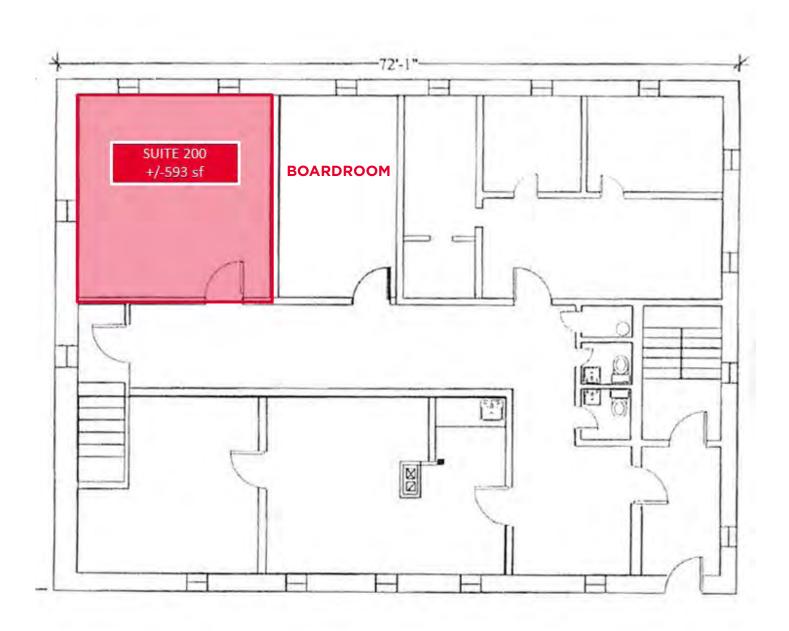

+/- 593 SF

SECOND FLOOR PROFESSIONAL OFFICE SUITE

77 Vaughan Harvey Blvd Suite 402 Moncton, NB Main +1 506 387 6925 **cwatlantic.com** 

### **SECOND FLOOR**

Suite 200 | +/- 593 sf | \$925 Monthly\*

Beautiful corner suite features an open concept area, one private office, and small meeting room/storage area.

\*Net lease structure. Additional rent subject to annual adjustments