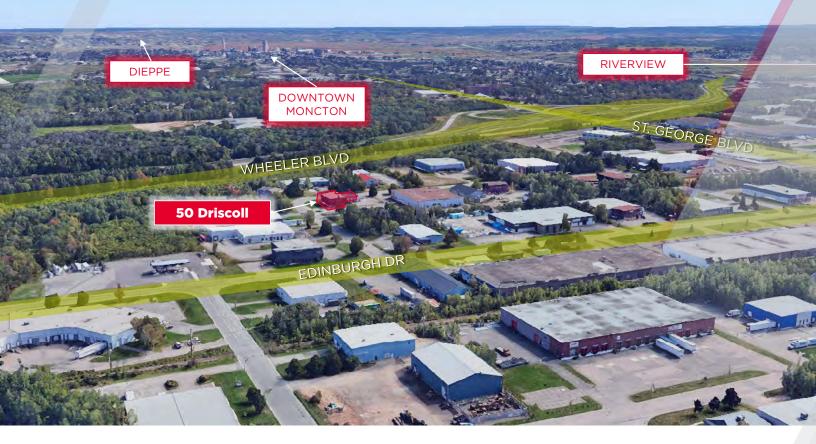

### **Location Information**

50 Driscoll is a two storey professional building in the heart of the Moncton Industrial Park with convenient access to major arteries throughout the city and nearby all amenities. The central location is ideal for many business uses including professional office, service commercial, and many other businesses.

Located in the Moncton Industrial Park

5km to Downtown Moncton

Turnkey Spaces

Ample onsite parking

Easy access to major roads