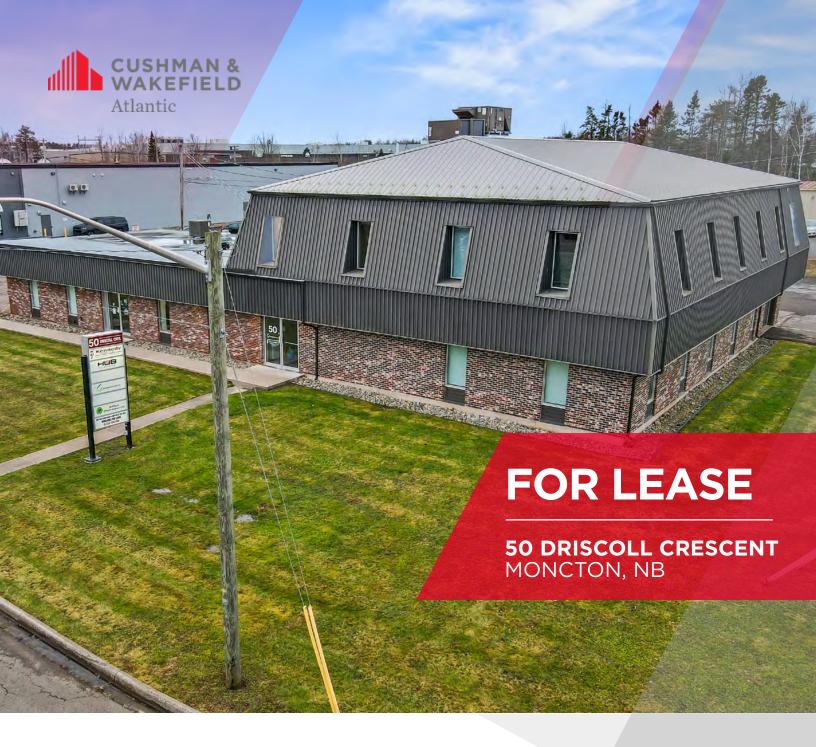

+/- 593 SF

SECOND FLOOR PROFESSIONAL OFFICE SUITE

77 Vaughan Harvey Blvd Suite 402 Moncton, NB Main +1 506 387 6925 **cwatlantic.com** 

# 2ND FLOOR PROFESSIONAL OFFICE SUITES

### **Location Information**

50 Driscoll is a two storey professional building in the heart of the Moncton Industrial Park with convenient access to major arteries throughout the city and nearby all amenities. The central location is ideal for many business uses including professional office, service commercial, and many other businesses.