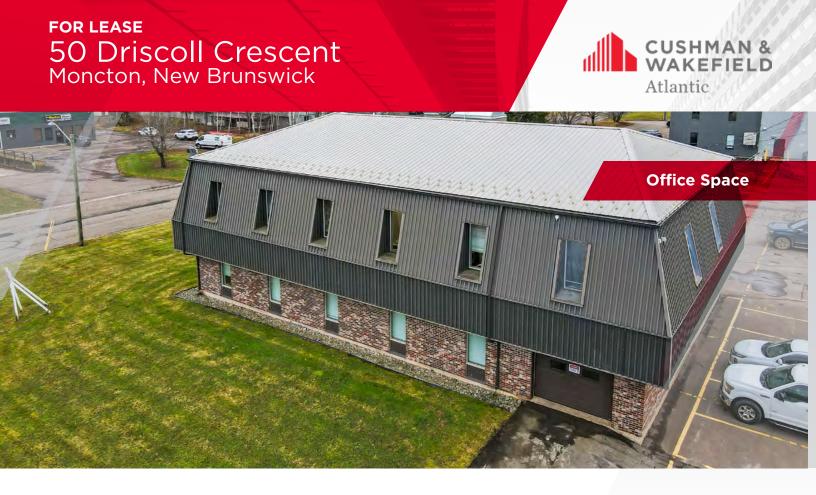

+/- 593 SF

SECOND FLOOR PROFESSIONAL OFFICE SUITE

77 Vaughan Harvey Blvd Suite 402 Moncton, NB Main +1 506 387 6925 **cwatlantic.com** 

# 2ND FLOOR PROFESSIONAL OFFICE SUITES

# **Property Highlights**

Ideal opportunity for office tenant in central location in the Moncton Industrial Park.

- 2 storey professional office building
- Natural light throughout
- Excellent street frontage
- Site visibility
- Pylon sign signage options
- Ample on-site parking
- · Easy access to nearby bus route
- Heat/power is included; tenant is responsible for suite cleaning