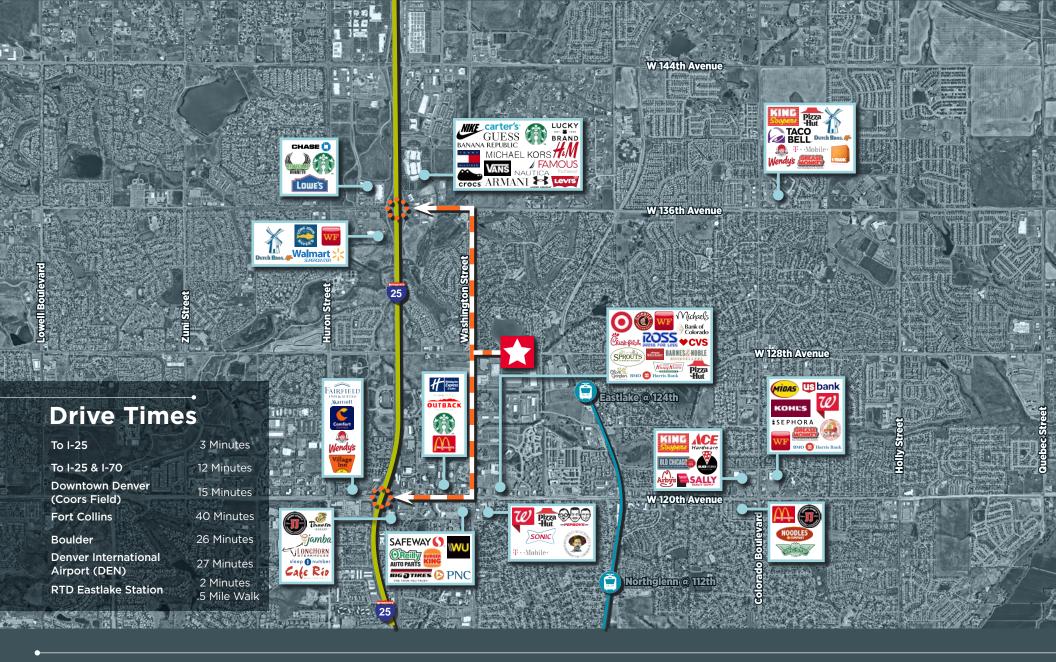

#### NORTH WASHINGTON COMMERCE CENTER

12625 LAFAYETTE STREET THORNTON, CO 80241