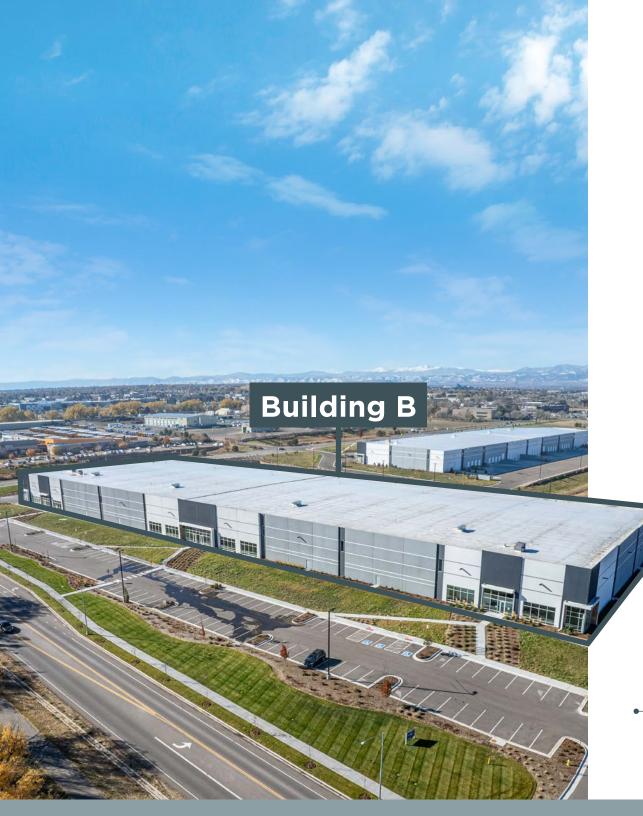

# **BUILDING B** ±37,000-87,995 SF AVAILABLE FOR LEASE

#### NORTH WASHINGTON COMMERCE CENTER

12625 LAFAYETTE STREET THORNTON, CO 80241