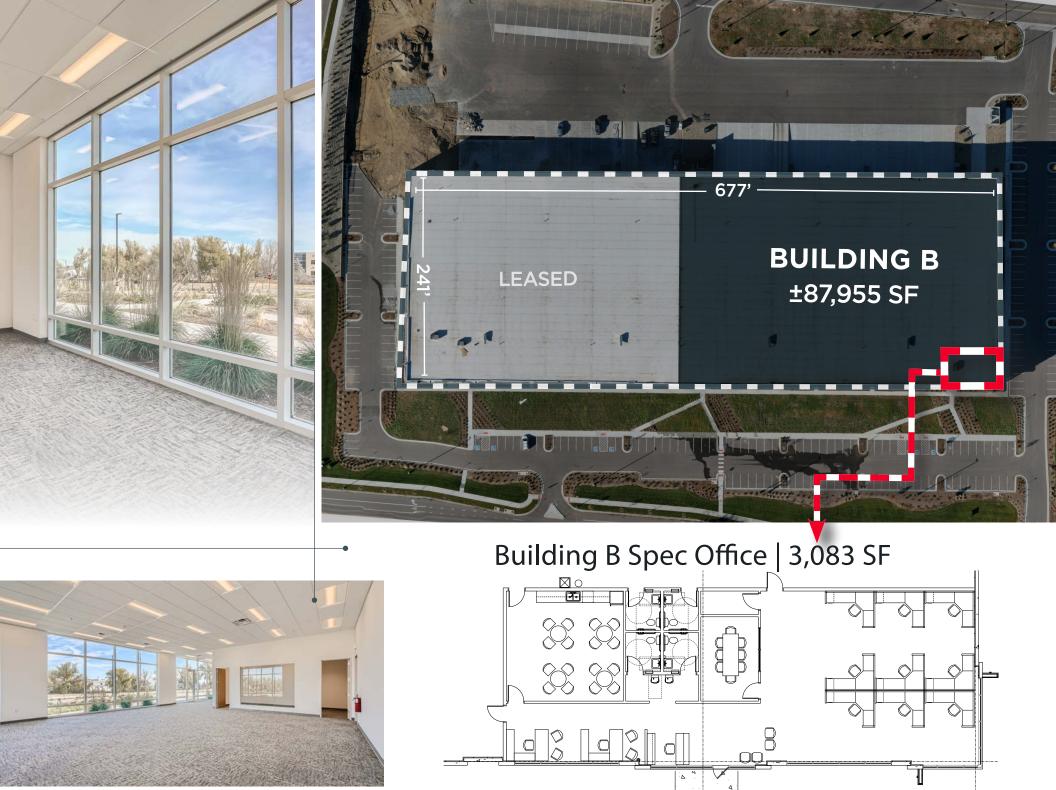

# **BUILDING B** ±37,000-87,995 SF AVAILABLE FOR LEASE

# **Building Features**

|  | BUILDING SIZE<br>163,686 SF                                                       | SITE SIZE<br>14.49 Acres                          |
|--|-----------------------------------------------------------------------------------|---------------------------------------------------|
|  | <b>AVAILABLE SIZE</b><br>±37,000-87,955 SF                                        | SPRINKLERS<br>ESFR                                |
|  | OFFICE SPEC SUITE<br>±3,083 SF                                                    | <b>POWER</b><br>3-Phase / 480 volt<br>1,400 amps  |
|  | <b>BUILDING DEPTH</b><br>241'                                                     | COLUMN SPACING<br>50' x 45' with 60'<br>speed bay |
|  | CLEAR HEIGHT<br>30'<br>PARKING                                                    | <b>ZONING</b><br>PUD                              |
|  | 143 stalls<br>(1.64:1,000)                                                        | 2024 OPEX<br>\$3.70 (Est.)                        |
|  | LOADING<br>18 dock high doors<br>(9'x10')<br>2 drive-in ramped<br>doors (12'x14') | <b>LEASE RATE</b><br>To quote                     |