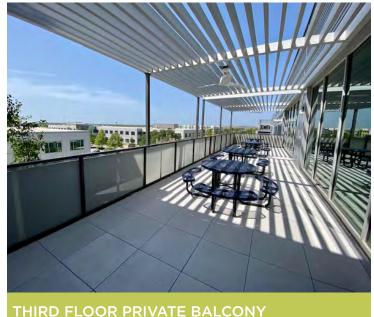

#### **OFFICE HIGHLIGHTS**

- Open area workstations
- Large balcony to host events
- Efficient floorplan and layout
- Ample natural light