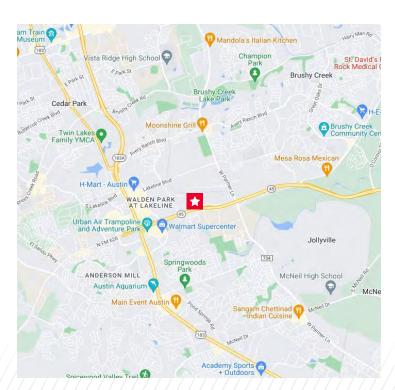

#### **PROPERTY HIGHLIGHTS**

- Easy access to State Hwy 45, FM 620 & Hwy 183
- Fitness Center access with yoga studio/locker rooms
- Located in Austin's fast-growing NW submarket.
- 3 min to Lakeline Metro (Commuter Rail)