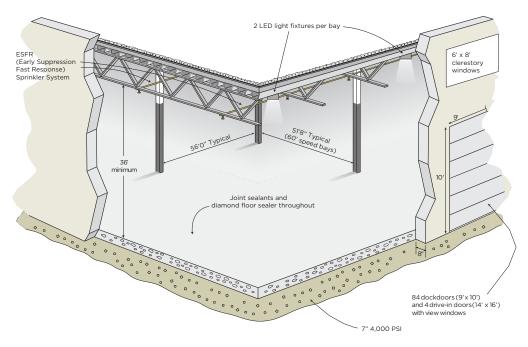

## UNDER CONSTRUCTION Q3 2025 DELIVERY

373,709 SF (DIVISIBLE)

4,231 SF SPEC OFFICE

1 AIR CHANGE PER HOUR EXHAUST FANS

120 TRAILER PARKING

185' TRUCK COURT

JOINT SEALANTS AND DIAMOND FLOOR SEALER THROUGHOUT

36' CLEAR

56' x 51'-8" COLUMN SPACING W/ 60' SPEED BAYS

SIX (6) 40 LB. MECHANICAL DOCK LEVELERS

262 CAR PARKING

**ESFR SPRINKLERS** 

2 LED LIGHT FIXTURES PER BAY

84 DOCK DOORS

4 DRIVE IN RAMPS