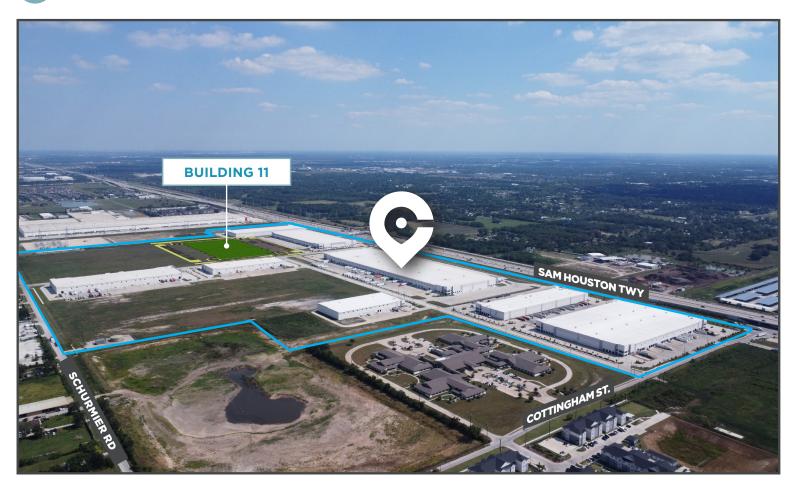

# GREAT VISIBILITY& ACCESS FROM BELTWAY 8

2.7 MILES TO HWY 288, PROVIDING CONVENIENT ACCESS TO THE

TEXAS MEDICAL & DOWNTOWN CENTER & HOUSTON

**QUICK ACCESS FROM** 

SOUTHWEST & SOUTHEAST SUBMARKETS

101,971

CARS PASS DAILY

ON BELTWAY 8

CLOSE TO

CF FRONTAGE ALONG

BELTWAY 8

INFILL / HIGH LOCATION / DENSITY RESIDENTIAL ACCESS

### **PROPERTY FEATURES**

- Convenient access to both the southwest and southeast submarkets.
- Building 8 is located in South Belt Central Business Park with easy and convenient access to Beltway 8.
- Park has six curb cuts along Beltway 8. Nine total points of ingress/egress.
- Right-hand turn lane onto Journey Rd and signalized intersection at BW8 & Cottingham Rd
- Regional fire water pump facility and distribution: regional fire water distribution loop and pump facility are complete and are accessible to the entire business park.