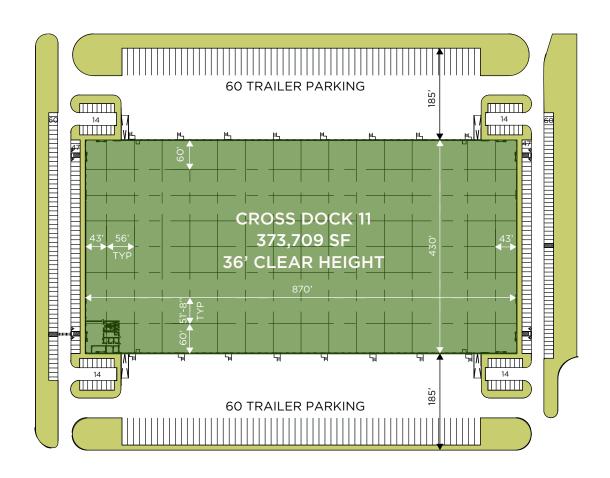

**BUILDING 11** | ± 373,709 SF CROSS DOCK

AVAILABLE FOR SALE OR LEASE | UNDER CONSTRUCTION Q3 2025 DELIVERY

WHERE **CONVENIENCE** & **ACCESSIBILITY** INTERSECT

## UNDER CONSTRUCTION Q3 2025 DELIVERY

373,709 SF (DIVISIBLE)

4,231 SF SPEC OFFICE

1 AIR CHANGE PER HOUR EXHAUST FANS

120 TRAILER PARKING

185' TRUCK COURT

JOINT SEALANTS AND DIAMOND FLOOR SEALER THROUGHOUT

36' CLEAR

56' x 51'-8" COLUMN SPACING W/ 60' SPEED BAYS

SIX (6) 40 LB. MECHANICAL DOCK LEVELERS

262 CAR PARKING

**ESFR SPRINKLERS** 

2 LED LIGHT FIXTURES PER BAY

84 DOCK DOORS

4 DRIVE IN RAMPS