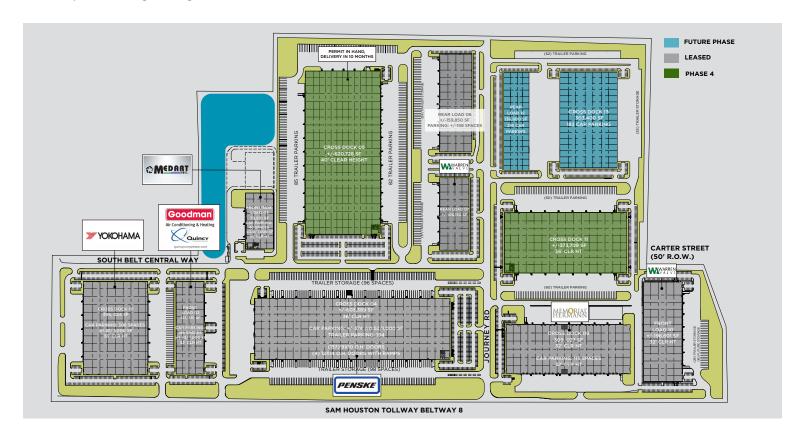

### **PROPERTY FEATURES**

- Convenient access to both the southwest and southeast submarkets.
- Building 8 is located in South Belt Central Business Park with easy and convenient access to Beltway 8.
- Park has six curb cuts along Beltway 8. Nine total points of ingress/egress.
- Right-hand turn lane onto Journey Rd and signalized intersection at BW8 & Cottingham Rd
- Regional fire water pump facility and distribution: regional fire water distribution loop and pump facility are complete and are accessible to the entire business park.

# **BUILDING 11**