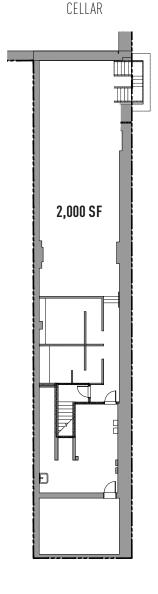

### Premise

Ground: 2,000 SF Lower level: 2,000 SF Mezzanine: 300 SF Total: 4,300 SF

# Ceiling Heights

Ground: 15' 6"-27' Lower level: 7' 9"