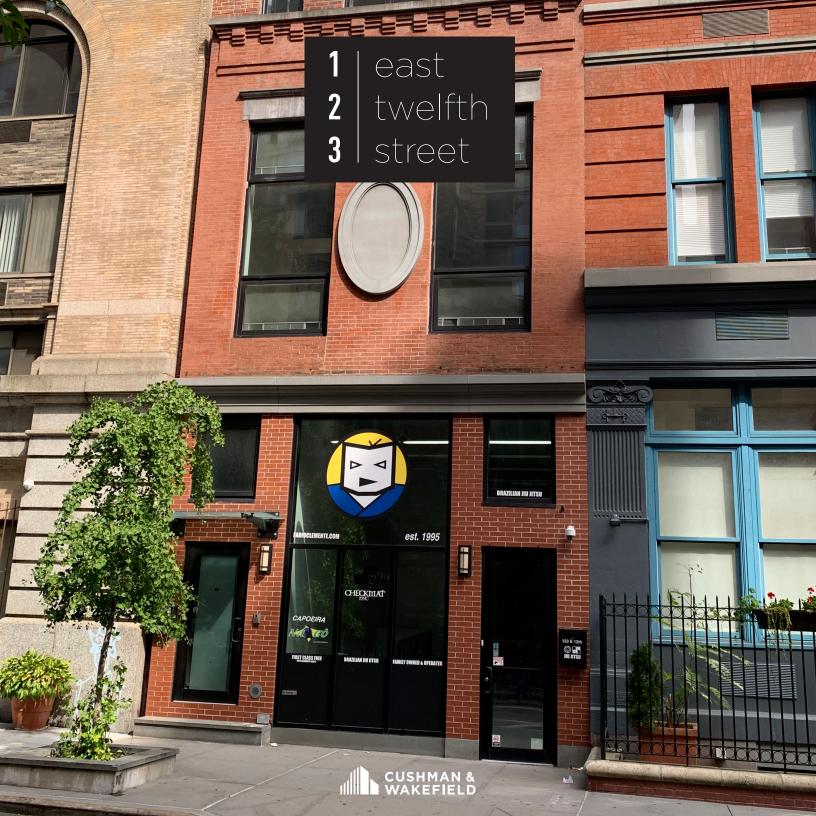

### Comments

- Fully built out fitness space formerly occupied by Jujitsu Studio
- Dramatic Ground floor ceiling heights
- HVAC and ADA restroom in good-working order
- · Column free retail space
- 2 blocks from Union Square subway lines (N, Q, R, W, 4, 5, 6, L) -over 33 million annual riders

1 | east2 | twelfth3 | street

MICHAEL A. AZARIAN
212 841 7831
michael.azarian@cushwake.com

JAMES ARIOLA
212 698 2572
james.ariola@cushwake.com