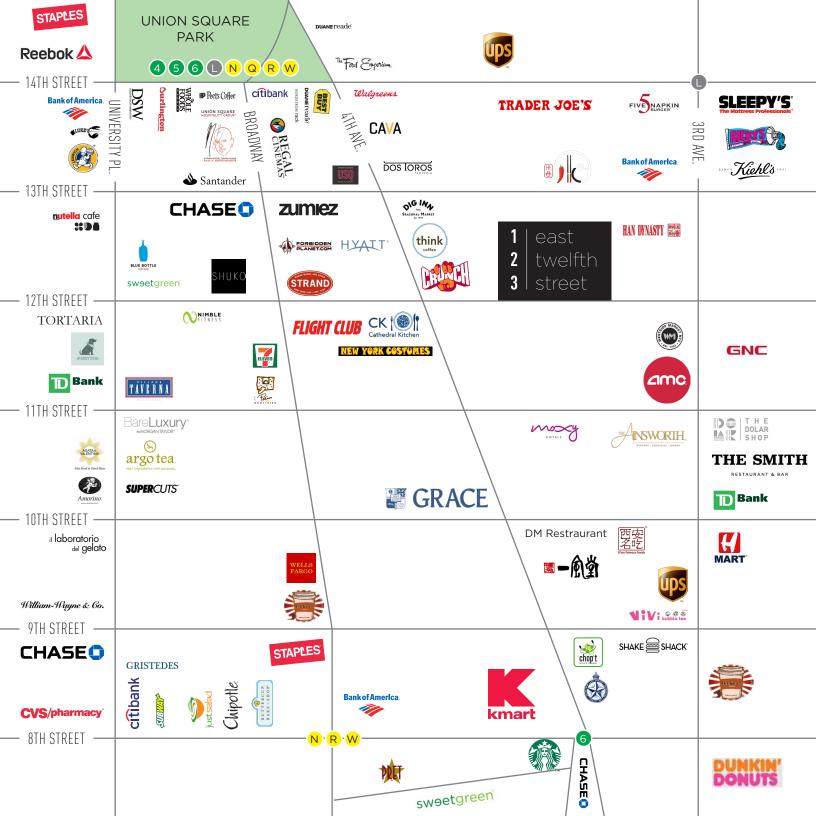

# Neigbors

NYU, Orange Theory, New York Health & Racquet Club, Crunch Fitness, Whole Foods, Trader Joe's, The Smith