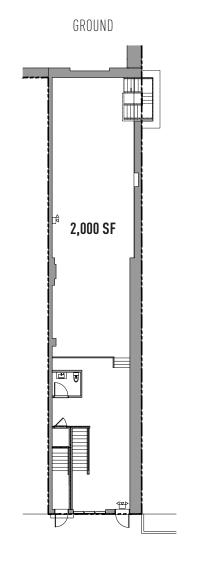

### Premise

Ground: 2,000 SF Lower level: 2,000 SF Mezzanine: 300 SF Total: 4,300 SF

# Ceiling Heights

Ground: 15' 6"-27' Lower level: 7' 9"