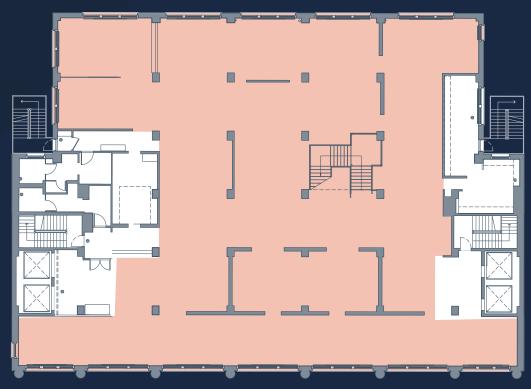

### **FLOOR PLANS**

GROUND FLOOR 7,012 SF

SECOND LEVEL 13,307 SF

WEST 25TH STREET