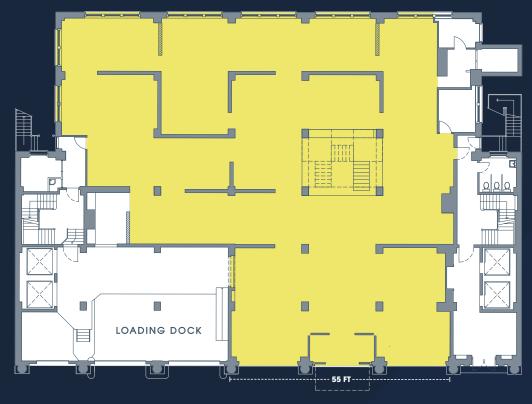

### **FLOOR PLANS**

GROUND FLOOR 7,012 SF

SECOND LEVEL 13,307 SF

WEST 25TH STREET