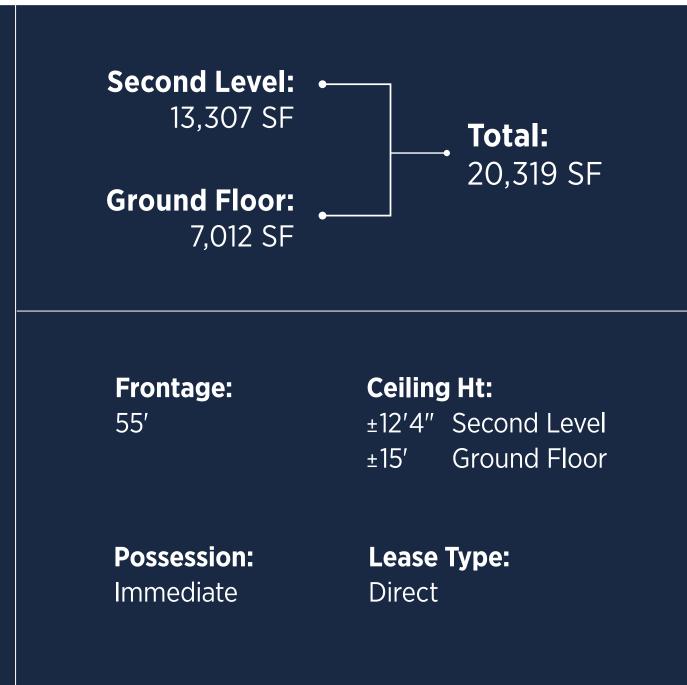

### **FLOOR PLANS**

GROUND FLOOR 7,012 SF

SECOND LEVEL 13,307 SF

WEST 25TH STREET