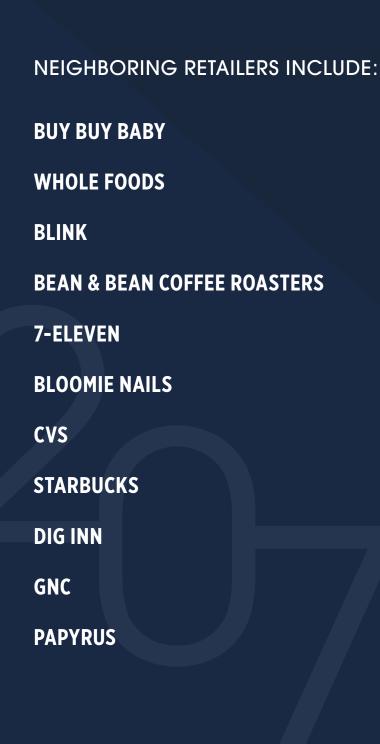

### Comments

- Prime location in the epicenter of Chelsea shopping district, across the street from Whole Foods
- Formerly Stickley Furniture; all dry uses considered including office, medical and school
- Extensive loading dock access
- Excellent signage opportunity including: four flag signs; lettering on the building facade; entrance awning; and window signage.