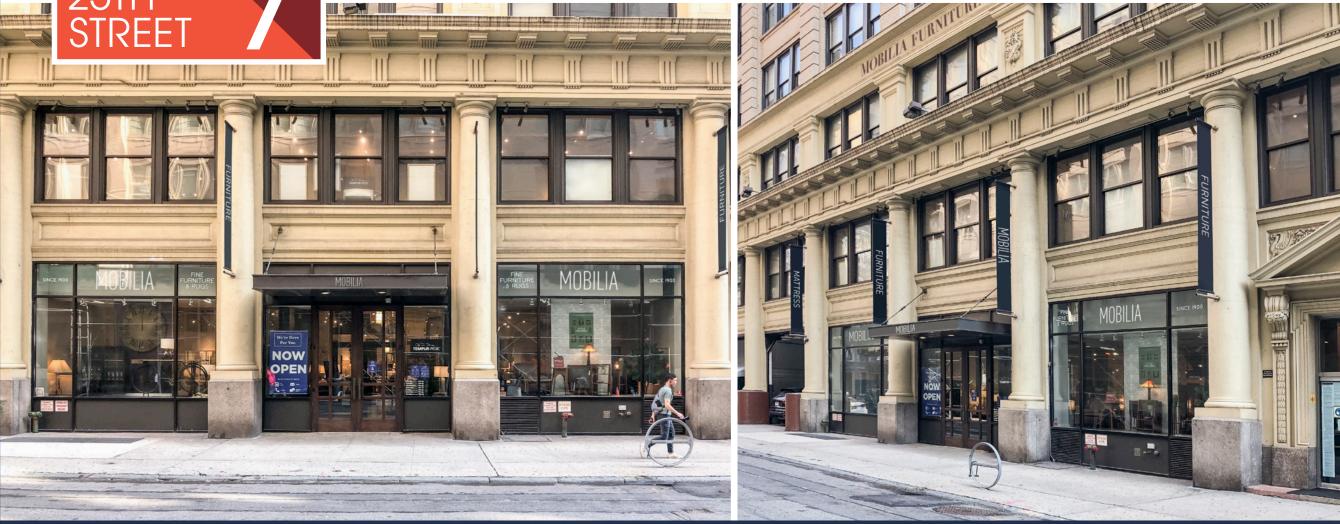

### Comments

- Prime location in the epicenter of Chelsea shopping district, across the street from Whole Foods
- Formerly Stickley Furniture; all dry uses considered including office, medical and school
- Extensive loading dock access
- Excellent signage opportunity including: four flag signs; lettering on the building facade; entrance awning; and window signage.