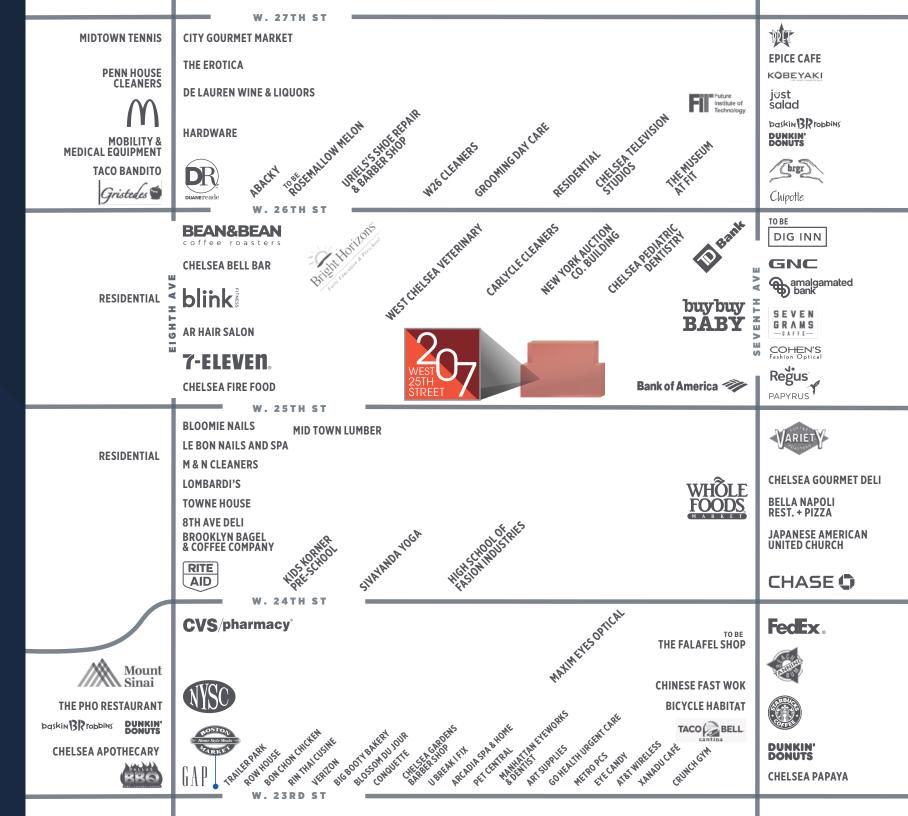

### Comments

- Prime location in the epicenter of Chelsea shopping district, across the street from Whole Foods
- Formerly Stickley Furniture; all dry uses considered including office, medical and school
- Extensive loading dock access
- Excellent signage opportunity including: four flag signs; lettering on the building facade; entrance awning; and window signage.