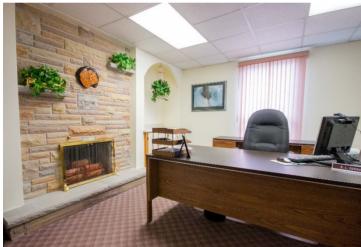

#### **Property Highlights**

- Unique opportunity to own a commercial building in a professional, well-maintained and high traffic area.
- The property offers +/- 0.60 acres of land with a building comprised of +/- 4,200 sf over two levels.
- Zoned "Commercial Mixed" which permits a wide variety of usages.
- The building main floor offers:
  - Reception area that can accommodate work stations;
  - Large board room;
  - Data closet and large storage area;
  - Six offices (one with a fireplace);
  - Full kitchen:
  - Washroom.
- On-site parking
- · Security system in place.

#### **Interior Photos**