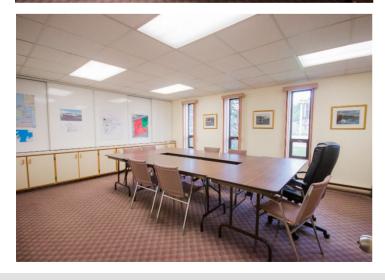

#### **Property Highlights**

- Unique opportunity to own a commercial building in a professional, well-maintained and high traffic area.
- The property offers +/- 0.60 acres of land with a building comprised of +/- 4,200 sf over two levels.
- Zoned "Commercial Mixed" which permits a wide variety of usages.
- The building main floor offers:
  - Reception area that can accommodate work stations;
  - Large board room;
  - Data closet and large storage area;
  - Six offices (one with a fireplace);
  - Full kitchen:
  - Washroom.
- On-site parking
- · Security system in place.

#### **Interior Photos**