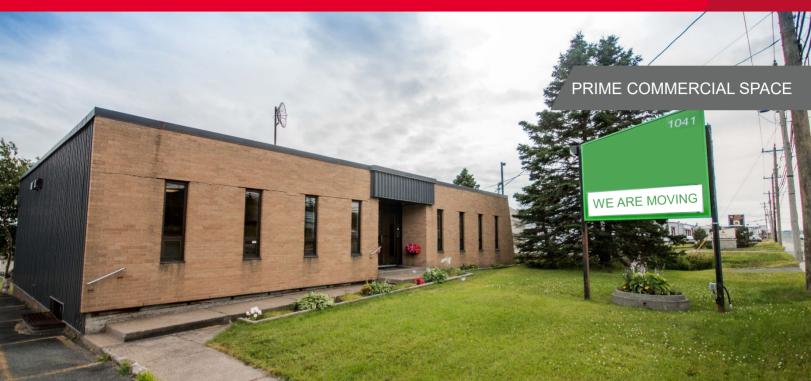

### 1041 Topsail Road

Mount Pearl, Newfoundland & Labrador

# +/- 4,200 sf Commercial Space Available for Sale Sale Price: Please Contact

#### **Property Highlights**

- Unique opportunity to own a commercial building in a professional, well-maintained and high traffic area.
- The property offers +/- 0.60 acres of land with a building comprised of +/- 4,200 sf over two levels.
- Zoned "Commercial Mixed" which permits a wide variety of usages.
- The building main floor offers:
  - Reception area that can accommodate work stations;
  - Large board room;
  - Data closet and large storage area;
  - Six offices (one with a fireplace);
  - Full kitchen:
  - Washroom.
- On-site parking
- · Security system in place.