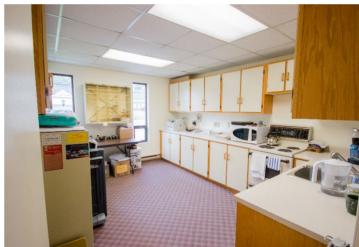

#### **Property Highlights**

- Unique opportunity to own a commercial building in a professional, well-maintained and high traffic area.
- The property offers +/- 0.60 acres of land with a building comprised of +/- 4,200 sf over two levels.
- Zoned "Commercial Mixed" which permits a wide variety of usages.
- The building main floor offers:
  - Reception area that can accommodate work stations;
  - Large board room;
  - Data closet and large storage area;
  - Six offices (one with a fireplace);
  - Full kitchen:
  - Washroom.
- On-site parking
- · Security system in place.

#### **Interior Photos**