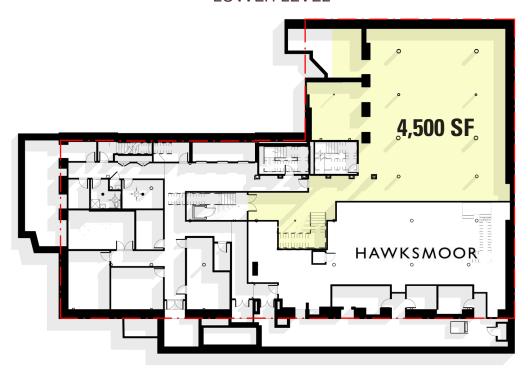

# LOWER LEVEL (Ground Floor Entrance)

# LOWER LEVEL

EAST 22ND STREET

LOWER LEVEL: 4,500 SF

PARK AVENUE SOUTH

**CEILING HEIGHT**LOWER LEVEL: 11 FT

**ENTRANCE** 22<sup>ND</sup> ST

POSSESSION: **IMMEDIATE**ASKING RENT: **UPON REQUEST** 