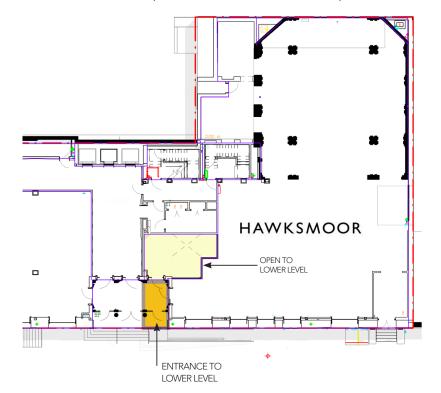

# GROUND FLOOR To be Optical Boutique HAWKSMOOR ENTRANCE

**EAST 22ND STREET** 

# **GROUND**

SIZE: **1,020 SF Total** CEILING HEIGHT: **13 FT** FRONTAGE: PARK AVE: **20 FT** 

22<sup>ND</sup> ST: **30 FT** 

POSSESSION: IMMEDIATE
ASKING RENT: UPON REQUEST