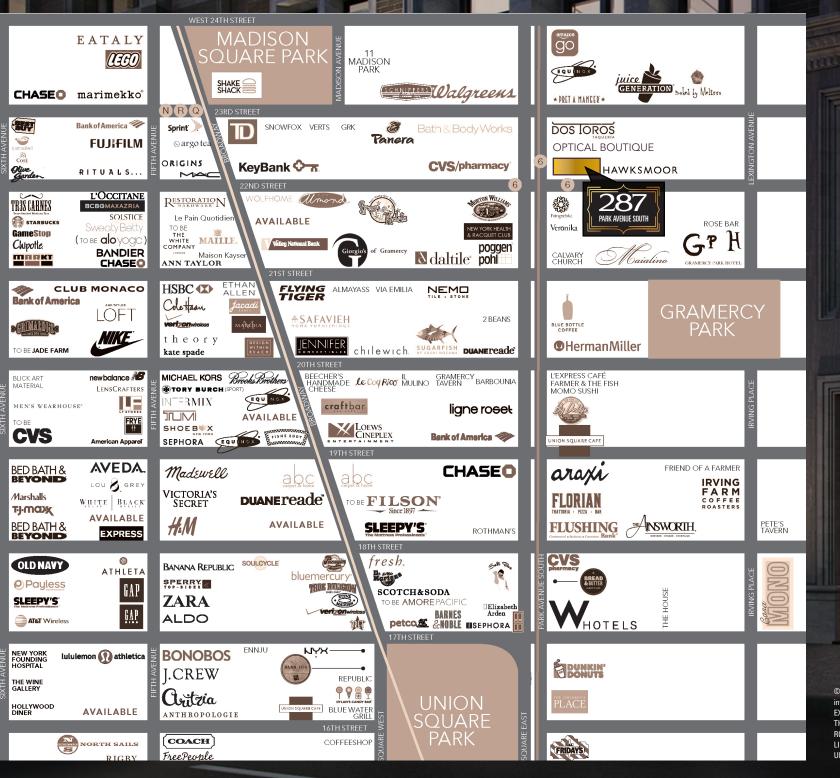

## **NOTABLE NEIGHBORS**

Hawksmoor, Optical Boutique, Spaces, Veronika, Fotografiska, Gramercy Tavern, Equinox, Novita, Barbounia, Union Square Cafe, Sugar Fish, Poggenpohl, Design Within Reach, Herman Miller, Barry's Bootcamp, Blue Bottle Coffee

### **NOTABLE NEIGHBORS**

Hawksmoor, Optical Boutique, Spaces, Veronika, Fotografiska, Gramercy Tavern, Equinox, Novita, Barbounia, Union Square Cafe, Sugar Fish, Poggenpohl, Design Within Reach, Herman Miller, Barry's Bootcamp, Blue Bottle Coffee