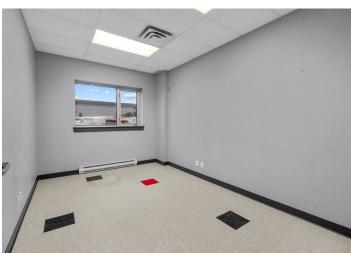

#### **PROPERTY FEATURES**

1st floor flex space offering 3,428 sf of office space with reception area, 4 private offices, boardroom/meeting room, storage area, kitchen, in-suite gym, and 1,912 sf of rear warehouse space with loading door

#### **AVAILABLE SPACE**

Unit 101: +/- 5,340 sf (3,428 sf office | 1,912 warehouse)