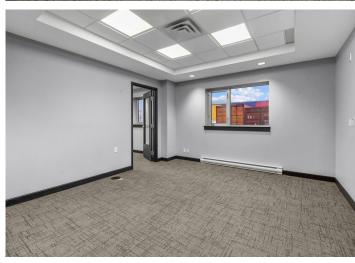

#### **PROPERTY FEATURES**

1st floor flex space offering 3,428 sf of office space with reception area, 4 private offices, boardroom/meeting room, storage area, kitchen, in-suite gym, and 1,912 sf of rear warehouse space with loading door

#### **AVAILABLE SPACE**

Unit 101: +/- 5,340 sf (3,428 sf office | 1,912 warehouse)