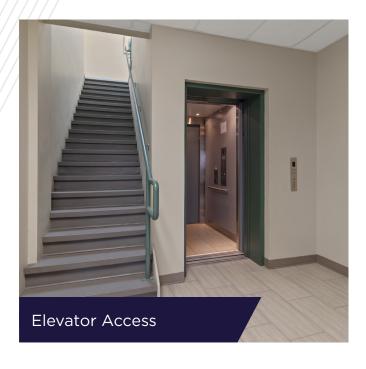

#### **PROPERTY FEATURES**

1st floor flex space offering 3,428 sf of office space with reception area, 4 private offices, boardroom/meeting room, storage area, kitchen, in-suite gym, and 1,912 sf of rear warehouse space with loading door

#### **AVAILABLE SPACE**

Unit 101: +/- 5,340 sf (3,428 sf office | 1,912 warehouse)