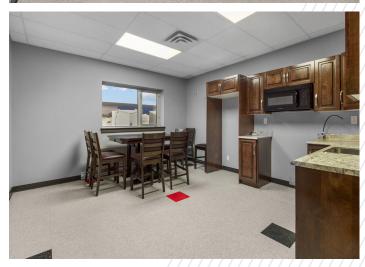

#### **PROPERTY FEATURES**

1st floor flex space offering 3,428 sf of office space with reception area, 4 private offices, boardroom/meeting room, storage area, kitchen, in-suite gym, and 1,912 sf of rear warehouse space with loading door

#### **AVAILABLE SPACE**

Unit 101: +/- 5,340 sf (3,428 sf office | 1,912 warehouse)