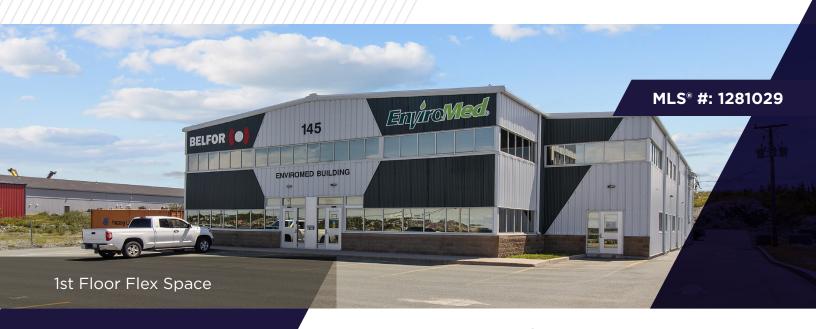

### FOR LEASE 145 McNamara Drive | Unit 101 Paradise, NL

#### 5,340 SF

#### PROPERTY TYPE

Two-storey flex commercial building with great visibility.

#### **PROPERTY FEATURES**

1st floor flex space offering 3,428 sf of office space with reception area, 4 private offices, boardroom/meeting room, storage area, kitchen, in-suite gym, and 1,912 sf of rear warehouse space with loading door