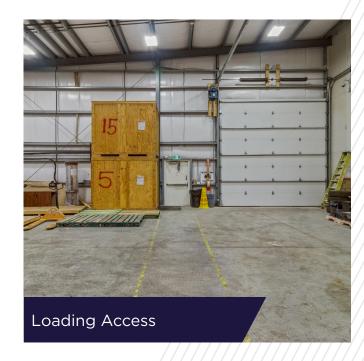

#### **PROPERTY FEATURES**

1st floor flex space offering 3,428 sf of office space with reception area, 4 private offices, boardroom/meeting room, storage area, kitchen, in-suite gym, and 1,912 sf of rear warehouse space with loading door

#### **AVAILABLE SPACE**

Unit 101: +/- 5,340 sf (3,428 sf office | 1,912 warehouse)