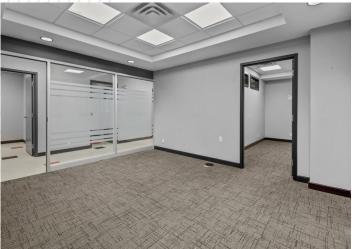

#### **PROPERTY FEATURES**

1st floor flex space offering 3,428 sf of office space with reception area, 4 private offices, boardroom/meeting room, storage area, kitchen, in-suite gym, and 1,912 sf of rear warehouse space with loading door

#### **AVAILABLE SPACE**

Unit 101: +/- 5,340 sf (3,428 sf office | 1,912 warehouse)