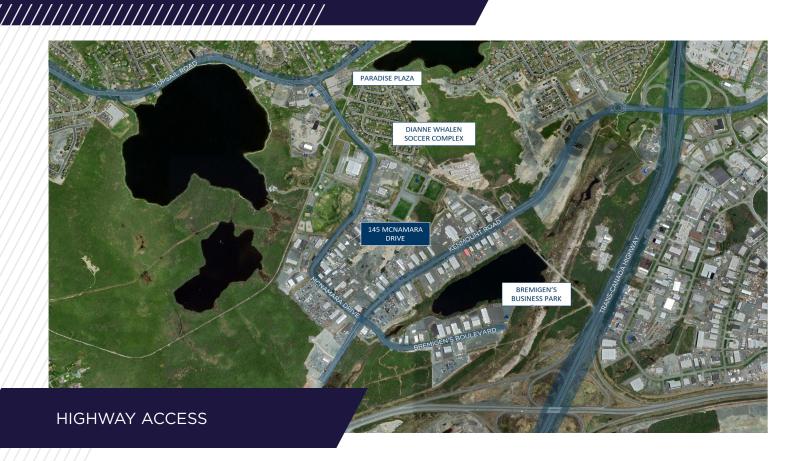

#### PROPERTY LOCATION

Located on McNamara Drive within the Town of Paradise.

#### **LOCATION INFORMATION**

- Situated within the town of Paradise near Bremigen's Business Park & Kenmount Road Extension.
- Strategically located on McNamara Drive, offering great visibility and quick access to major roadways including the Trans-Canada Highway
- Surrounding area provides access to a multitude of amenities including the nearby Paradise Plaza, with offerings of national and international retailers and service providers.