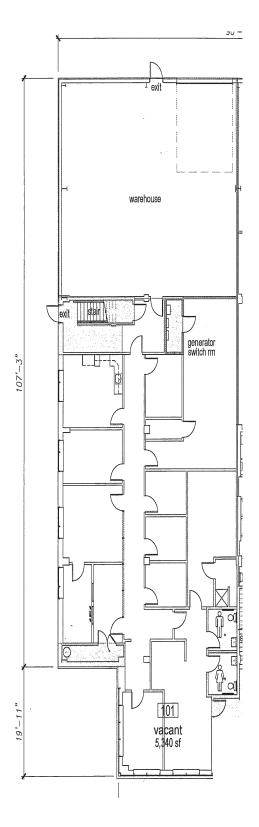

#### **PROPERTY FEATURES**

1st floor flex space offering 3,428 sf of office space with reception area, 4 private offices, boardroom/meeting room, storage area, kitchen, in-suite gym, and 1,912 sf of rear warehouse space with loading door

#### **AVAILABLE SPACE**

Unit 101: +/- 5,340 sf (3,428 sf office | 1,912 warehouse)

## Floor Plan | Unit 101

©2023 Cushman & Wakefield. All rights reserved. The information contained in this communication is strictly confidential. This information has been obtained from sources believed to be reliable but has not been verified. No warranty or representation, express or implied, is made as to the condition of the property (or properties) referenced herein or as to the accuracy or completeness of the information contained herein, and same is submitted subject to errors, omissions, change of price, rental or other conditions, withdrawal without notice, and to any special listing conditions imposed by the property owner(s). Any projections, opinions or estimates are subject to uncertainty and do not signify current or future property performance.