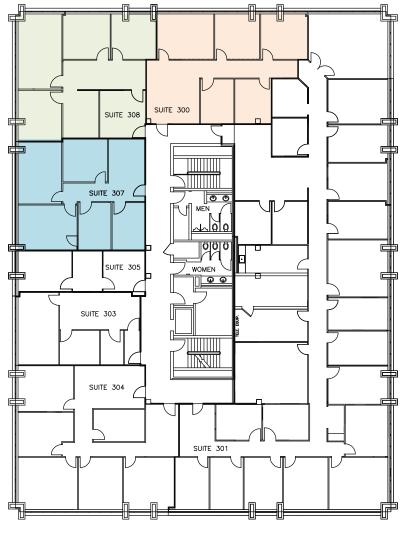

### 600 GREEN VALLEY RD

GREENSBORO, NC 27408

# GREEN VALLEY OFFICE PARK 3RD FLOOR AVAILABILITY

| SUITE 300 | 1,382 +/- RSF Available |
|-----------|-------------------------|
| SUITE 307 | 1,101 +/- RSF Available |
| SUITE 308 | 1,325 +/- RSF Available |