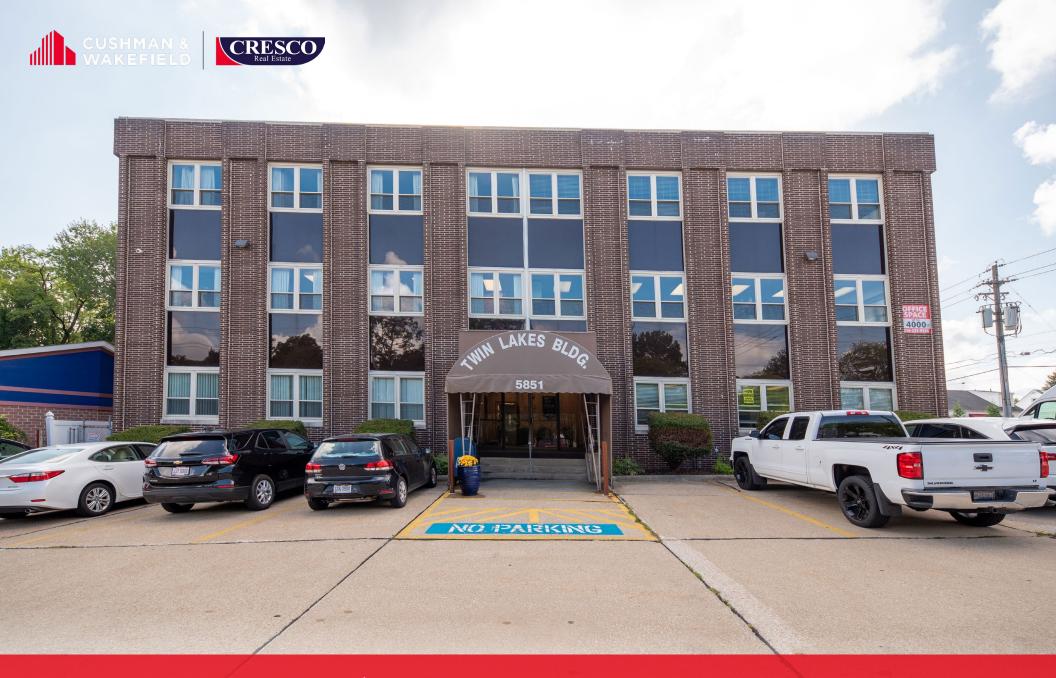

# TWIN LAKES OFFICE BUILDING

5851 Pearl Road, Parma Heights, Ohio 44130

#### **Property information**

- 7 minutes from I-480 located at Pearl & Snow Roads
- Abundant parking
- 130' of frontage on Pearl Road & 255' of frontage on Twin Lakes Drive
- Updated parking lot & landscaping & common areas
- Suite 100 space is fully built-out dental space
- On-site owner management

#### **Building at a Glance**

| Building Size     | 15,120SF                |
|-------------------|-------------------------|
| # of Floors       | 3                       |
| Year Built (Reno) | 1971 (2022)             |
| Site Size         | 0.739 AC                |
| Parcel #          | 472-01-068 & 449-01-042 |