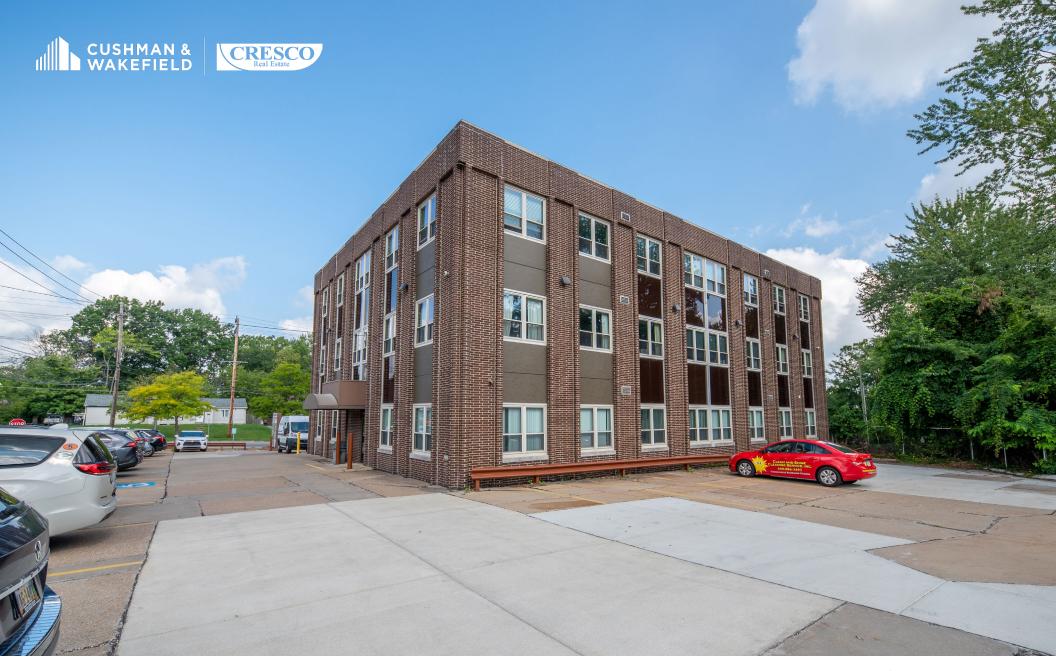

|-------------------------|
| # of Floors       | 3                       |
| Year Built (Reno) | 1971 (2022)             |
| Site Size         | 0.739 AC                |
| Parcel #          | 472-01-068 & 449-01-042 |

#### **For Lease**

| Suite 100   | 3,740 RSF                |
|-------------|--------------------------|
| Suite 301   | 1,235 RSF                |
| Suite 302** | 871 RSF                  |
| Lease Rate  | \$13.00 - \$17.00/RSF MG |

<sup>\*\*</sup> Fully renovated- new carpet, paint, LED lighting

#### **For Sale**























**289,370** Population (2024 | 5 Mile)

**40.5** Median Age (2024 | 5 Mile) **125,574** Households (2024 | 5 Mile)

**\$83,194**HH Income (2024 | 5 Mile)

**9,354**Businesses (2024 | 5 Mile)

**122,388**Total Employees
(2024 | 5 Mile)



NANCI V. FERRANTE, MCR Senior Vice President +1 216 525 1496 nferrante@crescorealestate.com Cushman & Wakefield | CRESCO Real Estate 6100 Rockside Woods Blvd, Suite 200 Cleveland, OH 44131 crescorealestate.com

©2025 Cushman & Wakefield. All rights reserved. The information contained in this communication is strictly confidential. This information has been obtained from sources believed to be reliable but has not been verified. NO WARRANTY OR REPRESENTATION, EXPRESS OR IMPLIED, IS MADE AS TO THE CONDITION OF THE PROPERTY (OR PROPERTIES) REFERENCED HEREIN OR AS TO THE ACCURACY OR COMPLETENESS OF THE INFORMATION CONTAINED HEREIN, AND SAME IS SUBMITTED SUBJECT TO ERRORS, OMISSIONS, CHANGE OF PRICE, RENTAL OR OTHER CONDITIONS, WITHDRAWAL WITHOUT NOTICE, AND TO ANY SPECIAL LISTING CONDITIONS