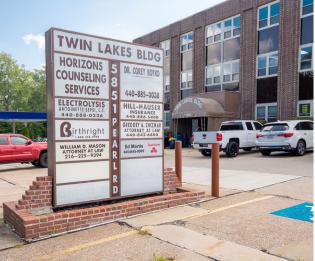

#### **Property information**

- 7 minutes from I-480 located at Pearl & Snow Roads
- Abundant parking
- 130' of frontage on Pearl Road & 255' of frontage on Twin Lakes Drive
- Updated parking lot & landscaping & common areas
- Suite 100 space is fully built-out dental space
- On-site owner management

#### **For Lease**

| Suite 100   | 3,740 RSF                |
|-------------|--------------------------|
| Suite 301   | 1,235 RSF                |
| Suite 302** | 871 RSF                  |
| Lease Rate  | \$13.00 - \$17.00/RSF MG |