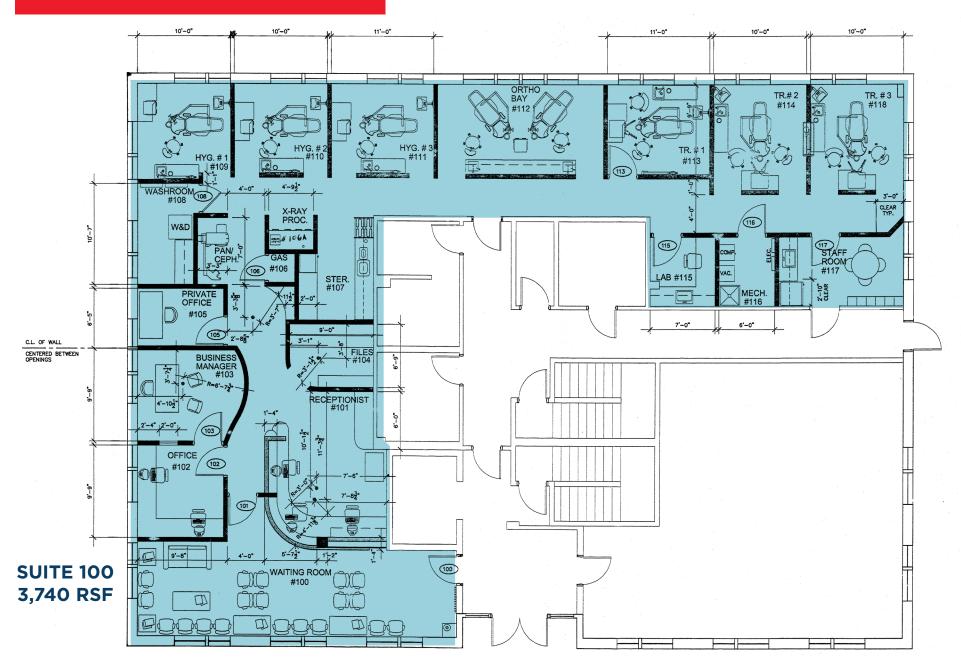

#### **Property information**

- 7 minutes from I-480 located at Pearl & Snow Roads
- Abundant parking
- 130' of frontage on Pearl Road & 255' of frontage on Twin Lakes Drive
- Updated parking lot & landscaping & common areas
- Suite 100 space is fully built-out dental space
- On-site owner management

#### **For Lease**

| Suite 100   | 3,740 RSF                |
|-------------|--------------------------|
| Suite 301   | 1,235 RSF                |
| Suite 302** | 871 RSF                  |
| Lease Rate  | \$13.00 - \$17.00/RSF MG |