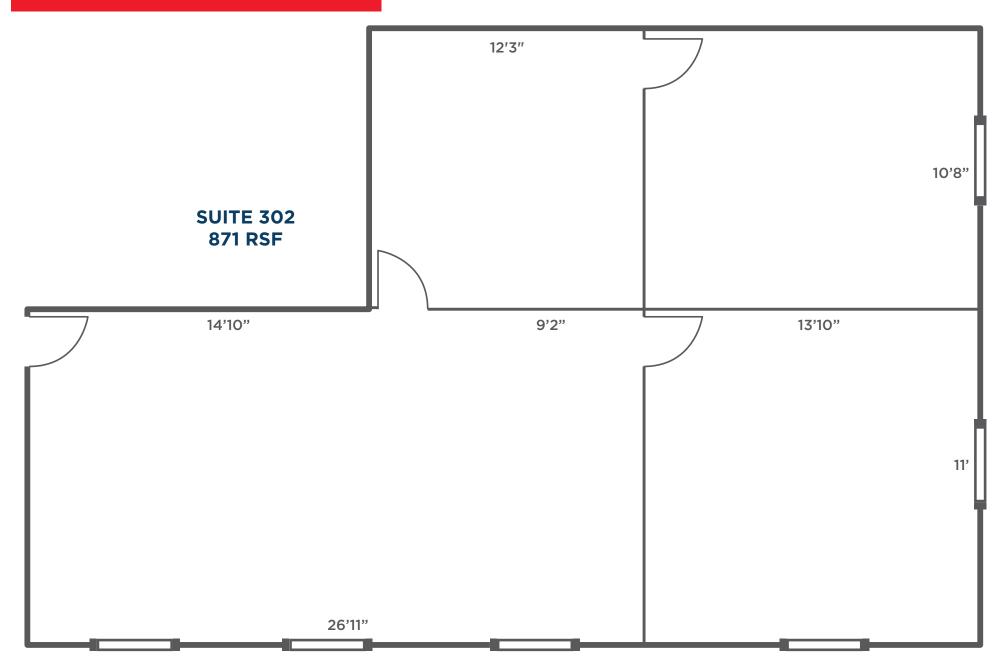

#### **For Lease**

| Suite 100   | 3,740 RSF                |
|-------------|--------------------------|
| Suite 301   | 1,235 RSF                |
| Suite 302** | 871 RSF                  |
| Lease Rate  | \$13.00 - \$17.00/RSF MG |

<sup>\*\*</sup> Fully renovated- new carpet, paint, LED lighting