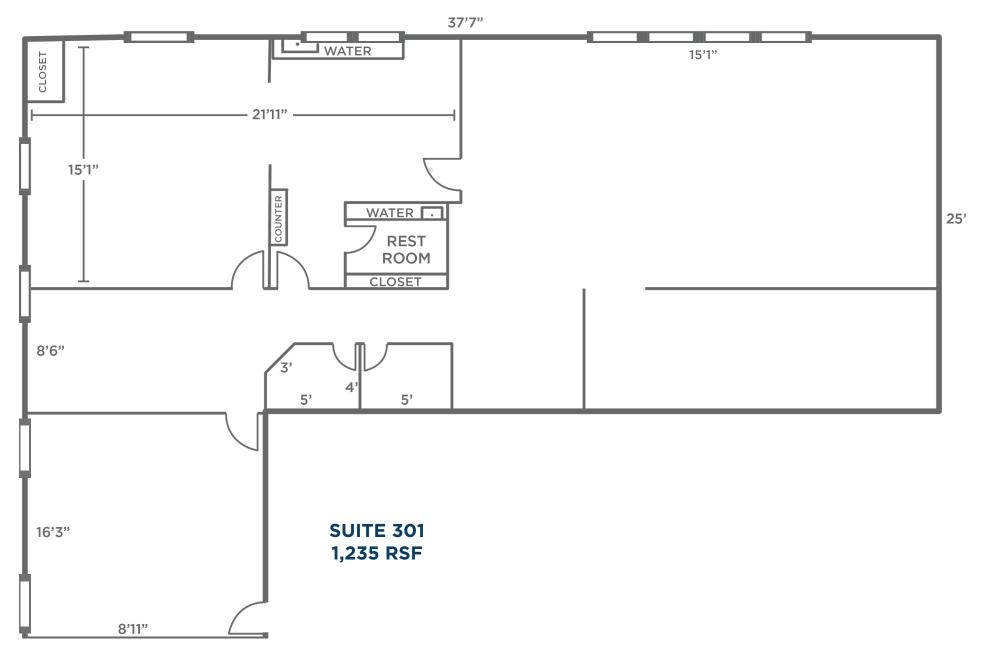

#### **For Lease**

| Suite 100   | 3,740 RSF                |
|-------------|--------------------------|
| Suite 301   | 1,235 RSF                |
| Suite 302** | 871 RSF                  |
| Lease Rate  | \$13.00 - \$17.00/RSF MG |