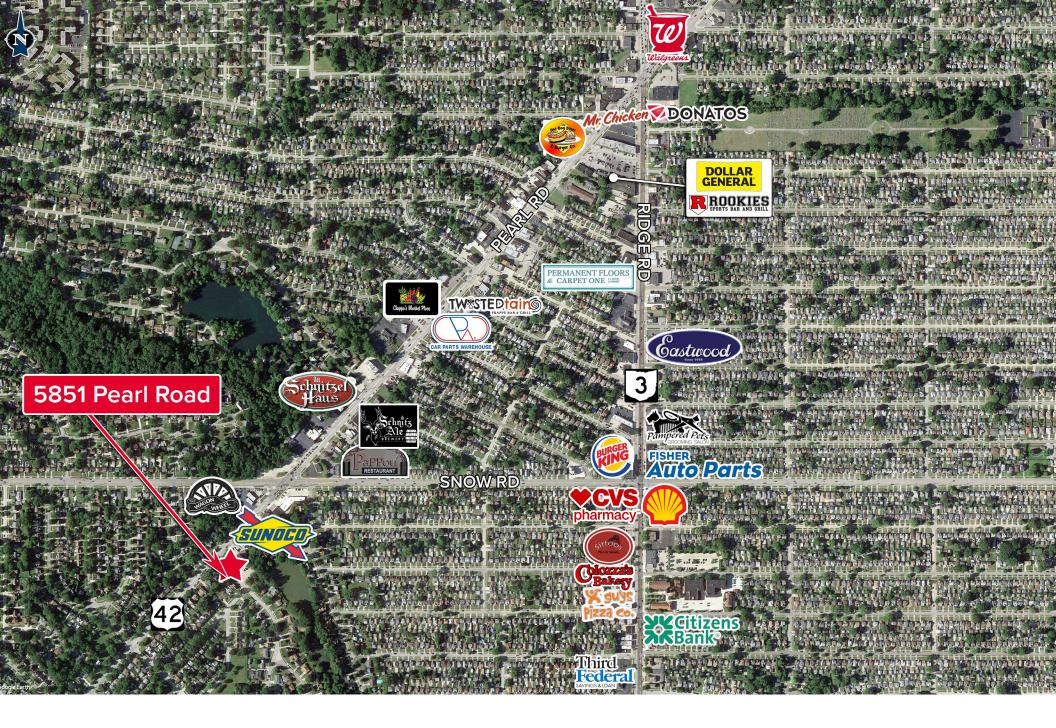

# TWIN LAKES OFFICE BUILDING

5851 Pearl Road, Parma Heights, Ohio 44130

#### **Property information**

- 7 minutes from I-480 located at Pearl & Snow Roads
- Abundant parking
- 130' of frontage on Pearl Road & 255' of frontage on Twin Lakes Drive
- Updated parking lot & landscaping & common areas
- Suite 100 space is fully built-out dental space
- On-site owner management