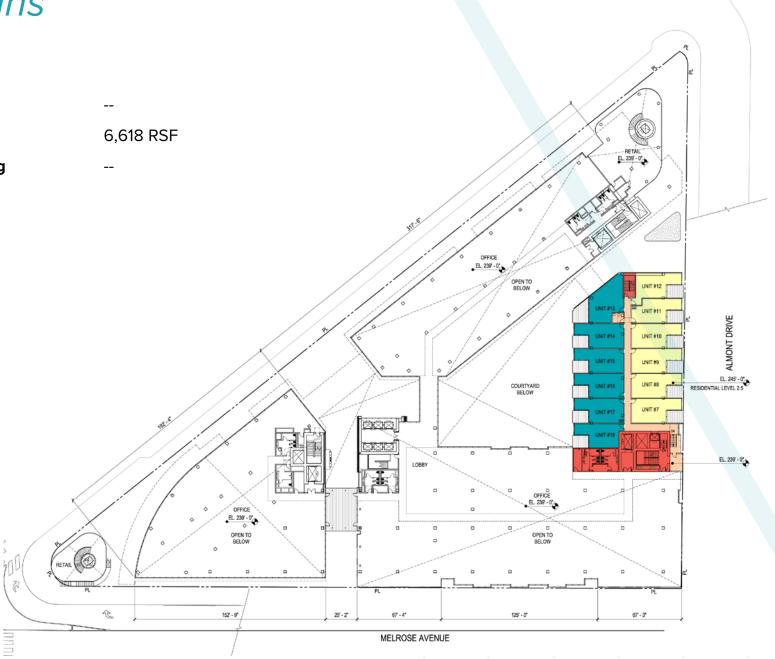

# Building RSF Overview

|           | Gateway<br>Building | Boulevard<br>Building | Avenue<br>Building |
|-----------|---------------------|-----------------------|--------------------|
| Level B-2 | 20,092 RSF          |                       |                    |
| Level B-1 | 17,533 RSF          | 24,701 RSF            | 16,829 RSF         |
| Level 1   | 20,358 RSF          | 28,244 RSF            | 36,237 RSF         |
| Level 2   | 21,962 RSF          | 25,106 RSF            | 36,199 RSF         |
| Level 2.5 |                     |                       | 6,618 RSF          |
| Level 3   | 24,641 RSF          | 28,295 RSF            | 42,451 RSF         |
| Level 4   | 23,870 RSF          | 28,285 RSF            | 17,180 RSF         |
| Level 5   | 16,423 RSF          | 34,545 RSF            |                    |

#### Floor Plans

Level 2.5

**Gateway Building** 

**Avenue Building** 

**Boulevard Building** 

Level 3