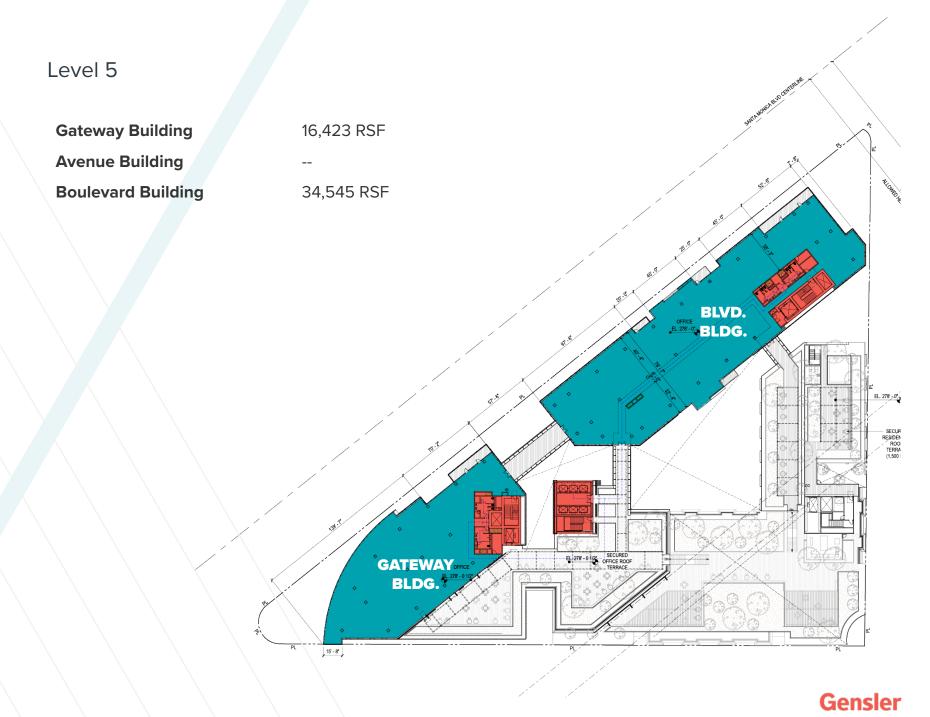

# Building RSF Overview

|           | Gateway<br>Building | Boulevard<br>Building | Avenue<br>Building |
|-----------|---------------------|-----------------------|--------------------|
| Level B-2 | 20,092 RSF          |                       |                    |
| Level B-1 | 17,533 RSF          | 24,701 RSF            | 16,829 RSF         |
| Level 1   | 20,358 RSF          | 28,244 RSF            | 36,237 RSF         |
| Level 2   | 21,962 RSF          | 25,106 RSF            | 36,199 RSF         |
| Level 2.5 |                     |                       | 6,618 RSF          |
| Level 3   | 24,641 RSF          | 28,295 RSF            | 42,451 RSF         |
| Level 4   | 23,870 RSF          | 28,285 RSF            | 17,180 RSF         |
| Level 5   | 16,423 RSF          | 34,545 RSF            |                    |