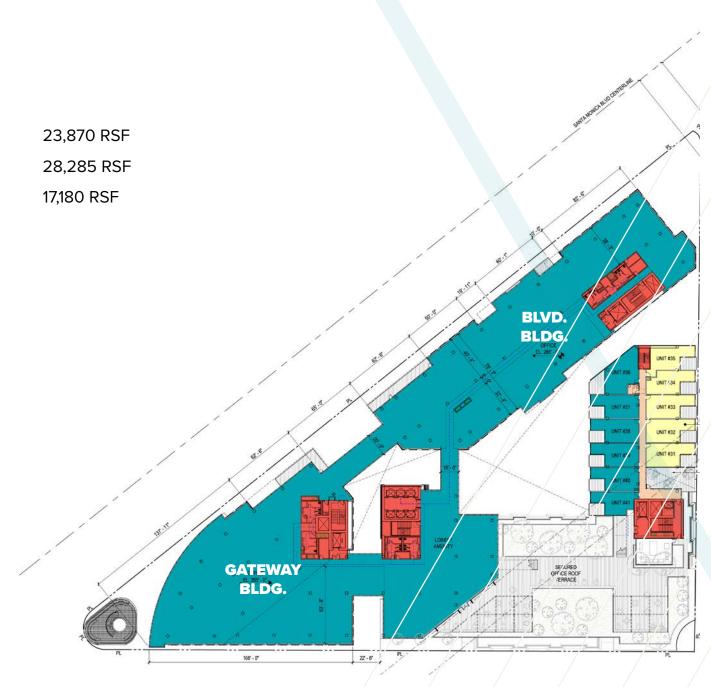

# Building RSF Overview

|           | Gateway<br>Building | Boulevard<br>Building | Avenue<br>Building |
|-----------|---------------------|-----------------------|--------------------|
| Level B-2 | 20,092 RSF          |                       |                    |
| Level B-1 | 17,533 RSF          | 24,701 RSF            | 16,829 RSF         |
| Level 1   | 20,358 RSF          | 28,244 RSF            | 36,237 RSF         |
| Level 2   | 21,962 RSF          | 25,106 RSF            | 36,199 RSF         |
| Level 2.5 |                     |                       | 6,618 RSF          |
| Level 3   | 24,641 RSF          | 28,295 RSF            | 42,451 RSF         |
| Level 4   | 23,870 RSF          | 28,285 RSF            | 17,180 RSF         |
| Level 5   | 16,423 RSF          | 34,545 RSF            |                    |

#### Floor Plans

Level 4

Gateway Building

**Avenue Building** 

**Boulevard Building** 