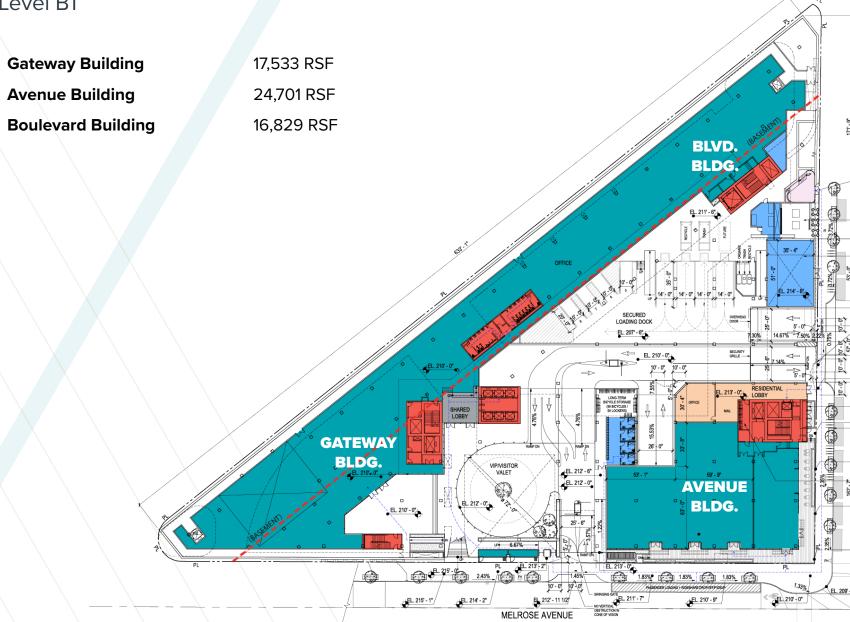

# Building RSF Overview

|           | Gateway<br>Building | Boulevard<br>Building | Avenue<br>Building |
|-----------|---------------------|-----------------------|--------------------|
| Level B-2 | 20,092 RSF          |                       |                    |
| Level B-1 | 17,533 RSF          | 24,701 RSF            | 16,829 RSF         |
| Level 1   | 20,358 RSF          | 28,244 RSF            | 36,237 RSF         |
| Level 2   | 21,962 RSF          | 25,106 RSF            | 36,199 RSF         |
| Level 2.5 |                     |                       | 6,618 RSF          |
| Level 3   | 24,641 RSF          | 28,295 RSF            | 42,451 RSF         |
| Level 4   | 23,870 RSF          | 28,285 RSF            | 17,180 RSF         |
| Level 5   | 16,423 RSF          | 34,545 RSF            |                    |