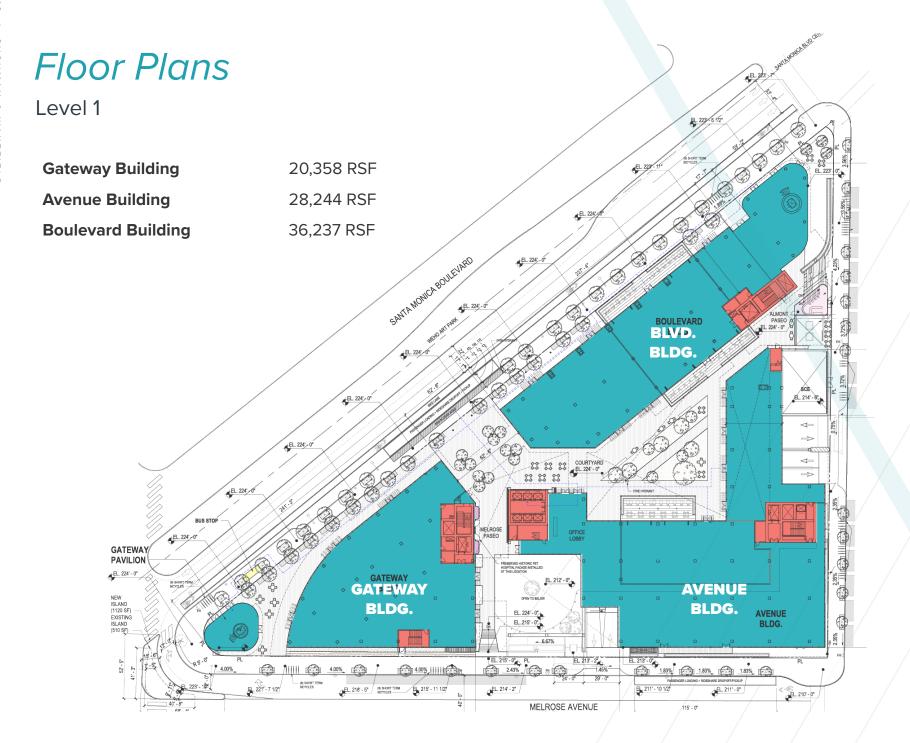

# Building RSF Overview

|           | Gateway<br>Building | Boulevard<br>Building | Avenue<br>Building |
|-----------|---------------------|-----------------------|--------------------|
| Level B-2 | 20,092 RSF          |                       |                    |
| Level B-1 | 17,533 RSF          | 24,701 RSF            | 16,829 RSF         |
| Level 1   | 20,358 RSF          | 28,244 RSF            | 36,237 RSF         |
| Level 2   | 21,962 RSF          | 25,106 RSF            | 36,199 RSF         |
| Level 2.5 |                     |                       | 6,618 RSF          |
| Level 3   | 24,641 RSF          | 28,295 RSF            | 42,451 RSF         |
| Level 4   | 23,870 RSF          | 28,285 RSF            | 17,180 RSF         |
| Level 5   | 16,423 RSF          | 34,545 RSF            |                    |

#### Floor Plans

Level B2

**Gateway Building** 20,092 RSF **Avenue Building Boulevard Building GATEWAY** BLDG.

Gensler