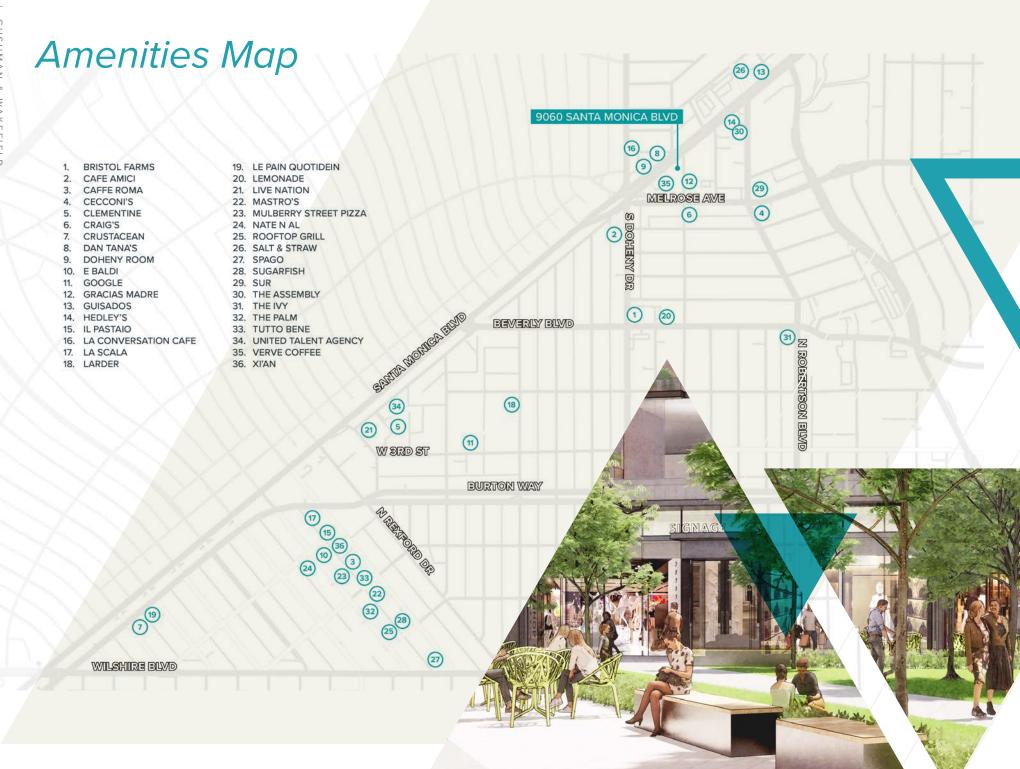

Located at The Gateway between West Hollywood & Beverly Hills

### MELROSE/TRIANGLE

9060 Santa Moniga Blod, Mest Hollywood, CA 90069



CREATIVE OFFICE CAMPUS FOR LEASE 400,000 RSF Ground Up Office Opportunity





### **Project Summary**

Address: 9060 Santa Monica Blvd, West Hollywood, CA 90069

**Project Size:** Up to 400,000 RSF

**Asking Rate:** Negotiable

779 stalls (2.5/1,000 Sq. Ft.), Ability to increase

Parking: parking count with valet.

**Estimated Delivery:** 2023 Creative Office Campus for Lease

Up to ± 469,569 RSF ground Up Office Opportunity







#### Street Views

Melrose & Almont



# Building RSF Overview

|           | Gateway<br>Building | Boulevard<br>Building | Avenue<br>Building |
|-----------|---------------------|-----------------------|--------------------|
| Level B-2 | 20,092 RSF          |                       |                    |
| Level B-1 | 17,533 RSF          | 24,701 RSF            | 16,829 RSF         |
| Level 1   | 20,358 RSF          | 28,244 RSF            | 36,237 RSF         |
| Level 2   | 21,962 RSF          | 25,106 RSF            | 36,199 RSF         |
| Level 2.5 |                     |                       | 6,618 RSF          |
| Level 3   | 24,641 RSF          | 28,295 RSF            | 42,451 RSF         |
| Level 4   | 23,870 RSF          | 28,285 RSF            | 17,180 RSF         |
| Lev