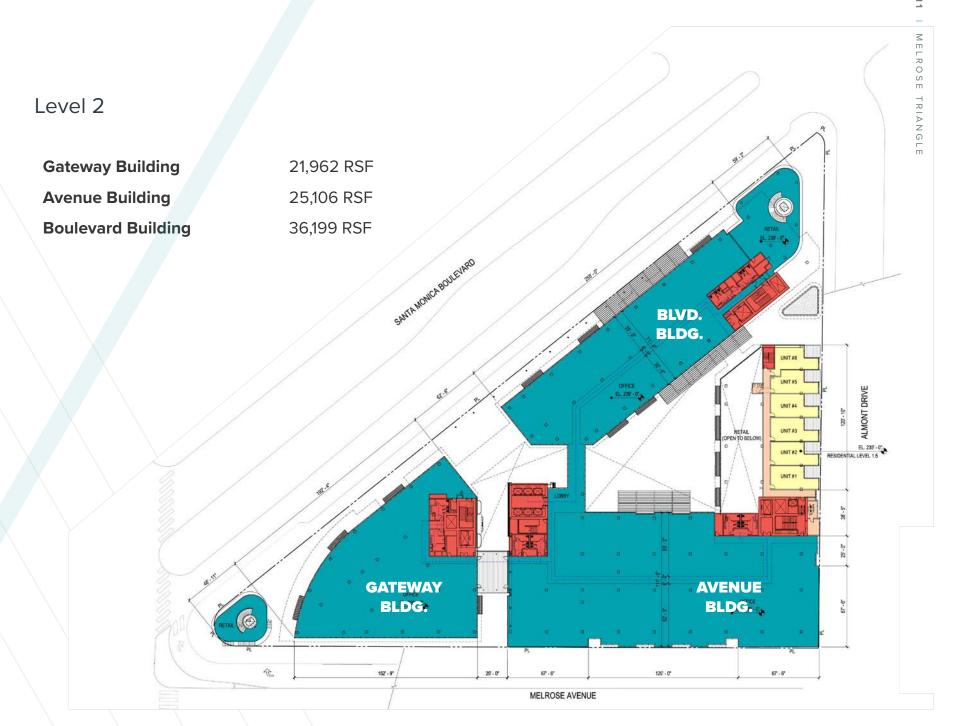

# Building RSF Overview

|           | Gateway<br>Building | Boulevard<br>Building | Avenue<br>Building |
|-----------|---------------------|-----------------------|--------------------|
| Level B-2 | 20,092 RSF          |                       |                    |
| Level B-1 | 17,533 RSF          | 24,701 RSF            | 16,829 RSF         |
| Level 1   | 20,358 RSF          | 28,244 RSF            | 36,237 RSF         |
| Level 2   | 21,962 RSF          | 25,106 RSF            | 36,199 RSF         |
| Level 2.5 |                     |                       | 6,618 RSF          |
| Level 3   | 24,641 RSF          | 28,295 RSF            | 42,451 RSF         |
| Level 4   | 23,870 RSF          | 28,285 RSF            | 17,180 RSF         |
| Level 5   | 16,423 RSF          | 34,545 RSF            |                    |