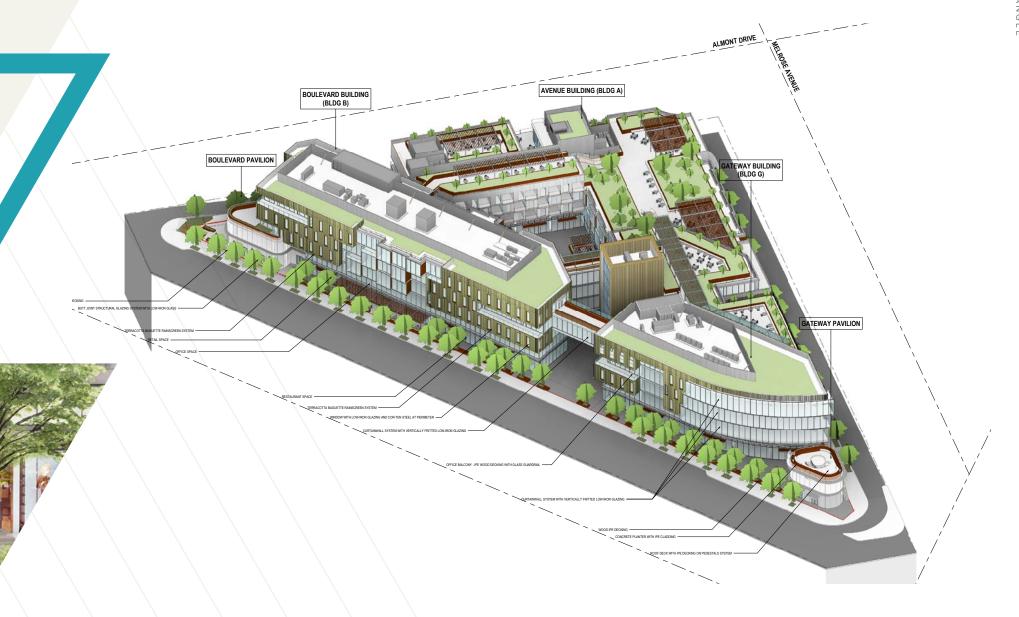

Located at The Gateway between West Hollywood & Beverly Hills

### MELROSE/TRIANGLE

9060 Santa Moniga Blod, Mest Hollywood, CA 90069

CREATIVE OFFICE CAMPUS FOR LEASE 400,000 RSF Ground Up Office Opportunity

**Estimated Delivery:** 2023 Creative Office Campus for Lease

Up to ± 469,569 RSF ground Up Office Opportunity