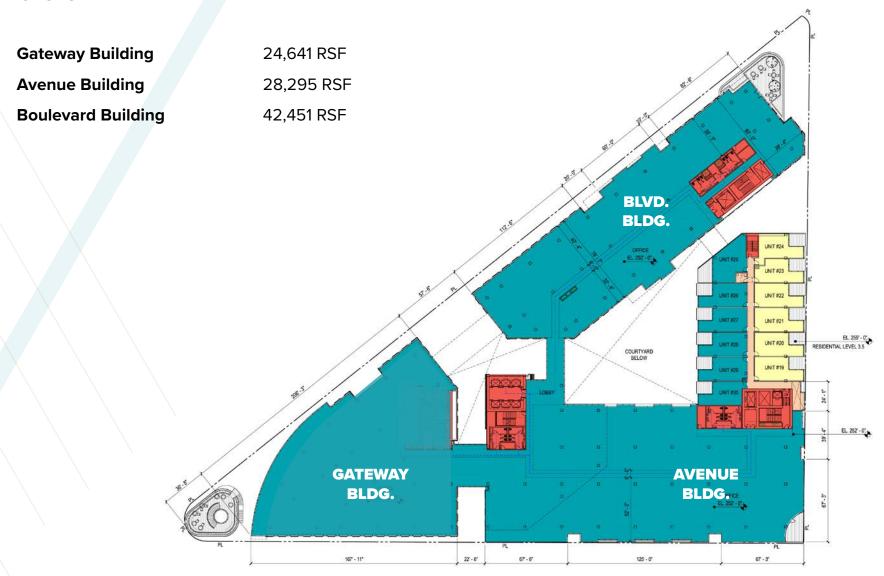

# Building RSF Overview

|           | Gateway<br>Building | Boulevard<br>Building | Avenue<br>Building |
|-----------|---------------------|-----------------------|--------------------|
| Level B-2 | 20,092 RSF          |                       |                    |
| Level B-1 | 17,533 RSF          | 24,701 RSF            | 16,829 RSF         |
| Level 1   | 20,358 RSF          | 28,244 RSF            | 36,237 RSF         |
| Level 2   | 21,962 RSF          | 25,106 RSF            | 36,199 RSF         |
| Level 2.5 |                     |                       | 6,618 RSF          |
| Level 3   | 24,641 RSF          | 28,295 RSF            | 42,451 RSF         |
| Level 4   | 23,870 RSF          | 28,285 RSF            | 17,180 RSF         |
| Level 5   | 16,423 RSF          | 34,545 RSF            |                    |