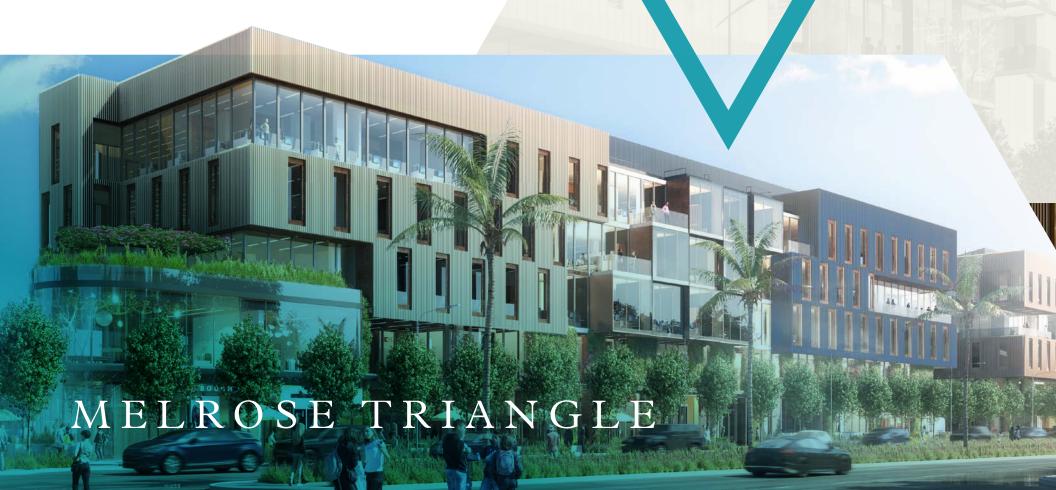

### MELROSE/TRIANGLE

9060 Santa Moniga Blod, Mest Hollywood, CA 90069

CREATIVE OFFICE CAMPUS FOR LEASE 400,000 RSF Ground Up Office Opportunity

### MELROS/E/TRIANGLE

9060 Santa Moniza Blvd, West Hollywood, CA 90069