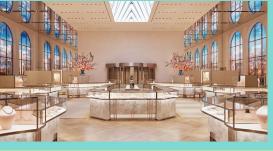

### 590 Madison Avenue – Three Level Flagship Retail

One Block from Tiffany's World Class Flagship – The Landmark

Highly Visible Storefront with 120' of Frontage Along Madison Avenue

Potential to Install New All Glass Façade with Double Height Storefront

Two Dedicated Flagpoles

Over 20,000 SF on the Concourse Level with Dramatic Ceiling Heights

Unique Mezzanine Space with Potential Outdoor Terraces