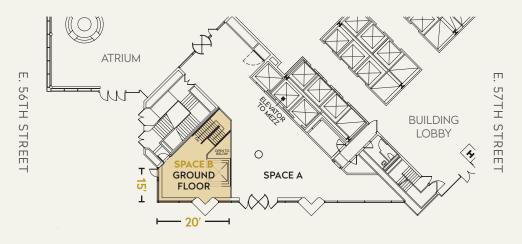

3,236 sf

**CEILING HEIGHT** 

15'6"

**SPACE B** 

**GROUND FLOOR** 

600 sf

CEILING HEIGHT

18'9"

**FRONTAGE** 

20' on Madison Avenue 15' on E. 56th Street D

CONCOURSE

21,672 sf

**CEILING HEIGHT** 

17'8"

MADISON AVENUE