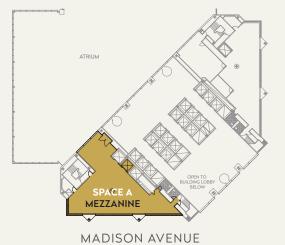

3,236 sf

**CEILING HEIGHT** 

15'6"

**SPACE B** 

**GROUND FLOOR** 

600 sf

CEILING HEIGHT

18'9"