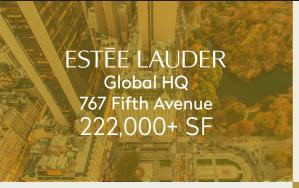

Unique Mezzanine Space with Potential Outdoor Terraces



# Floor Plans

#### **GROUND FLOOR**

2,784 sf

### **CEILING HEIGHT**

18'9"

### **FRONTAGE**

105' on Madison Avenue 15' on E. 56th Street



#### **MEZZANINE**

3,236 sf

### **CEILING HEIGHT**

15'6"



#### CONCOURSE

21,672 sf

#### **CEILING HEIGHT**

17'8"



MADISON AVENUE

### Potential Divisions

SPACE A

GROUND FLOOR

2,184 sf

CEILING HEIGHT 18'9"

**FRONTAGE** 

85' on Madison Avenue

MEZZANINE

3,236 sf

**CEILING HEIGHT** 

15'6"





**SPACE B** 

**GROUND FLOOR** 

600 sf

CEILING HEIGHT

18'9"

**FRONTAGE** 

20' on Madison Avenue 15' on E. 56th Street D

CONCOURSE

21,672 sf

**CEILING HEIGHT** 

17'8"





MADISON AVENUE

# Major Office Headquarters

### RALPH LAUREN

Global HQ 650 Madison Avenue 250,000+ SF



#### CHANEL

North America HQ 9 West 57th Street 185,000 SF





North America HQ 550 Madison Avenue 70,000 SF



# Dior

North America HQ 510 Madison Avenue 70,000 SF



### CHUBB

North America HQ 550 Madison Avenue 240,000 SF



Global HQ 55 East 52nd Street 90,000 SF

### MBA

Global HQ 645 Fifth Avenue 190.000 SF

### Bloomberg

Global HQ 731 Lexington Avenue 900,000+ SF

# Hotels & Restaurants



One Block from The Landmark – New Tiffany & Co. Flagship

















**VALENTINO** 

TOD'S

MONCLER

AVRA Roger Vivier

BALMAIN CÉLINE

ST. JOHN **SCHUTZ** 

**ISABEL MARANT** 

60th Street PETER MILLAR TOBE

59th Street



SAINT LAURENT

PARIS

PRADA







# Central Park

**OVER 42 MILLION VISITORS ANNUALLY** 



Sarabeth's PARK LANE HOTEL

NOBU



Grand Army Plaza

BERGDORF GOODMAN