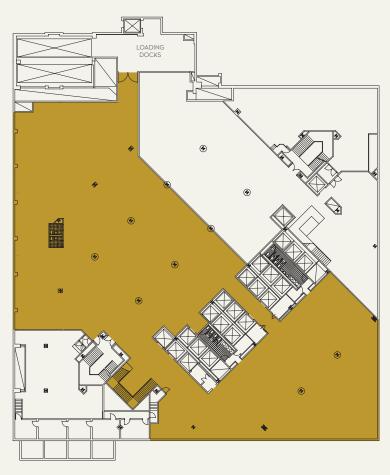

#### CONCOURSE

21,672 sf

#### **CEILING HEIGHT**

17'8"

MADISON AVENUE

**FRONTAGE** 

20' on Madison Avenue 15' on E. 56th Street D

CONCOURSE

21,672 sf

**CEILING HEIGHT** 

17'8"

MADISON AVENUE