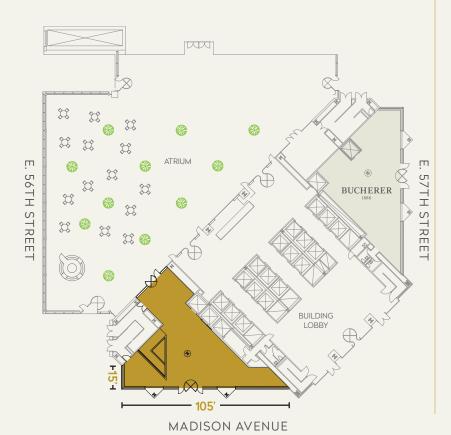

### **FRONTAGE**

105' on Madison Avenue 15' on E. 56th Street

### Potential Divisions

SPACE A

GROUND FLOOR

2,184 sf

CEILING HEIGHT 18'9"

**FRONTAGE** 

85' on Madison Avenue

MEZZANINE