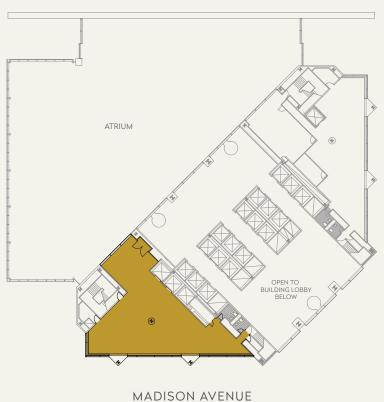

#### **MEZZANINE**

3,236 sf

### **CEILING HEIGHT**

15'6"

3,236 sf

**CEILING HEIGHT** 

15'6"

**SPACE B** 

**GROUND FLOOR** 

600 sf

CEILING HEIGHT

18'9"