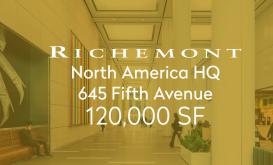

EILING HEIGHT**

18'9"

### **FRONTAGE**

105' on Madison Avenue 15' on E. 56th Street



#### **MEZZANINE**

3,236 sf

### **CEILING HEIGHT**

15'6"



#### CONCOURSE

21,672 sf

#### **CEILING HEIGHT**

17'8"



MADISON AVENUE

### Potential Divisions

SPACE A

GROUND FLOOR

2,184 sf

CEILING HEIGHT 18'9"

**FRONTAGE** 

85' on Madison Avenue

MEZZANINE

3,236 sf

**CEILING HEIGHT** 

15'6"





**SPACE B** 

**GROUND FLOOR** 

600 sf

CEILING HEIGHT

18'9"

**FRONTAGE** 

20' on Madison Avenue 15' on E. 56th Street D

CONCOURSE

21,672 sf

**CEILING HEIGHT** 

17'8"





MADISON AVENUE

# Major Office Headquarters

### RALPH LAUREN

Global HQ 650 Madison Avenue 250,000+ SF



#### CHANEL

North America HQ 9 West 57th Street 185,000 SF





North America HQ 550 Madison Avenue 70,000 SF



# Dior

North America HQ 510 Madison Avenue 70,000 SF



### CHUBB

North America HQ 550 Madison Avenue 240,000 SF



Global HQ 55 East 52nd Street 90,000 SF

### MBA

Global HQ 645 Fifth Avenue 190.000 SF

### Bloomberg

Global HQ 731 Lexington Avenue 900,000+ SF

# Hotels & Restaurants



One Block from The Landmark – New Tiffany & Co. Flagship

















**VALENTINO** 

TOD'S

MONCLER

AVRA Roger Vivier

BALMAIN CÉLINE

ST. JOHN **SCHUTZ** 

**ISABEL MARANT** 

60th Street PETER MILLAR TOBE

59th Street



SAINT LAURENT

PARIS

PRADA







# Central Park

**OVER 42 MILLION VISITORS ANNUALLY** 



Sarabeth's PARK LANE HOTEL

NOBU



Grand Army Plaza

BERGDORF GOODMAN



CHOCHENG

CIPRIANI

**BALENCIAGA** 

CHASE 🗘

**CANALI** 

Alexander McQUEEN

**DECIEM** 

**IWC** 

SCHAFFHAU