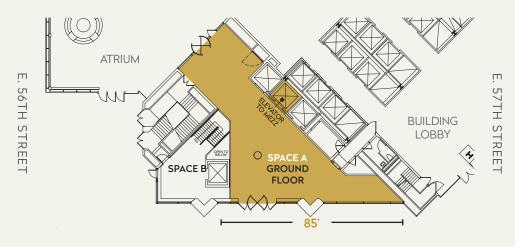

### Potential Divisions

SPACE A

GROUND FLOOR

2,184 sf

CEILING HEIGHT 18'9"

**FRONTAGE** 

85' on Madison Avenue

MEZZANINE

### **FRONTAGE**

105' on Madison Avenue 15' on E. 56th Street