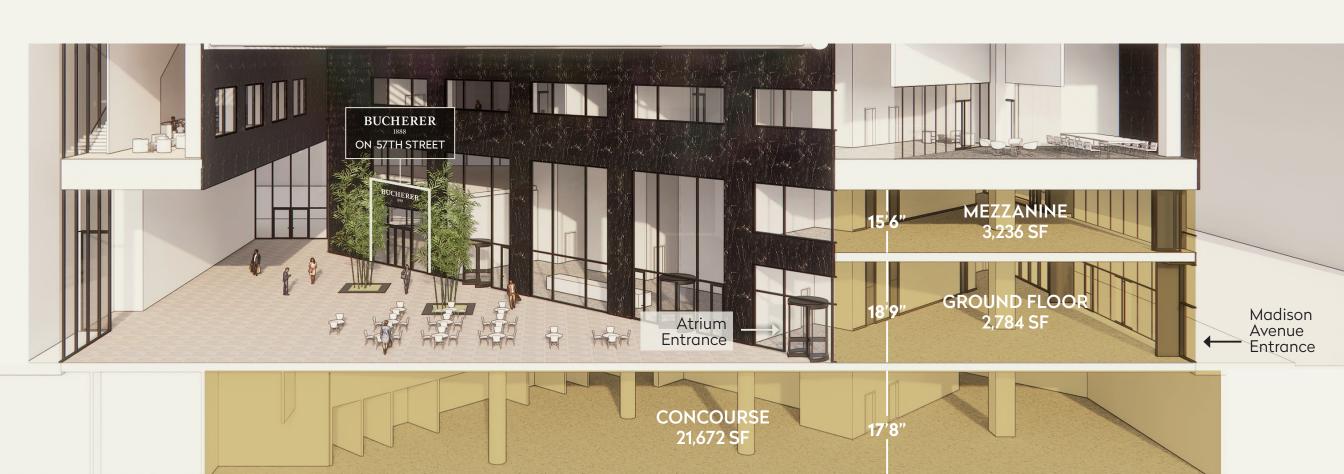

#### **GROUND FLOOR**

2,784 sf

### **CEILING HEIGHT**

18'9"

### **FRONTAGE**

105' on Madison Avenue 15' on E. 56th Street

#### **MEZZANINE**

3,236 sf

### **CEILING HEIGHT**

15'6"

#### CONCOURSE

21,672 sf

#### **CEILING HEIGHT**

17'8"

MADISON AVENUE