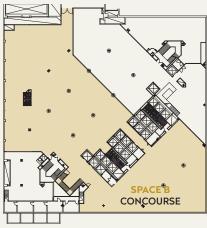

t Storefront

Two Dedicated Flagpoles

Over 20,000 SF on the Concourse Level with Dramatic Ceiling Heights

Unique Mezzanine Space with Potential Outdoor Terraces



# Floor Plans

#### **GROUND FLOOR**

2,784 sf

### **CEILING HEIGHT**

18'9"

### **FRONTAGE**

105' on Madison Avenue 15' on E. 56th Street



#### **MEZZANINE**

3,236 sf

### **CEILING HEIGHT**

15'6"



#### CONCOURSE

21,672 sf

#### **CEILING HEIGHT**

17'8"



MADISON AVENUE

### Potential Divisions

SPACE A

GROUND FLOOR

2,184 sf

CEILING HEIGHT 18'9"

**FRONTAGE** 

85' on Madison Avenue

MEZZANINE

3,236 sf

**CEILING HEIGHT** 

15'6"





**SPACE B** 

**GROUND FLOOR** 

600 sf

CEILING HEIGHT

18'9"

**FRONTAGE** 

20' on Madison Avenue 15' on E. 56th Street D

CONCOURSE

21,672 sf

**CEILING HEIGHT** 

17'8"





MADISON AVENUE

# Major Office Headquarters

### RALPH LAUREN

Global HQ 650 Madison Avenue 250,000+ SF



#### CHANEL

North America HQ 9 West 57th Street 185,000 SF





North America HQ 550 Madison Avenue 70,000 SF



# Dior

North America HQ 510 Madison Avenue 70,000 SF



### CHUBB

North America HQ 550 Madison Avenue 240,000 SF



Global HQ 55 East 52nd Street 90,000 SF

### MBA

Global HQ 645 Fifth Avenue 190.000 SF

### Bloomberg

Global HQ 731 Lexington Avenue 900,000+ SF

# Hotels & Restaurants



One Block from The Landmark – New Tiffany & Co. Flagship

















**VALENTINO** 

TOD'S

MONCLER

AVRA Roger Vivier

BALMAIN CÉLINE

ST. JOHN **SCHUTZ** 

**ISABEL MARANT** 

60th Street PETER MILLAR TOBE

59th Street



SAINT LAURENT

PARIS

PRADA







# Central Park

**OVE