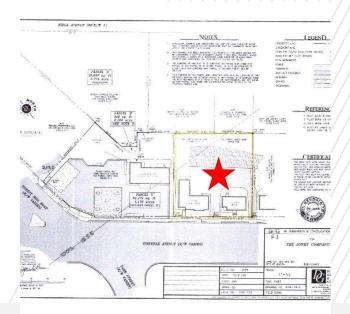

| BUILDING SF    | 1856      |
|----------------|-----------|
| LAND SF        | 21,000    |
| YEAR BUILT     | 1944      |
| PARKING        | 25 Spaces |
| TRAFFIC COUNTS | 19,900    |

| Residential |
|-------------|
| 74,000      |
| 156,000     |
| \$68,814    |
| Commercial  |
|             |

#### **LEGAL INFORMATION**

| TAX PARCEL ID | N061-0094      |
|---------------|----------------|
| 2022 RE TAXES | TBD            |
| ZONING        | Commercial C-1 |