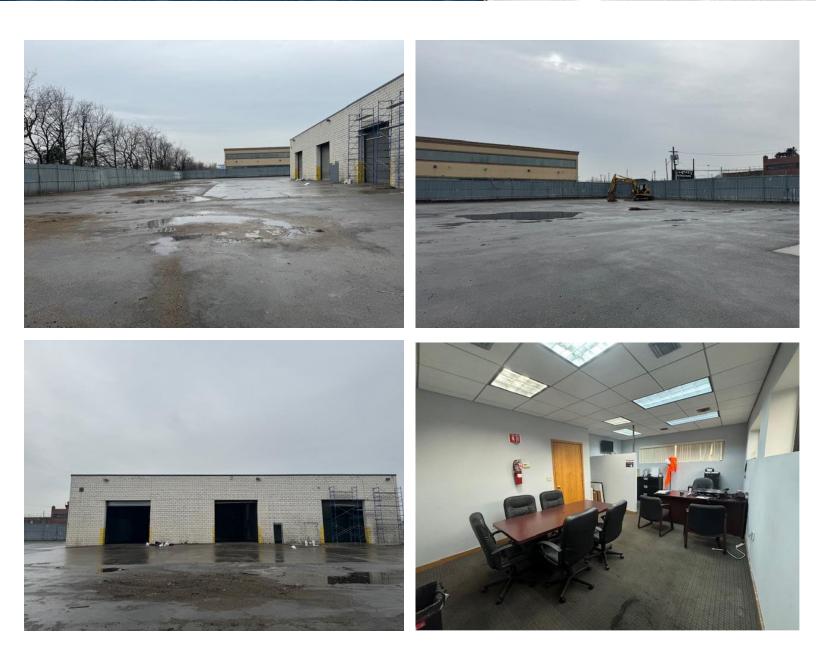

**31-31 123<sup>rd</sup> St** College Point, NY 11354

## 15,053 SF Building On 66,768 SF (+<u>/-1.5 AC) Parcel</u>