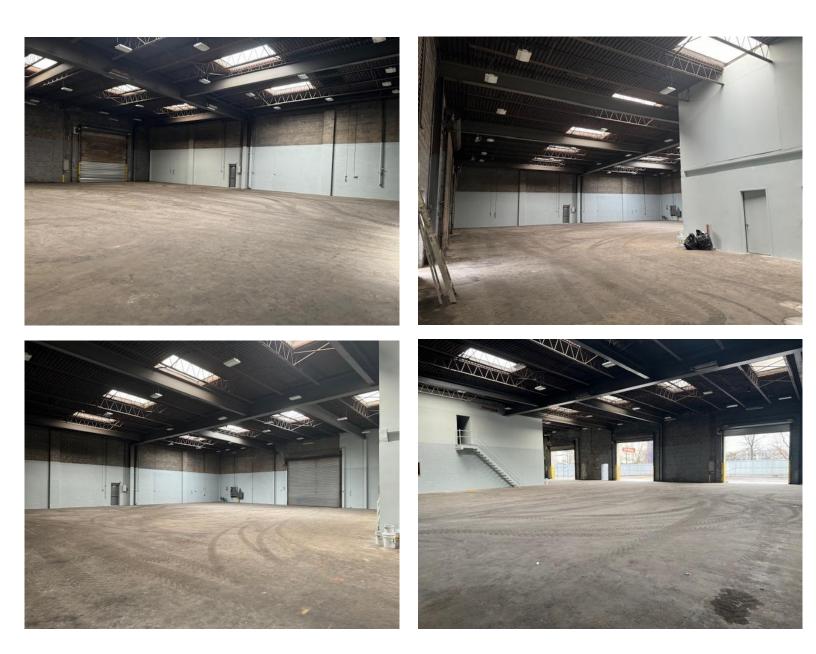

### **PROPERTY HIGHLIGHTS**

| Available:          | 15,053 SF Building<br>On 66,768 SF (+/-1.5 AC)<br>Parcel            |
|---------------------|---------------------------------------------------------------------|
| Loading:            | 4 drive ins (15'H x 16'W)                                           |
| Clear Height:       | 19'3                                                                |
| Features:           | +/-10,000 SF warehouse &<br>+/-5,000 SF office; new LED<br>lighting |
| Yard:               | Secured & paved with 2<br>access points                             |
| Lease Exp.<br>Date: | 12/31/2025                                                          |
| CALINA MARKEN HANNE |                                                                     |