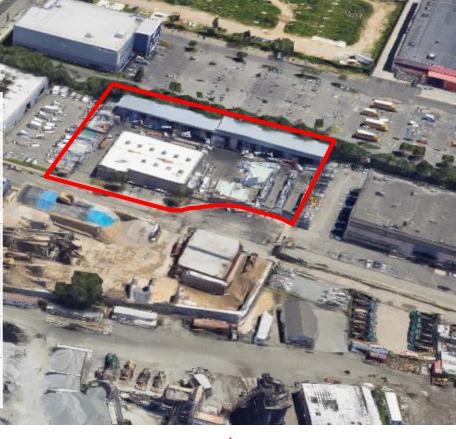

# 15,053 SF INDUSTRIAL BUILDING ON 66,768 SF M2-1 ZONED LAND

### **PROPERTY HIGHLIGHTS**

| Available:          | 15,053 SF Building<br>On 66,768 SF (+/-1.5 AC)<br>Parcel            |
|---------------------|---------------------------------------------------------------------|
| Loading:            | 4 drive ins (15'H x 16'W)                                           |
| Clear Height:       | 19'3                                                                |
| Features:           | +/-10,000 SF warehouse &<br>+/-5,000 SF office; new LED<br>lighting |
| Yard:               | Secured & paved with 2<br>access points                             |
| Lease Exp.<br>Date: | 12/31/2025                                                          |
| CALINA MARKEN HANNE |                                                                     |

**31-31 123<sup>rd</sup> St** College Point, Queens, NY 11354

15,053 SF Building On 66,768 SF (+/-1.5 AC) Parcel