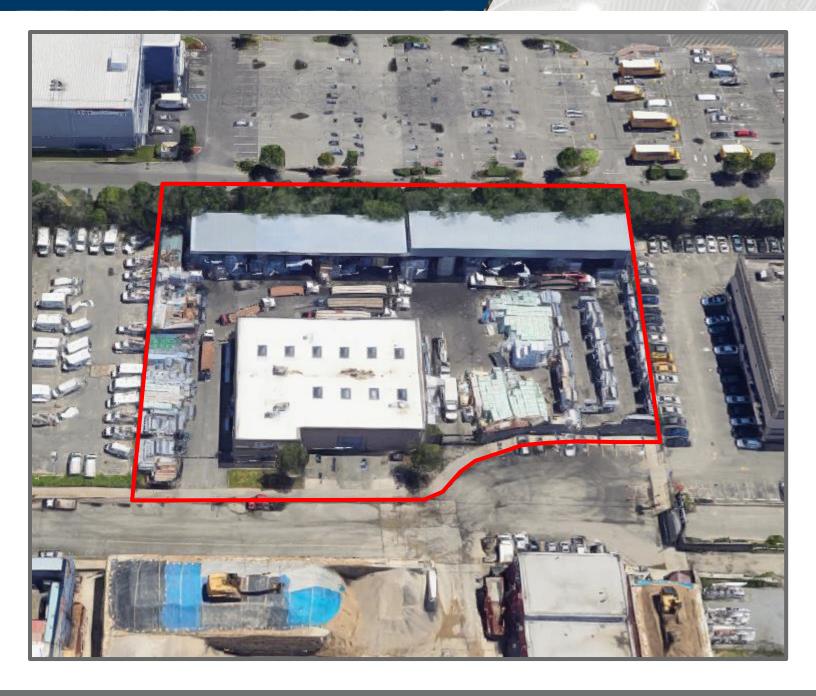

**31-31 123<sup>rd</sup> St** College Point, NY 11354

## 15,053 SF Building On 66,768 SF (+/-1.5 AC<u>) Parcel</u>