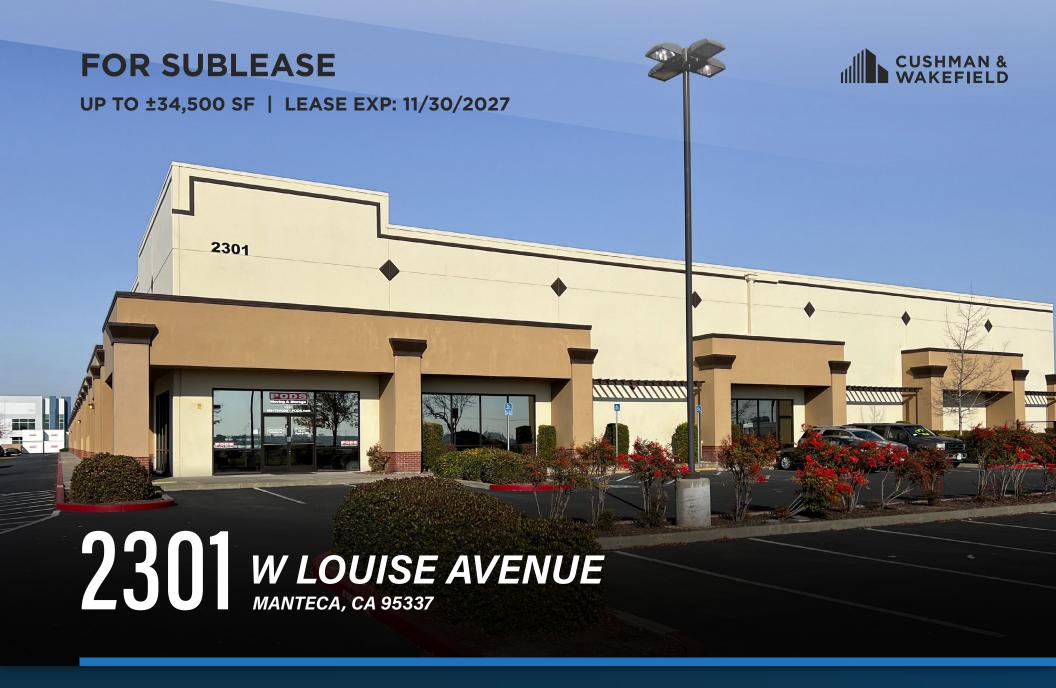

# 2301 W LOUISE AVENUE MANTECA, CA 95337

# **PROPERTY FEATURES**

- ±34,500 SF warehouse space available
- Divisible to ±17,327 SF
- ±1,323 SF office
- $\bullet$  ±173' x ±200' space dimensions
- 28' clearance height
- 50' x 50' column spacing
- Four (4) grade-level doors
- ESFR sprinklers
- ±1.1/1,000 auto parking
- Concrete tilt construction
- Zoned M2 Heavy Industrial (City of Manteca)
- Stratigically placed between I-5, CA Hwy 99 and CA Hwy 120
- Master Lease Expiration: 11/30/2027