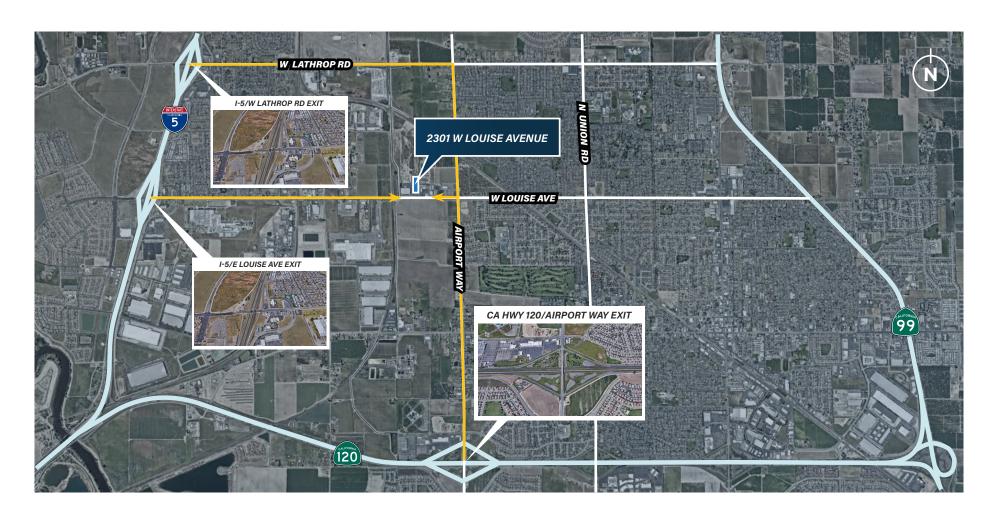

Executive Managing Director +1 510 919 2328 tyson.vallenari@cushwake.com LIC #01480887

## **STEVE DUNN**

Senior Director +1 209 992 0953 steve.dunn@cushwake.com LIC #01410812

# 2301 W LOUISE AVENUE MANTECA, CA 95337





# **PROPERTY FEATURES**

- ±34,500 SF warehouse space available
- Divisible to ±17,327 SF
- ±1,323 SF office
- $\bullet$  ±173' x ±200' space dimensions
- 28' clearance height
- 50' x 50' column spacing
- Four (4) grade-level doors
- ESFR sprinklers
- ±1.1/1,000 auto parking
- Concrete tilt construction
- Zoned M2 Heavy Industrial (City of Manteca)
- Stratigically placed between I-5, CA Hwy 99 and CA Hwy 120
- Master Lease Expiration: 11/30/2027



# 2301 W LOUISE AVENUE MANTECA, CA 95337

# SITE PLAN







# 2301 W LOUISE AVENUE MANTECA, CA 95337

# SITE ACCESS MAP



# 2301 W LOUISE AVENUE MANTECA, CA 95337

2301



### **KEVIN DAL PORTO**

Executive Managing Director +1 209 601 2476 kevin.dalporto@cushwake.com LIC #01212935

## **BLAKE RASMUSSEN**

Executive Managing Director +1 209 481 7044 blake.rasmussen@cushwake.com LIC #001010250

## TYSON VALLENARI, SIOR

Executive Managing Director +1 510 919 2328 tyson.vallenari@cushwake.com LIC #01480887

## **STEVE DUNN**

Senior Director +1 209 992 0953 steve.dunn@cushwake.com LIC #01410812

©2023 Cushman & Wakefield. No warranty or representation, expressed or implied, is made to the accuracy or completenesss of the information contained herein, and same is submitted subject to errors, omissions, change of price, rental or other conditions, withdrawal without notice, and to any special listing conditions