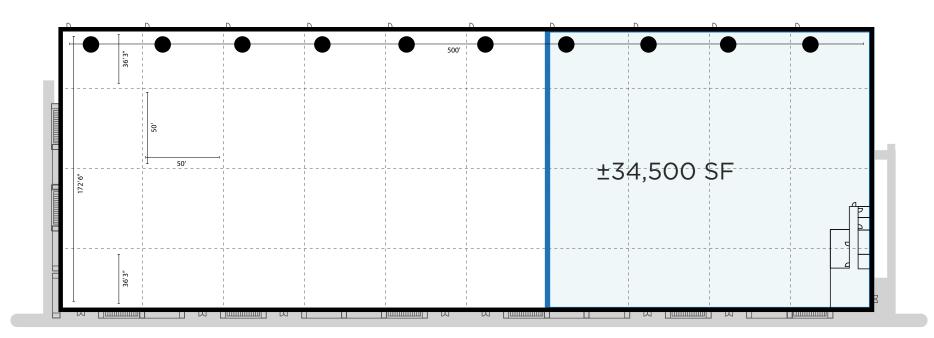

# **PROPERTY FEATURES**

- ±34,500 SF warehouse space available
- Divisible to ±17,327 SF
- ±1,323 SF office
- $\bullet$  ±173' x ±200' space dimensions
- 28' clearance height
- 50' x 50' column spacing
- Four (4) grade-level doors
- ESFR sprinklers
- ±1.1/1,000 auto parking
- Concrete tilt construction
- Zoned M2 Heavy Industrial (City of Manteca)
- Stratigically placed between I-5, CA Hwy 99 and CA Hwy 120
- Master Lease Expiration: 11/30/2027

# SITE PLAN