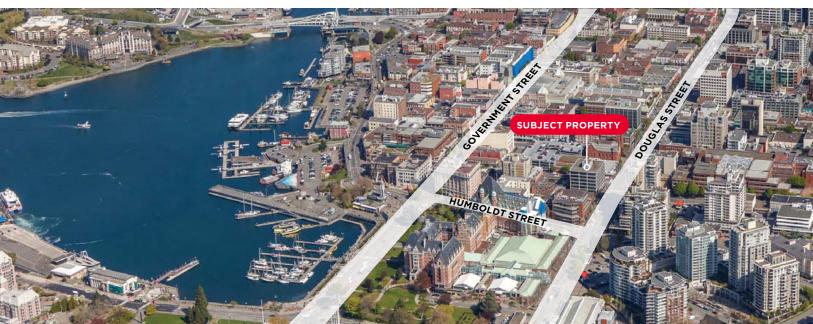

## **OPPORTUNITY**

This is a seven floor, 64,606 SF office building in the central business district of downtown Victoria which has a top floor, south facing unit available for lease. The space is move-in ready, with a kitchen, open plan work area, and boardroom. There are sweeping bright views on every floor south or north facing. The building has seen significant capital upgrades both on the interior and mechancial to minimize the operating costs. Including, replacement of boiler and emergency generator replacement in spring 2024.

### **BUILDING AMENITIES**

- Turn key, bright, move in ready space great location in the Central Business District across the street from the conference centre and Fairmont Empress Hotel
- · Underground secure parking
- End of trip facilities off the parkade for easy access
- Secure bike room
- Two elevators
- · Fully secure fob access to the building