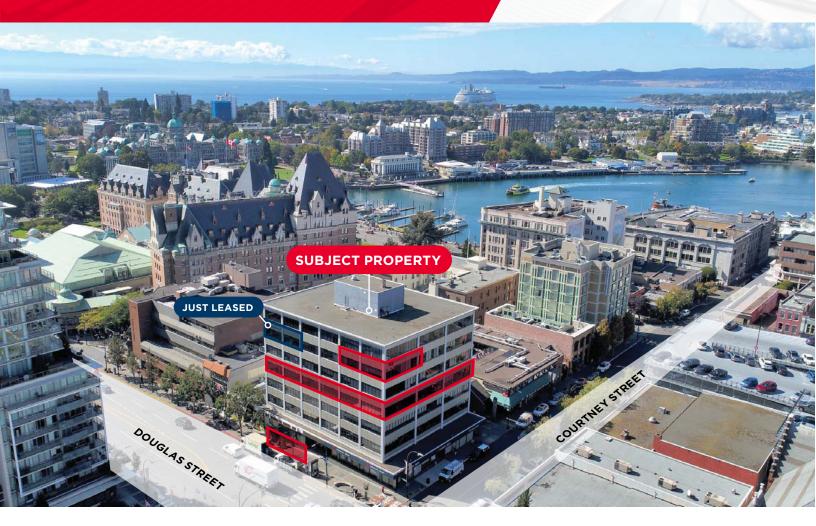

## **OPPORTUNITY**

This is a seven floor, 64,606 SF office building in the central business district of downtown Victoria which has a top floor, south facing unit available for lease. The space is move-in ready, with a kitchen, open plan work area, and boardroom. There are sweeping bright views on every floor south or north facing. The building has seen significant capital upgrades both on the interior and mechancial to minimize the operating costs. Including, replacement of boiler and emergency generator replacement in spring 2024.

### **BUILDING AMENITIES**

- Turn key, bright, move in ready space great location in the Central Business District across the street from the conference centre and Fairmont Empress Hotel
- · Underground secure parking
- End of trip facilities off the parkade for easy access
- Secure bike room
- Two elevators
- · Fully secure fob access to the building

# **SIZE & AVAILABILITY**

- Unit 710 1,646 SF Rentable Area
- Full 5th Floor 9088 rentable SF
- Street Front Retail/Office 4,137 SF