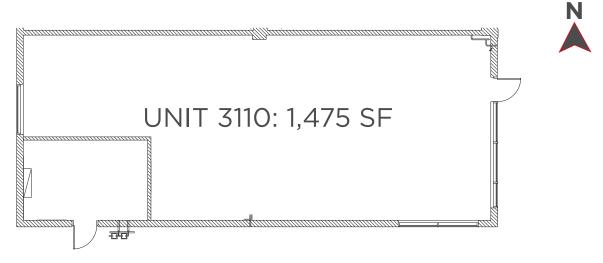

#### **UNIT 3110**

#### **AVAILABLE SPACE**

Unit 2120: 5,544 SF LEASED Unit 3110A: 1,200 SF LEASED

Unit 3110: 1,475 SF

Unit 5180: 3,045 SF LEASED