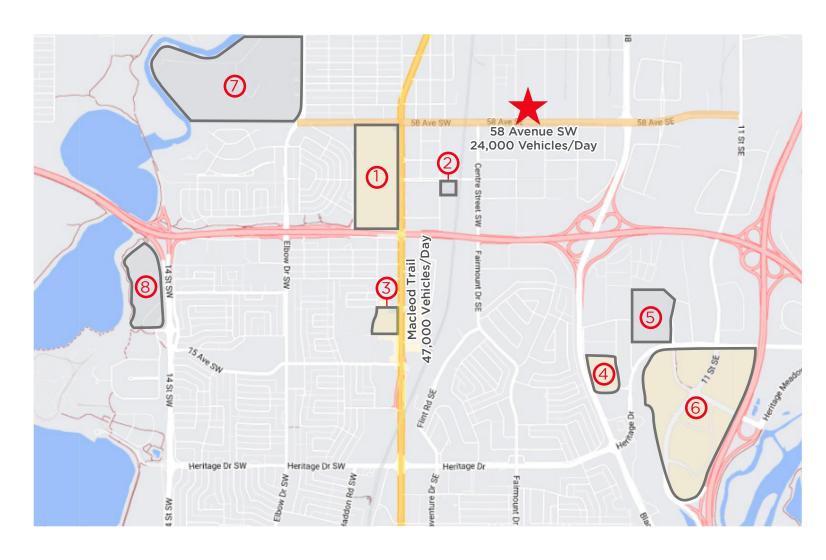

## **SURROUNDING AMENITIES**

CF Chinook Centre

5 Heritage Towne Centre

2 Chinook LRT Station

Deerfoot Meadows
Shopping Mall

Kingsland Village Shopping Mall

7 Calgary Golf & Country Club

4 Calgary Farmers' Market South

8 Rockyview General Hospital

## LOCATION

15 minutes to the Trans-Canada Highway