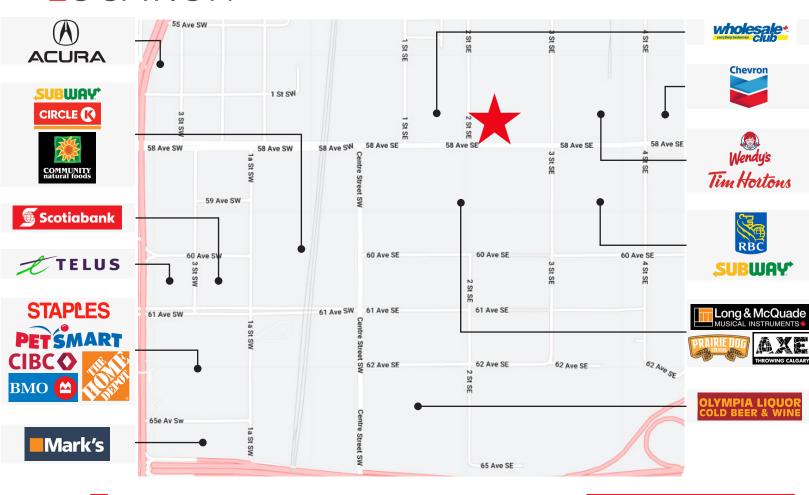

<sup>th</sup> Avenue SE, Calgary, Alberta 5-10 Years

ZONING

**OP COSTS** 

I-C

OP costs: \$16.78 \*includes management fee

**RATES** 

Market

**AVAILABILITY** 

Immediate

#### **AVAILABLE SPACE**

Unit 2120: 5,544 SF LEASED Unit 3110A: 1,200 SF LEASED

Unit 3110: 1,475 SF

Unit 5180: 3,045 SF LEASED

#### HIGHLIGHTS

- Proximal to CF Chinook Centre and a mix of professional, retail, and service-based amenities
- High daytime population and vehicular traffic
- Three blocks from Chinook LRT station
- Ample parking





## **SURROUNDING AMENITIES**

CF Chinook Centre

5 Heritage Towne Centre

2 Chinook LRT Station

Deerfoot Meadows
Shopping Mall

Kingsland Village Shopping Mall

7 Calgary Golf & Country Club

4 Calgary Farmers' Market South

8 Rockyview General Hospital



## LOCATION







15 minutes to the Trans-Canada Highway



# **EMOGRAPHICS**

POPULATION

**MEDIAN AGE** 

MEDIAN HOUSEHOLD INCOME

**OCCUPIED HOUSING UNITS** 

DAYTIME POPULATION

**AVERAGE ANNUAL** HOUSEHOLD SPENDING

#### **UNIT 3110**



### SITE PLAN