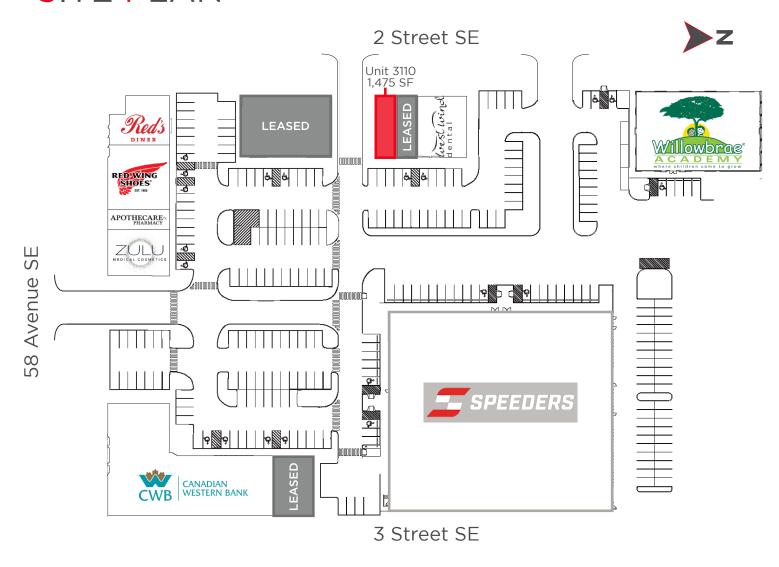

### SITE PLAN

#### **AVAILABLE SPACE**

Unit 2120: 5,544 SF LEASED Unit 3110A: 1,200 SF LEASED

Unit 3110: 1,475 SF

Unit 5180: 3,045 SF LEASED