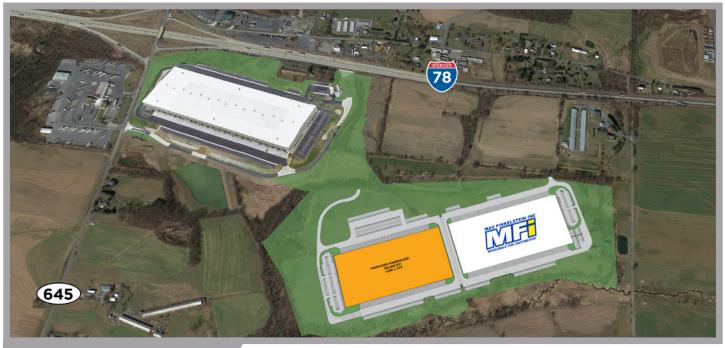

### 60 CENTRAL BLVD: 584,820 SF PROPOSED

SCOTT HENDERSON +1 484 533 2655 scott.henderson@dukerealty.com **CAITLIN ENGLISH** +1 484 533 2642 caitlin.english@dukerealty.com

ADAM D. CAMPBELL +1 717 231 7292 adam.campbell@cushwake.com GERARD BLINEBURY +1 717 231 7291 gerry.blinebury@cushwake.com

### SPECIFICATIONS

CENTRAL LOGISTICS PARK

ABOR

| BUILDING SIZE  | 584,820 SF                                                                       | BUILDING<br>DIMENSIONS | 570' X 1,026'                                                |
|----------------|----------------------------------------------------------------------------------|------------------------|--------------------------------------------------------------|
| DOCK DOORS     | TO SUIT                                                                          | TRUCK COURT            | 130' TRUCK COURT                                             |
| DRIVE-IN DOORS | TO SUIT                                                                          | AUTO PARKING           | 220 SPACES                                                   |
| DOCK PACKAGES  | <b>40,000 LB</b> MECHANICAL<br>LEVELERS, BUMPERS AND SEALS<br>AT EACH POSITION   | TRAILER PARKING        | 197 SPACES                                                   |
| COLUMN SPACING | <b>54' X 50'</b> COLUMN SPACING (END<br>BAYS 49');<br><b>54' X 60'</b> DOCK BAYS | SPRINKLER              | ESFR SPRINKLER SYSTEM                                        |
| CONFIGURATION  | CROSS-DOCK                                                                       | LIGHTING               | INTERIOR LED LIGHTING<br>TO 30 FC THROUGHOUT<br>EXTERIOR LED |