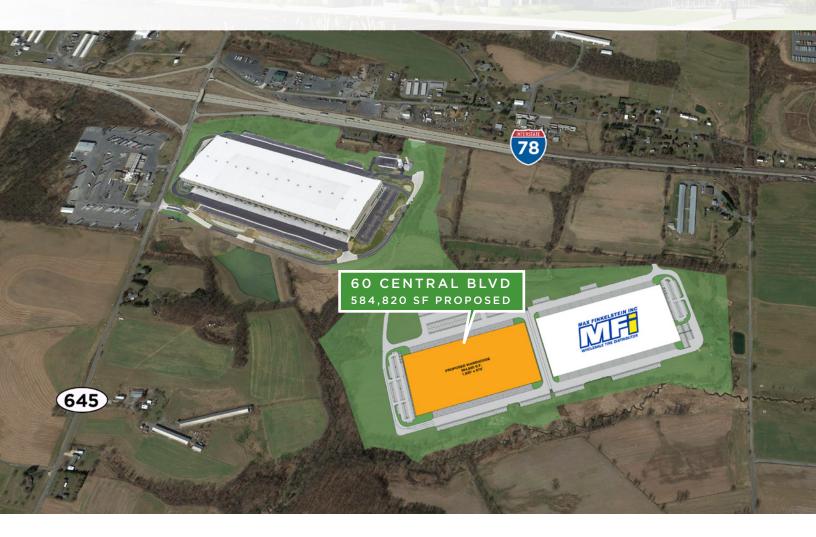

### 60 CENTRAL BLVD: 584,820 SF PROPOSED

SCOTT HENDERSON +1 484 533 2655 scott.henderson@dukerealty.com **CAITLIN ENGLISH** +1 484 533 2642 caitlin.english@dukerealty.com

ADAM D. CAMPBELL +1 717 231 7292 adam.campbell@cushwake.com GERARD BLINEBURY +1 717 231 7291 gerry.blinebury@cushwake.com

### SPECIFICATIONS

CENTRAL LOGISTICS PARK

ABOR

| BUILDING SIZE  | 584,820 SF                                                                       | BUILDING<br>DIMENSIONS | 570' X 1,026'                                                |
|----------------|----------------------------------------------------------------------------------|------------------------|--------------------------------------------------------------|
| DOCK DOORS     | TO SUIT                                                                          | TRUCK COURT            | 130' TRUCK COURT                                             |
| DRIVE-IN DOORS | TO SUIT                                                                          | AUTO PARKING           | 220 SPACES                                                   |
| DOCK PACKAGES  | <b>40,000 LB</b> MECHANICAL<br>LEVELERS, BUMPERS AND SEALS<br>AT EACH POSITION   | TRAILER PARKING        | 197 SPACES                                                   |
| COLUMN SPACING | <b>54' X 50'</b> COLUMN SPACING (END<br>BAYS 49');<br><b>54' X 60'</b> DOCK BAYS | SPRINKLER              | ESFR SPRINKLER SYSTEM                                        |
| CONFIGURATION  | CROSS-DOCK                                                                       | LIGHTING               | INTERIOR LED LIGHTING<br>TO 30 FC THROUGHOUT<br>EXTERIOR LED |