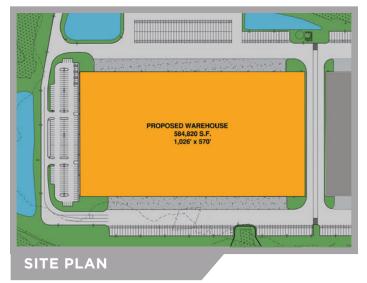

### 60 CENTRAL BLVD: 584,820 SF PROPOSED

SCOTT HENDERSON +1 484 533 2655 scott.henderson@dukerealty.com **CAITLIN ENGLISH** +1 484 533 2642 caitlin.english@dukerealty.com

ADAM D. CAMPBELL +1 717 231 7292 adam.campbell@cushwake.com GERARD BLINEBURY +1 717 231 7291 gerry.blinebury@cushwake.com

### SPECIFICATIONS

CENTRAL LOGISTICS PARK

ABOR

| BUILDING SIZE  | 584,820 SF                                                                       | BUILDING<br>DIMENSIONS | 570' X 1,026'                                                |
|----------------|----------------------------------------------------------------------------------|------------------------|--------------------------------------------------------------|
| DOCK DOORS     | TO SUIT                                                                          | TRUCK COURT            | 130' TRUCK COURT                                             |
| DRIVE-IN DOORS | TO SUIT                                                                          | AUTO PARKING           | 220 SPACES                                                   |
| DOCK PACKAGES  | <b>40,000 LB</b> MECHANICAL<br>LEVELERS, BUMPERS AND SEALS<br>AT EACH POSITION   | TRAILER PARKING        | 197 SPACES                                                   |
| COLUMN SPACING | <b>54' X 50'</b> COLUMN SPACING (END<br>BAYS 49');<br><b>54' X 60'</b> DOCK BAYS | SPRINKLER              | ESFR SPRINKLER SYSTEM                                        |
| CONFIGURATION  | CROSS-DOCK                                                                       | LIGHTING               | INTERIOR LED LIGHTING<br>TO 30 FC THROUGHOUT<br>EXTERIOR LED |

### MAJOR PORTS

| PORT OF PHILADELPHIA | 95 MILES  |
|----------------------|-----------|
| PORT OF BALTIMORE    | 105 MILES |
| PORT OF NY/NJ        | 125 MILES |

MASTER SITE PLAN

60 CENTRAL BOULEVARD

SCOTT HENDERSON +1 484 533 2655 scott.henderson@dukerealty.com