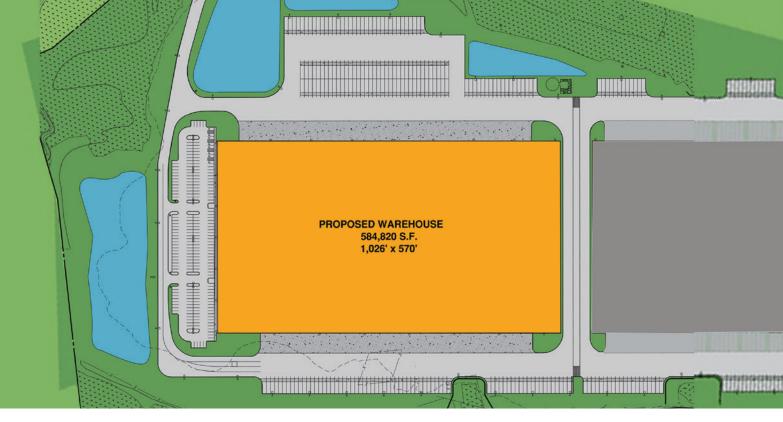

### SPECIFICATIONS

CENTRAL LOGISTICS PARK

ABOR

| BUILDING SIZE  | 584,820 SF                                                                       | BUILDING<br>DIMENSIONS | 570' X 1,026'                                                |
|----------------|----------------------------------------------------------------------------------|------------------------|--------------------------------------------------------------|
| DOCK DOORS     | TO SUIT                                                                          | TRUCK COURT            | 130' TRUCK COURT                                             |
| DRIVE-IN DOORS | TO SUIT                                                                          | AUTO PARKING           | 220 SPACES                                                   |
| DOCK PACKAGES  | <b>40,000 LB</b> MECHANICAL<br>LEVELERS, BUMPERS AND SEALS<br>AT EACH POSITION   | TRAILER PARKING        | 197 SPACES                                                   |
| COLUMN SPACING | <b>54' X 50'</b> COLUMN SPACING (END<br>BAYS 49');<br><b>54' X 60'</b> DOCK BAYS | SPRINKLER              | ESFR SPRINKLER SYSTEM                                        |
| CONFIGURATION  | CROSS-DOCK                                                                       | LIGHTING               | INTERIOR LED LIGHTING<br>TO 30 FC THROUGHOUT<br>EXTERIOR LED |

### MAJOR PORTS

| PORT OF PHILADELPHIA | 95 MILES  |
|----------------------|-----------|
| PORT OF BALTIMORE    | 105 MILES |
| PORT OF NY/NJ        | 125 MILES |

MASTER SITE PLAN

60 CENTRAL BOULEVARD

SCOTT HENDERSON +1 484 533 2655 scott.henderson@dukerealty.com