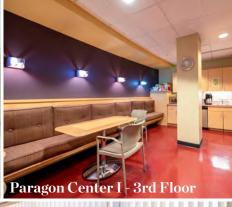

#### Paragon Center I & II

- First generation, high-end finishes, professional office layout
- Landlord willing to turnkey space
- · Large blocks of space newly available
- Monument signage available and possible building facade branding
- Common area upgrades recently completed including training/conference room available to tenants
- Rare destination floor opportunity on third floor, perfect for headquarter space needs
- New HVAC systems in Paragon I with new HVAC in 2025 for Paragon II
- EV charging stations on-site
- On-site ownership, professional management & maintenance
- Close Proximity to I-271 at Cedar/Brainard Road exit