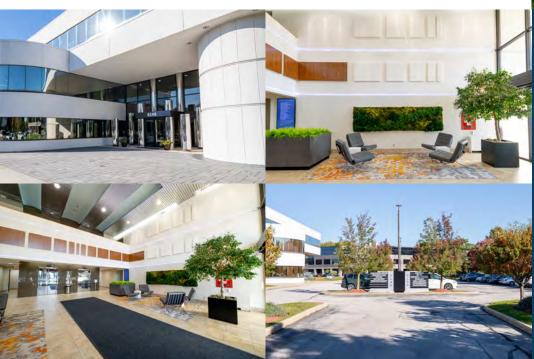

#### Paragon Center I & II

- First generation, high-end finishes, professional office layout
- Landlord willing to turnkey space
- · Large blocks of space newly available
- Monument signage available and possible building facade branding
- Common area upgrades recently completed including training/conference room available to tenants
- Rare destination floor opportunity on third floor, perfect for headquarter space needs
- New HVAC systems in Paragon I with new HVAC in 2025 for Paragon II
- EV charging stations on-site
- On-site ownership, professional management & maintenance
- Close Proximity to I-271 at Cedar/Brainard Road exit