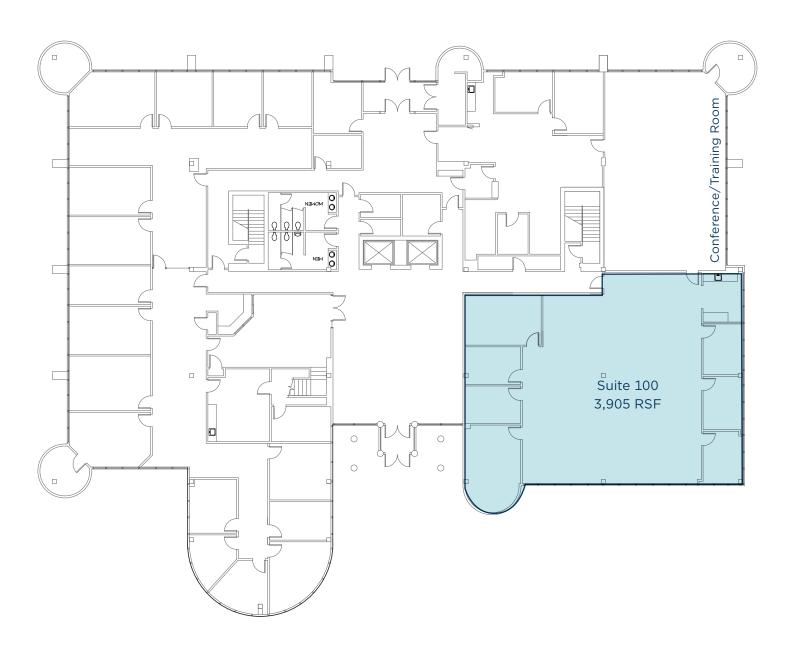

#### Paragon Center I

| Suite 100 | 3,905 RSF                                  |
|-----------|--------------------------------------------|
| Suite 200 | 8,530 RSF   <i>Divisible to 3,000 RSF</i>  |
| Suite 300 | 11,046 RSF   <i>Divisible to 1,822 RSF</i> |

**\$151,673**Household Income (2024 | 5 Mile)

**7,407**Total Businesses (2024 | 5 Mile)

98,817
Total Employees
(2024 | 5 Mile)

First Floor

Second Floor

Third Floor - Demisable Concept Plan

First Floor

ERIC M. SCHREIBMAN, J.D.