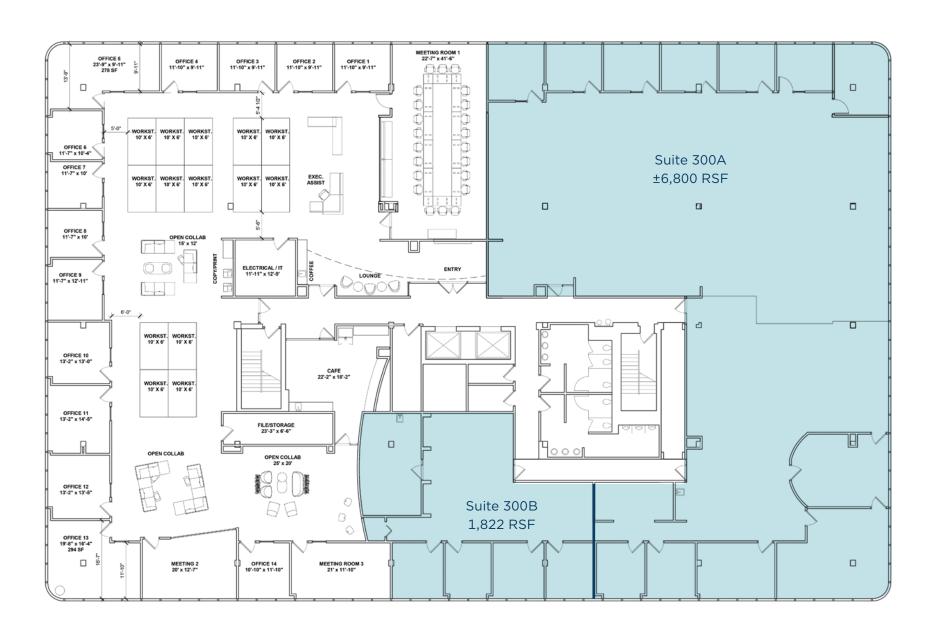

#### Paragon Center I

| Suite 100 | 3,905 RSF                                  |
|-----------|--------------------------------------------|
| Suite 200 | 8,530 RSF   <i>Divisible to 3,000 RSF</i>  |
| Suite 300 | 11,046 RSF   <i>Divisible to 1,822 RSF</i> |