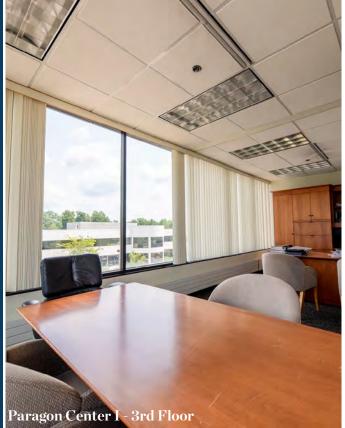

#### Paragon Center I & II

- First generation, high-end finishes, professional office layout
- Landlord willing to turnkey space
- · Large blocks of space newly available
- Monument signage available and possible building facade branding
- Common area upgrades recently completed including training/conference room available to tenants
- Rare destination floor opportunity on third floor, perfect for headquarter space needs
- New HVAC systems in Paragon I with new HVAC in 2025 for Paragon II
- EV charging stations on-site
- On-site ownership, professional management & maintenance
- Close Proximity to I-271 at Cedar/Brainard Road exit

#### Paragon Center I

| Suite 100 | 3,905 RSF                                  |
|-----------|--------------------------------------------|
| Suite 200 | 8,530 RSF   <i>Divisible to 3,000 RSF</i>  |
| Suite 300 | 11,046 RSF   <i>Divisible to 1,822 RSF</i> |