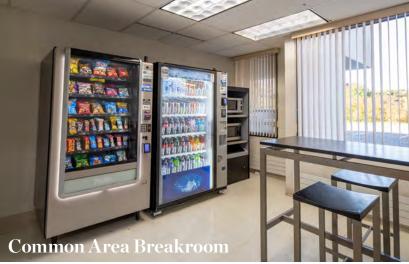

#### Paragon Center I & II

- First generation, high-end finishes, professional office layout
- Landlord willing to turnkey space
- · Large blocks of space newly available
- Monument signage available and possible building facade branding
- Common area upgrades recently completed including training/conference room available to tenants
- Rare destination floor opportunity on third floor, perfect for headquarter space needs
- New HVAC systems in Paragon I with new HVAC in 2025 for Paragon II
- EV charging stations on-site
- On-site ownership, professional management & maintenance
- Close Proximity to I-271 at Cedar/Brainard Road exit