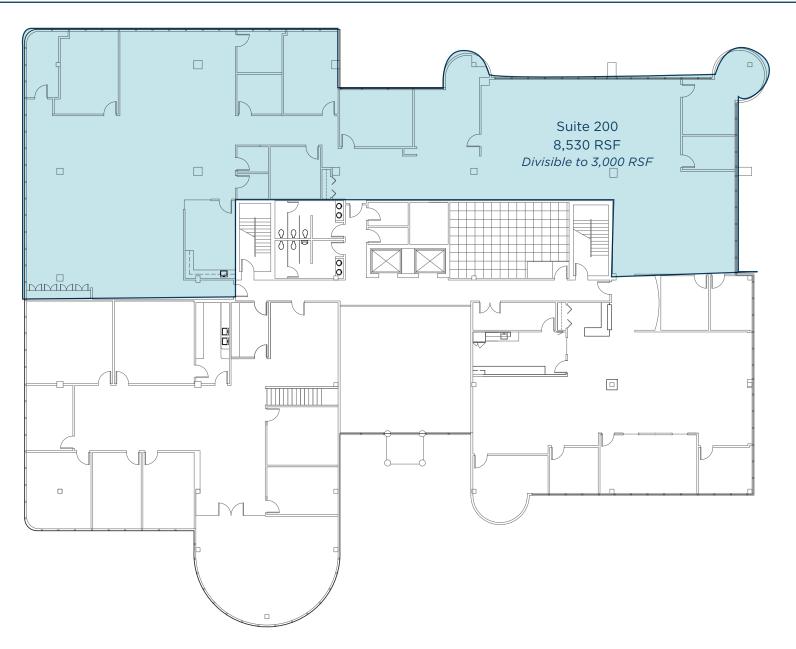

#### Paragon Center I

| Suite 100 | 3,905 RSF                                  |
|-----------|--------------------------------------------|
| Suite 200 | 8,530 RSF   <i>Divisible to 3,000 RSF</i>  |
| Suite 300 | 11,046 RSF   <i>Divisible to 1,822 RSF</i> |