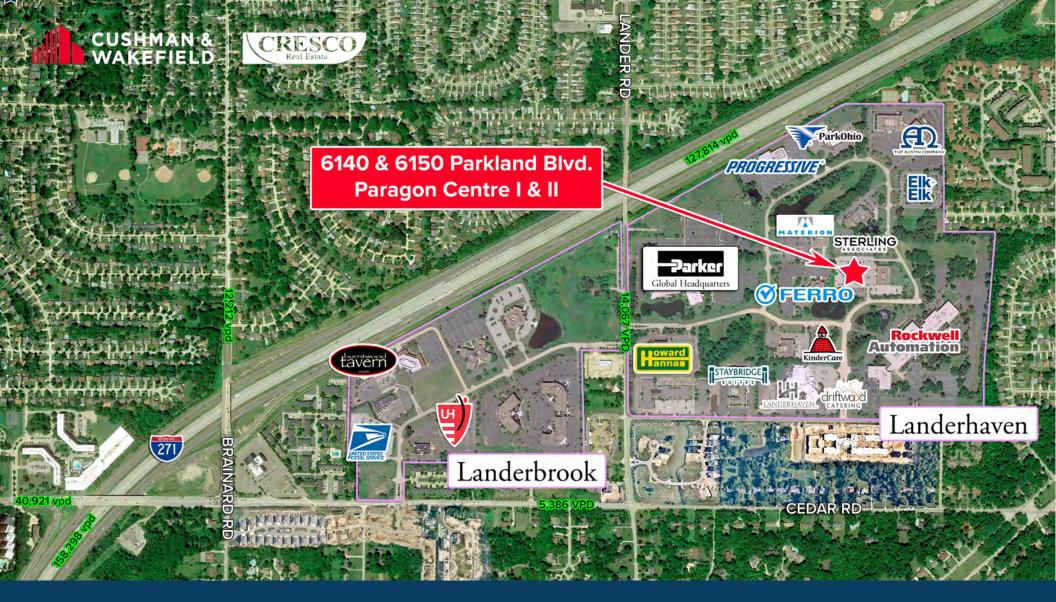

# Paragon Center I & II Office Space for Lease

6140 & 6150 PARKLAND BOULEVARD, MAYFIELD HEIGHTS, OHIO 44124

#### Paragon Center I & II

- First generation, high-end finishes, professional office layout
- Landlord willing to turnkey space
- · Large blocks of space newly available
- Monument signage available and possible building facade branding
- Common area upgrades recently completed including training/conference room available to tenants
- Rare destination floor opportunity on third floor, perfect for headquarter space needs
- New HVAC systems in Paragon I with new HVAC in 2025 for Paragon II
- EV charging stations on-site
- On-site ownership, professional management & maintenance
- Close Proximity to I-271 at Cedar/Brainard Road exit