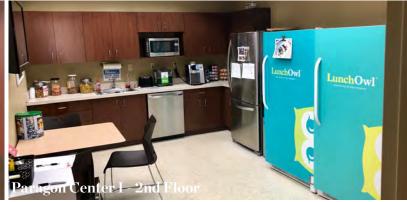

#### Paragon Center I & II

- First generation, high-end finishes, professional office layout
- Landlord willing to turnkey space
- · Large blocks of space newly available
- Monument signage available and possible building facade branding
- Common area upgrades recently completed including training/conference room available to tenants
- Rare destination floor opportunity on third floor, perfect for headquarter space needs
- New HVAC systems in Paragon I with new HVAC in 2025 for Paragon II
- EV charging stations on-site
- On-site ownership, professional management & maintenance
- Close Proximity to I-271 at Cedar/Brainard Road exit