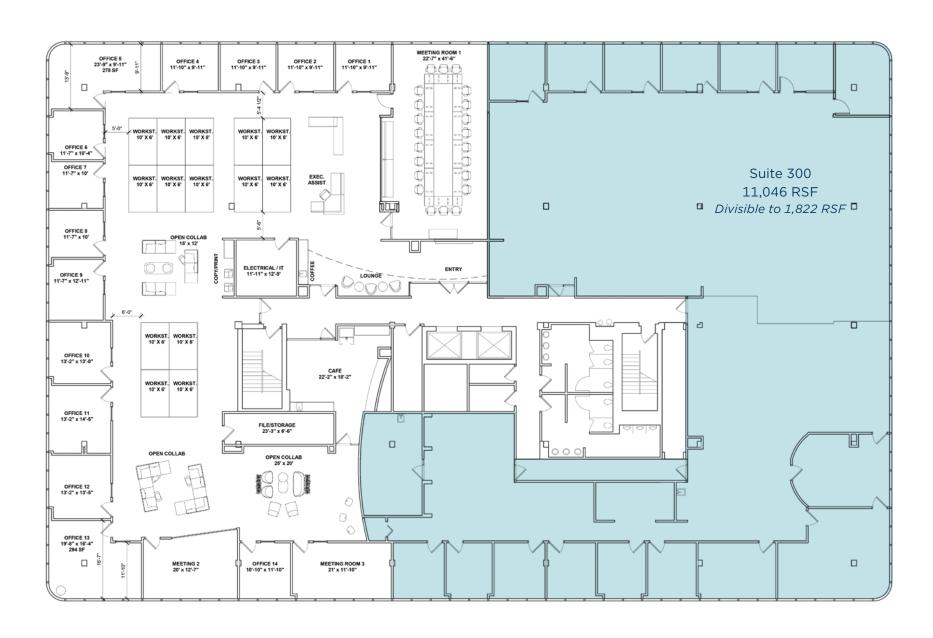

#### Paragon Center I

| Suite 100 | 3,905 RSF                                  |
|-----------|--------------------------------------------|
| Suite 200 | 8,530 RSF   <i>Divisible to 3,000 RSF</i>  |
| Suite 300 | 11,046 RSF   <i>Divisible to 1,822 RSF</i> |