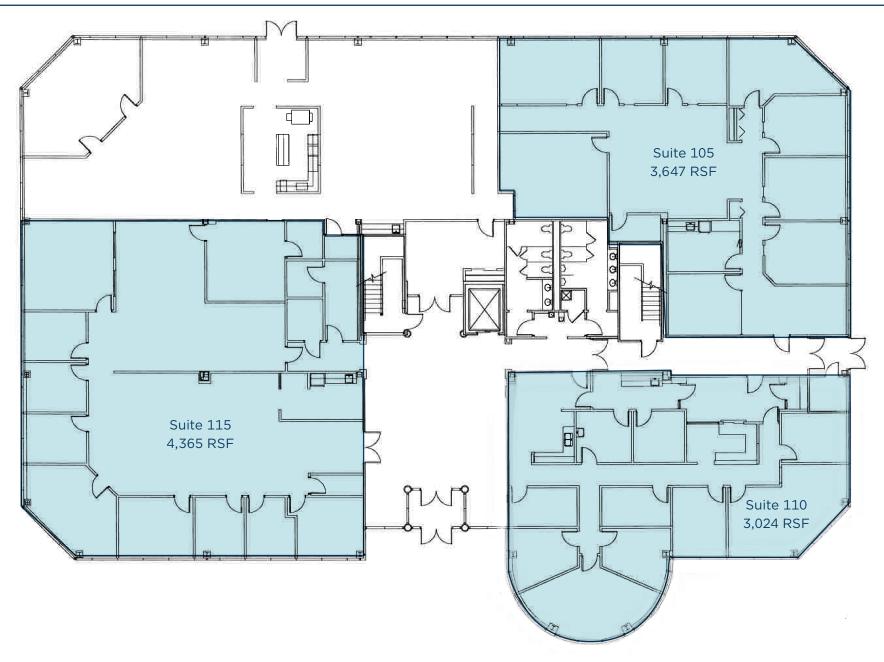

#### Paragon Center II

| Suite 115 | 4,365 RSF |
|-----------|-----------|
| Suite 110 | 3,024 RSF |
| Suite 105 | 3,647 RSF |

133,377
Population
(2024 | 5 Mile)

**40.8**Median Age
(2024 | 5 Mile)

**57,130** Households (2024 | 5 Mile)