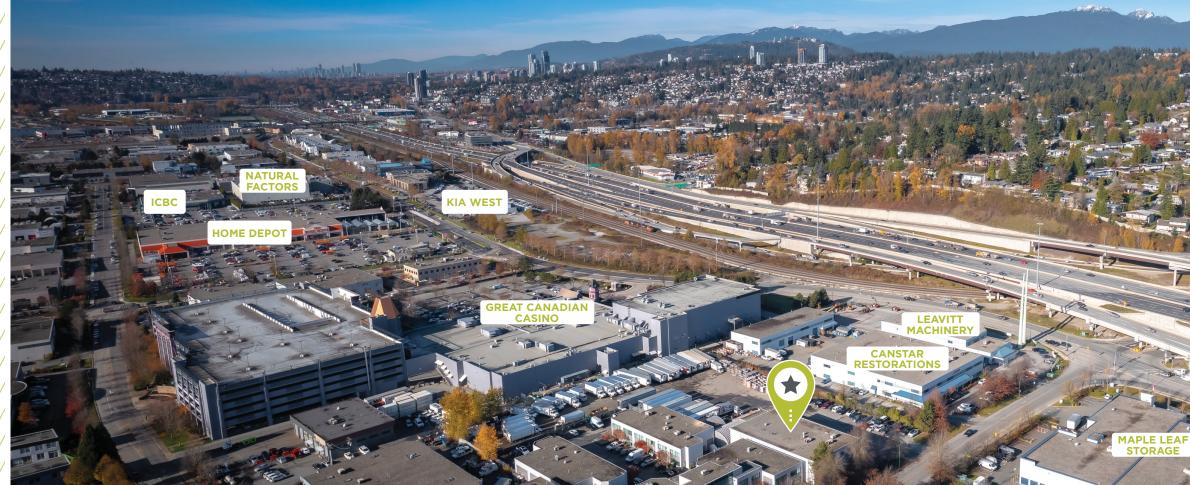

# LOCATION

MAPLE LEAF STORAGE OULEVARD FAWCETT ROAD CANSTAR RESTORATIONS LEAVITT

TRANS

UNITE

ENTA

PRAIRI

PENFOLDS ROOFING

матсон