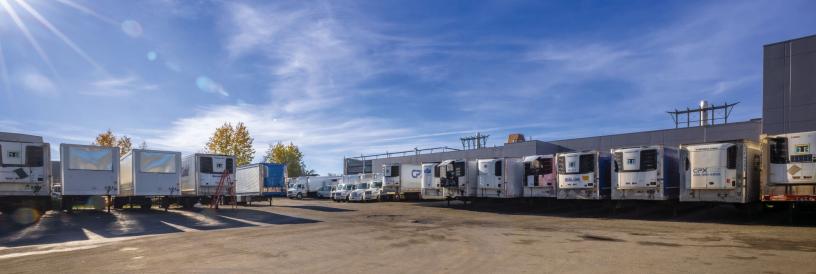

# PROPERTY HIGHLIGHTS

Cushman & Wakefield ULC is pleased to present a rare opportunity to acquire a 12,790 SF building on 2.19 acres of secured industrial land strategically located on Fawcett Road, close to Trans-Canada Highway. Currently the site is leased to Thermo King of BC and generates a net operating income of \$421,807. This low site coverage property is in high demand from tenants and investors.

Thermo King is a global leader in the manufacturing and service of refrigeration and heating units in the transportation industry. They provide the largest, fine temperature control units for trucks, trailers, rail cars, and ocean going containers around the world.