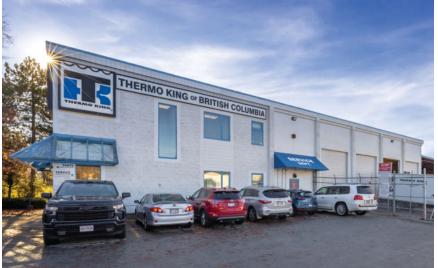

# PROPERTY HIGHLIGHTS

Cushman & Wakefield ULC is pleased to present a rare opportunity to acquire a 12,790 SF building on 2.19 acres of secured industrial land strategically located on Fawcett Road, close to Trans-Canada Highway. Currently the site is leased to Thermo King of BC and generates a net operating income of \$421,807. This low site coverage property is in high demand from tenants and investors.

Thermo King is a global leader in the manufacturing and service of refrigeration and heating units in the transportation industry. They provide the largest, fine temperature control units for trucks, trailers, rail cars, and ocean going containers around the world.