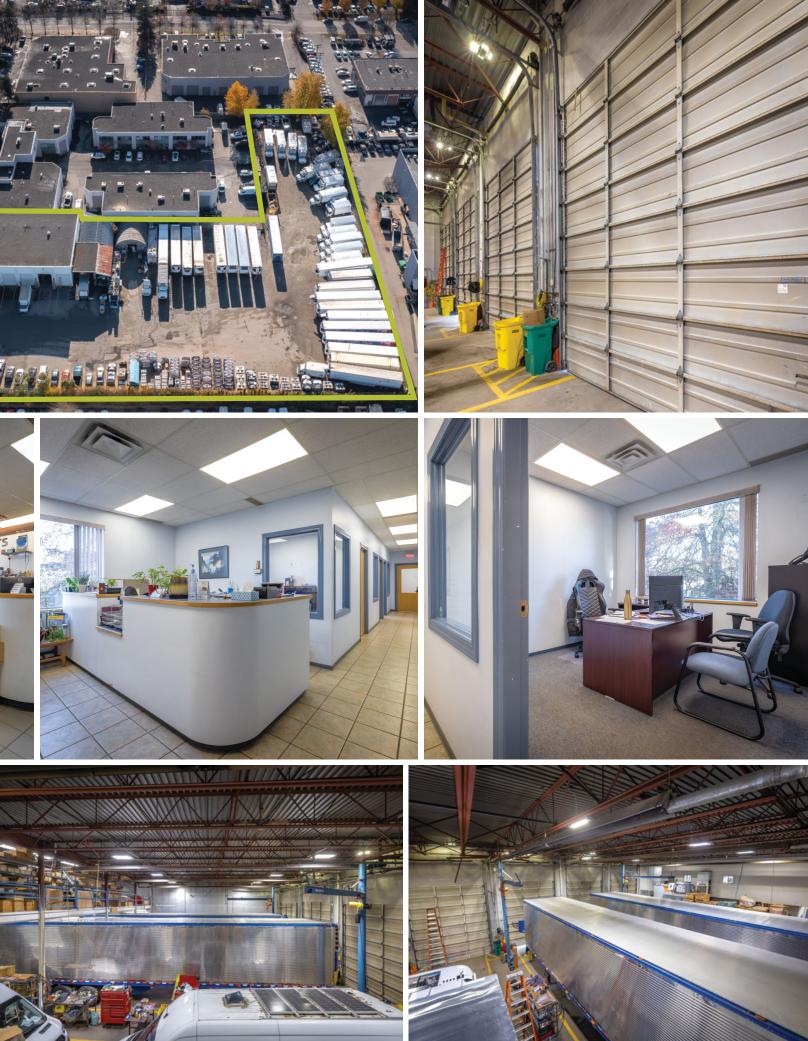

# PROPERTY HIGHLIGHTS

Cushman & Wakefield ULC is pleased to present a rare opportunity to acquire a 12,790 SF building on 2.19 acres of secured industrial land strategically located on Fawcett Road, close to Trans-Canada Highway. Currently the site is leased to Thermo King of BC and generates a net operating income of \$421,807. This low site coverage property is in high demand from tenants and investors.

**Civic Address:** 68 Fawcett Road, Coguitlam BC

| Civic Address.        | oo raweett Noda, coquitain De                                           |
|-----------------------|-------------------------------------------------------------------------|
| PID:                  | 024-165-689                                                             |
| Legal<br>Description: | Lot A District Lot 20 Group 1<br>New Westminster District Plan LMP38190 |
| Site Size:            | 2.19 acres                                                              |
| Building Size:        | Approximately 12,790 sf                                                 |
| Zoning:               | M1 General Industrial                                                   |
| Property Taxes:       | \$171,632.58 (2024)                                                     |
| Lease Expiry:         | November 4, 2026<br>One option to renew for five (5) years at market    |
| NOI:                  | \$421,807                                                               |
| BC Assesment:         | \$16,537,000                                                            |
| Price:                | <del>\$13,600,000</del> <b>\$13,300,000</b>                             |
|                       |                                                                         |