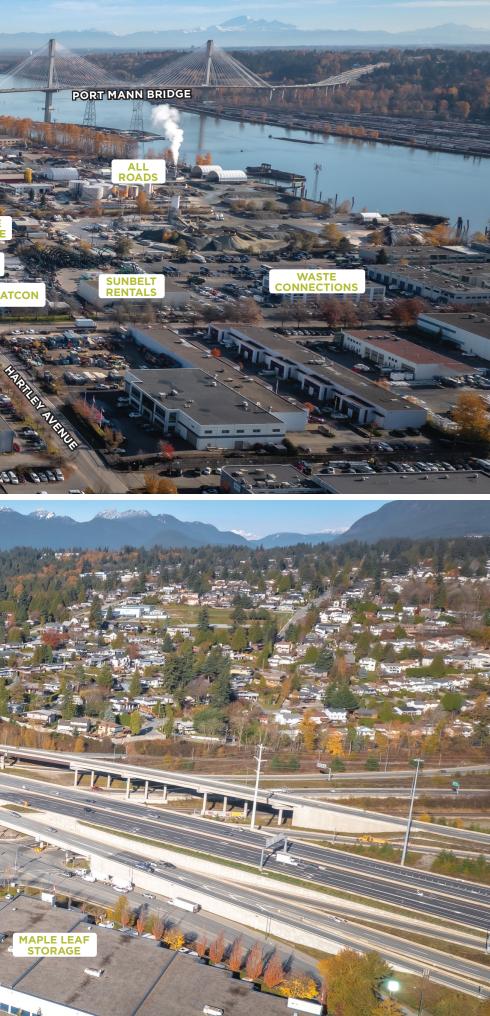

# LOCATION

MAPLE LEAF STORAGE OULEVARD FAWCETT ROAD CANSTAR RESTORATIONS LEAVITT

TRANS

UNITE

ENTA

PRAIRI

PENFOLDS ROOFING

матсон