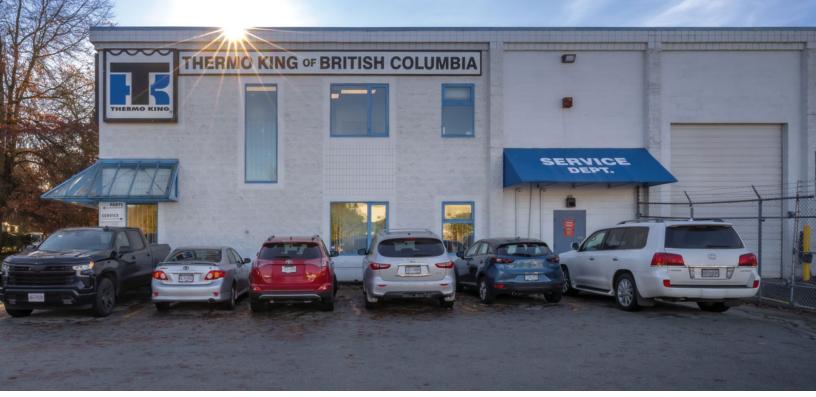

# PROPERTY HIGHLIGHTS

Cushman & Wakefield ULC is pleased to present a rare opportunity to acquire a 12,790 SF building on 2.19 acres of secured industrial land strategically located on Fawcett Road, close to Trans-Canada Highway. Currently the site is leased to Thermo King of BC and generates a net operating income of \$421,807. This low site coverage property is in high demand from tenants and investors.

Thermo King is a global leader in the manufacturing and service of refrigeration and heating units in the transportation industry. They provide the largest, fine temperature control units for trucks, trailers, rail cars, and ocean going containers around the world.