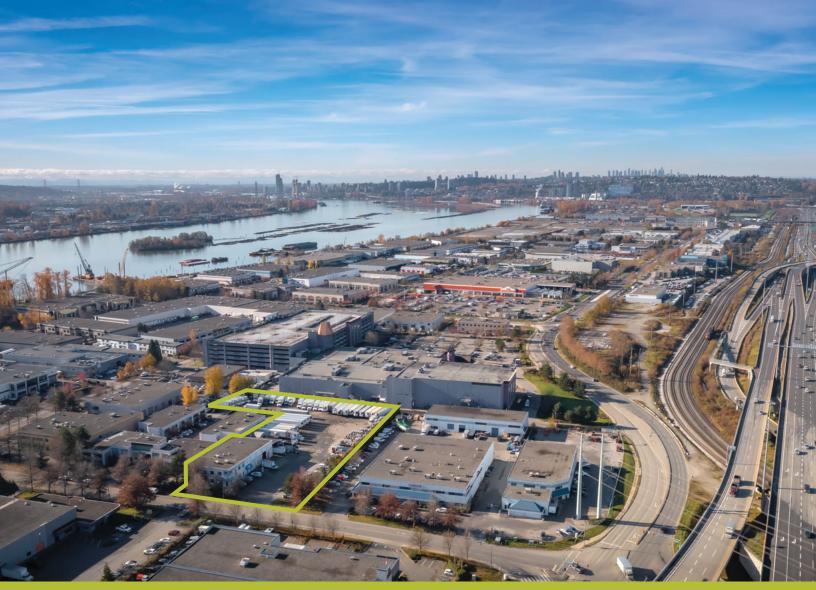

### 68 FAWCETT ROAD coquitlam, bc

**D. NATHAN KEWIN** Personal Real Estate Corporation Vice President 604 640 5885 nathan.kewin@cushwake.com

# PROPERTY HIGHLIGHTS

Cushman & Wakefield ULC is pleased to present a rare opportunity to acquire a 12,790 SF building on 2.19 acres of secured industrial land strategically located on Fawcett Road, close to Trans-Canada Highway. Currently the site is leased to Thermo King of BC and generates a net operating income of \$421,807. This low site coverage property is in high demand from tenants and investors.

**Civic Address:** 68 Fawcett Road, Coguitlam BC

| Civic Address.        | oo raweett Noda, coquitain De                                           |
|-----------------------|-------------------------------------------------------------------------|
| PID:                  | 024-165-689                                                             |
| Legal<br>Description: | Lot A District Lot 20 Group 1<br>New Westminster District Plan LMP38190 |
| Site Size:            | 2.19 acres                                                              |
| Building Size:        | Approximately 12,790 sf                                                 |
| Zoning:               | M1 General Industrial                                                   |
| Property Taxes:       | \$171,632.58 (2024)                                                     |
| Lease Expiry:         | November 4, 2026<br>One option to renew for five (5) years at market    |
| NOI:                  | \$421,807                                                               |
| BC Assesment:         | \$16,537,000                                                            |
| Price:                | <del>\$13,600,000</del> <b>\$13,300,000</b>                             |
|                       |                                                                         |