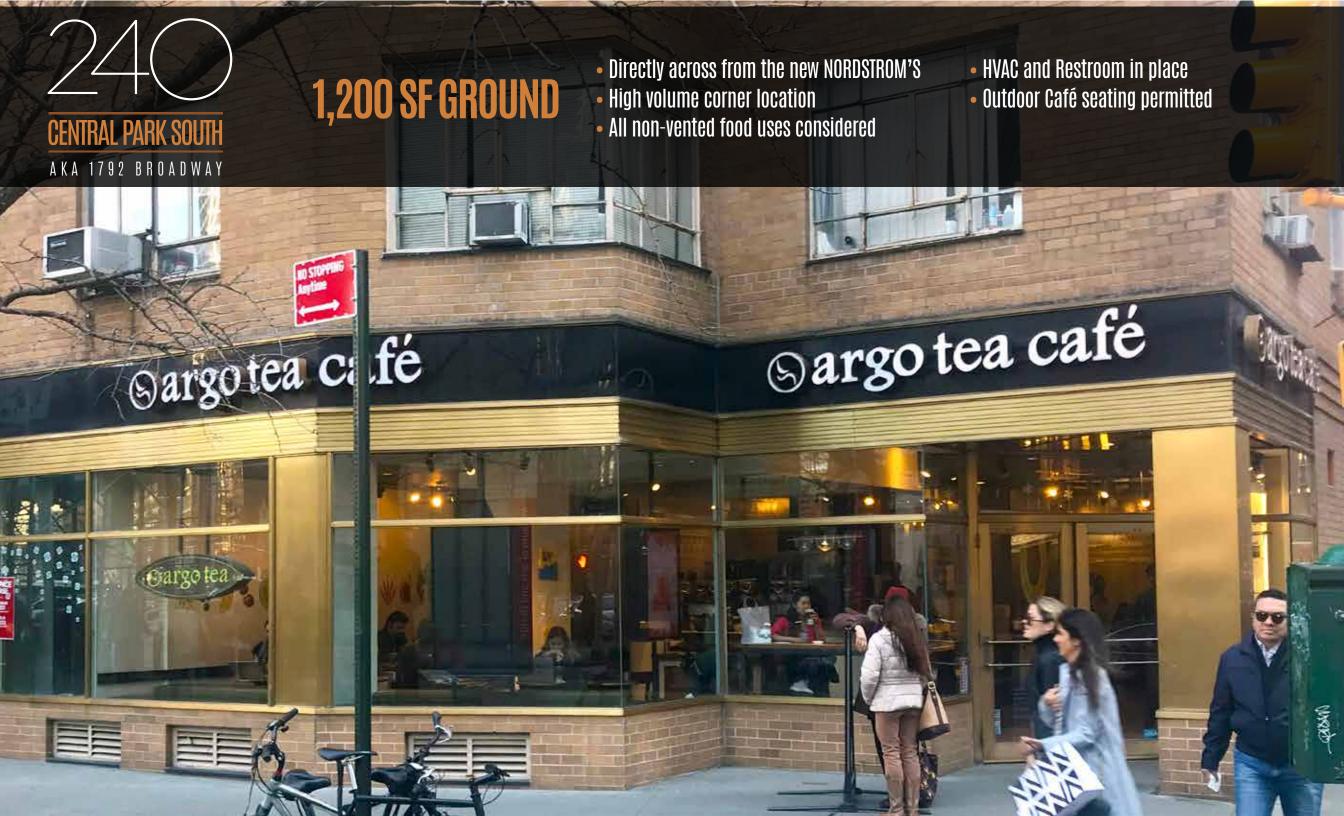

## WEST 58TH STREET



**GROUND FLOOR PLAN** 

## **RETAIL NEIGHBORS**





STARBUCKS

LINCOLN CENTER for the Performing Arts TARGET (COMING SOON)

PORTER HOUSE PER SE

LANDMARC MOMOFUKO

BOUCHON BAKER

ASCENT

WEST 61ST STREET

NEW YORK INSTITUTE OF TECHNOLOGY

WEST ELM CHASE

**BEST BUY** 

PURE BARRE

WEST 60TH STREET

HUGO BOSS SWAROVSKI

LULULEMON

WHOLE FOODS **AMAZON** 

SEPHORA

EQUINOX COACH

RED CORK WINE BAR SUSHI DAMO THE COLISEUM BAR & RESTAURANT 6 COLUMBUS

WILLIAMS-SONOMA

H&M BOSE

TRUMP INTERNATIONAL HOTEL & TOWER

JEAN-GEORGES

**ANNUAL VISITORS 3rd Most Visited** Tourist Attraction in the World

COLUMBUS CIRCLE

MARFA LENSCRAFTERS

MAISON KAYSER MUSEUM OF ARTS & DESIGN

59TH STREET/COLUMBUS CIRCLE



**CARNEGIE HALL** ROAST KITCHEN

WEST 57TH STREET









MANDARIN