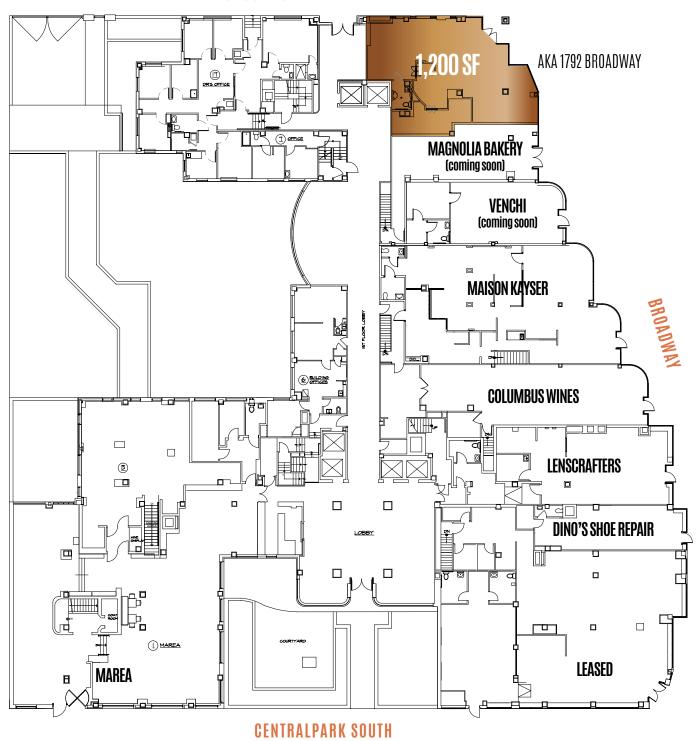

## WEST 58TH STREET



**GROUND FLOOR PLAN** 

## **RETAIL NEIGHBORS**





STARBUCKS

LINCOLN CENTER for the Performing Arts TARGET (COMING SOON)

PORTER HOUSE PER SE

LANDMARC MOMOFUKO

BOUCHON BAKER

ASCENT

WEST 61ST STREET

NEW YORK INSTITUTE OF TECHNOLOGY

WEST ELM CHASE

**BEST BUY** 

PURE BARRE

WEST 60TH STREET

HUGO BOSS SWAROVSKI

LULULEMON

WHOLE FOODS **AMAZON** 

SEPHORA

EQUINOX COACH

RED CORK WINE BAR SUSHI DAMO THE COLISEUM BAR & RESTAURANT 6 COLUMBUS

WILLIAMS-SONOMA

H&M BOSE

TRUMP INTERNATIONAL HOTEL & TOWER

JEAN-GEORGES

**ANNUAL VISITORS 3rd Most Visited** Tourist Attraction in the World

COLUMBUS CIRCLE

MARFA LENSCRAFTERS

MAISON KAYSER MUSEUM OF ARTS & DESIGN

59TH STREET/COLUMBUS CIRCLE



**CARNEGIE HALL** ROAST KITCHEN

WEST 57TH STREET









MANDARIN ORIENTAL

BAREBURGER

RA