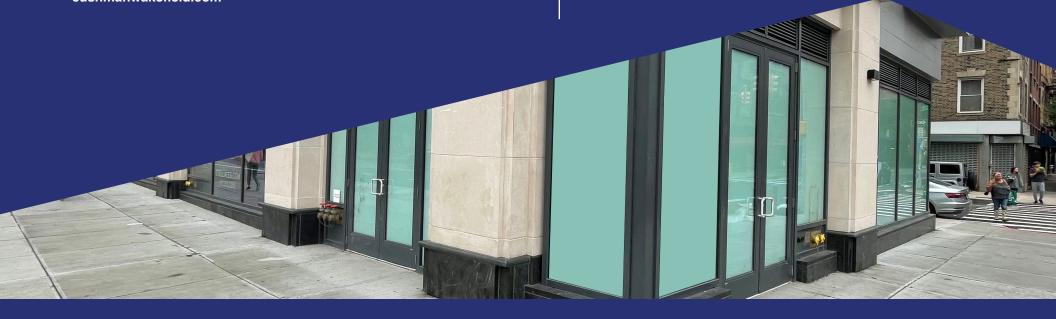

### 350 East Houston Street

West block between Between Avenue B & Avenue C

| Ground Level: | 3,700 SF           |
|---------------|--------------------|
| Frontage:     | 82' 8"             |
| Possession:   | Immediate          |
| Term:         | Through March 2029 |
| Lease Type:   | Sublease           |
| Asking Rent:  | Upon Request       |

#### **Comments**

- Located at the base of the Stella LEST
- New 10 ton HVAC in place
- ADA restrooms in place
- 400 AMPs of power currently existing

## Location

Prominently placed in a high foot-traffic location on East Houston between East Village and SoHo shopping and dining hubs