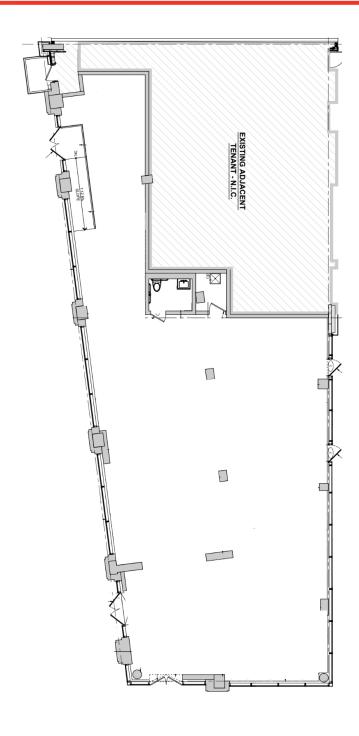

### 350 East Houston Street

West block between Between Avenue B & Avenue C

| Ground Level: | 3,700 SF           |
|---------------|--------------------|
| Frontage:     | 82' 8"             |
| Possession:   | Immediate          |
| Term:         | Through March 2029 |
| Lease Type:   | Sublease           |
| Asking Rent:  | Upon Request       |