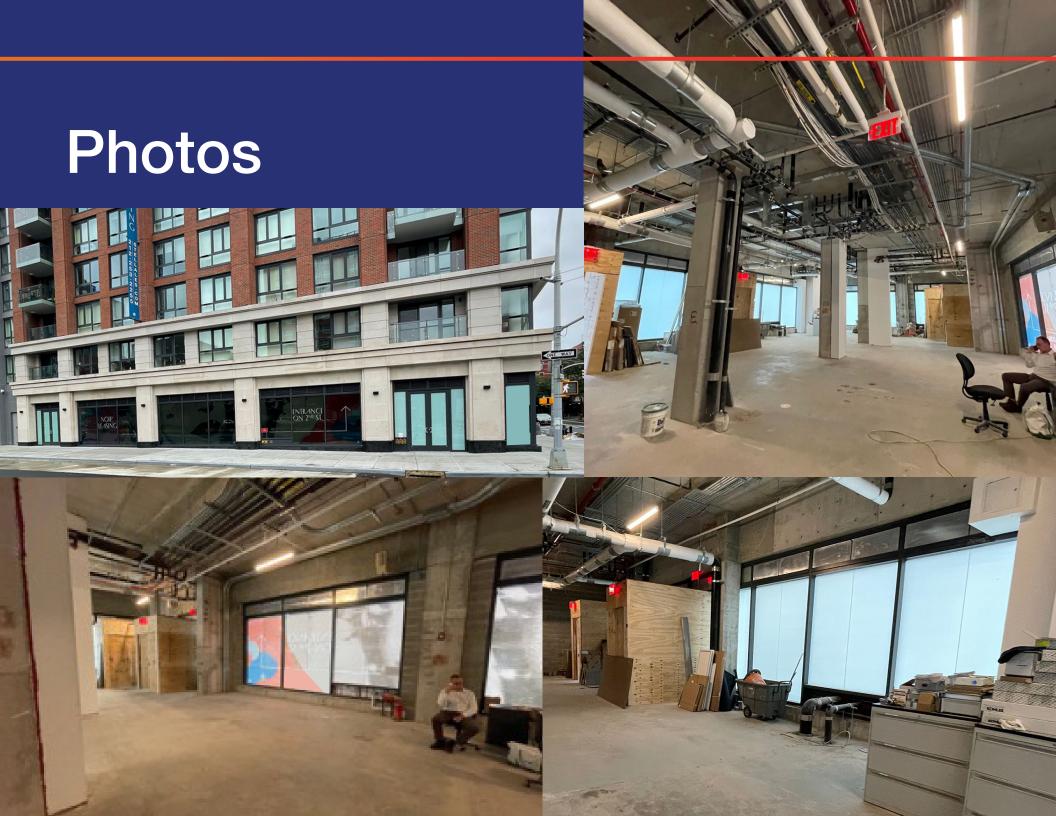

#### **Comments**

- Located at the base of the Stella LEST
- New 10 ton HVAC in place
- ADA restrooms in place
- 400 AMPs of power currently existing