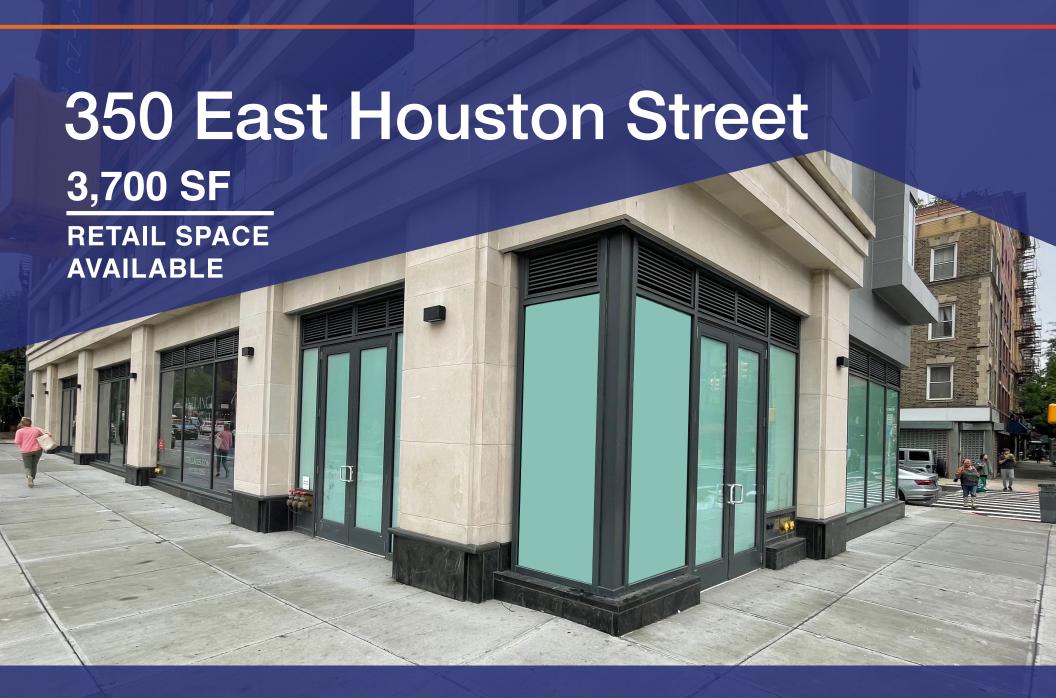

### 350 East Houston Street

West block between Between Avenue B & Avenue C

| Ground Level: | 3,700 SF           |
|---------------|--------------------|
| Frontage:     | 82' 8"             |
| Possession:   | Immediate          |
| Term:         | Through March 2029 |
| Lease Type:   | Sublease           |
| Asking Rent:  | Upon Request       |

#### **Comments**

- Located at the base of the Stella LEST
- New 10 ton HVAC in place
- ADA restrooms in place
- 400 AMPs of power currently existing