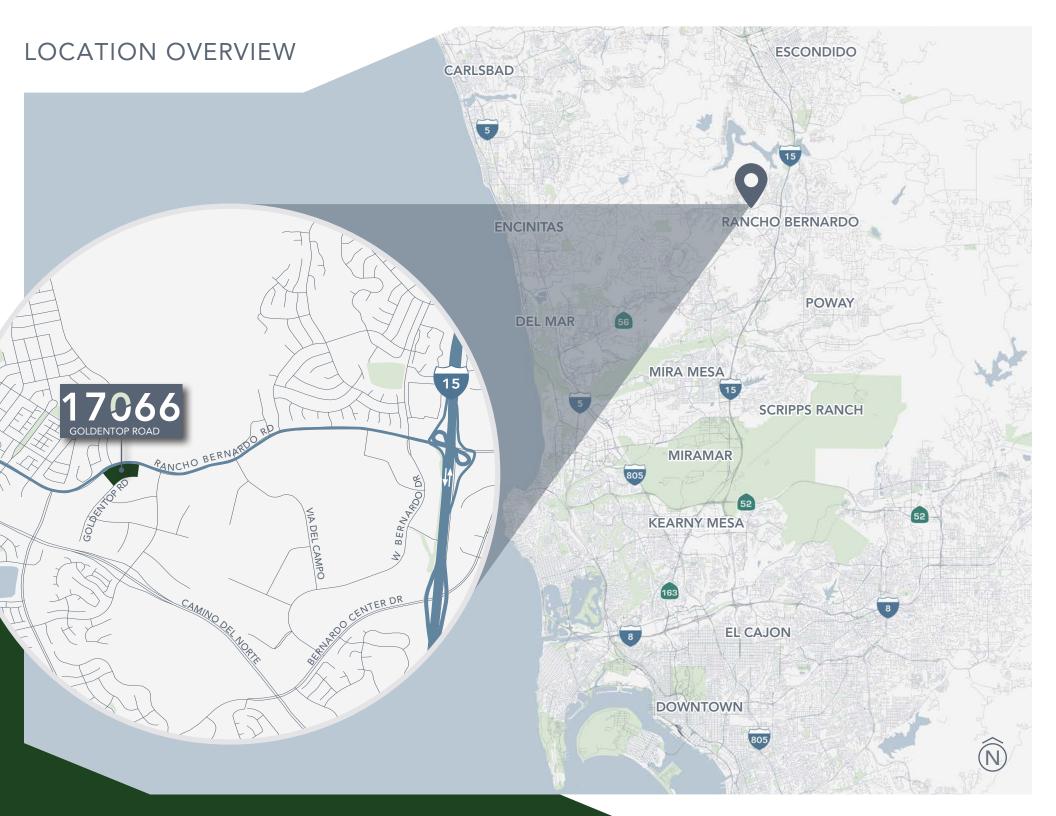

SAN DIEGO / CALIFORNIA / 92127

FOR LEASE

±110,190 SF

FREESTANDING CORPORATE
HEADQUARTERS/FLEX BUILDING