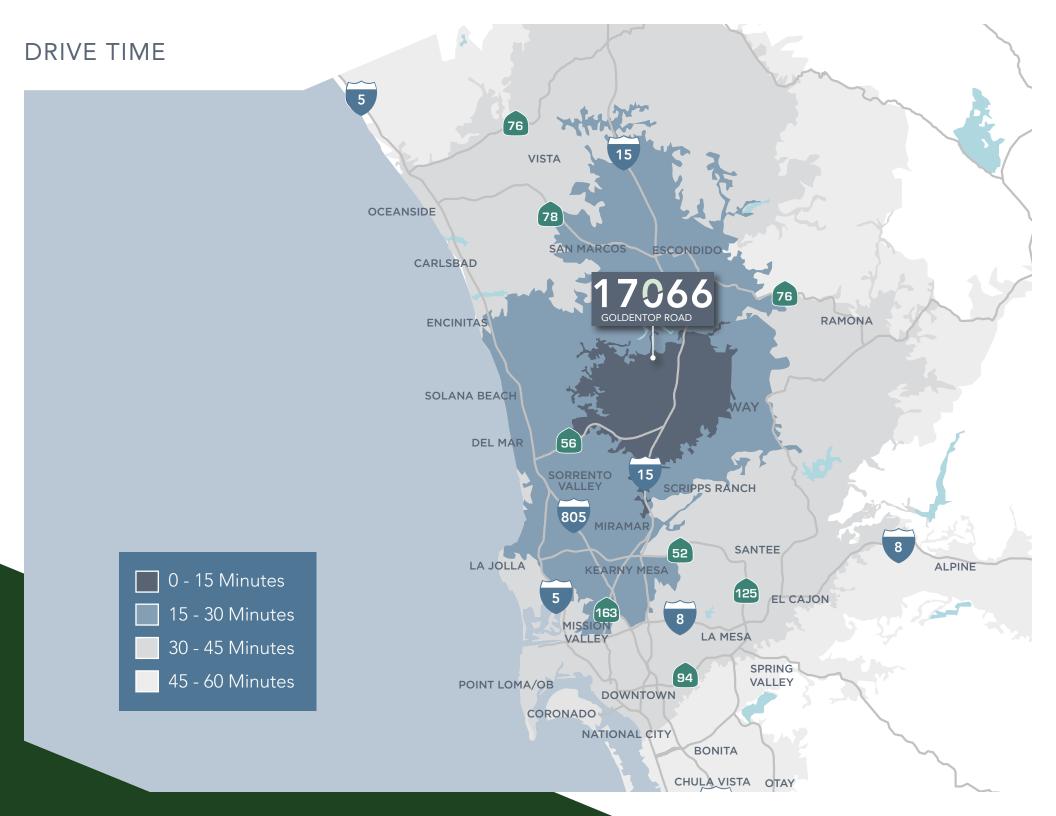

SAN DIEGO / CALIFORNIA / 92127

FOR LEASE

±110,190 SF

FREESTANDING CORPORATE
HEADQUARTERS/FLEX BUILDING