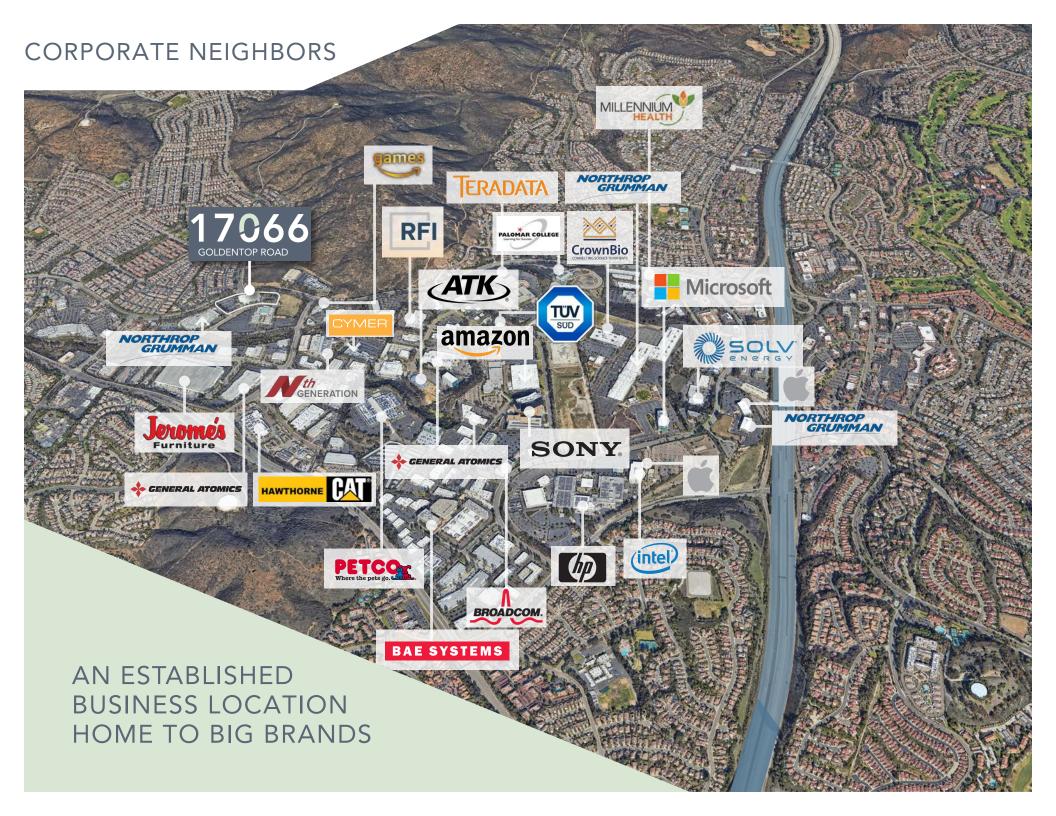

SAN DIEGO / CALIFORNIA / 92127

FOR LEASE

±110,190 SF

FREESTANDING CORPORATE
HEADQUARTERS/FLEX BUILDING