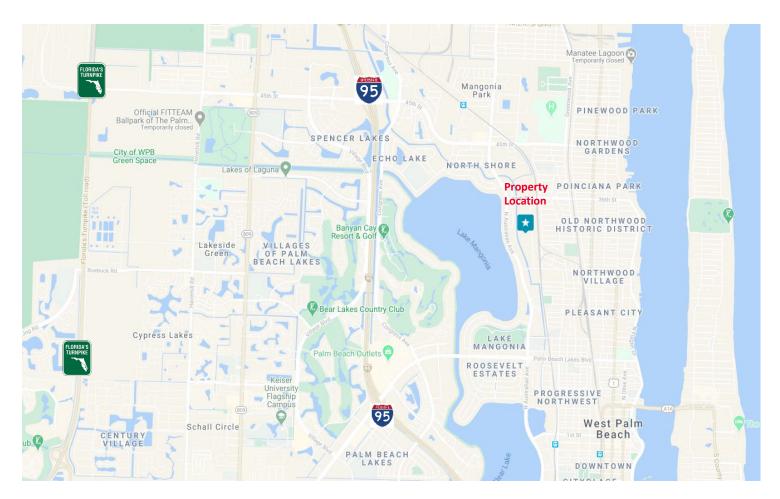

Heights
- 2.51/1,000 Parking Ratio
- · Dock High Loading
- Built in 1963
- C-3 Zoning
- Convenient access to I-95 and Port of Palm Beach

## **AVAILABLE SUITE**

- ☐ **Suite 105**: 19,976 SF
  - ±20% Office
  - · 3 dock high doors
  - 1 ramp
- ☐ Lease Rate: TBD | \$2.97 Est. 2020 OpEx

#### **CHRISTOPHER THOMSON, SIOR**

Executive Director +1 561 301 2390 christopher.thomson@cushwake.com

#### **ALEX VANDRESSER**

Associate +1 561 227 2020 alex.vandresser@cushwake.com



### **FOR LEASE**

# **TECHNOLOGY PLACE**

3301 Electronics Way, West Palm Beach, FL 33407

19,976 SF AVAILABLE

## **FLOOR PLAN - SUITE105: 19,976 SF**





cushmanwakefield.com

### **FOR LEASE**

# **TECHNOLOGY PLACE**

3301 Electronics Way, West Palm Beach, FL 33407

19,976 SF AVAILABLE



### **AERIAL/LOCATION MAP**



#### **CHRISTOPHER THOMSON, SIOR**

Executive Director +1 561 301 2390

christopher.thomson@cushwake.com

#### **ALEX VANDRESSER**

Associate +1 561 227 2020

alex.vandresser@cushwake.com



cushmanwakefield.com