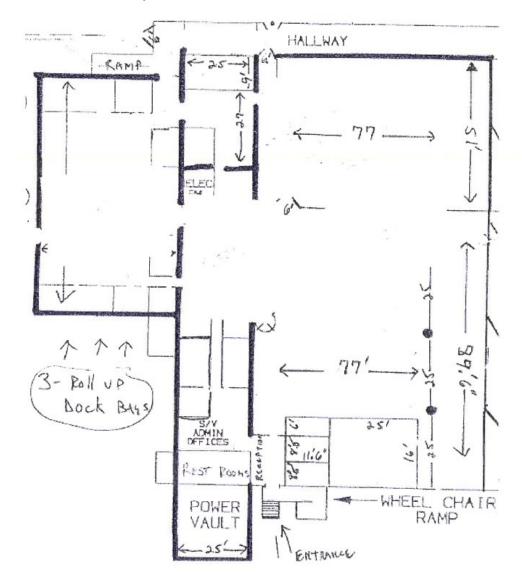

## **FLOOR PLAN - SUITE105: 19,976 SF**

cushmanwakefield.com

## **AVAILABLE SUITE**

- ☐ **Suite 105**: 19,976 SF
  - ±20% Office
  - · 3 dock high doors
  - 1 ramp
- ☐ Lease Rate: TBD | \$2.97 Est. 2020 OpEx