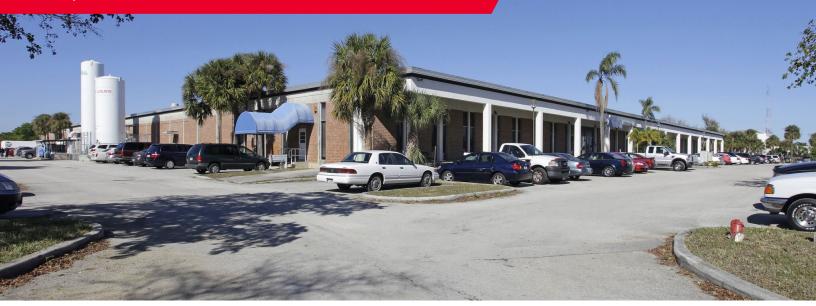

FOR LEASE

# **TECHNOLOGY PLACE**

3301 Electronics Way, West Palm Beach, FL 33407

19,976 SF AVAILABLE

# **PROPERTY HIGHLIGHTS**

- 16' 21' Clear Ceiling Heights
- 2.51/1,000 Parking Ratio
- · Dock High Loading
- Built in 1963
- C-3 Zoning
- Convenient access to I-95 and Port of Palm Beach