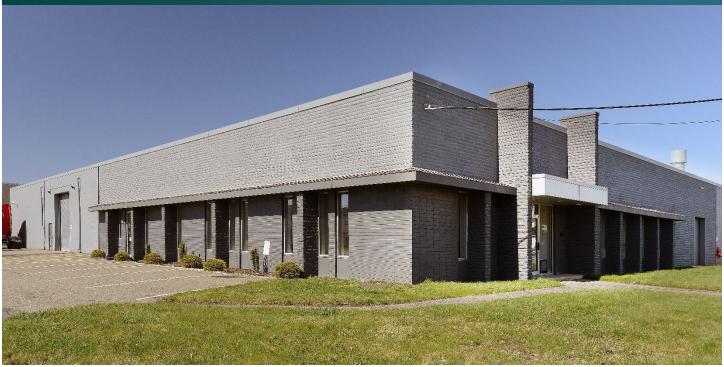

# Prologis Meadowlands | 9-11 Caesar Place

9-11 Caesar Place Moonachie, NJ 07074 USA

### **FACILITY**

- 35,907 SF total building size
- 35,907 SF available space
- 5.284 SF office
- 15'-9" clear height
- 28' x 40' column spacing
- 1 dock door
- 5 drive-in doors
- 19 car parking spaces