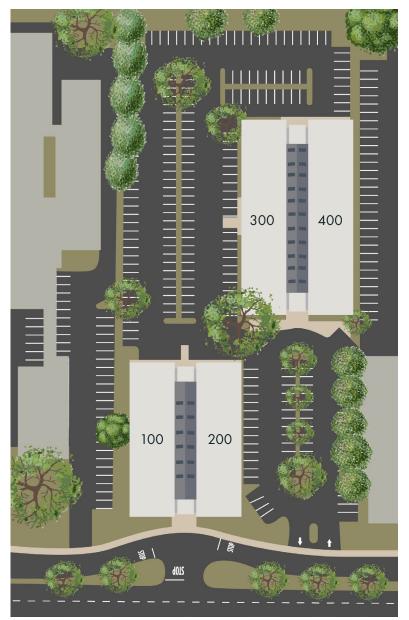

from 3,000 to 8,000 square feet. The updated suites feature contemporary design elements, including floor-to-ceiling glass, balconies, and efficient layouts. With easy access, ample parking, and opportunities for building signage, this location provides convenience and visibility. Moreover, the property boasts incredible adjacencies to prominent retail centers such as Pavilions, University Village, Loehmann's Plaza and the new development — The Boulevard, enhancing the overall appeal of this commercial space.

## PROPERTY HIGHLIGHTS



Two buildings with a variety of available suite sizes



Highly visible signage opportunities



Ample amount of free parking



Close proximity to numerous retail amenities



Private balconies on select suites



Five minutes from Hwy 50 via Howe Avenue



#### FLOOR PLANS -



### FLOOR PLANS —





#### FLOOR PLANS -



3,450 SF

#### FLOOR PLANS -



Suite 250 8,403 SF

### FLOOR PLANS



#### GALLERY —



2277 FAIR OAKS BOULEVARD

#### AMENITY MAP





## 2277 FAIR OAKS



BIG VALLEY MORTGAGE

Nick Sadek

Sothe

INTERNATION

#### SEAN MULLEN

Managing Director (916) 288 4811 sean.mullen@cushwake.com CA License NO: 01845406

#### KRIS KALMBACH Managing Director

(916) 288 4421 kris.kalmbach@cushwake.com CA License NO: 01436668

#### CUSHMAN & WAKEFIELD

400 Capitol Mall, Suite 1800 Sacramento, CA 95814 cushmanwakefield.com CA License NO: 00616335

©2025 Cushman & Wakefield. All rights reserved. The information contained in this communication is strictly confidential. This information has been obtained from sources believed to be reliabl