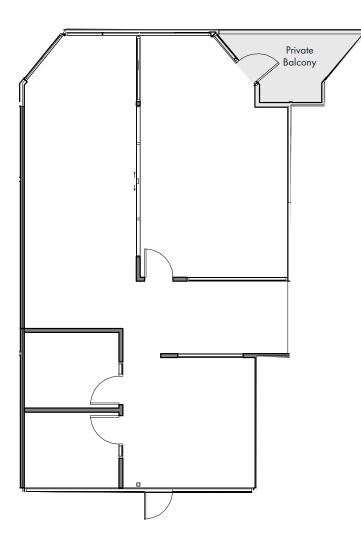

ed suites feature contemporary design elements, including floor-to-ceiling glass, balconies, and efficient layouts. With easy access, ample parking, and opportunities for building signage, this location provides convenience and visibility. Moreover, the property boasts incredible adjacencies to prominent retail centers such as Pavilions, University Village, Loehmann's Plaza and the new development — The Boulevard, enhancing the overall appeal of this commercial space.

## PROPERTY HIGHLIGHTS



Two buildings with a variety of available suite sizes



Highly visible signage opportunities



Ample amount of free parking



Close proximity to numerous retail amenities



Private balconies on select suites



Five minutes from Hwy 50 via Howe Avenue



#### FLOOR PLANS -



### FLOOR PLANS —





#### FLOOR PLANS -



3,450 SF

#### FLOOR PLANS -



Suite 250 8,403 SF

### FLOOR PLANS



#### GALLERY —



2277 FAIR OAKS BOULEVARD

#### AMENITY MAP





## 2277 FAIR OAKS



BIG VALLEY MORTGAGE

Nick Sadek

Sothe

INTERNATION

#### SEAN MULLEN

Managing Director (916) 288 4811 sean.mullen@cushwake.com CA License NO: 01845406

#### KRIS KALMBACH Managing Director

(916) 288 4421 kris.kalmbach@cushwake.com CA License NO: 01436668

#### CUSHMAN & WAKEFIELD

400 Capitol Mall, Suite 1800 Sacramento, CA 95814 cushmanwakefield.com CA License NO: 00616335

©2025 Cushman & Wakefield. All rights reserved. The information contained in this communication is strictly confidential. This information has been obtained from sources believed to be reliable but has not been verified. NO WARRANTY OR