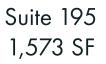

#### FLOOR PLANS -

## For Lease

Suite 190 - 1,025 SF Suite 195 - 1,573 SF Suite 230 - 3,450 SF Suite 250 - 8,403 SF Suite 325 - 2,884 SF

Nestled along Fair Oaks Boulevard in Sacramento, California, this prime office space offers a range of options spanning from 3,000 to 8,000 square feet. The updated suites feature contemporary design elements, including floor-to-ceiling glass, balconies, and efficient layouts. With easy access, ample parking, and opportunities for building signage, this location provides convenience and visibility. Moreover, the property boasts incredible adjacencies to prominent retail centers such as Pavilions, University Village, Loehmann's Plaza and the new development — The Boulevard, enhancing the overall appeal of this commercial space.