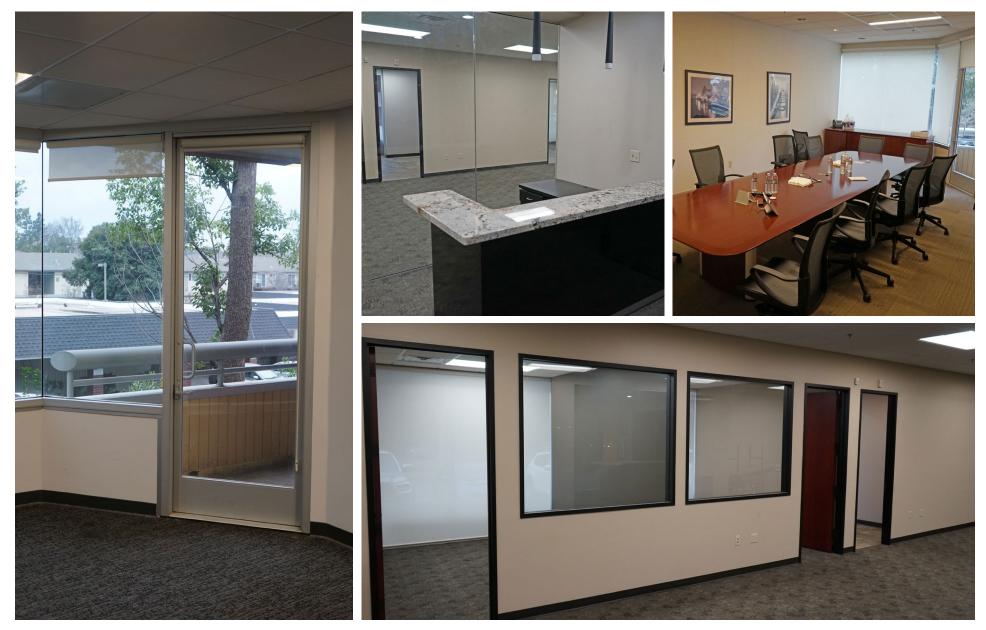

#### GALLERY —

2277 FAIR OAKS BOULEVARD

## For Lease

Suite 190 - 1,025 SF Suite 195 - 1,573 SF Suite 230 - 3,450 SF Suite 250 - 8,403 SF Suite 325 - 2,884 SF

Nestled along Fair Oaks Boulevard in Sacramento, California, this prime office space offers a range of options spanning from 3,000 to 8,000 square feet. The updated suites feature contemporary design elements, including floor-to-ceiling glass, balconies, and efficient layouts. With easy access, ample parking, and opportunities for building signage, this location provides convenience and visibility. Moreover, the property boasts incredible adjacencies to prominent retail centers such as Pavilions, University Village, Loehmann's Plaza and the new development — The Boulevard, enhancing the overall appeal of this commercial space.