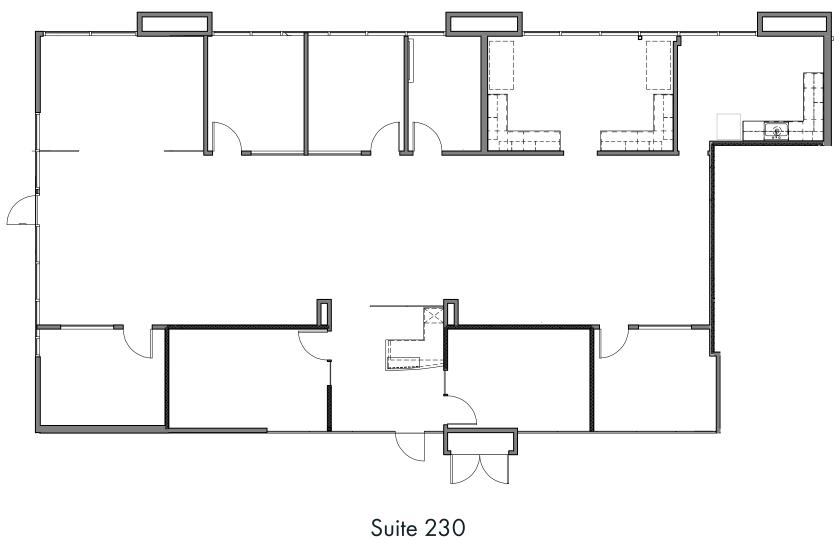

#### FLOOR PLANS -

Suite 250 8,403 SF

## For Lease

Suite 190 - 1,025 SF Suite 195 - 1,573 SF Suite 230 - 3,450 SF Suite 250 - 8,403 SF Suite 325 - 2,884 SF

Nestled along Fair Oaks Boulevard in Sacramento, California, this prime office space offers a range of options spanning from 3,000 to 8,000 square feet. The updated suites feature contemporary design elements, including floor-to-ceiling glass, balconies, and efficient layouts. With easy access, ample parking, and opportunities for building signage, this location provides convenience and visibility. Moreover, the property boasts incredible adjacencies to prominent retail centers such as Pavilions, University Village, Loehmann's Plaza and the new development — The Boulevard, enhancing the overall appeal of this commercial space.