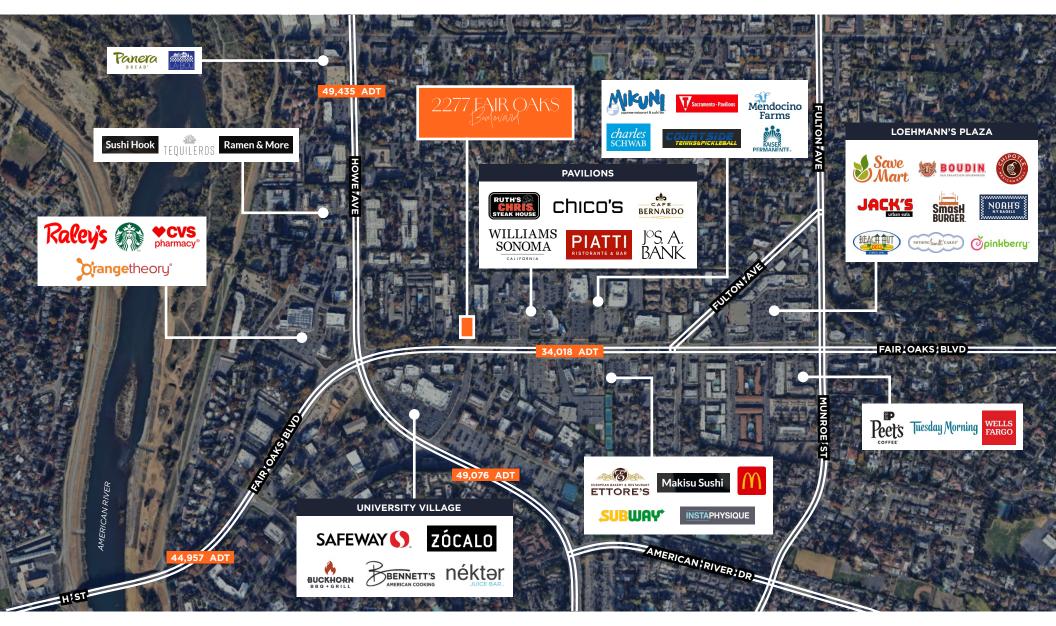

#### AMENITY MAP

## For Lease

Suite 190 - 1,025 SF Suite 195 - 1,573 SF Suite 230 - 3,450 SF Suite 250 - 8,403 SF Suite 325 - 2,884 SF

Nestled along Fair Oaks Boulevard in Sacramento, California, this prime office space offers a range of options spanning from 3,000 to 8,000 square feet. The updated suites feature contemporary design elements, including floor-to-ceiling glass, balconies, and efficient layouts. With easy access, ample parking, and opportunities for building signage, this location provides convenience and visibility. Moreover, the property boasts incredible adjacencies to prominent retail centers such as Pavilions, University Village, Loehmann's Plaza and the new development — The Boulevard, enhancing the overall appeal of this commercial space.