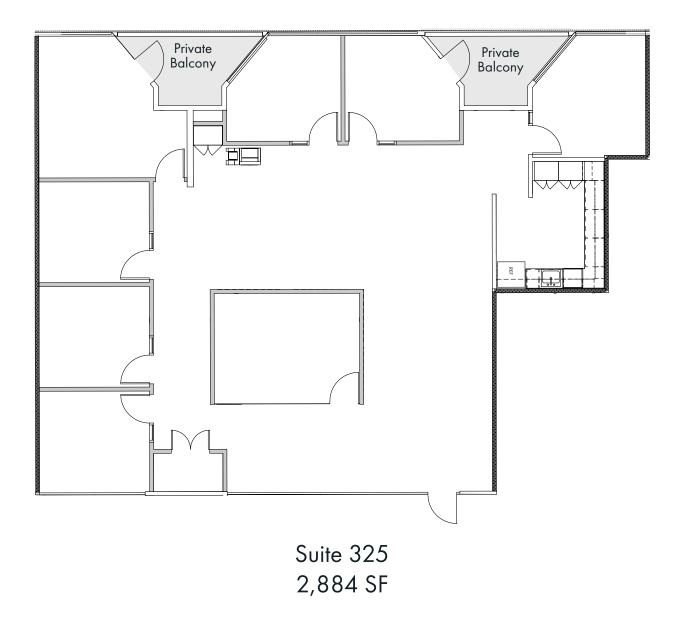

### FLOOR PLANS

## For Lease

Suite 190 - 1,025 SF Suite 195 - 1,573 SF Suite 230 - 3,450 SF Suite 250 - 8,403 SF Suite 325 - 2,884 SF

Nestled along Fair Oaks Boulevard in Sacramento, California, this prime office space offers a range of options spanning from 3,000 to 8,000 square feet. The updated suites feature contemporary design elements, including floor-to-ceiling glass, balconies, and efficient layouts. With easy access, ample parking, and opportunities for building signage, this location provides convenience and visibility. Moreover, the property boasts incredible adjacencies to prominent retail centers such as Pavilions, University Village, Loehmann's Plaza and the new development — The Boulevard, enhancing the overall appeal of this commercial space.