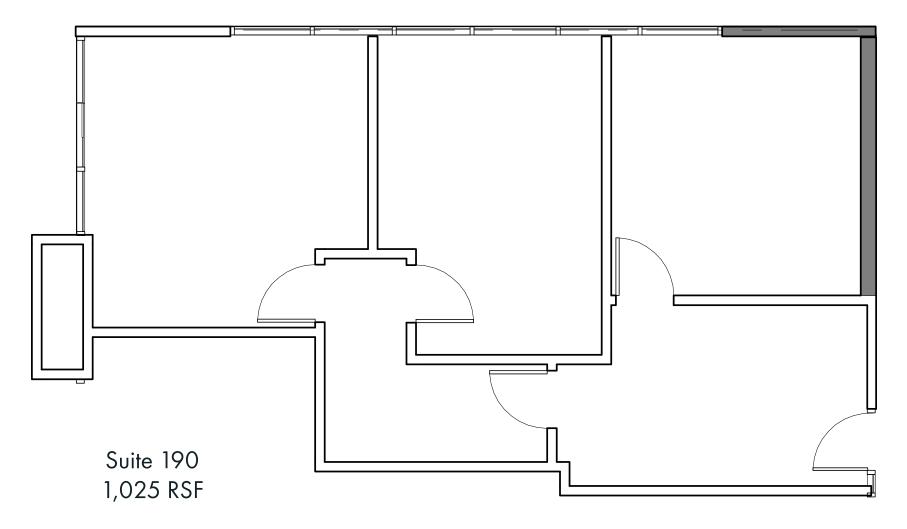

#### FLOOR PLANS -

## For Lease

Suite 190 - 1,025 SF Suite 195 - 1,573 SF Suite 230 - 3,450 SF Suite 250 - 8,403 SF Suite 325 - 2,884 SF

Nestled along Fair Oaks Boulevard in Sacramento, California, this prime office space offers a range of options spanning from 3,000 to 8,000 square feet. The updated suites feature contemporary design elements, including floor-to-ceiling glass, balconies, and efficient layouts. With easy access, ample parking, and opportunities for building signage, this location provides convenience and visibility. Moreover, the property boasts incredible adjacencies to prominent retail centers such as Pavilions, University Village, Loehmann's Plaza and the new development — The Boulevard, enhancing the overall appeal of this commercial space.