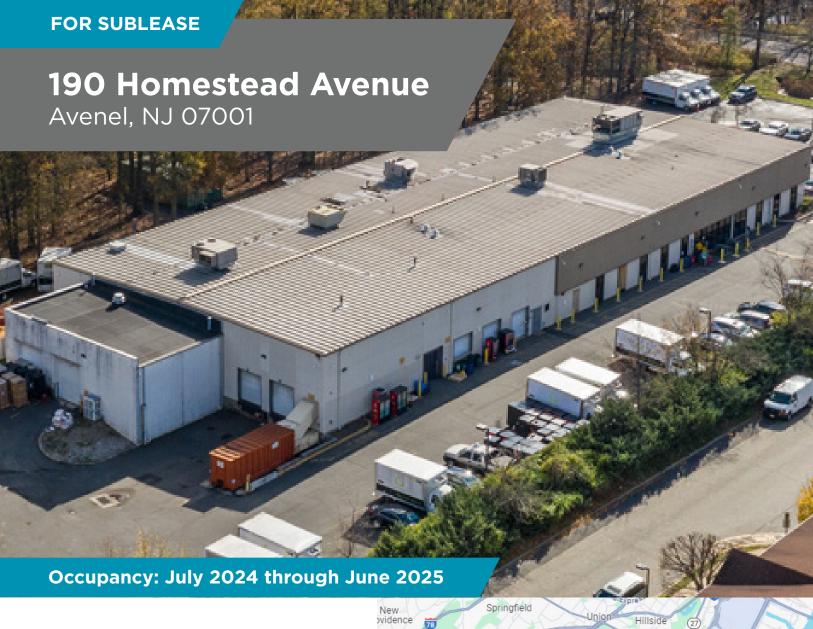

## 29,366 SF on 2 Acres

## **Property Highlights**

• Building: 29,366 SF

• Office: 7,500 SF

• Car Parking: 118 spaces

Clear Height: 18'

Exterior Docks: 2

Drive-In Doors: 4

Power: 1200 amps;

480 volts, 3-phase