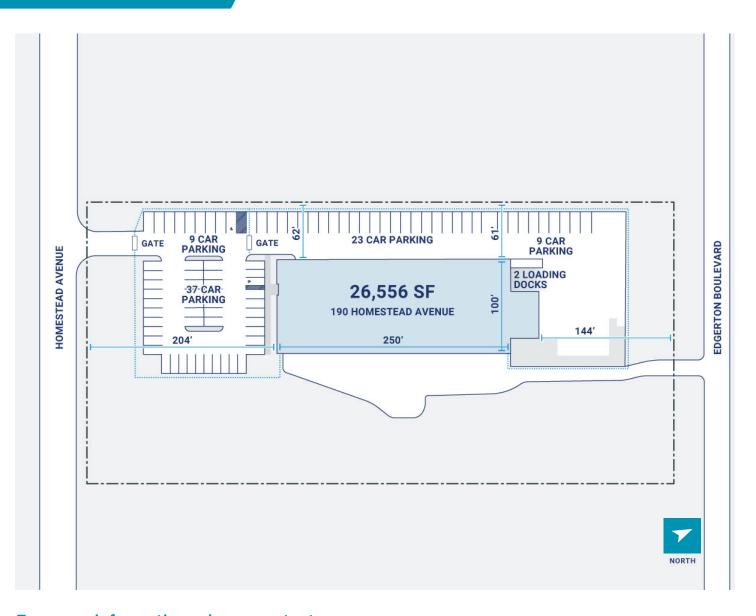

## SITE PLAN

## **Property Highlights**

• Building: 29,366 SF

• Office: 7,500 SF

• Car Parking: 118 spaces

Clear Height: 18'

Exterior Docks: 2

Drive-In Doors: 4

Power: 1200 amps;