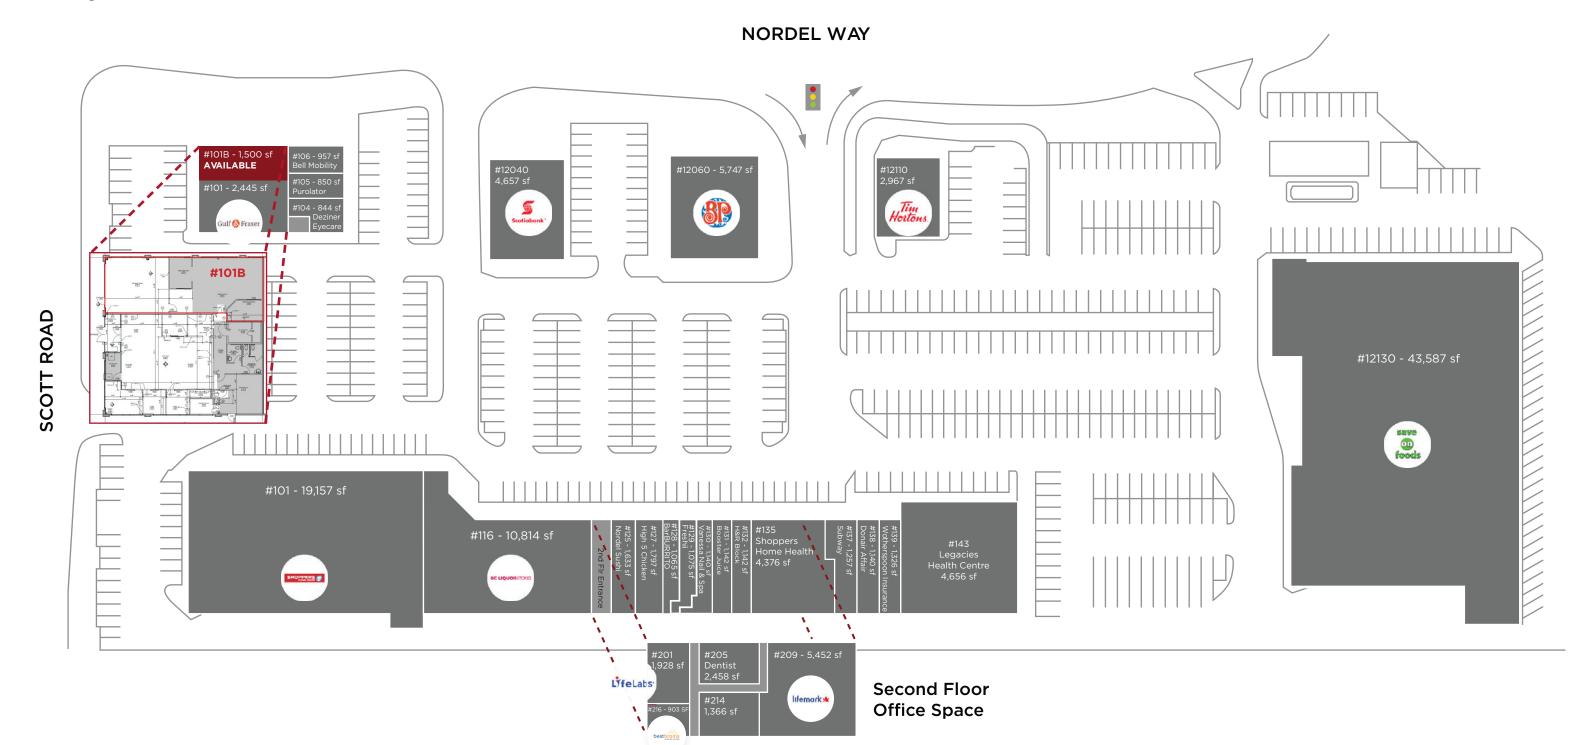

## NORDEL CROSSING SHOPPING CENTRE 12080 NORDEL WAY SURREY, BC

| AVAILABILITIES | AREA     | NET RENT    | ADDITIONAL RENT (2023) | MONTHLY COSTS* |
|----------------|----------|-------------|------------------------|----------------|
| #101B          | 1,500 SF | \$52.00 PSF | \$16.50 PSF            | \$8,562.50     |

<sup>\*</sup> Excluding GST and utilities