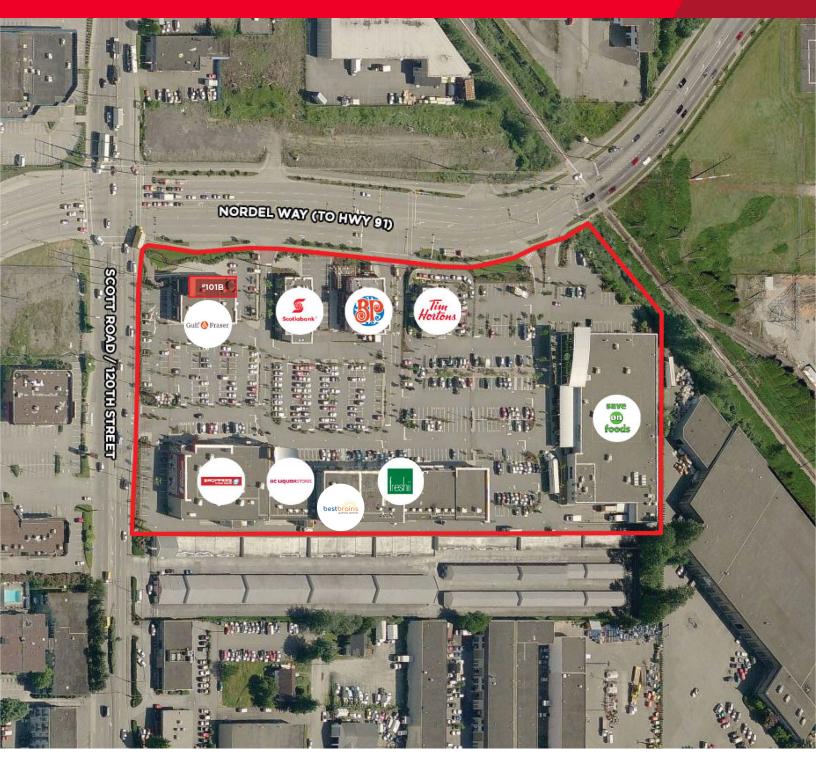

### FOR LEASE NORDEL CROSSING SHOPPING CENTRE 12080 NODDEL WAY

12080 NORDEL WAY
SURREY, BC

2,839 NUMBER OF BUSINESSES within 3 km

38,933 2020 DAYTIME WORKING POPULATION ESTIMATE within 3 km

MEDIAN AGE within 3 km

## NORDEL CROSSING SHOPPING CENTRE 12080 NORDEL WAY SURREY, BC

| AVAILABILITIES | AREA     | NET RENT    | ADDITIONAL RENT (2023) | MONTHLY COSTS* |
|----------------|----------|-------------|------------------------|----------------|
| #101B          | 1,500 SF | \$52.00 PSF | \$16.50 PSF            | \$8,562.50     |