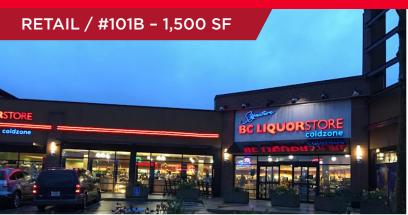

## NORDEL CROSSING SHOPPING CENTRE 12080 NORDEL WAY SURREY, BC

| AVAILABILITIES | AREA     | NET RENT    | ADDITIONAL RENT (2023) | MONTHLY COSTS* |
|----------------|----------|-------------|------------------------|----------------|
| #101B          | 1,500 SF | \$52.00 PSF | \$16.50 PSF            | \$8,562.50     |