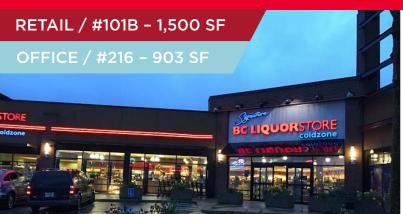

# NORDEL CROSSING SHOPPING CENTRE 12080 NORDEL WAY SURREY, BC

| AVAILABILITIES | AREA     | NET RENT    | ADDITIONAL RENT (2023) | MONTHLY COSTS* |
|----------------|----------|-------------|------------------------|----------------|
| #101B          | 1,500 SF | \$52.00 PSF | \$16.50 PSF            | \$8,562.50     |
| #216           | 903 SF   | \$30.00 PSF | \$16.50 PSF            | \$3,499.13     |