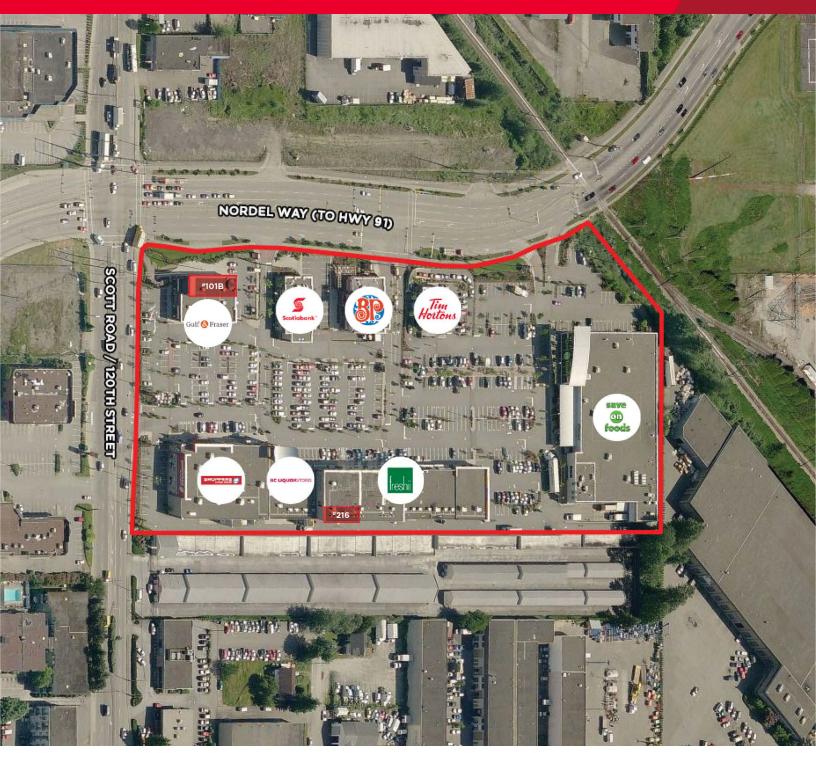

# NORDEL CROSSING SHOPPING CENTRE 12080 NORDEL WAY SURREY, BC

| AVAILABILITIES | AREA     | NET RENT    | ADDITIONAL RENT (2023) | MONTHLY COSTS* |
|----------------|----------|-------------|------------------------|----------------|
| #101B          | 1,500 SF | \$52.00 PSF | \$16.50 PSF            | \$8,562.50     |
| #216           | 903 SF   | \$30.00 PSF | \$16.50 PSF            | \$3,499.13     |