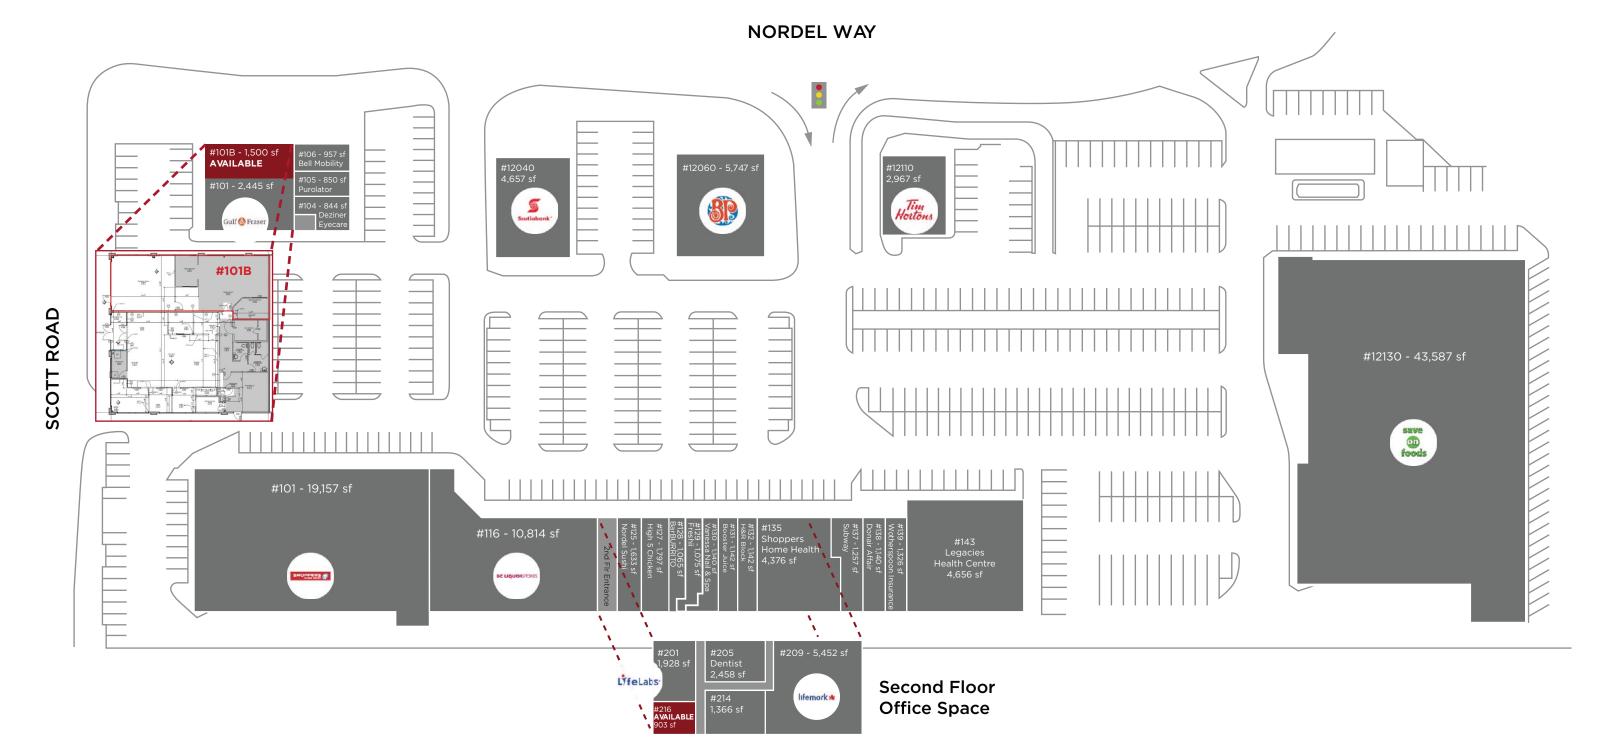

# NORDEL CROSSING SHOPPING CENTRE 12080 NORDEL WAY SURREY, BC

| AVAILABILITIES | AREA     | NET RENT    | ADDITIONAL RENT (2023) | MONTHLY COSTS* |
|----------------|----------|-------------|------------------------|----------------|
| #101B          | 1,500 SF | \$52.00 PSF | \$16.50 PSF            | \$8,562.50     |
| #216           | 903 SF   | \$30.00 PSF | \$16.50 PSF            | \$3,499.13     |