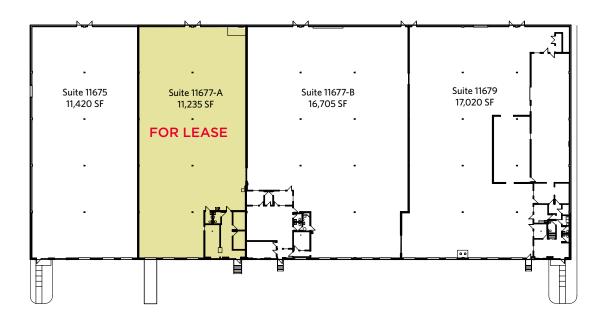

## PROPERTY HIGHLIGHTS

- One Suite Available:
  » Suite 11677-A: 11,235 SF
- High profile industrial park
- General industrial zoning
- Centralized distribution location
- Located just 15 minutes to Downtown Cincinnati

| Suite #       | Space SF  | Warehouse SF | Office SF | Doors                   | OPEX       |
|---------------|-----------|--------------|-----------|-------------------------|------------|
| Suite 11677-A | 11,235 SF | 10,325 SF    | 910 SF    | (2) Docks; (1) Drive-in | \$2.34/psf |