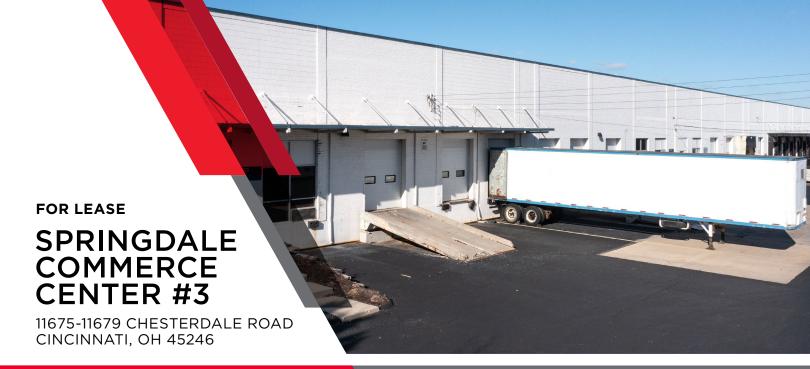

# FOR LEASE SPRINGDALE COMMERCE CTR 3

CINCINNATI, OH 45246

## PROPERTY HIGHLIGHTS

- One Suite Available:
  » Suite 11677-A: 11,235 SF
- High profile industrial park
- General industrial zoning
- Centralized distribution location
- Located just 15 minutes to Downtown Cincinnati