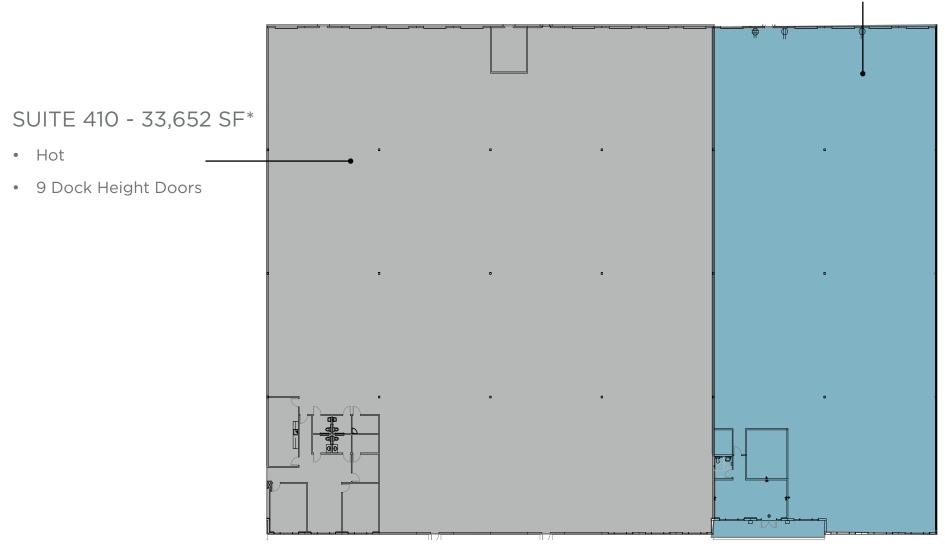

### Sublease Information

| Address:       | 4509 Freidrich Lane Austin, TX, 78744                                           |
|----------------|---------------------------------------------------------------------------------|
| Sublease Size: | Suite 410 - 33,652 SF*<br>Suite 415 - 16,678 SF*<br>*Contiguous up to 50,330 SF |
| Term           | April 30 <sup>th</sup> , 2028                                                   |
| Rate           | Contact Broker                                                                  |
| Parking Ratio  | 2:1,000                                                                         |

# **SUBLEASE FLOOR PLAN**

\*CONTIGUOUS UP TO 50,330 SF

SUITE 415 - 16,678 SF\*

HVAC

• 5 Dock Height Doors