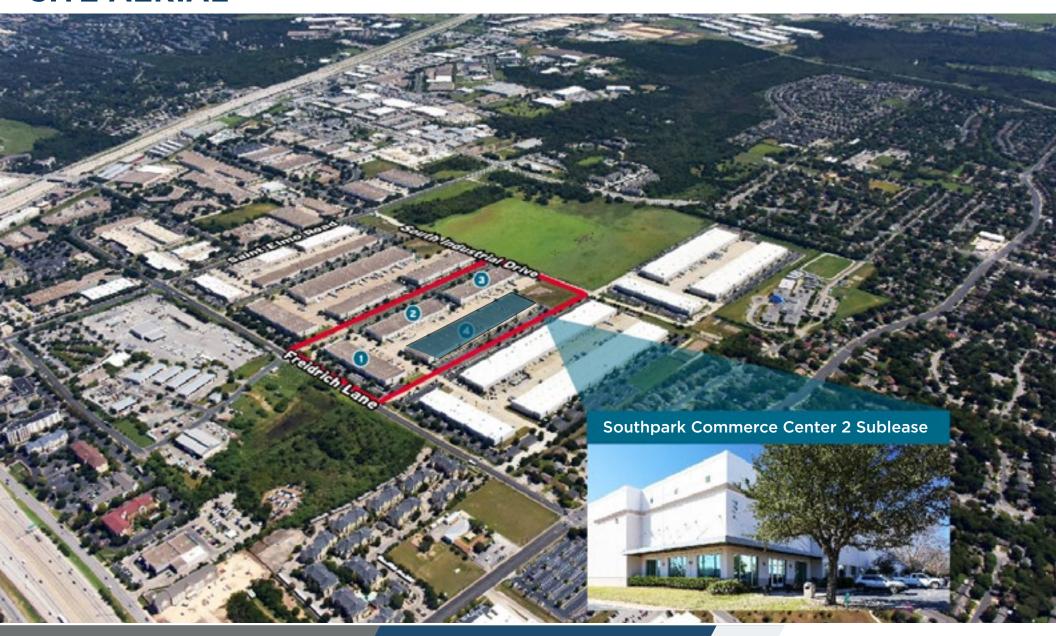

------------------------------------------------|
| Sublease Size: | Suite 410 - 33,652 SF*<br>Suite 415 - 16,678 SF*<br>*Contiguous up to 50,330 SF |
| Term           | April 30 <sup>th</sup> , 2028                                                   |
| Rate           | Contact Broker                                                                  |
| Parking Ratio  | 2:1,000                                                                         |





## FOR MORE INFORMATION, CONTACT:



# **SITE LOCATION MAP** LAKE TRAVIS 2222 620 **1** 290 290 71 360 183 2244 130 71 ABIA FOR MORE INFORMATION, CONTACT:

**BRIAN LIVERMAN Executive Director** +1 512 814 3402 brian.liverman@cushwake.com

**MATT FRIZZELL Executive Director** +1 512 814 3404 matt.frizzell@cushwake.com



# **SITE AERIAL**



## FOR MORE INFORMATION, CONTACT:

**BRIAN LIVERMAN** 

Executive Director +1 512 814 3402 brian.liverman@cushwake.com MATT FRIZZELL

Executive Director +1 512 814 3404 matt.frizzell@cushwake.com



# **SUBLEASE FLOOR PLAN**

\*CONTIGUOUS UP TO 50,330 SF

SUITE 415 - 16,678 SF\*

HVAC

• 5 Dock Height Doors



## FOR MORE INFORMATION, CONTACT:

BRIAN LIVERMAN
Executive Director
+1 512 814 3402
brian.liverman@cushwake.com

MATT FRIZZELL
Executive Director
+1 512 814 3404
matt.frizzell@cushwake.com