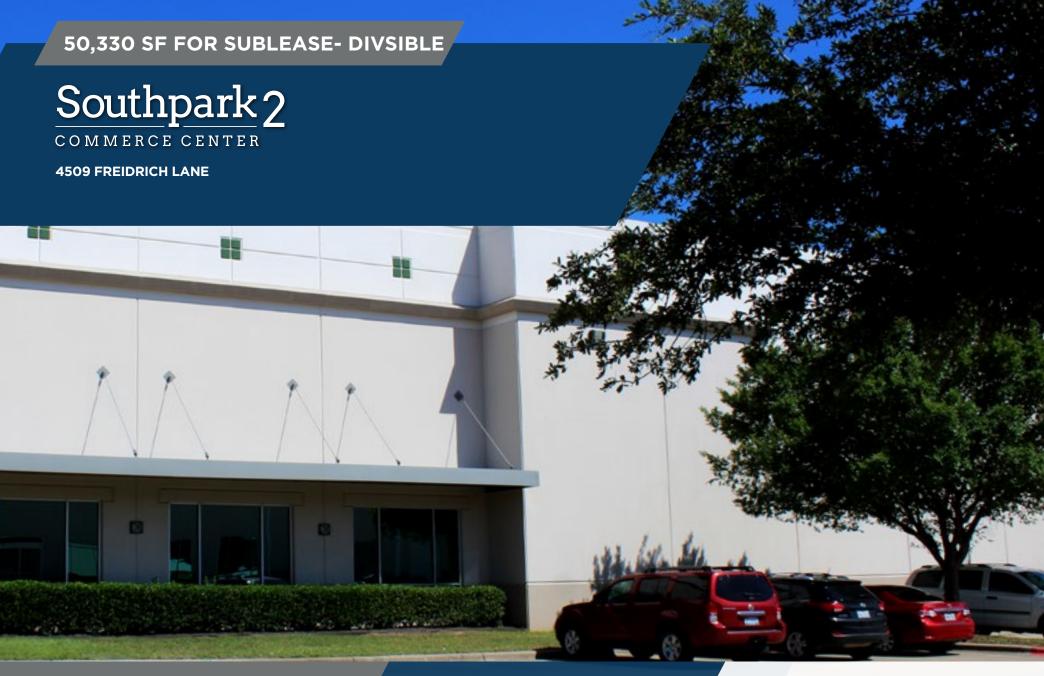

# FLEX/INDUSTRIAL SUBLEASE OPPORTUNITY IN SOUTHEAST AUSTIN

Built in 2000, Southpark Commerce Center 2 is located at the intersection of St. Elmo Road and Freidrich Lane with excellent access to IH-35, Hwy 71, Hwy 183 and SH-130. The project consists of four Class A front park/rear load distribution buildings totaling 372,125 square feet.

### Sublease Information

| Address:       | 4509 Freidrich Lane Austin, TX, 78744                                           |
|----------------|---------------------------------------------------------------------------------|
| Sublease Size: | Suite 410 - 33,652 SF*<br>Suite 415 - 16,678 SF*<br>*Contiguous up to 50,330 SF |
| Term           | April 30 <sup>th</sup> , 2028                                                   |
| Rate           | Contact Broker                                                                  |
| Parking Ratio  | 2:1,000                                                                         |