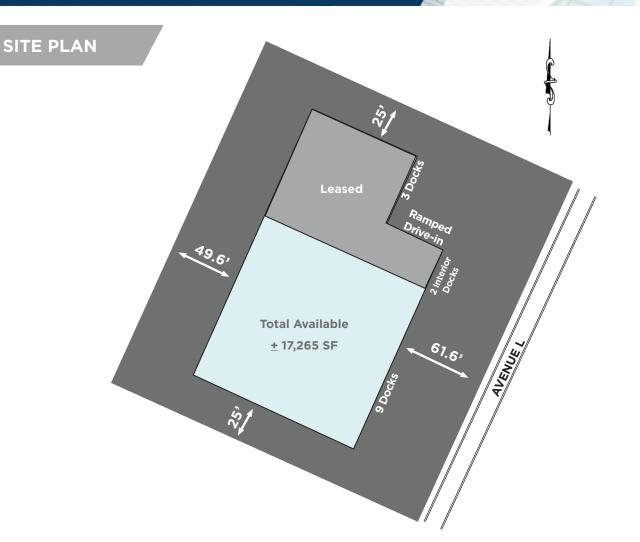

## **Property Highlights**

**Total Building Size** <u>+</u> 35,579 SF on 1.7 Acres

**One Unit Remaining:** 

Unit 1: 17,265 SF

**TORSTEN THALER** +1 732 243 3060 torsten.thaler@cushwake.com

**THOMAS D. TUCCI, SIOR** +1 732 243 3120 thomas.tucci@cushwake.com NATALIE GORGA +1 732 243 3136 natalie.gorga@cushwake.com

## 17,265 SF

- 15,184 SF Warehouse Area
- 2,081 SF Office Area
- 22' Clear Ceiling Height
- 9 Loading Docks
- Wet Sprinkler System
- Available Immediately