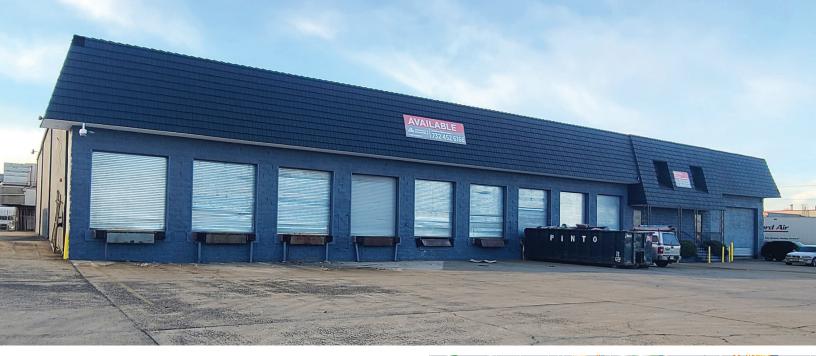

#### **FOR LEASE**

**74 Avenue L** Newark, NJ <u>+</u> 17,265 SF

## **Property Highlights**

**Total Building Size** <u>+</u> 35,579 SF on 1.7 Acres

**One Unit Remaining:** 

Unit 1: 17,265 SF

**TORSTEN THALER** +1 732 243 3060 torsten.thaler@cushwake.com

**THOMAS D. TUCCI, SIOR** +1 732 243 3120 thomas.tucci@cushwake.com NATALIE GORGA +1 732 243 3136 natalie.gorga@cushwake.com

## 74 AVENUE L Newark, NJ

<u>+</u> 17,265 SF

## FOR LEASE