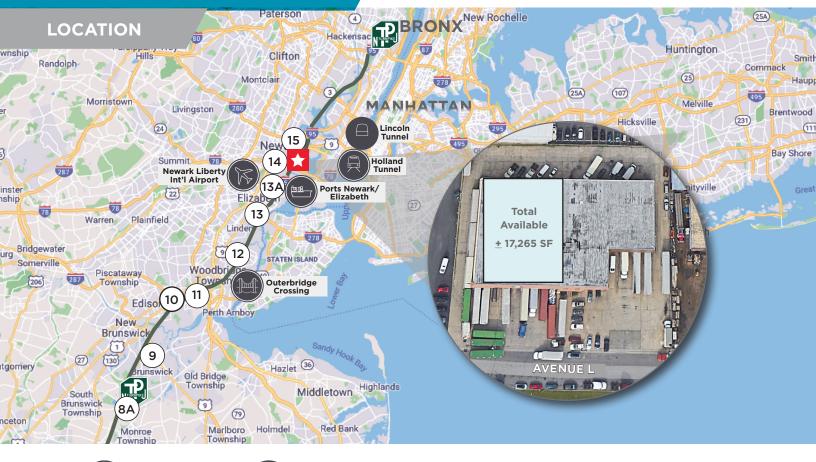

# REALTERM

PORT NEWARK 1.5 MILES

I-95 2.75 MILES

LINCOLN TUNNEL 11.3 MILES

**I-78** 1.8 MILES

NEWARK LIBERTY INT'L AIRPORT 3.9 MILES

GEORGE WASHINGTON BRIDGE 17.8 MILES **TORSTEN THALER** +1 732 243 3060 torsten.thaler@cushwake.com