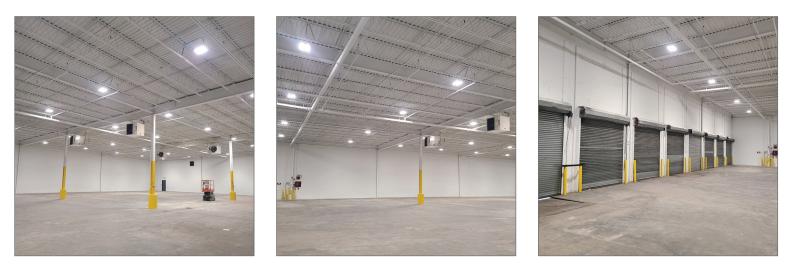

### UNIT 1

## 17,265 SF

- 15,184 SF Warehouse Area
- 2,081 SF Office Area
- 22' Clear Ceiling Height
- 9 Loading Docks
- Wet Sprinkler System
- Available Immediately