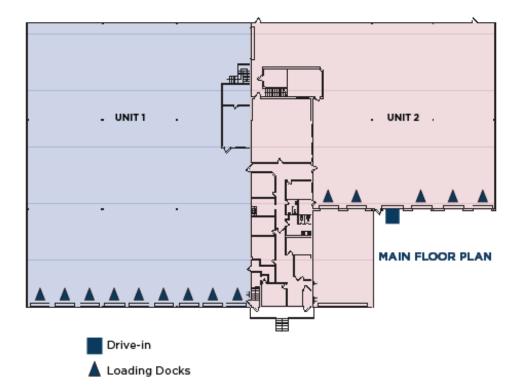

### UNIT 1

## 17,265 SF

- 15,184 SF Warehouse Area
- 2,081 SF Office Area
- 22' Clear Ceiling Height
- 9 Loading Docks
- Wet Sprinkler System
- Available Immediately