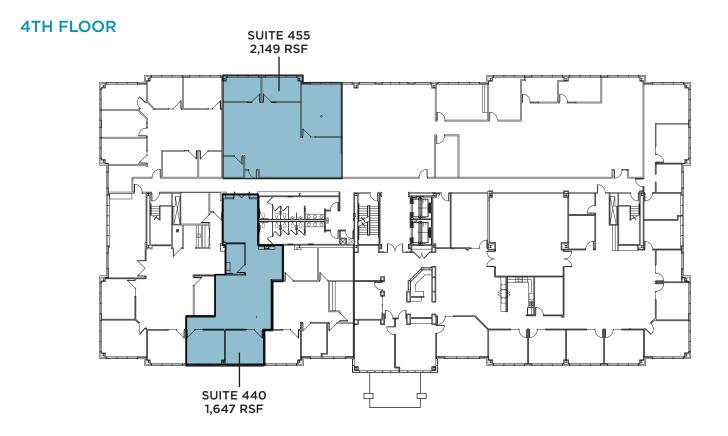

#### **Property Highlights**

- 100,000 SF Class A building
- 3,796 total SF available
- 60-person common conference room
- Built in 2005
- Two passenger elevators
- Park-like setting

Scott Abernethy, SIOR, CCIM Senior Director +1 513 763 3013 scott.abernethy@cushwake.com

- Minutes to I-275 & I-71
- 0% earnings tax
- Building signage available
- 10' ceiling heights
- Numerous restaurants and hotels nearby

**Digger Daley** Senior Director +1 513 763 3028 digger.daley@cushwake.com