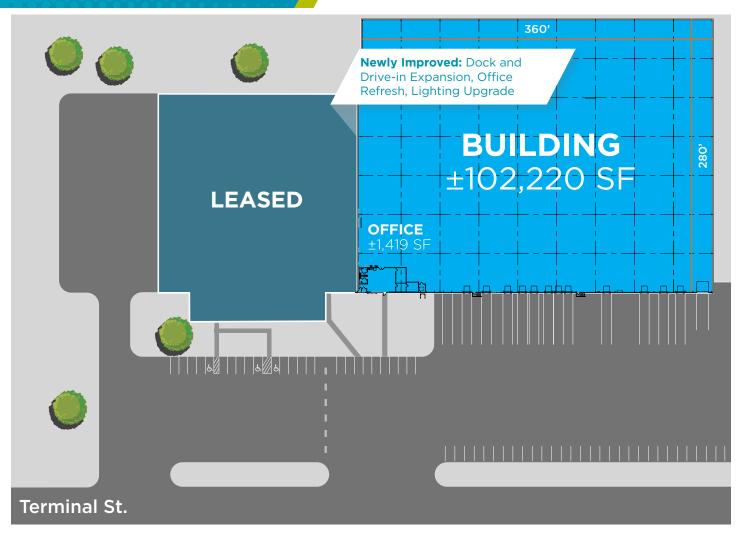

### **BUILDING SPECS**

### FOR LEASE

±102,220

±1,419

OFFICE SPACE

±12 DOCK DOORS

24' CLEAR HEIGHT

| AVAILABLE AREA       | ±102,220 SF | CLEAR HEIGHT    | 24'                     |
|----------------------|-------------|-----------------|-------------------------|
| AVAILABLE DIMENSIONS | 360' X 280' | DOCK DOORS      | 12                      |
| OFFICE AREA          | ±1,419 SF   | DRIVE-IN DOOR   | 1                       |
| ACREAGE              | 6.58 ACRES  | AUTO PARKING    | ±36 AUTO PARKING SPACES |
| COLUMN SPACING       | 40'x40'     | FIRE PROTECTION | WET                     |
| CONSTRUCTION         | BLOCK       | LIGHTING        | LEDs on Motion          |