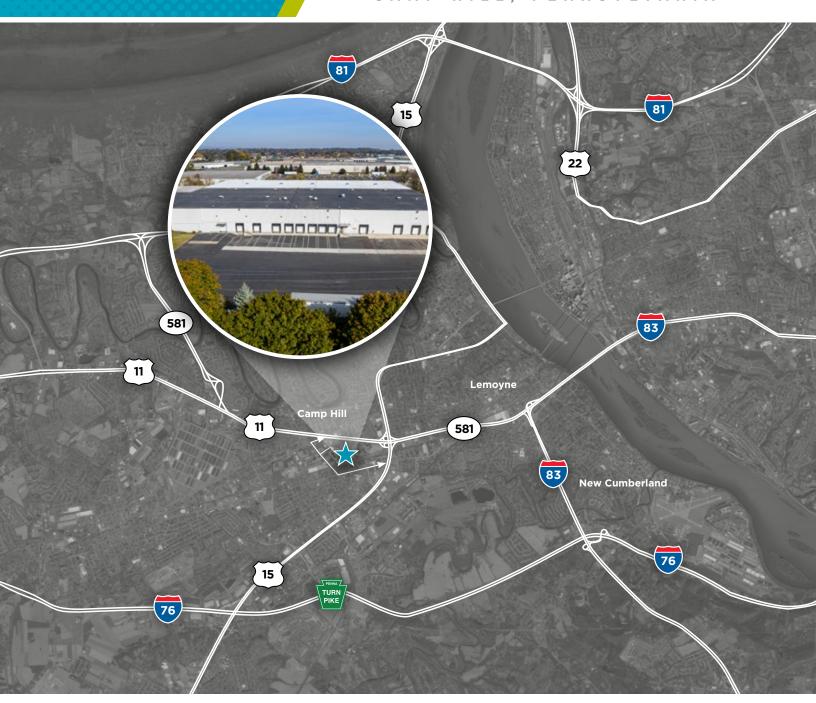

### LOCAL MAP

## 500 TERMINAL STREET

**PRIME LOCATION** in Cumberland County off Exit 4 from Rt. 11, providing access to major metropolitan areas including Baltimore, Washington D.C., Philadelphia, and New York.

**SUPERIOR, LAST-MILE** warehouse opportunity in a densely populated Cumberland County.