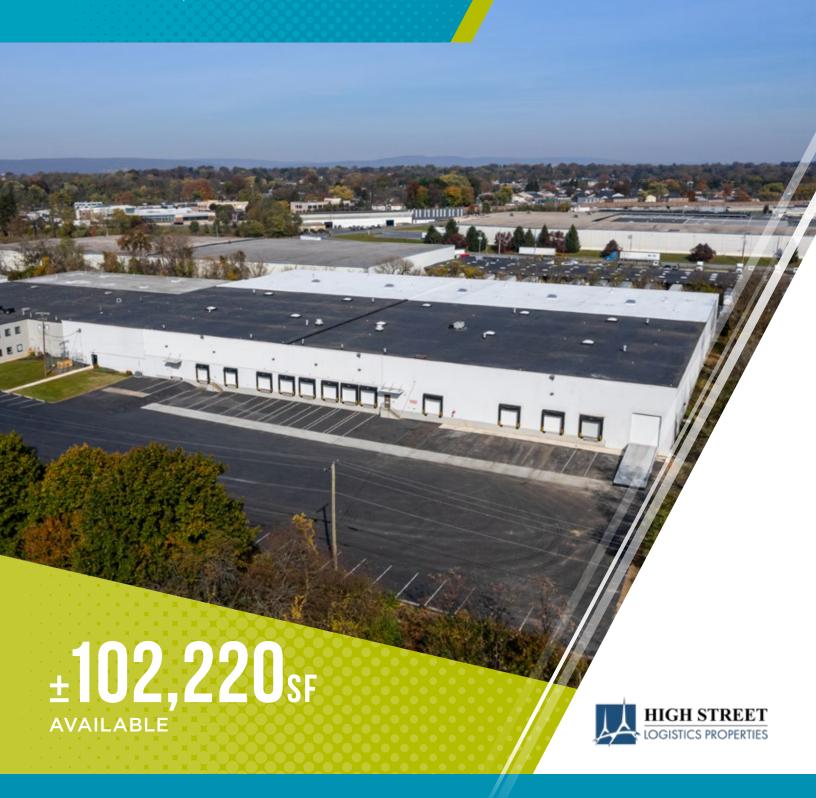

# 500 TERMINAL STREET

**FOR LEASE** 

**Gerry Blinebury** 

Executive Vice Chair +1 717 231 7291 gerry.blinebury@cushwake.com Allie Gaeta

Senior Director +1 717 231 7461

allie.gaeta@cushwake.com

### FOR LEASE

±102,220

±1,419

OFFICE SPACE

±12 DOCK DOORS

24' CLEAR HEIGHT

| AVAILABLE AREA       | ±102,220 SF | CLEAR HEIGHT    | 24'                     |
|----------------------|-------------|-----------------|-------------------------|
| AVAILABLE DIMENSIONS | 360' X 280' | DOCK DOORS      | 12                      |
| OFFICE AREA          | ±1,419 SF   | DRIVE-IN DOOR   | 1                       |
| ACREAGE              | 6.58 ACRES  | AUTO PARKING    | ±36 AUTO PARKING SPACES |
| COLUMN SPACING       | 40'x40'     | FIRE PROTECTION | WET                     |
| CONSTRUCTION         | BLOCK       | LIGHTING        | LEDs on Motion          |