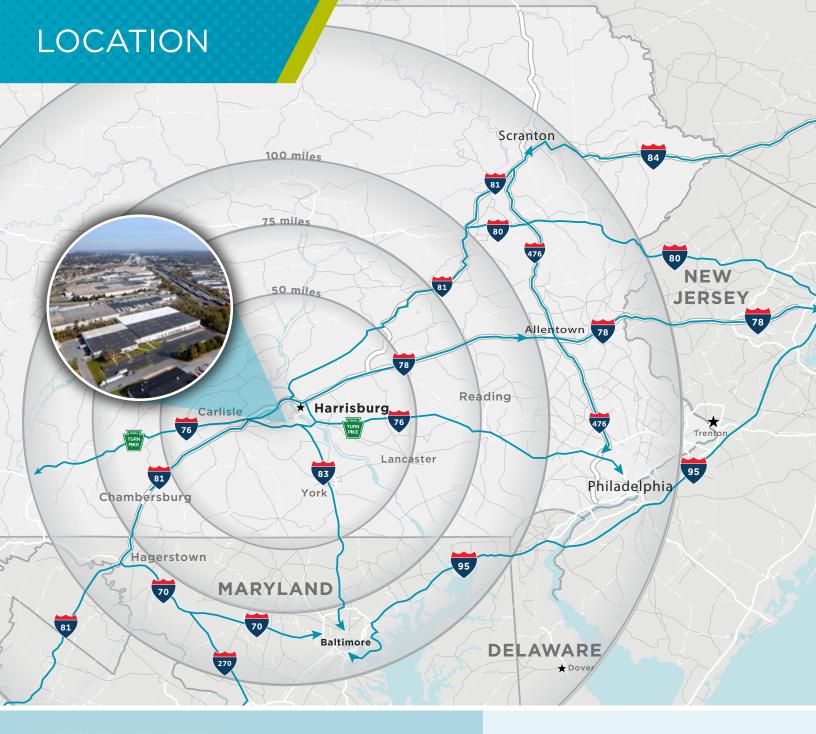

#### **DRIVE TIMES:**

**HARRISBURG, PA** 6 Miles

LANCASTER, PA 40 Miles

PHILADELPHIA, PA 103 Miles YORK, PA 21 Miles

**BALTIMORE, MD**73 Miles

**NEW YORK, NY** 190 Miles

81 10 Minutes from I-81

### LOCAL MAP

## 500 TERMINAL STREET

**PRIME LOCATION** in Cumberland County off Exit 4 from Rt. 11, providing access to major metropolitan areas including Baltimore, Washington D.C., Philadelphia, and New York.

**SUPERIOR, LAST-MILE** warehouse opportunity in a densely populated Cumberland County.