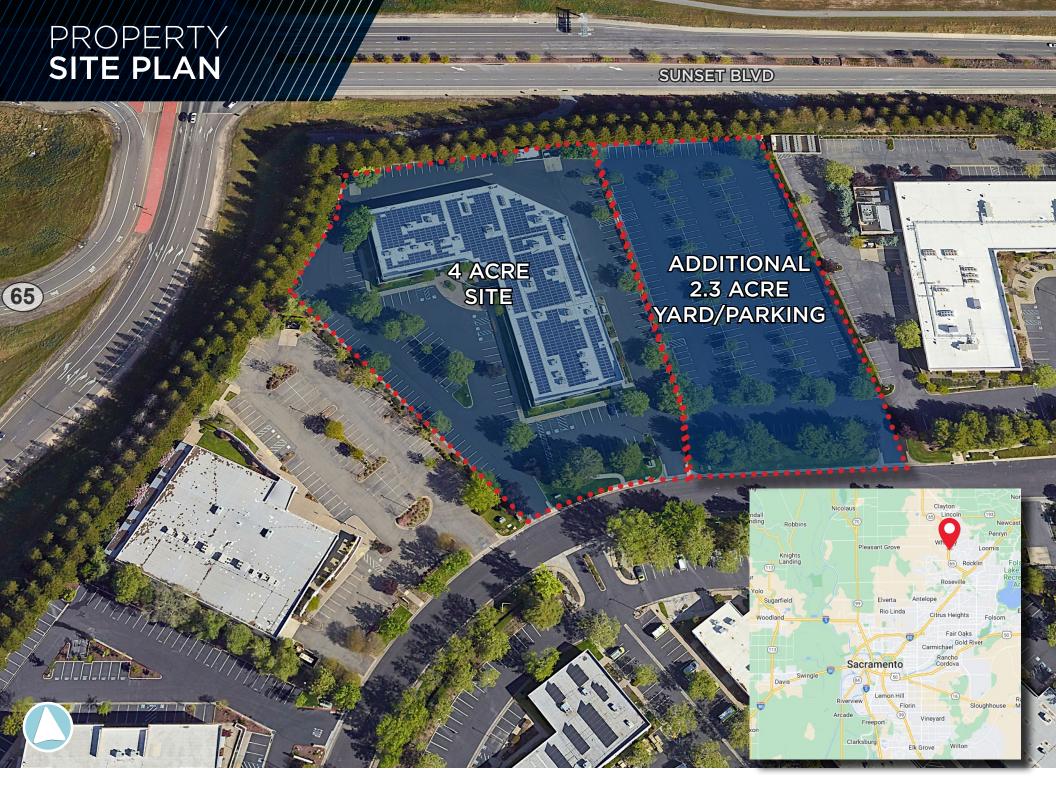

±12,000 SF

**AVAILABLE** 

High Image Property with Excess Yard

±40,110 SF

TOTAL BUILDING SIZE

**±6.33 ACRES** 

TOTAL SITE SIZE

**ROSEVILLE/ROCKLIN** 

SUBMARKET

±12,000 SF

AVAILABLE

\*Exact SF TBD

±2.3 ACRES

YARD/EXCESS PARKING

PD-LI/LI

ZONING/GENERAL PLAN