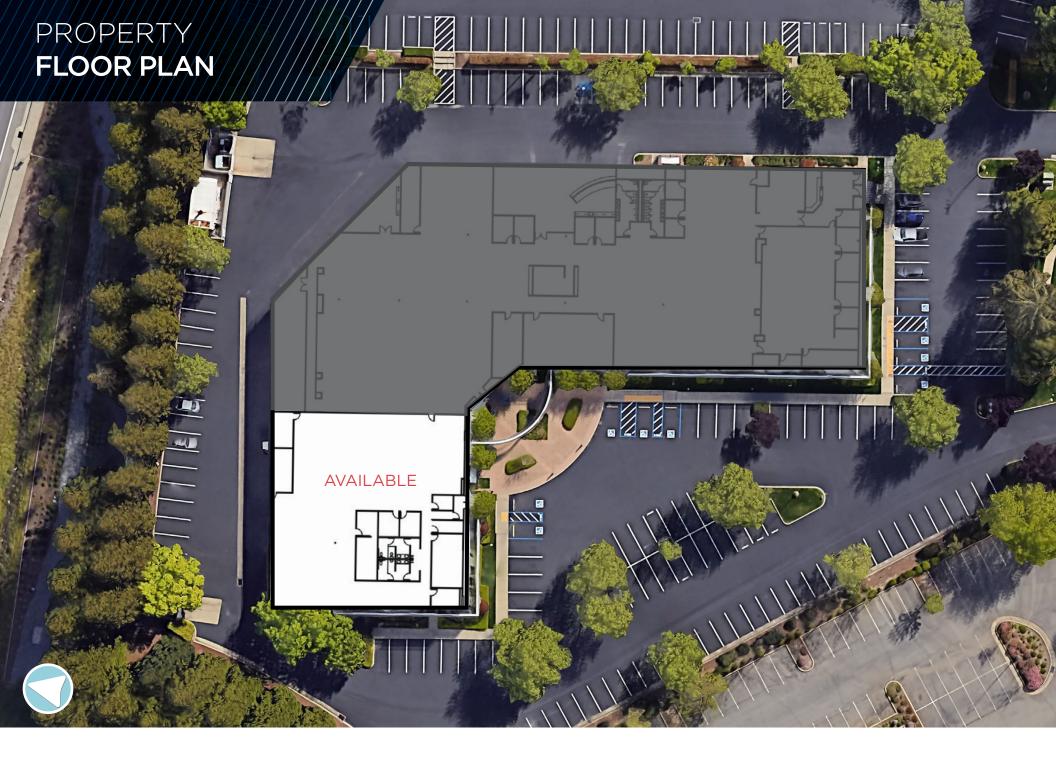

±12,000 SF

**AVAILABLE** 

High Image Property with Excess Yard

±40,110 SF

TOTAL BUILDING SIZE

**±6.33 ACRES** 

TOTAL SITE SIZE

**ROSEVILLE/ROCKLIN** 

SUBMARKET

±12,000 SF

AVAILABLE

\*Exact SF TBD

±2.3 ACRES

YARD/EXCESS PARKING

PD-LI/LI

ZONING/GENERAL PLAN