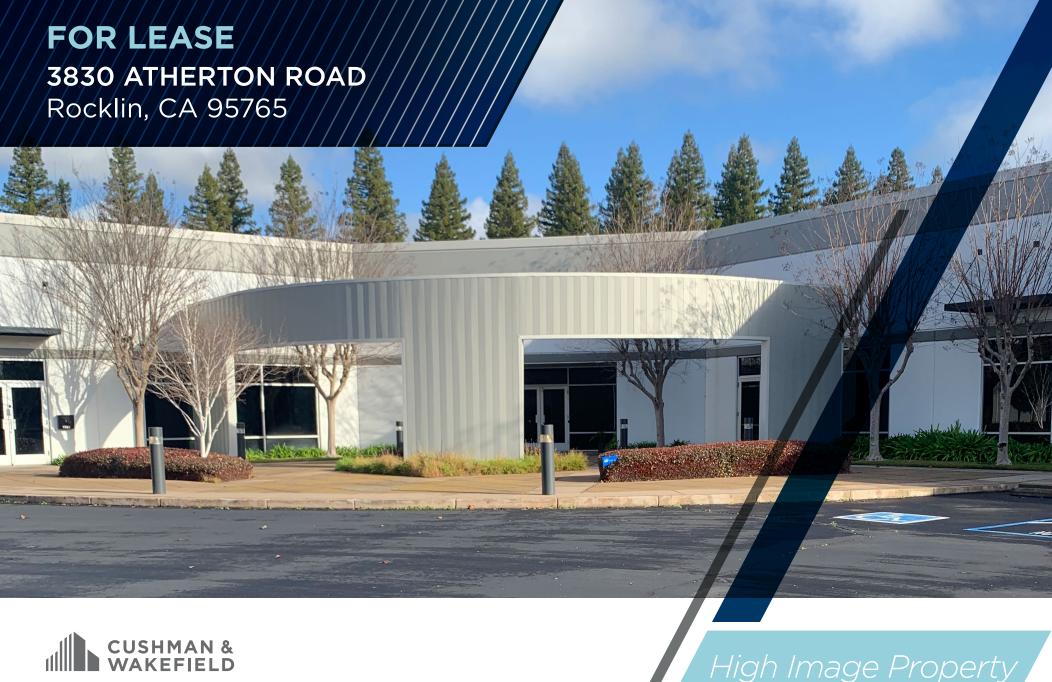

±12,000 SF

**AVAILABLE** 

High Image Property with Excess Yard

±40,110 SF

TOTAL BUILDING SIZE

**±6.33 ACRES** 

TOTAL SITE SIZE

**ROSEVILLE/ROCKLIN** 

SUBMARKET

±12,000 SF

AVAILABLE

\*Exact SF TBD

±2.3 ACRES

YARD/EXCESS PARKING

PD-LI/LI

ZONING/GENERAL PLAN