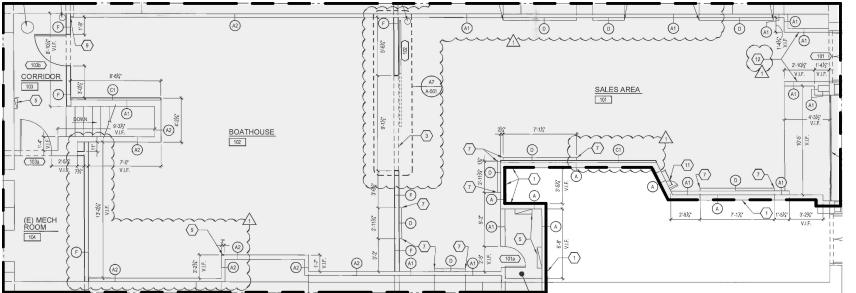

#### **PREMISES**

Ground Floor 1,889 SF

Lower Level 1,256 SF

Total 3,145 SF

Possession Arranged

Term Thru 12/31/2027

Frontage 20'

## Ground Floor 1,899 SF

## Lower Level 1,256 SF

FIFTH AVENUE - 20'

1 0 3 5 T H A V E

NEIGHBORHOOD RETAILERS

new balance

**GANNI Outdoor Voices**  RHONE

HOKA.

**EXPRESS** EDIT