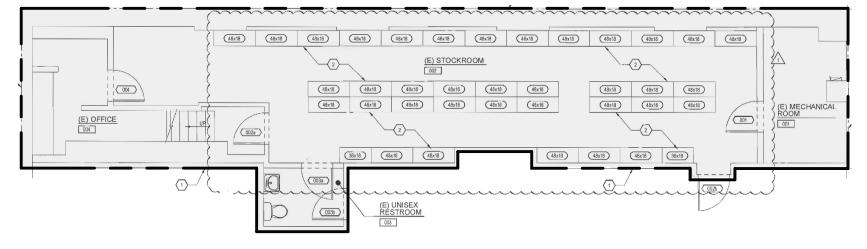

#### **PREMISES**

Ground Floor 1,889 SF

Lower Level 1,256 SF

Total 3,145 SF

Possession Arranged

Term Thru 12/31/2027

Frontage 20'

## Ground Floor 1,899 SF

## Lower Level 1,256 SF

FIFTH AVENUE - 20'

1 0 3 5 T H A V E

NEIGHBORHOOD RETAILERS

new balance

**GANNI Outdoor Voices**  RHONE

HOKA.

**EXPRESS** EDIT